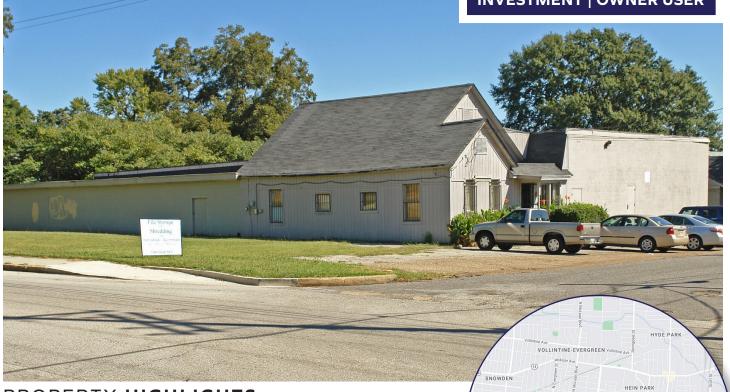

## 2634 Yale Rd. | Memphis, TN 38112

## FOR SALE OR LEASE INDUSTRIAL PROPERTY INVESTMENT | OWNER USER

## PROPERTY HIGHLIGHTS

- ♦ 16,996 SF Flex Building
- Located within the Binghampton industrial market just south of Sam Cooper and east of Collins St.
- ♦ Situated on approx 0.52 AC
- ♦ 1 dock high door
- ♦ 1 drive in door
- ♦ 12 exclusive parking spaces with room for additional parking
- ♦ Zoning: I-L
- ♦ FOR LEASE: \$6 + NNN
- ♦ FOR SALE: \$600K