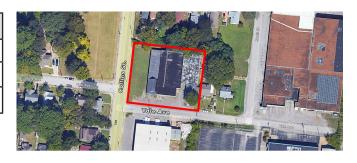

## PROPERTY HIGHLIGHTS

- ♦ 16,996 SF Flex Building
- Located within the Binghampton industrial market just south of Sam Cooper and east of Collins St.
- ♦ Situated on approx 0.52 AC
- ♦ 1 dock high door
- ♦ 1 drive in door
- ♦ 12 exclusive parking spaces with room for additional parking
- ♦ Zoning: I-L
- ♦ FOR LEASE: \$6 + NNN
- ♦ FOR SALE: \$600K