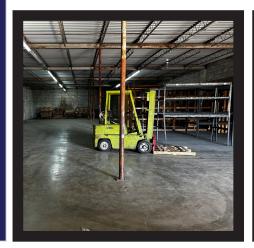

## PROPERTY HIGHLIGHTS

- ♦ 16,996 SF Flex Building
- Located within the Binghampton industrial market just south of Sam Cooper and east of Collins St.
- ♦ Situated on approx 0.52 AC
- ♦ 1 dock high door
- ♦ 1 drive in door
- ♦ 12 exclusive parking spaces with room for additional parking
- ♦ Zoning: I-L
- ♦ FOR LEASE: \$6 + NNN
- ♦ FOR SALE: \$600K