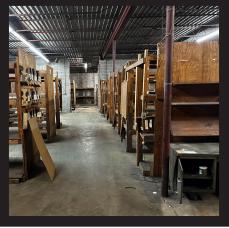

## PROPERTY HIGHLIGHTS

- ♦ 16,996 SF Flex Building
- Located within the Binghampton industrial market just south of Sam Cooper and east of Collins St.
- ♦ Situated on approx 0.52 AC
- ♦ 1 dock high door
- ♦ 1 drive in door
- ♦ 12 exclusive parking spaces with room for additional parking
- ♦ Zoning: I-L
- ♦ FOR LEASE: \$6 + NNN
- ♦ FOR SALE: \$600K