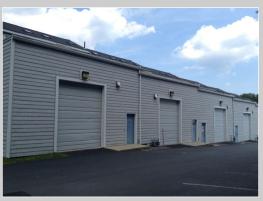

## AVAILABLE FOR LEASE \$10.95 SF +

±2,520 SF - Office & Warehouse

Boston Business Bays! High End Office and Storage Space available on busy Rte. 1 with easy access to I-95, I-495, and Rte. 128 at a price you can afford. The office area includes high end and convenient amenities such as skylights, a kitchenette, a shower and a cathedral ceiling. The warehouse offers a 12' overhead door for easy access and 14' ceilings for ample storage. Prominent signage and ample onsite parking offer superior advertising and easy access for clients and employees alike. Each unit can be configured to be 1/2-2/3 office. \$10.95 NN

Office Amenities: - Kitchenette - Shower

- Skylights - Cathedral Ceiling

- Route 1 Signage - On – Site Parking

**Warehouse Amenities:** - 14' Ceiling - 12' Overhead Door

Atlantic Commercial Real Estate, LLC