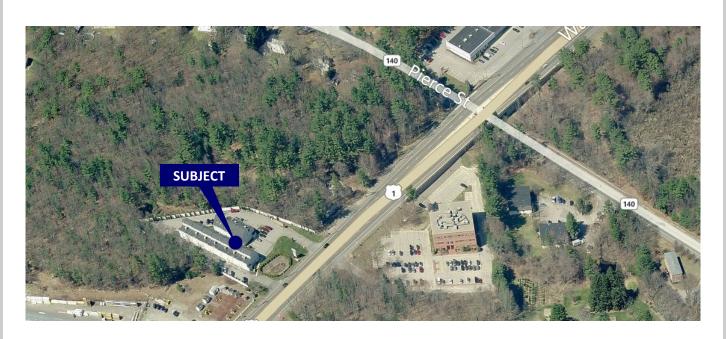

## AVAILABLE FOR LEASE \$10.95 SF +

±2,520 SF - Office & Warehouse

Boston Business Bays! High End Office and Storage Space available on busy Rte. 1 with easy access to I-95, I-495, and Rte. 128 at a price you can afford. The office area includes high end and convenient amenities such as skylights, a kitchenette, a shower and a cathedral ceiling. The warehouse offers a 12' overhead door for easy access and 14' ceilings for ample storage. Prominent signage and ample onsite parking offer superior advertising and easy access for clients and employees alike. Each unit can be configured to be 1/2-2/3 office. \$10.95 NN

## **Boston Business Bays - On Route One**

**Location:** 123-125 Washington Street, Foxborough, MA

Easy Access to 95, 128 & 495

**Unit Sizes:** 2,520 +/- SF – Approximately–

1/2 or 1/3 Office with warehouse/ storage