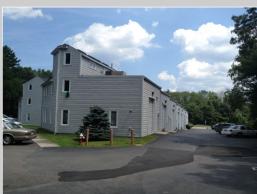

## AVAILABLE FOR LEASE \$10.95 SF +

±2,520 SF - Office & Warehouse

Boston Business Bays! High End Office and Storage Space available on busy Rte. 1 with easy access to I-95, I-495, and Rte. 128 at a price you can afford. The office area includes high end and convenient amenities such as skylights, a kitchenette, a shower and a cathedral ceiling. The warehouse offers a 12' overhead door for easy access and 14' ceilings for ample storage. Prominent signage and ample onsite parking offer superior advertising and easy access for clients and employees alike. Each unit can be configured to be 1/2-2/3 office. \$10.95 NN

## **Boston Business Bays - On Route One**

**Location:** 123-125 Washington Street, Foxborough, MA

Easy Access to 95, 128 & 495

**Unit Sizes:** 2,520 +/- SF – Approximately–

1/2 or 1/3 Office with warehouse/ storage