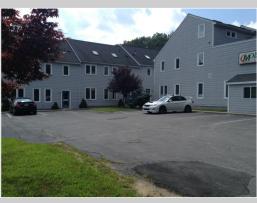

## AVAILABLE FOR LEASE \$10.95 SF +

±2,520 SF - Office & Warehouse

Boston Business Bays! High End Office and Storage Space available on busy Rte. 1 with easy access to I-95, I-495, and Rte. 128 at a price you can afford. The office area includes high end and convenient amenities such as skylights, a kitchenette, a shower and a cathedral ceiling. The warehouse offers a 12' overhead door for easy access and 14' ceilings for ample storage. Prominent signage and ample onsite parking offer superior advertising and easy access for clients and employees alike. Each unit can be configured to be 1/2-2/3 office. \$10.95 NN

## **Boston Business Bays - On Route One**

**Location:** 123-125 Washington Street, Foxborough, MA

Easy Access to 95, 128 & 495

**Unit Sizes:** 2,520 +/- SF – Approximately–

1/2 or 1/3 Office with warehouse/ storage