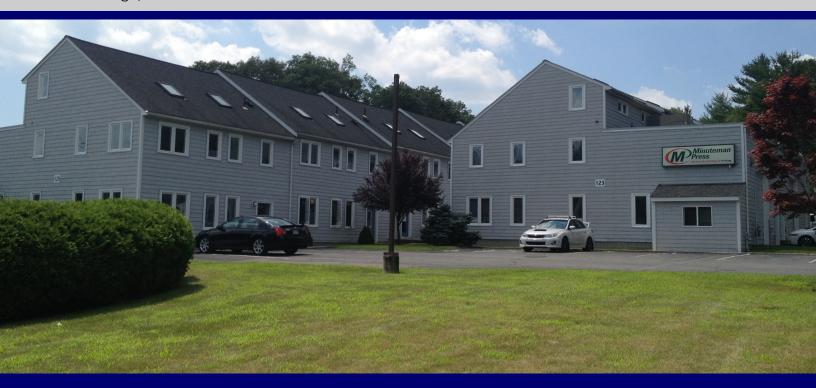

## AVAILABLE FOR LEASE \$10.95 SF +

±2,520 SF - Office & Warehouse

Boston Business Bays! High End Office and Storage Space available on busy Rte. 1 with easy access to I-95, I-495, and Rte. 128 at a price you can afford. The office area includes high end and convenient amenities such as skylights, a kitchenette, a shower and a cathedral ceiling. The warehouse offers a 12' overhead door for easy access and 14' ceilings for ample storage. Prominent signage and ample onsite parking offer superior advertising and easy access for clients and employees alike. Each unit can be configured to be 1/2-2/3 office. \$10.95 NN

## **Boston Business Bays - On Route One**

**Location:** 123-125 Washington Street, Foxborough, MA

Easy Access to 95, 128 & 495

**Unit Sizes:** 2,520 +/- SF – Approximately–

1/2 or 1/3 Office with warehouse/ storage