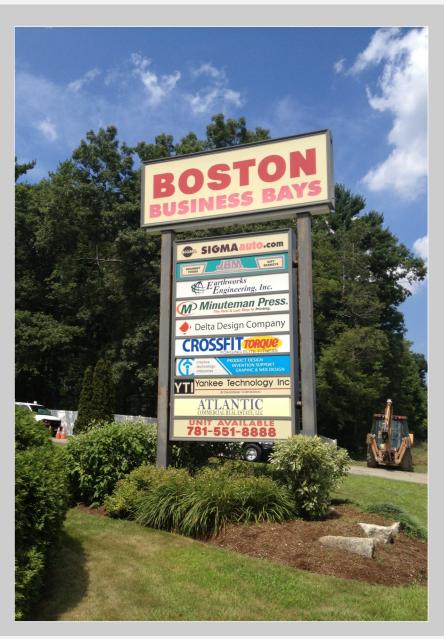

## AVAILABLE FOR LEASE \$10.95 SF +

±2,520 SF - Office & Warehouse

Boston Business Bays! High End Office and Storage Space available on busy Rte. 1 with easy access to I-95, I-495, and Rte. 128 at a price you can afford. The office area includes high end and convenient amenities such as skylights, a kitchenette, a shower and a cathedral ceiling. The warehouse offers a 12' overhead door for easy access and 14' ceilings for ample storage. Prominent signage and ample onsite parking offer superior advertising and easy access for clients and employees alike. Each unit can be configured to be 1/2-2/3 office. \$10.95 NN

## **Boston Business Bays - On Route One**

**Location:** 123-125 Washington Street, Foxborough, MA

Easy Access to 95, 128 & 495

**Unit Sizes:** 2,520 +/- SF – Approximately–

1/2 or 1/3 Office with warehouse/ storage