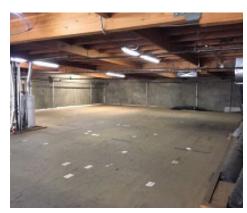

# **Property Features**

Sale Price: \$1,295,000

Total Available: ±5,400 SF

Office: ±2,200 SF

• Warehouse: ±3,200 SF (heated & cooled)

Mezzanine/Storage: ±2,200 SF & ±300 SF

• Clear Height: ±16'

GL Doors: (1) ±12'x14'

Power: ±200 Amps; 208/110 Volt

- Natural Gas
- Fire Sprinklers
- Semi Truck accessible
- Comcast internet provider
- Excellent office improvements with builtin cabinets
- Central location with close freeway access to I-80

# Site Plan & Interior Photos