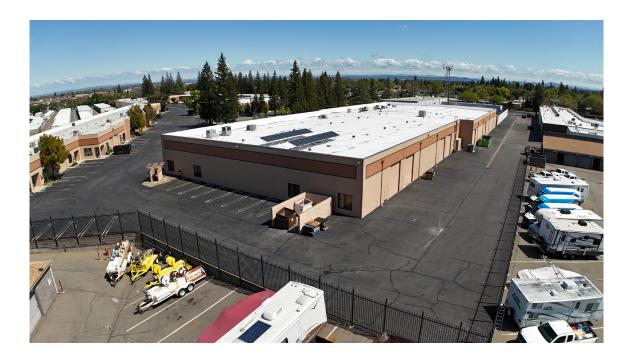

e Court, Suite 4 | Roseville, CA 95678



### **Contacts:**

### Walter Smyth

Senior Vice President +1 916 781 4843 walter.smyth@cbre.com Lic. 00956946

### **Todd Sanfilippo**

Executive Vice President +1 916 847 3206 todd.sanfilippo@cbre.com Lic. 01045162

#### Matt Susac

First Vice President +1 916 781 4832 matt.susac@cbre.com Lic. 01979110



# **Property Features**

Sale Price: \$1,295,000

Total Available: ±5,400 SF

Office: ±2,200 SF

• Warehouse: ±3,200 SF (heated & cooled)

Mezzanine/Storage: ±2,200 SF & ±300 SF

• Clear Height: ±16'

GL Doors: (1) ±12'x14'

Power: ±200 Amps; 208/110 Volt

- Natural Gas
- Fire Sprinklers
- Semi Truck accessible
- Comcast internet provider
- Excellent office improvements with builtin cabinets
- Central location with close freeway access to I-80





FLOOR PLANS ARE NOT TO SCALE—ALL DIMENSIONS ARE APPROXIMATE.



# Site Plan & Interior Photos















## **Aerial Map**



## **Regional Map**



#### MAPS NOT TO SCALE

© 2024 CBRE, Inc. All rights reserved. This information has been obtained from sources believed reliable, but has not been verified for accuracy or completeness. You should conduct a careful, independent investigation of the property and verify all information. Any reliance on this information is solely at your own risk. CBRE and the CBRE logo are service marks of CBRE, Inc. All other marks displayed on this document are the property of their respective owners, and the use of such logos does not imply any affiliation with or endorsement of CBRE. Photos herein are the property of their respective owners. Use of t