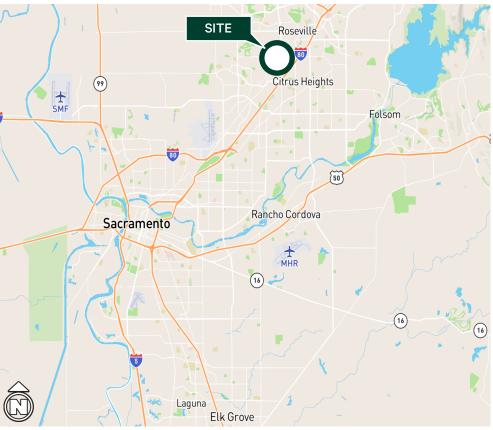

## **Todd Sanfilippo**

Executive Vice President +1 916 847 3206 todd.sanfilippo@cbre.com Lic. 01045162

#### Matt Susac

First Vice President +1 916 781 4832 matt.susac@cbre.com Lic. 01979110



# **Property Features**

Sale Price: \$1,295,000

Total Available: ±5,400 SF

Office: ±2,200 SF

• Warehouse: ±3,200 SF (heated & cooled)

Mezzanine/Storage: ±2,200 SF & ±300 SF

• Clear Height: ±16'

GL Doors: (1) ±12'x14'

Power: ±200 Amps; 208/110 Volt

- Natural Gas
- Fire Sprinklers
- Semi Truck accessible
- Comcast internet provider
- Excellent office improvements with builtin cabinets
- Central location with close freeway access to I-80





FLOOR PLANS ARE NOT TO SCALE—ALL DIMENSIONS ARE APPROXIMATE.



# Site Plan & Interior Photos















## **Aerial Map**



## **Regional Map**



#### MAPS NOT TO SCALE

© 2024 CBRE, Inc. All rights reserved. This information has been obtained from sources believed reliable, but has not been verified for accuracy or completeness. You should conduct a careful, independent investigation of the property and verify all information. Any reliance on this information is solely at your own risk. CBRE and the CBRE logo are service marks of CBRE, Inc. All other marks displayed on this document are the property of their respective owners, and the use of such logos does not imply any affiliation with or endorsement of CBRE. Photos herein are the property of their respective owners. Use of these images without the express written consent of the owner is prohibited.