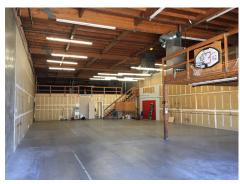

# **Property Features**

Sale Price: \$1,295,000

Total Available: ±5,400 SF

Office: ±2,200 SF

• Warehouse: ±3,200 SF (heated & cooled)

Mezzanine/Storage: ±2,200 SF & ±300 SF

• Clear Height: ±16'

GL Doors: (1) ±12'x14'

Power: ±200 Amps; 208/110 Volt

- Natural Gas
- Fire Sprinklers
- Semi Truck accessible
- Comcast internet provider
- Excellent office improvements with builtin cabinets
- Central location with close freeway access to I-80

# Site Plan & Interior Photos