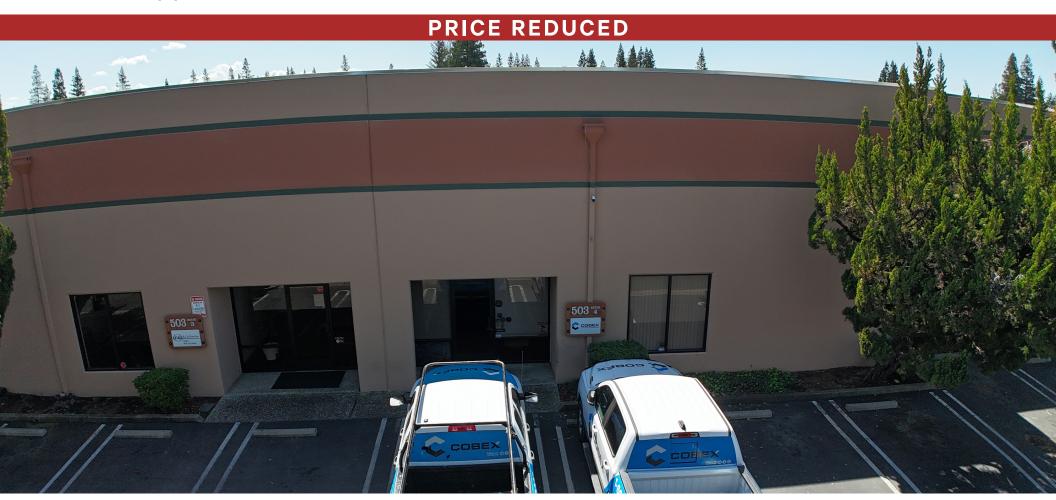

# INDUSTRIAL CONDOMINIUM

503 Giuseppe Court, Suite 4 | Roseville, CA 95678

# **Property Features**

Sale Price: \$1,295,000

Total Available: ±5,400 SF

Office: ±2,200 SF

• Warehouse: ±3,200 SF (heated & cooled)

Mezzanine/Storage: ±2,200 SF & ±300 SF

• Clear Height: ±16'

GL Doors: (1) ±12'x14'