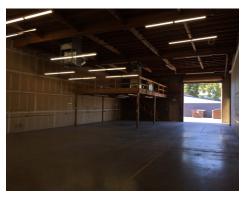

# **Property Features**

Sale Price: \$1,295,000

Total Available: ±5,400 SF

Office: ±2,200 SF

• Warehouse: ±3,200 SF (heated & cooled)

Mezzanine/Storage: ±2,200 SF & ±300 SF

• Clear Height: ±16'

GL Doors: (1) ±12'x14'

Power: ±200 Amps; 208/110 Volt

- Natural Gas
- Fire Sprinklers
- Semi Truck accessible
- Comcast internet provider
- Excellent office improvements with builtin cabinets
- Central location with close freeway access to I-80

# Site Plan & Interior Photos