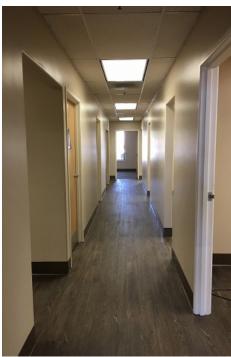

# **Property Features**

Sale Price: \$1,295,000

Total Available: ±5,400 SF

Office: ±2,200 SF

• Warehouse: ±3,200 SF (heated & cooled)

Mezzanine/Storage: ±2,200 SF & ±300 SF

• Clear Height: ±16'

GL Doors: (1) ±12'x14'

Power: ±200 Amps; 208/110 Volt

- Natural Gas
- Fire Sprinklers
- Semi Truck accessible
- Comcast internet provider
- Excellent office improvements with builtin cabinets
- Central location with close freeway access to I-80

# Site Plan & Interior Photos