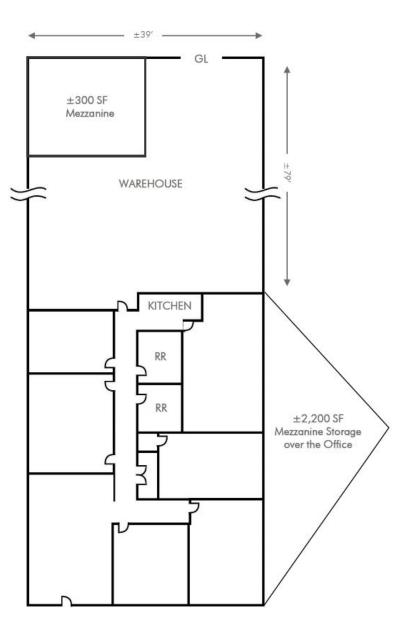

# **Property Features**

Sale Price: \$1,295,000

Total Available: ±5,400 SF

Office: ±2,200 SF

• Warehouse: ±3,200 SF (heated & cooled)

Mezzanine/Storage: ±2,200 SF & ±300 SF

• Clear Height: ±16'

GL Doors: (1) ±12'x14'

FLOOR PLANS ARE NOT TO SCALE—ALL DIMENSIONS ARE APPROXIMATE.