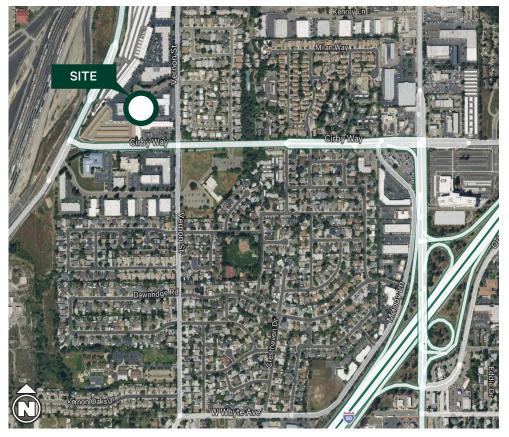

re.com Lic. 00956946

### **Todd Sanfilippo**

Executive Vice President +1 916 847 3206 todd.sanfilippo@cbre.com Lic. 01045162

#### Matt Susac

First Vice President +1 916 781 4832 matt.susac@cbre.com Lic. 01979110



# **Property Features**

Sale Price: \$1,295,000

Total Available: ±5,400 SF

Office: ±2,200 SF

• Warehouse: ±3,200 SF (heated & cooled)

Mezzanine/Storage: ±2,200 SF & ±300 SF

• Clear Height: ±16'

GL Doors: (1) ±12'x14'

Power: ±200 Amps; 208/110 Volt

- Natural Gas
- Fire Sprinklers
- Semi Truck accessible
- Comcast internet provider
- Excellent office improvements with builtin cabinets
- Central location with close freeway access to I-80





FLOOR PLANS ARE NOT TO SCALE—ALL DIMENSIONS ARE APPROXIMATE.



# Site Plan & Interior Photos















## **Aerial Map**



## **Regional Map**



#### MAPS NOT TO SCALE

© 2024 CBRE, Inc. All rights reserved. This information has been obtained from sources believed reliable, but has not been verified for accuracy or completeness. You should conduct a careful, independent investigation of the property and verify all information. Any reliance on this information is solely at your own risk. CBRE and the CBRE logo are service marks of CBRE, Inc. All other marks displayed on this document are the property of their respective owners, and the use of such logos does not imply any affiliation with or endorsement of CBRE. Photos herein are the property of their respective owners. Use of these images without the express written consent of the owner is prohibited.