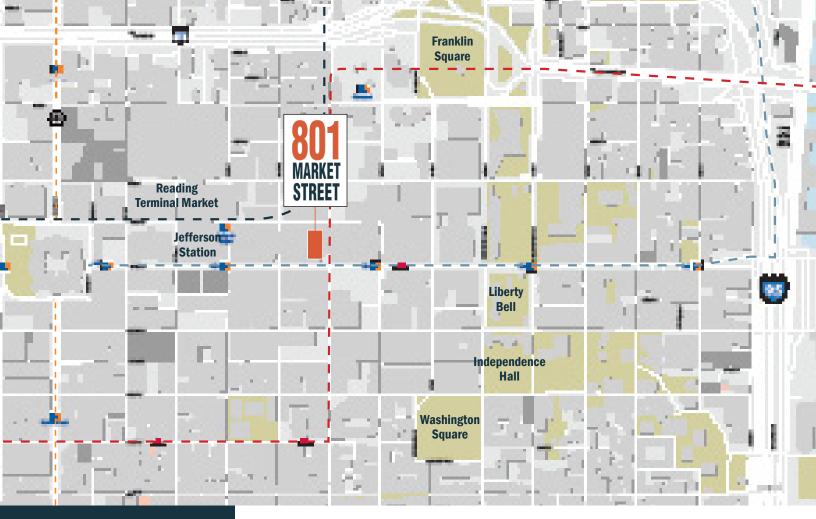

#### RAPIDLY DEVELOPING LIVE/WORK/PLAY LOCATION

The Property is located within walking distance of all the historical, retail and dining amenities of Washington Square, Market East, Old City, Chinatown and Midtown Village. Additionally, there is nearly \$1 billion worth of retail, multifamily and office development projects within a 3 block radius of the 801 Market, including the Gallery Redevelopment, Market East Development and the Lit Brothers Apartment Tower.

#### **DIRECT TRANSIT ACCESS**

801 Market provides tenants with direct access to SEPTA's Jefferson Regional Rail Station, 8th St. Market-Frankford Line and PATCO's Speedline. Additionally, the Property is serviced by 18 local and regional bus routes via SEPTA and NJ Transit. Jefferson Station is a stop for all 14 of SEPTA's Regional Rail lines.

Direct access from building to transportation hub and adjacent to 1200 car parking garage. Convenient access to numerous retail and dining establishments including a full-service restaurant and a food court in the building.