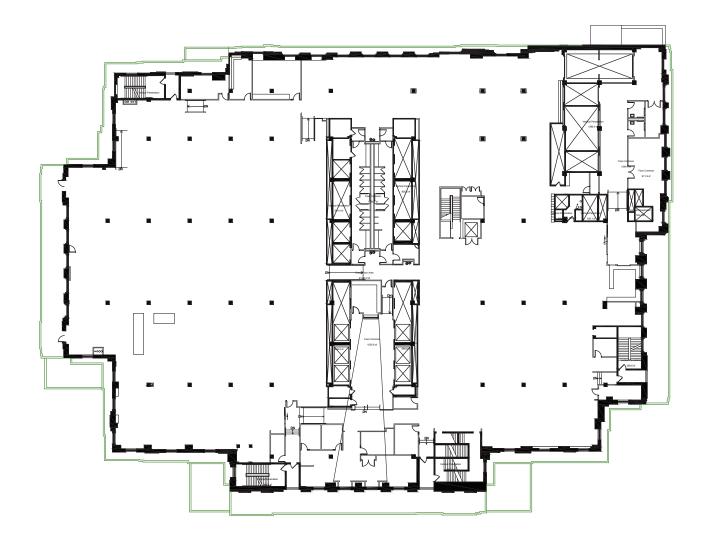

### **Typical plan**

- HISTORICAL ARCHITECTURE
- PRIVATE OUTDOOR TERRACES
- 12' TO 15' CEILINGS
- 40' X 20' COLUMN SPACING