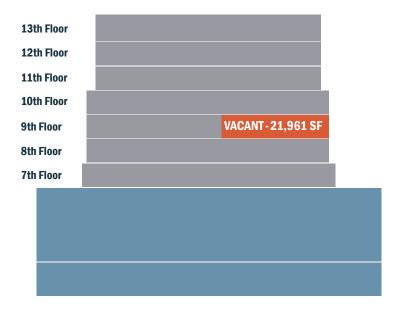

## 21,961 SF available on the 9th floor

JLL | Jones Lang LaSalle Brokerage, Inc. 1650 Arch Street, Suite 2500 Philadelphia, PA 19103 jll.com/philadelphia | +1 215 988 5500