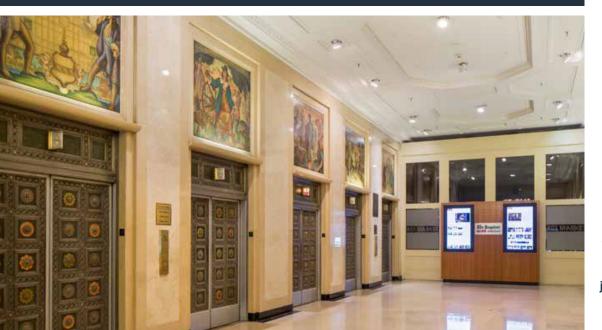

### **Typical plan**

- HISTORICAL ARCHITECTURE
- PRIVATE OUTDOOR TERRACES
- 12' TO 15' CEILINGS
- 40' X 20' COLUMN SPACING