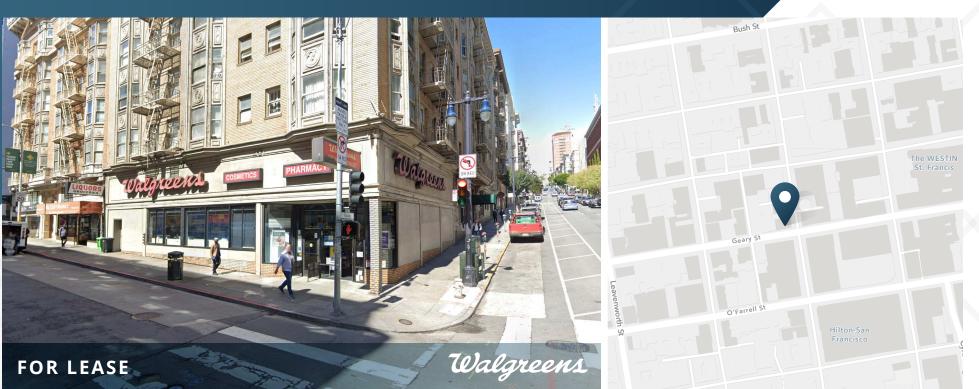

FOR LEASE

H

# Former Walgreens

500 Geary St | San Francisco, CA 94102

Sec. 4

Taylor

0

## Former Walgreens 500 Geary St | San Francisco, CA 94102

6,000 SF Available

2/28/2034 Lease End Date

\$25 PSF/yr (MG) Asking Base Rent

## DESCRIPTION

All offers are subject to approval by Walgreens Real Estate Committee.

- High visibility corner location at the intersection of Geary & Taylor, 2 blocks from Union Square
- Located next to a westbound stop for the Muni 38 Geary bus line, the busiest bus line in the city
- Surrounded by numerous hotels, eateries and traffic drivers such as the American Conservatory Theater and The Curran Theater