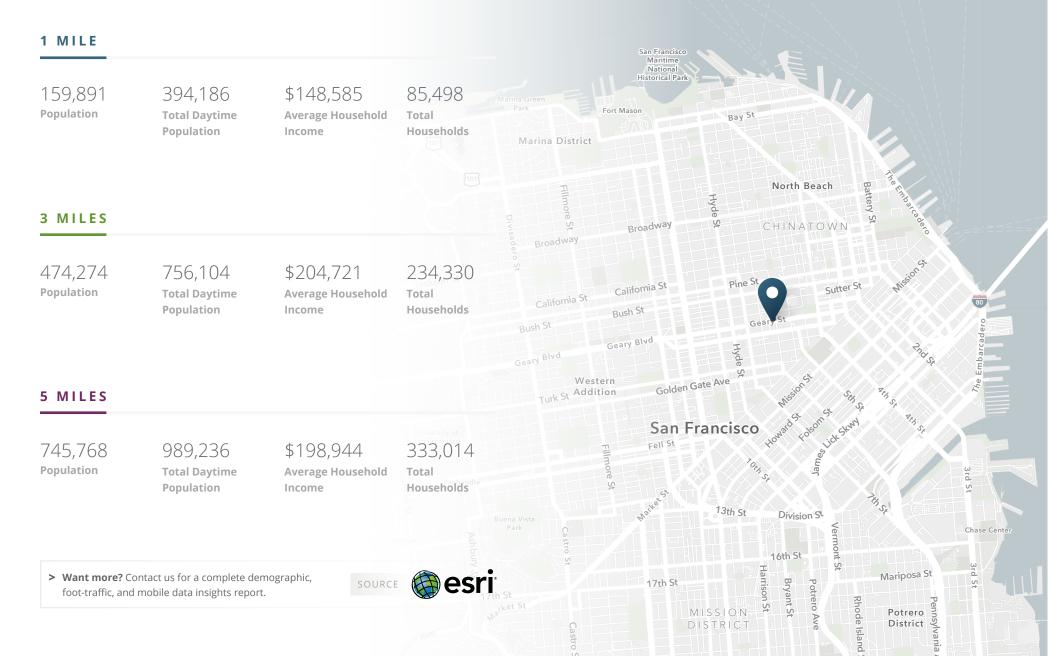

SE

H

# Former Walgreens

500 Geary St | San Francisco, CA 94102



Sec. 4

Taylor

0

## Former Walgreens 500 Geary St | San Francisco, CA 94102



6,000 SF Available

2/28/2034 Lease End Date

\$25 PSF/yr (MG) Asking Base Rent

## DESCRIPTION

All offers are subject to approval by Walgreens Real Estate Committee.

- High visibility corner location at the intersection of Geary & Taylor, 2 blocks from Union Square
- Located next to a westbound stop for the Muni 38 Geary bus line, the busiest bus line in the city
- Surrounded by numerous hotels, eateries and traffic drivers such as the American Conservatory Theater and The Curran Theater

### NEARBY RETAILERS/TRAFFIC GENERATORS



**S**RS

# Former Walgreens 500 Geary St | San Francisco, CA 94102





# SRS

## **DEMOGRAPHIC HIGHLIGHTS**





#### SRSRE.COM

#### © SRS Real Estate Partners

The information presented was obtained from sources deemed reliable; however SRS Real Estate Partners does not guarantee its completeness or accuracy.