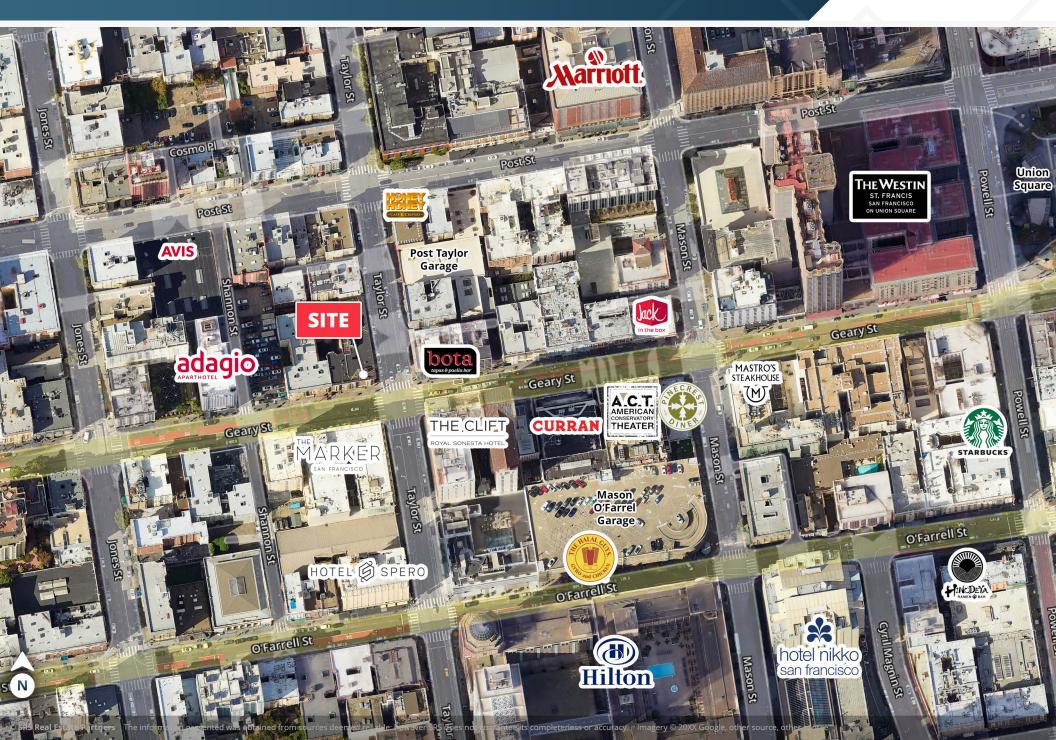

### NEARBY RETAILERS/TRAFFIC GENERATORS

**S**RS

# Former Walgreens 500 Geary St | San Francisco, CA 94102