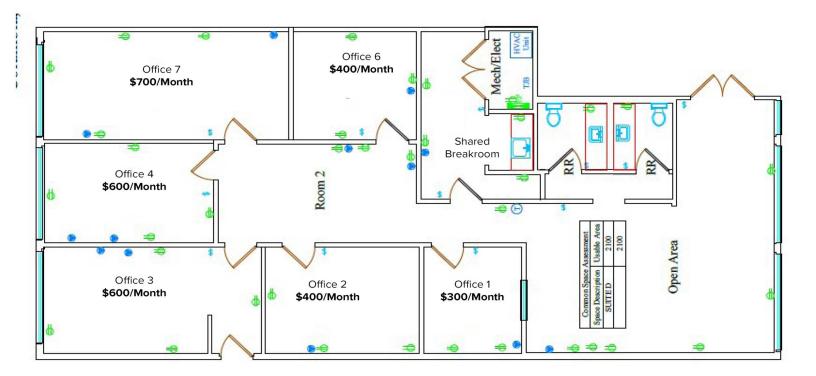

## **Offering Summary**

| Lease Rate:       | \$300-700/Montn |          |          |
|-------------------|-----------------|----------|----------|
| Demographics      | 1 Mile          | 3 Miles  | 5 Miles  |
| Total Households  | 4,246           | 34,353   | 71,523   |
| Total Population  | 7,998           | 77,046   | 163,517  |
| Average HH Income | \$92,457        | \$73,282 | \$63,225 |