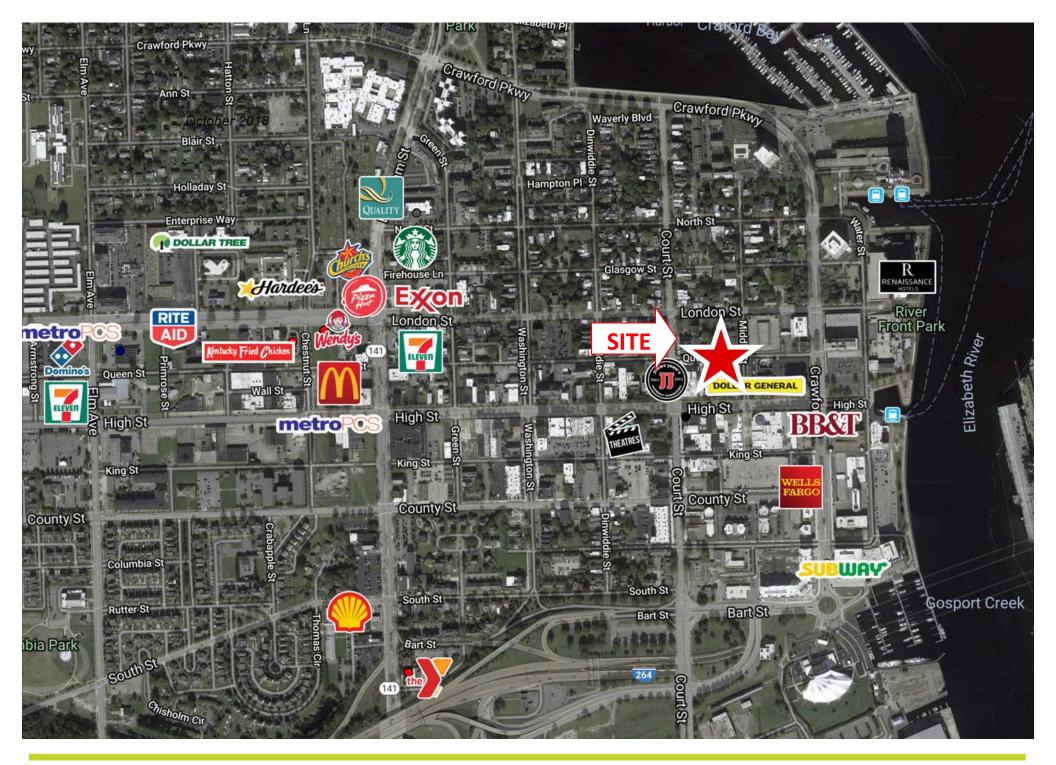

#### **PROPERTY FEATURES:**

- ±10,040 SF of retail space located in the heart of Portsmouth; next door to Roger Brown's Restaurant & Sports Bar and TCC's Visual Arts Center
- ±82' SF of store frontage along historic High Street in Enterprise Zone
- ±10-15 of surface parking spaces in the rear of the building and close proximity to City parking garage
- Less than 1/4 mile to I-264