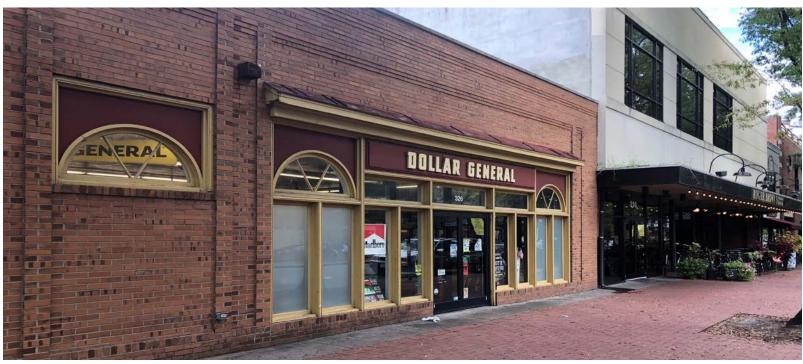

### Retail Building | 326 High Street, Portsmouth, Virginia

#### **PROPERTY FEATURES:**

- ±10,040 SF of retail space located in the heart of Portsmouth; next door to Roger Brown's Restaurant & Sports Bar and TCC's Visual Arts Center
- ±82' SF of store frontage along historic High Street in Enterprise Zone
- ±10-15 of surface parking spaces in the rear of the building and close proximity to City parking garage
- Less than 1/4 mile to I-264