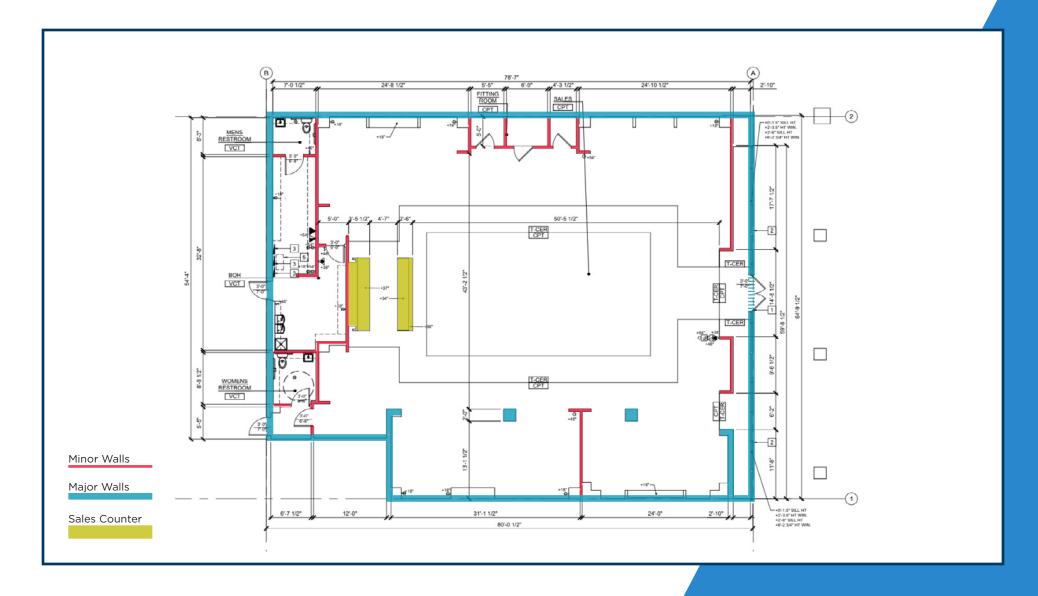

#### **OFFERING SUMMARY**

SUBLEASE RATE: Call for Details

SUBLEASE TERM: Through 6/30/2027

SUITE SIZE: 5,000 SF

YEAR BUILT: 1987

ZONING: DC1 - City of Gresham

MARKET: Gresham Town Fair