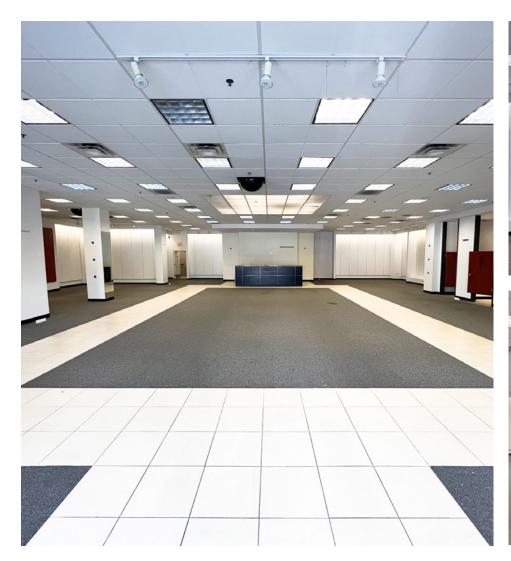

#### **OFFERING SUMMARY**

SUBLEASE RATE: Call for Details

SUBLEASE TERM: Through 6/30/2027

SUITE SIZE: 5,000 SF

YEAR BUILT: 1987

ZONING: DC1 - City of Gresham

MARKET: Gresham Town Fair

#### PROPERTY OVERVIEW

This retail storefront offers a number of desirable features and is perfectly located in the center of the Gresham Town Fair shopping center - right on the corner of NW Division Street and NW Eastman Parkway. Anchored by several large national brands like Dick's Sports, PetSmart, Dollar Tree, Ross Dress for Less and JOANN Fabric as well as a wide variety of service providers, food and even a public library branch. Highly visible signage opportunity and all but unlimited parking availability.