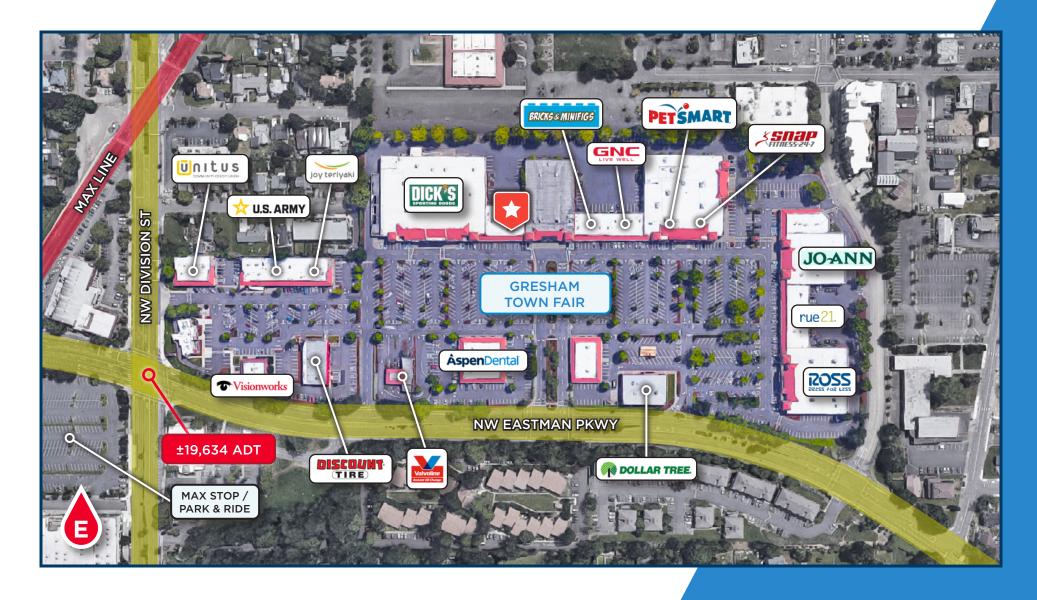

#### PROPERTY OVERVIEW

This retail storefront offers a number of desirable features and is perfectly located in the center of the Gresham Town Fair shopping center - right on the corner of NW Division Street and NW Eastman Parkway. Anchored by several large national brands like Dick's Sports, PetSmart, Dollar Tree, Ross Dress for Less and JOANN Fabric as well as a wide variety of service providers, food and even a public library branch. Highly visible signage opportunity and all but unlimited parking availability.

#### PROPERTY HIGHLIGHTS

- Average Daily Traffic (ADT) ±19,634 per day on NW Eastman Parkway
- Excellent Location one block from MAX Light Rail stop / Park & Ride
- · Centrally Positioned within Gresham Town Fair Shopping Center
- Signaled Access and Abundant Parking Throughout Complex
- · Anchored by Dick's Sports, PetSmart, Dollar Tree & JOANN Fabric
- One block to Division and two blocks to Powell Blvd (Hwy 26)