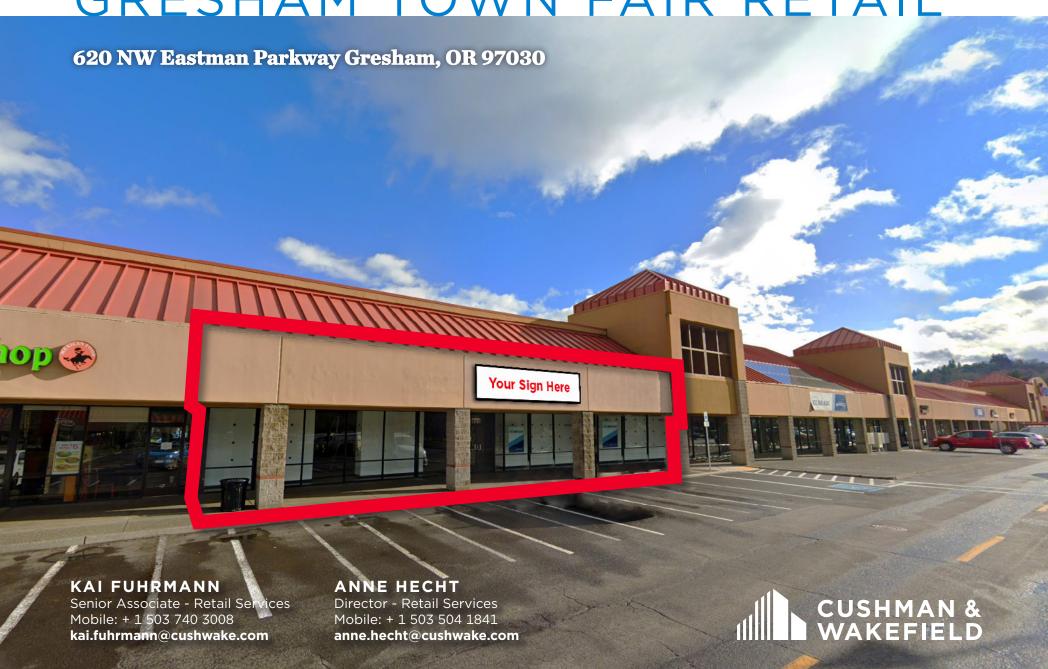

#### PROPERTY OVERVIEW

This retail storefront offers a number of desirable features and is perfectly located in the center of the Gresham Town Fair shopping center - right on the corner of NW Division Street and NW Eastman Parkway. Anchored by several large national brands like Dick's Sports, PetSmart, Dollar Tree, Ross Dress for Less and JOANN Fabric as well as a wide variety of service providers, food and even a public library branch. Highly visible signage opportunity and all but unlimited parking availability.

#### PROPERTY HIGHLIGHTS

- Average Daily Traffic (ADT) ±19,634 per day on NW Eastman Parkway
- Excellent Location one block from MAX Light Rail stop / Park & Ride
- · Centrally Positioned within Gresham Town Fair Shopping Center
- Signaled Access and Abundant Parking Throughout Complex
- · Anchored by Dick's Sports, PetSmart, Dollar Tree & JOANN Fabric
- One block to Division and two blocks to Powell Blvd (Hwy 26)

### GRESHAM TOWN FAIR RETAIL

620 NW Eastman Parkway Gresham, OR 97030