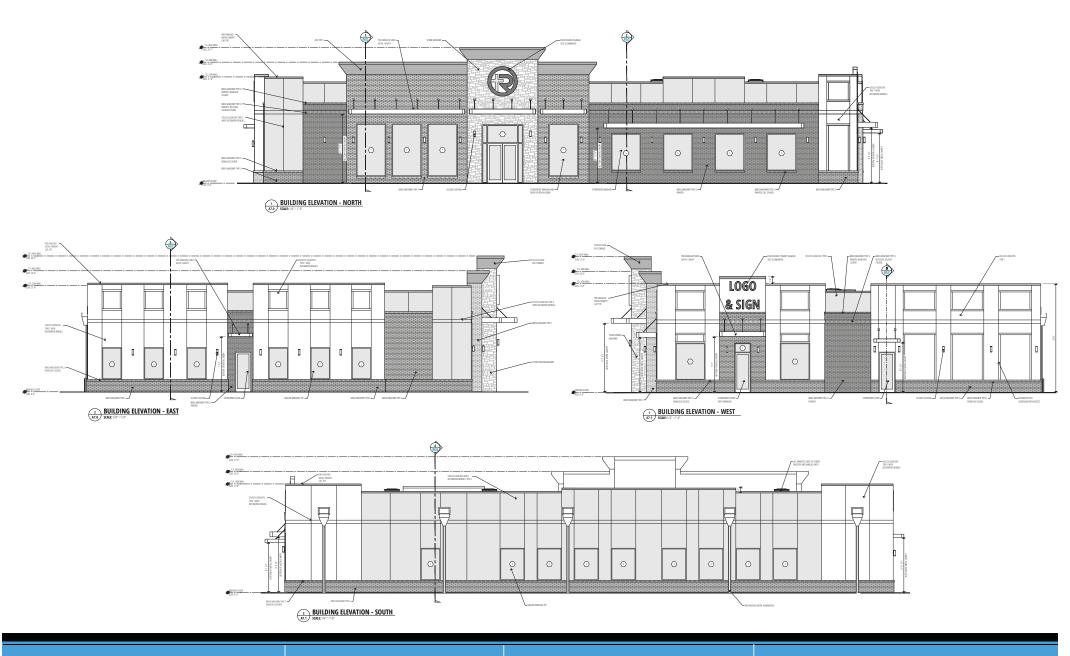

# **BRADFORDVILLE RETAIL-MEDICAL | WEST END CAP FOR LEASE** 3715 BRADFORDVILLE ROAD, TALLAHASSEE, FL 32309

RETAIL-MEDICAL END CAP Co-Tenants: Orthodontist Parking Count: 54 Completion Date: Q4 2024 BRADFORD RETAIL-MEDICAL DELIVERY CONDITION: Warm gray shell to include RTU set Electric panel set Slab poured 5' leave-out Utilities stubbed