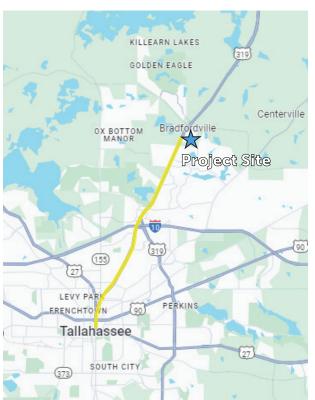

# **MARKET OVERVIEW**

Hardware

whar

MARKE MARS

DINER HANGA

EARTHWISE 🔓 Pet 壒

Ma's

NIAAO

Bradfordville

## **3715 BRADFORDVILLE RD** TALLAHASSEE, FL 32309

- Adjacent to Target, visibility from parking lot.
- Underserved North Tallahassee market

### **TRAFFIC COUNTS**

Bradfordville Rd - 10,200 VPD Thomasville Rd - 13,000 VPD