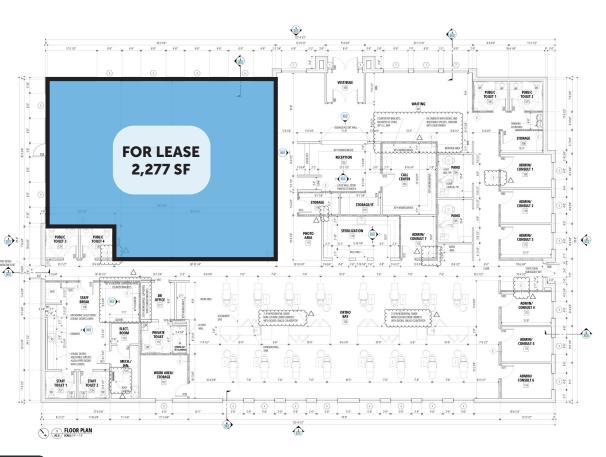

# **BRADFORDVILLE RETAIL-MEDICAL | WEST END CAP FOR LEASE** 3715 BRADFORDVILLE ROAD, TALLAHASSEE, FL 32309

## **3715 BRADFORDVILLE RD TALLAHASSEE, FL 32309**

| PROPERTY DETAILS |  |  |
|------------------|--|--|
| For Pricing      |  |  |
| \$10.00/SF       |  |  |
| 8 SF             |  |  |
| 7 SF             |  |  |
| 1                |  |  |

RETAIL-MEDICAL END CAP Co-Tenants: Orthodontist Parking Count: 54 Completion Date: Q4 2024 BRADFORD RETAIL-MEDICAL DELIVERY CONDITION: Warm gray shell to include RTU set Electric panel set Slab poured 5' leave-out Utilities stubbed