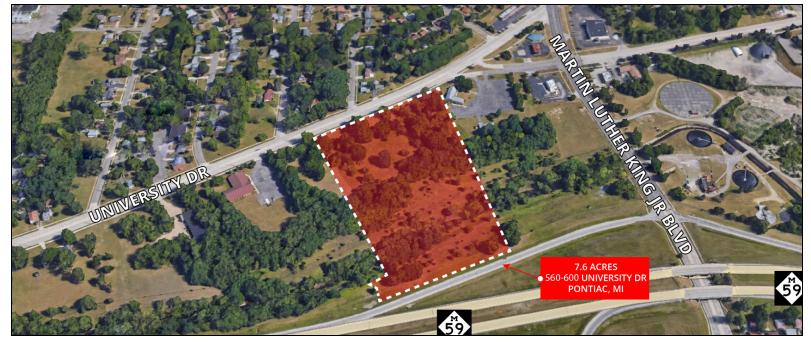

# 560-600 University Drive

Pontiac, MI 48342

# **Property Highlights**

- 7.6 Acres For Sale
- R-3/R-4 Zoning
- Close to M-59 & I-75
- Near New Amazon Distribution
- Potential Apartment Site

### LAND PROPERTY DETAILS

| Property Information   |                                                                                                                               |
|------------------------|-------------------------------------------------------------------------------------------------------------------------------|
| Property Type          | Land                                                                                                                          |
| Zoning                 | R-3/R-4                                                                                                                       |
| Property Subtype       | Residential/Commercial                                                                                                        |
| Lot Size               | 7.6 Acres                                                                                                                     |
| Lot Frontage           | 480'                                                                                                                          |
| Lot Depth              | 660'                                                                                                                          |
| Site Description       | Sparse Trees                                                                                                                  |
| APN #                  | 14-28-230-001,<br>2,3,4,5,6,7,8,9,10,11                                                                                       |
| Additional Information | 7.6 Acres For Sale<br>R-3/R-4 Zoning<br>Close to M-59/I-75 Access<br>Near New Amazon Distribution<br>Potential Apartment Site |

# **Location Information**

| Street Address       | 560-600 University Drive                                                                            |
|----------------------|-----------------------------------------------------------------------------------------------------|
| City, State, Zip     | Pontiac, MI 48342                                                                                   |
| County               | Oakland                                                                                             |
| Location Description | Plus Parcel 14-28-206-013,<br>Great Residential<br>Development Site, Easy Access<br>to M-59 & I-75. |
| Cross-Streets        | University Dr/MLK Blvd                                                                              |
| Side of the Street   | South                                                                                               |
| Nearest Highway      | M-59                                                                                                |