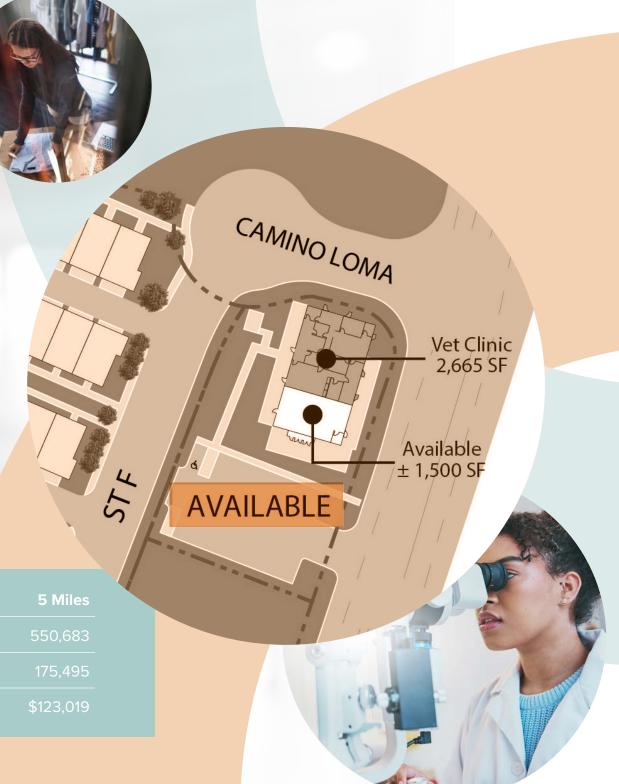

## HIGHLIGHTS

- Remodeled, Retail/Medical End-Cap Suite Available
- Join redevelopment featuring 113 new Residential Units
- Adjacent to Fountainglen 55+ Community
- 45K+ CPD Intersection: Rosecrans & Euclid
- 1-Mile Radius Avg. HH Income: \$200K+
- Convenient, Free Surface Parking

| Demographics      | 1 Mile    | 3 Miles   | 5 Miles   |
|-------------------|-----------|-----------|-----------|
| Population        | 10,113    | 190,690   | 550,683   |
| Households        | 3,403     | 63,526    | 175,495   |
| Average HH Income | \$204,142 | \$131,859 | \$123,019 |