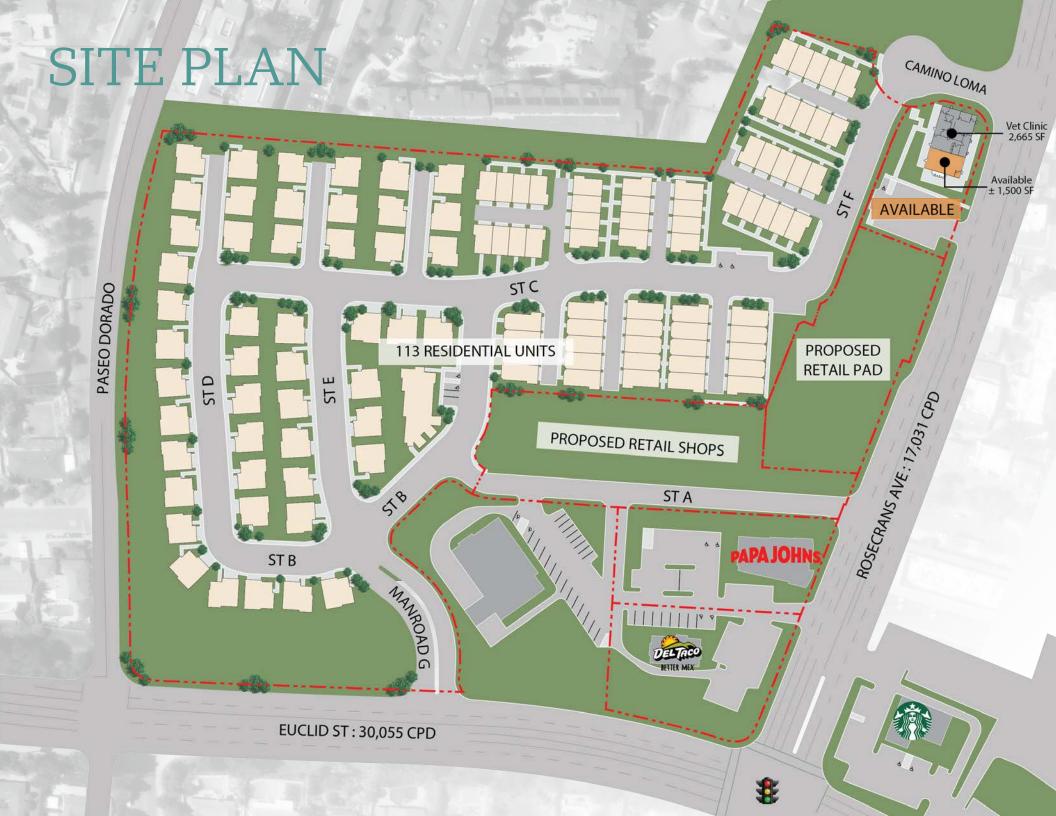

## HIGHLIGHTS

- Remodeled, Retail/Medical End-Cap Suite Available
- Join redevelopment featuring 113 new Residential Units
- Adjacent to Fountainglen 55+ Community
- 45K+ CPD Intersection: Rosecrans & Euclid
- 1-Mile Radius Avg. HH Income: \$200K+
- Convenient, Free Surface Parking