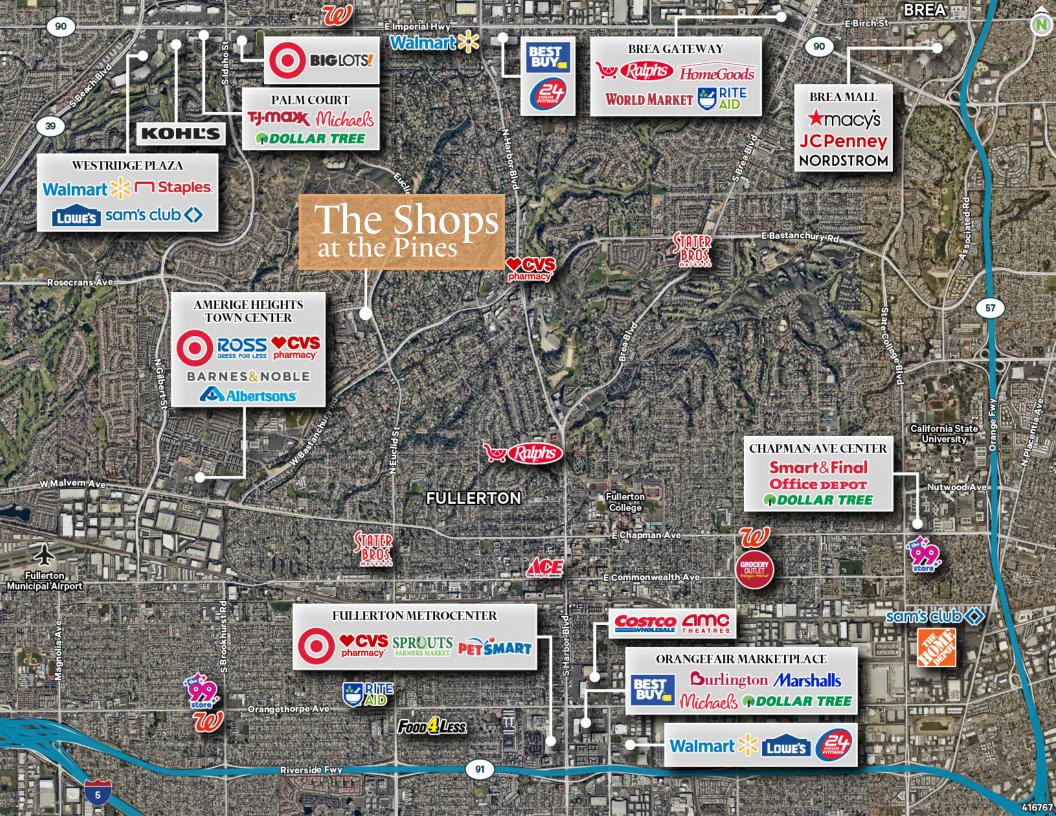

## The Shops at the Pines

## HIGHLIGHTS

- Remodeled, Retail/Medical End-Cap Suite Available
- Join redevelopment featuring 113 new Residential Units
- Adjacent to Fountainglen 55+ Community
- 45K+ CPD Intersection: Rosecrans & Euclid
- 1-Mile Radius Avg. HH Income: \$200K+
- Convenient, Free Surface Parking

| Demographics      | 1 Mile    | 3 Miles   | 5 Miles   |
|-------------------|-----------|-----------|-----------|
| Population        | 10,113    | 190,690   | 550,683   |
| Households        | 3,403     | 63,526    | 175,495   |
| Average HH Income | \$204,142 | \$131,859 | \$123,019 |









© 2023 CBRE, Inc. All rights reserved. This information has been obtained from reliable sources but has not been verified for accuracy or completeness. CBRE, Inc. makes no guarantee, representation, or warranty and accepts no responsibility or liability for the accuracy, completeness, or reliability of the information contained herein. You should conduct a careful, independent investigation of the property and verify all information. Any reliance on this information is solely at your own risk. CBRE and the CBRE logo are service marks of CBRE, Inc. All other marks displayed on this document are the property of their respective owners, and the use of such marks does not imply any affiliation with or endorsement of CBRE. Photos herein are the property of their respective owners. Use of th