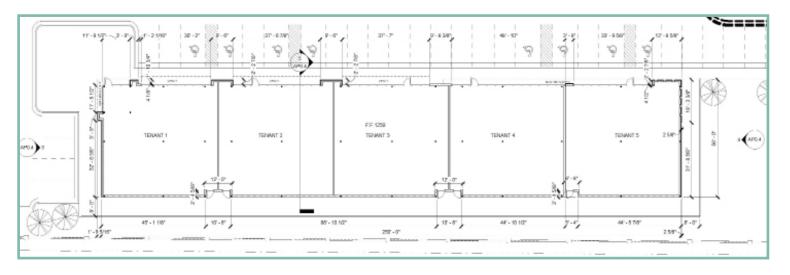

## East Annex - Available Fall 2024

3404 S. Douglas Oklahoma City, OK 73150

- Suites Available: 2,400 RSF 12,000 RSF
- Located at I-40 and Douglas Boulevard.
- Adjacent to SSM St. Anthony Healthplex East
- Great Location for physical therapy, urgent care, dentist, or medical sales
- Tinker Air Force Base employs and houses over 30,000 people