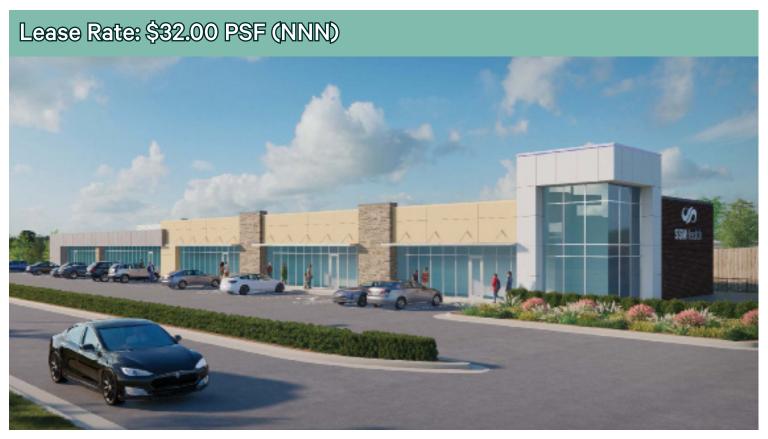

# SSM St. Anthony Healthplex

## East Annex - Available Fall 2024

3404 S. Douglas Oklahoma City, OK 73150

- Suites Available: 2,400 RSF 12,000 RSF
- Located at I-40 and Douglas Boulevard.
- Adjacent to SSM St. Anthony Healthplex East
- Great Location for physical therapy, urgent care, dentist, or medical sales
- Tinker Air Force Base employs and houses over 30,000 people