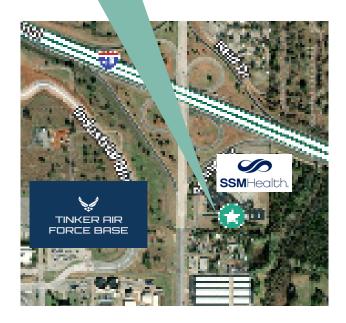

## East Annex - Available Fall 2024

3404 S. Douglas Oklahoma City, OK 73150

- Suites Available: 2,400 RSF 12,000 RSF
- Located at I-40 and Douglas Boulevard.
- Adjacent to SSM St. Anthony Healthplex East
- Great Location for physical therapy, urgent care, dentist, or medical sales
- Tinker Air Force Base employs and houses over 30,000 people