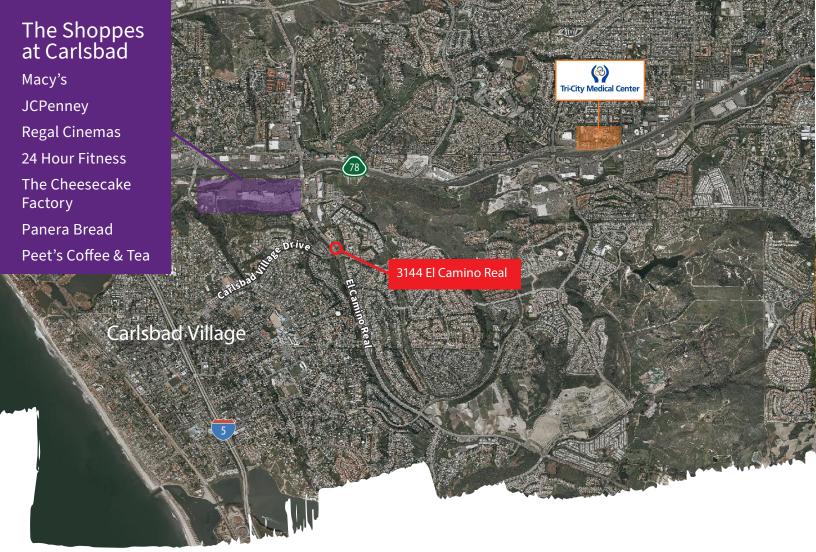

## Prime location in Carlsbad

- Close proximity to Tri-City Medical Center
- Situated on busy El Camino Real with easy access to Interstate 5 and State Route 78
- Surrounded by neighborhoods with strong demographics

(3-mile radius)