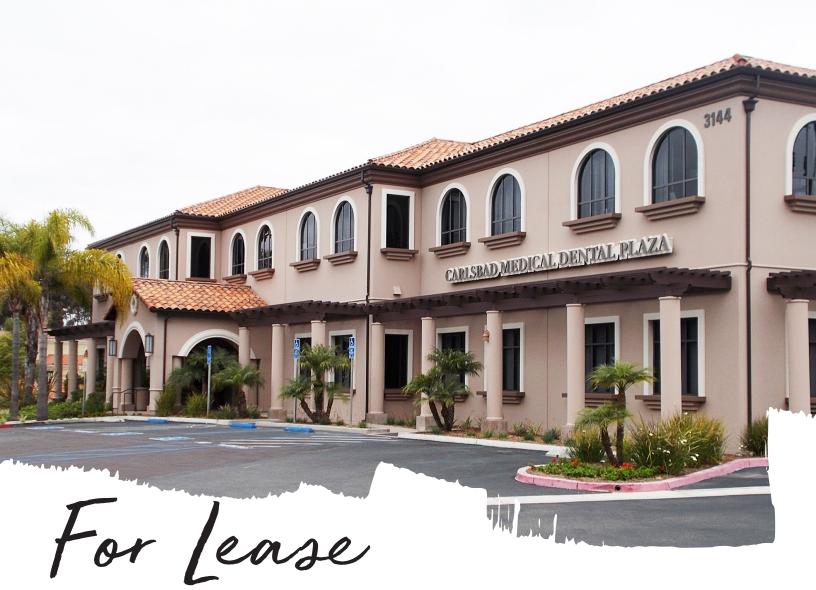

### Carlsbad Medical Dental Plaza

- Class A medical office building
- Built-out medical suite available
- Conveniently located within close proximity to downtown Carlsbad, Tri-City Medical Center and The Shoppes at Carlsbad
- Easy access from Interstate 5 via Carlsbad Village Road and from State Route 78 via El Camino Real
- Abundant free parking at 5:1,000 SF

## 3144 El Camino Real Carlsbad CA

Paul Braun RE Lic. #00891709 +1 858 410 6388 paul.braun@am.jll.com

## **Class A Medical Office Space**

This 2-story medical office building was designed for medical and dental use and built to Class A standards.

Remodeled in 2014, the building offers a contemporary and healing environment for visiting patients.