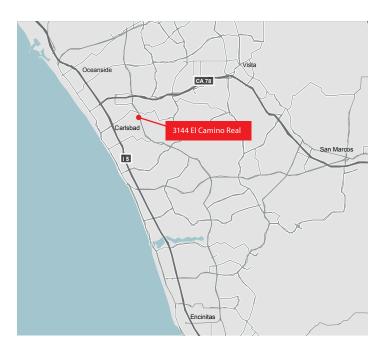

### Carlsbad Medical Dental Plaza

- Class A medical office building
- Built-out medical suite available
- Conveniently located within close proximity to downtown Carlsbad, Tri-City Medical Center and The Shoppes at Carlsbad
- Easy access from Interstate 5 via Carlsbad Village Road and from State Route 78 via El Camino Real
- Abundant free parking at 5:1,000 SF

## Prime location in Carlsbad

- Close proximity to Tri-City Medical Center
- Situated on busy El Camino Real with easy access to Interstate 5 and State Route 78
- Surrounded by neighborhoods with strong demographics