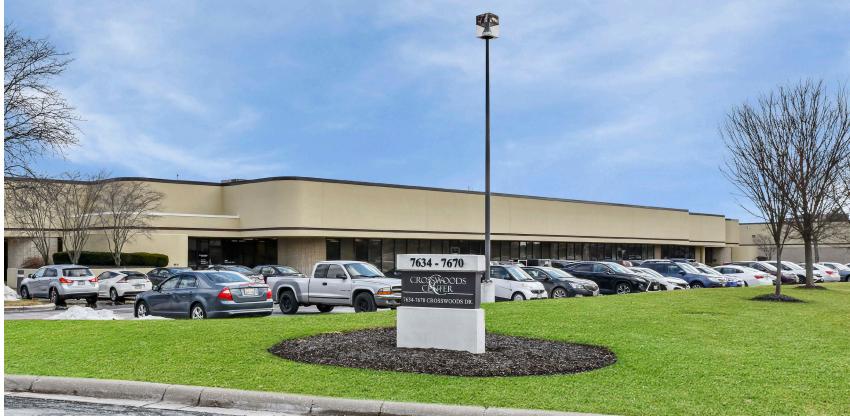

#### Crosswoods Tech Center

## Features & Amenities

- Highly visible building signage
- Direct-entry single-story office and warehouse suites
- Abundant parking at a ratio of 4/1,000
- Convenient access to I-270, SR-315, and US-23
- Within a 5-minute walk to Starbucks and Chipotle and close proximity to numerous Crosswoods area

hotels and restaurants.

 Located within an Opportunity Zone that provides the chance for business owners to earn federal tax incentives through Qualified Opportunity Funds.
 Please consult with your tax advisors to see if your business qualifies.