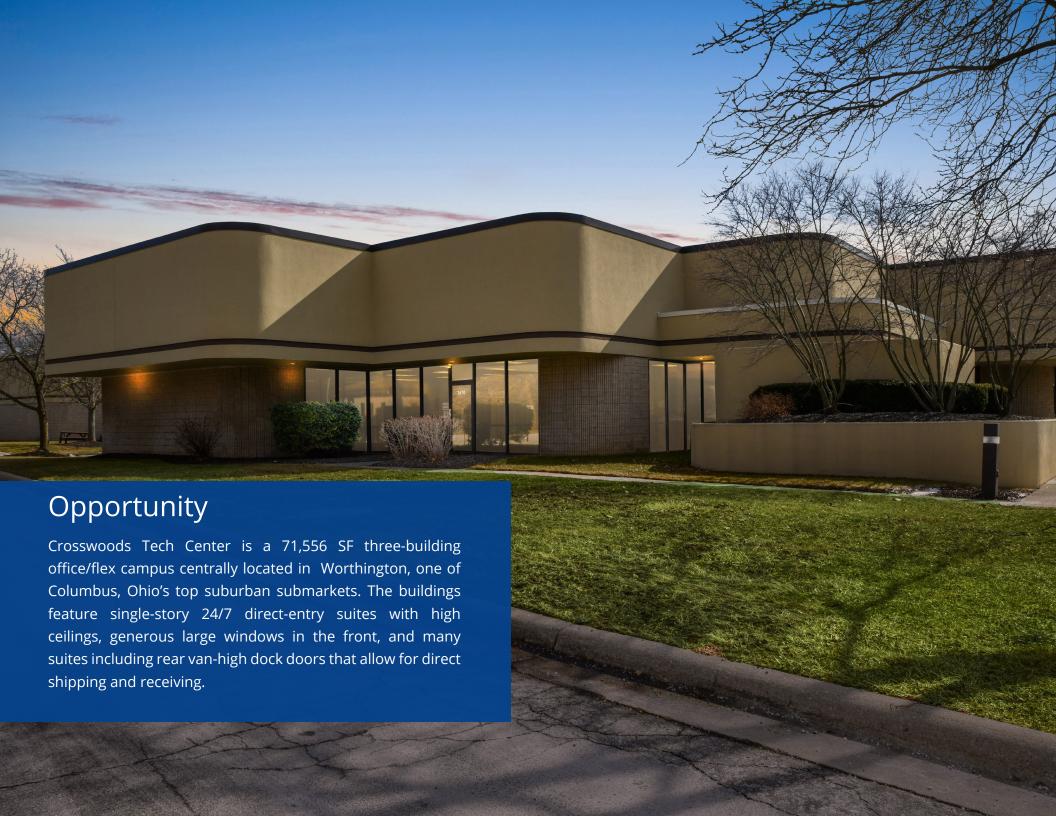

## Features & Amenities

- Highly visible building signage
- Direct-entry single-story office and warehouse suites
- Abundant parking at a ratio of 4/1,000
- Convenient access to I-270, SR-315, and US-23
- Within a 5-minute walk to Starbucks and Chipotle and close proximity to numerous Crosswoods area

hotels and restaurants.

 Located within an Opportunity Zone that provides the chance for business owners to earn federal tax incentives through Qualified Opportunity Funds.
 Please consult with your tax advisors to see if your business qualifies.

submarket.