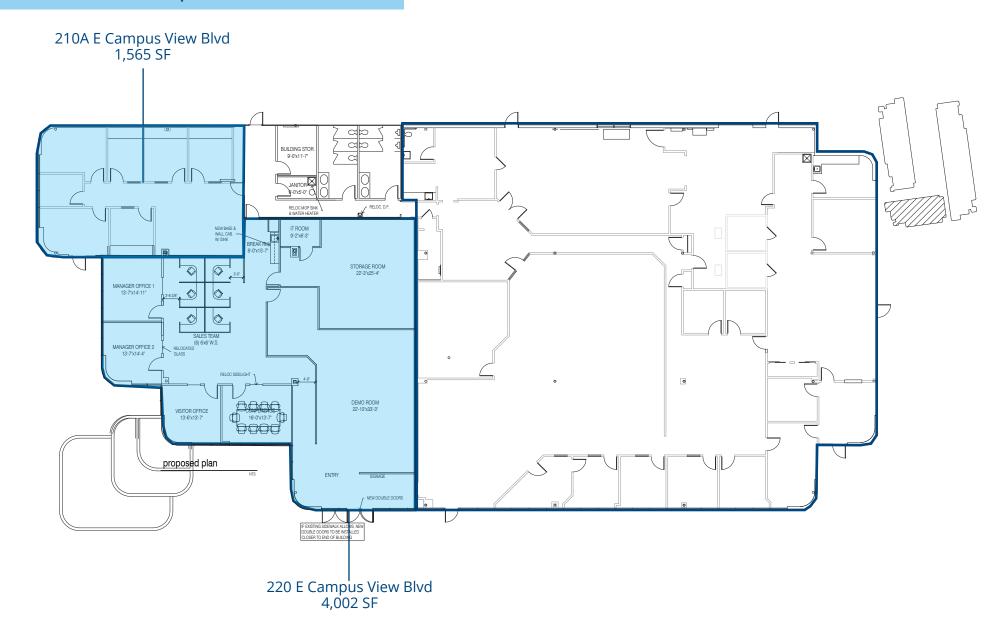

### Rentable Areas (APPROX)

| Buiding/Suite           | RSF   | Lease Rate     | Space Notes                                                                                                                                                                                              |
|-------------------------|-------|----------------|----------------------------------------------------------------------------------------------------------------------------------------------------------------------------------------------------------|
| 210A E Campus View Blvd | 1,565 | \$9.95 PSF NNN | Available 1/1/2025                                                                                                                                                                                       |
| 220 E Campus View Blvd. | 4,002 | \$9.95 PSF NNN | Single-story direct entry office suite ideal for an array of users including: general office, medical offices, retail/ showroom space, start-ups, schools, research and technology users, and many more. |

#### Floor Plans - Crosswoods Tech

220 E Campus View Blvd.