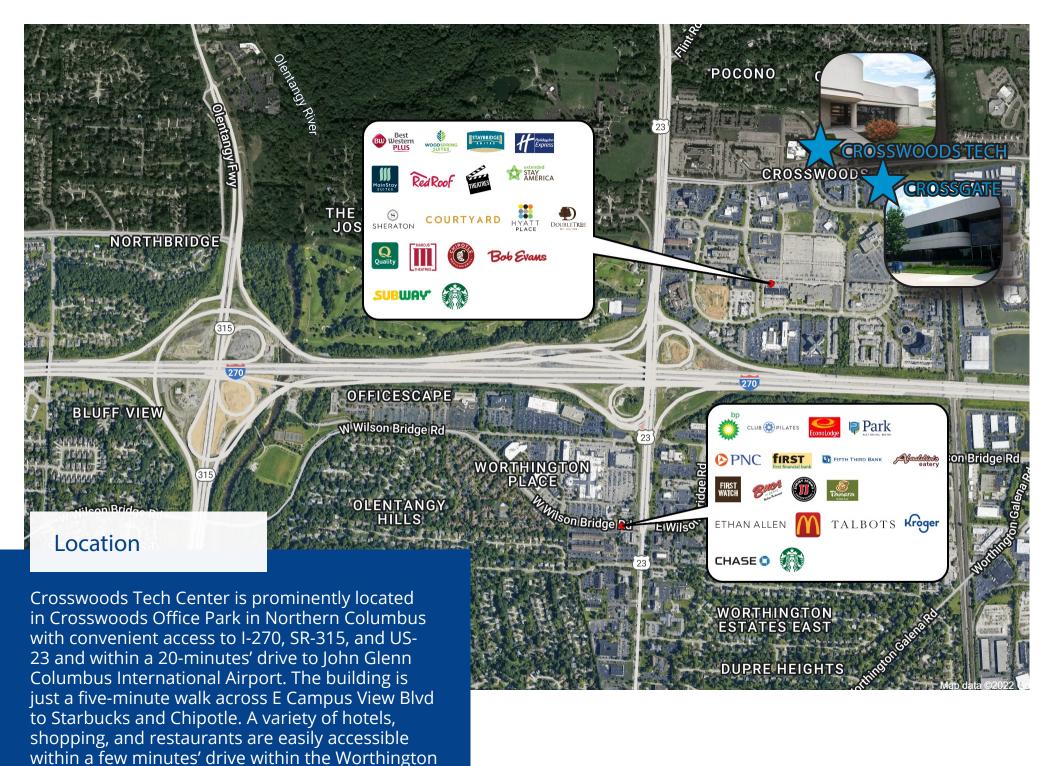

Christopher Potts, CCIM

**\ +1 614 437 4654** 

+1 614 296 4529

christopher.potts@colliers.com

Taylor Fanté, ссім

+1 614 410 5292

+1 740 317 9194

taylor.fante@colliers.com







#### Crosswoods Tech Center

## Features & Amenities

- Highly visible building signage
- Direct-entry single-story office and warehouse suites
- Abundant parking at a ratio of 4/1,000
- Convenient access to I-270, SR-315, and US-23
- Within a 5-minute walk to Starbucks and Chipotle and close proximity to numerous Crosswoods area

hotels and restaurants.

 Located within an Opportunity Zone that provides the chance for business owners to earn federal tax incentives through Qualified Opportunity Funds.
 Please consult with your tax advisors to see if your business qualifies.







submarket.



### Rentable Areas (APPROX)

| Buiding/Suite           | RSF   | Lease Rate     | Space Notes                                                                                                                                                                                              |
|-------------------------|-------|----------------|----------------------------------------------------------------------------------------------------------------------------------------------------------------------------------------------------------|
| 210A E Campus View Blvd | 1,565 | \$9.95 PSF NNN | Available 1/1/2025