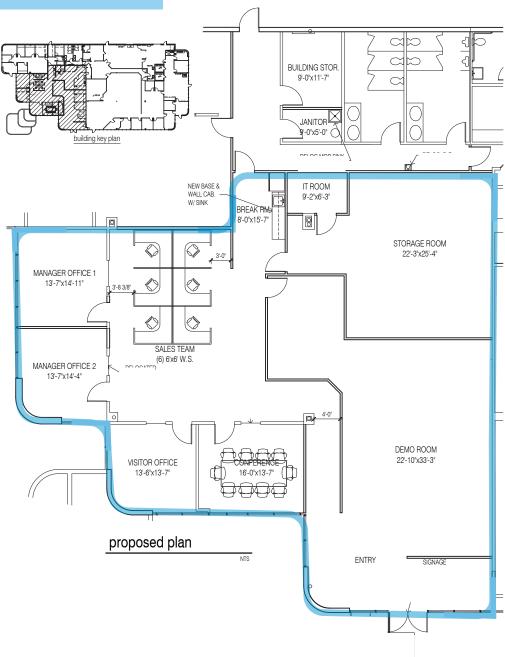

-----------------------------|
| 210A E Campus View Blvd | 1,565 | \$9.95 PSF NNN | Available 1/1/2025                                                                                                                                                                                       |
| 220 E Campus View Blvd. | 4,002 | \$9.95 PSF NNN | Single-story direct entry office suite ideal for an array of users including: general office, medical offices, retail/ showroom space, start-ups, schools, research and technology users, and many more. |

# Operating Expenses \$6.16 PSF

Tenant is responsible for in-suite janitorial services and separately metered utilities.

#### Floor Plans - Crosswoods Tech

#### 210-242 E Campus View Blvd.



#### Floor Plans - Crosswoods Tech

220 E Campus View Blvd.



### Floor Plans - Crosswoods Tech

## 222 E Campus View Blvd.







Greater Columbus Region Two Miranove Place Suite 900 Columbus, OH 43215

colliers.com/columbus

Christopher Potts, CCIM

+1 614 437 4654

+1 614 296 4529

christopher.potts@colliers.com

**Taylor Fanté,** ссім

+1 614 410 5292

+1 740 317 9194

taylor.fante@colliers.com