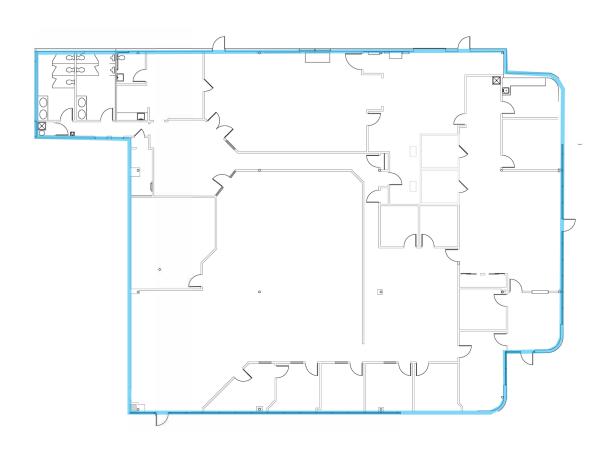

| \$9.95 PSF NNN | Available 1/1/2025                                                                                                                                                                                       |
| 220 E Campus View Blvd. | 4,002 | \$9.95 PSF NNN | Single-story direct entry office suite ideal for an array of users including: general office, medical offices, retail/ showroom space, start-ups, schools, research and technology users, and many more. |

# Operating Expenses \$6.16 PSF

Tenant is responsible for in-suite janitorial services and separately metered utilities.

#### Floor Plans - Crosswoods Tech

#### 210-242 E Campus View Blvd.



#### Floor Plans - Crosswoods Tech

220 E Campus View Blvd.



### Floor Plans - Crosswoods Tech

## 222 E Campus View Blvd.







Greater Columbus Region Two Miranove Place Suite 900 Columbus, OH 43215

colliers.com/columbus

Christopher Potts, CCIM

+1 614 437 4654

+1 614 296 4529

christopher.potts@colliers.com

**Taylor Fanté,** ссім

+1 614 410 5292

+1 740 317 9194

taylor.fante@colliers.com