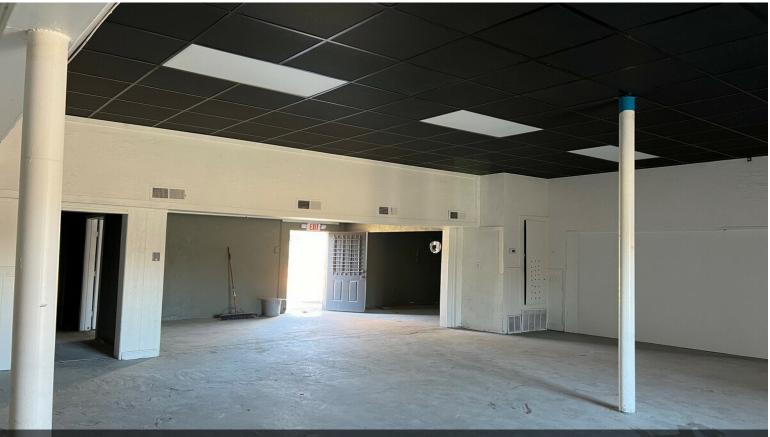

|
|                 |                       |                                                                                                                                                                                                                                                                                              |



### 4607 E Broadway Ave, North Little Rock, AR 72117

This is a 2,581 square foot commercial space located along heavily trafficked Broadway St in North Little Rock. With a flexible layout, it's perfect for a restaurant, retail shop, or small daycare. Its prime location offers high visibility and convenience for your business."

## **Property Photos**





### **Property Photos**