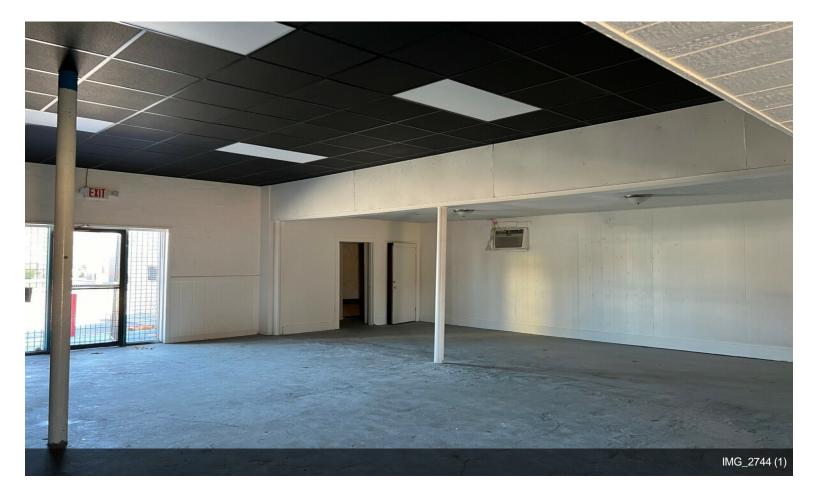

|
|                 |                       |                                                                                                                                                                                                                                                                                              |



### 4607 E Broadway Ave, North Little Rock, AR 72117

This is a 2,581 square foot commercial space located along heavily trafficked Broadway St in North Little Rock. With a flexible layout, it's perfect for a restaurant, retail shop, or small daycare. Its prime location offers high visibility and convenience for your business."

## **Property Photos**





### **Property Photos**