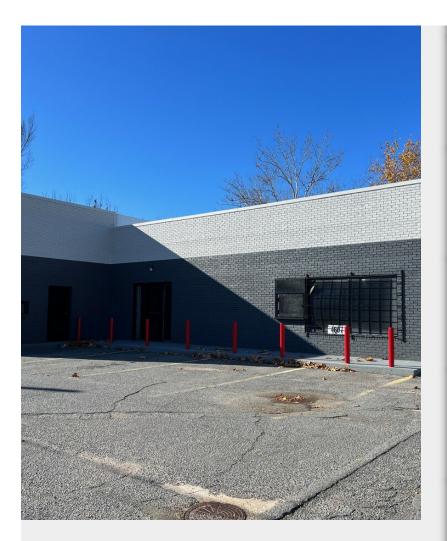

### **4607 E Broadway Ave** 4607 E Broadway Ave, North Little Rock, AR 72117





Kelly Wei RE/MAX Elite 11324 Arcade Dr, Suite 23,Little Rock, AR 72212 kunhongwei@gmail.com (501) 291-3841



| Rental Rate:         | \$13.00 /SF/YR     |
|----------------------|--------------------|
| Property Type:       | Retail             |
| Property Subtype:    | Freestanding       |
| Gross Leasable Area: | 2,581 SF           |
| Year Built:          | 1950               |
| Walk Score ®:        | 42 (Car-Dependent) |
| Transit Score ®:     | 26 (Some Transit)  |
| Rental Rate Mo:      | \$1.08 /SF/MO      |

# 4607 E Broadway Ave

\$13.00 /SF/YR

This is a 2,581 square foot commercial space located along heavily trafficked Broadway St in North Little Rock. With a flexible layout, it's perfect for a restaurant, retail shop, or small daycare. Its prime location offers high visibility and convenience for your business."...

- Heavy daytime foot traffic
- Open plan with exposed brick wall