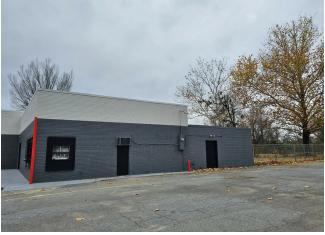

$13.00 /SF/YR     |
|----------------------|--------------------|
| Property Type:       | Retail             |
| Property Subtype:    | Freestanding       |
| Gross Leasable Area: | 2,581 SF           |
| Year Built:          | 1950               |
| Walk Score ®:        | 42 (Car-Dependent) |
| Transit Score ®:     | 26 (Some Transit)  |
| Rental Rate Mo:      | \$1.08 /SF/MO      |

# 4607 E Broadway Ave

\$13.00 /SF/YR

This is a 2,581 square foot commercial space located along heavily trafficked Broadway St in North Little Rock. With a flexible layout, it's perfect for a restaurant, retail shop, or small daycare. Its prime location offers high visibility and convenience for your business."...

- Heavy daytime foot traffic
- Open plan with exposed brick walls
- Lots of nature light





#### **1st Floor**

| Space Available | 2,581 SF              | This is a 2,581 square foot commercial space located<br>along heavily trafficked Broadway St in North Little Roo<br>With a flexible layout, it's perfect for a restaurant, retai<br>shop, or small daycare. Its prime location offers high<br>visibility and convenience for your business." |
|-----------------|-----------------------|----------------------------------------------------------------------------------------------------------------------------------------------------------------------------------------------------------------------------------------------------------------------------------------------|
| Rental Rate     | \$13.00 /SF/YR        |