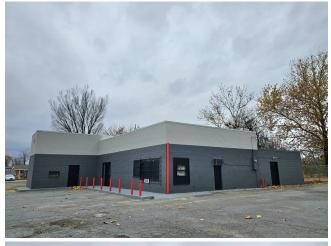

\$13.00 /SF/YR     |
|----------------------|--------------------|
| Property Type:       | Retail             |
| Property Subtype:    | Freestanding       |
| Gross Leasable Area: | 2,581 SF           |
| Year Built:          | 1950               |
| Walk Score ®:        | 42 (Car-Dependent) |
| Transit Score ®:     | 26 (Some Transit)  |
| Rental Rate Mo:      | \$1.08 /SF/MO      |

# 4607 E Broadway Ave

\$13.00 /SF/YR

This is a 2,581 square foot commercial space located along heavily trafficked Broadway St in North Little Rock. With a flexible layout, it's perfect for a restaurant, retail shop, or small daycare. Its prime location offers high visibility and convenience for your business."...

- Heavy daytime foot traffic
- Open plan with exposed brick walls
- Lots of nature light





#### **1st Floor**

| Space Available | 2,581 SF              | This is a 2,581 square foot commercial space located<br>along heavily trafficked Broadway St in North Little Roo<br>With a flexible layout, it's perfect for a restaurant, retai<br>shop, or small daycare. Its prime location offers high<br>visibility and convenience for your business." |
|-----------------|-----------------------|----------------------------------------------------------------------------------------------------------------------------------------------------------------------------------------------------------------------------------------------------------------------------------------------|
| Rental Rate     | \$13.00 /SF/YR        |