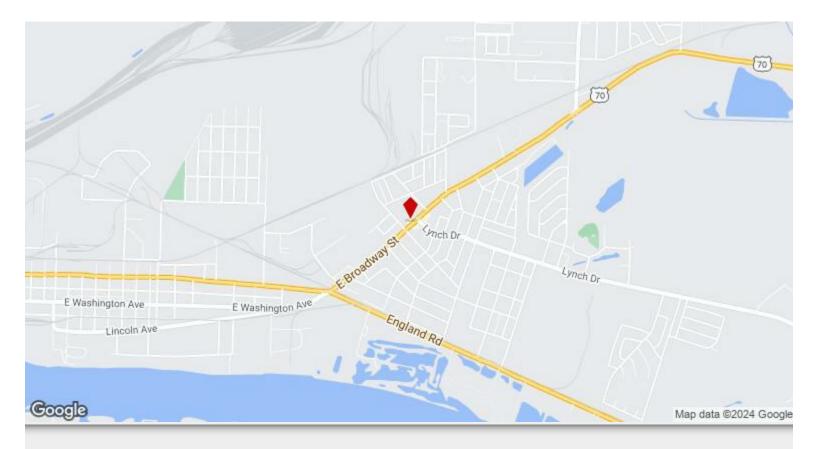

### **4607 E Broadway Ave** 4607 E Broadway Ave, North Little Rock, AR 72117

Kelly Wei RE/MAX Elite 11324 Arcade Dr, Suite 23,Little Rock, AR 72212 kunhongwei@gmail.com (501) 291-3841

| Rental Rate:         | \$13.00 /SF/YR     |
|----------------------|--------------------|
| Property Type:       | Retail             |
| Property Subtype:    | Freestanding       |
| Gross Leasable Area: | 2,581 SF           |
| Year Built:          | 1950               |
| Walk Score ®:        | 42 (Car-Dependent) |
| Transit Score ®:     | 26 (Some Transit)  |
| Rental Rate Mo:      | \$1.08 /SF/MO      |

### 4607 E Broadway Ave, North Little Rock, AR 72117

This is a 2,581 square foot commercial space located along heavily trafficked Broadway St in North Little Rock. With a flexible layout, it's perfect for a restaurant, retail shop, or small daycare. Its prime location offers high visibility and convenience for your business."