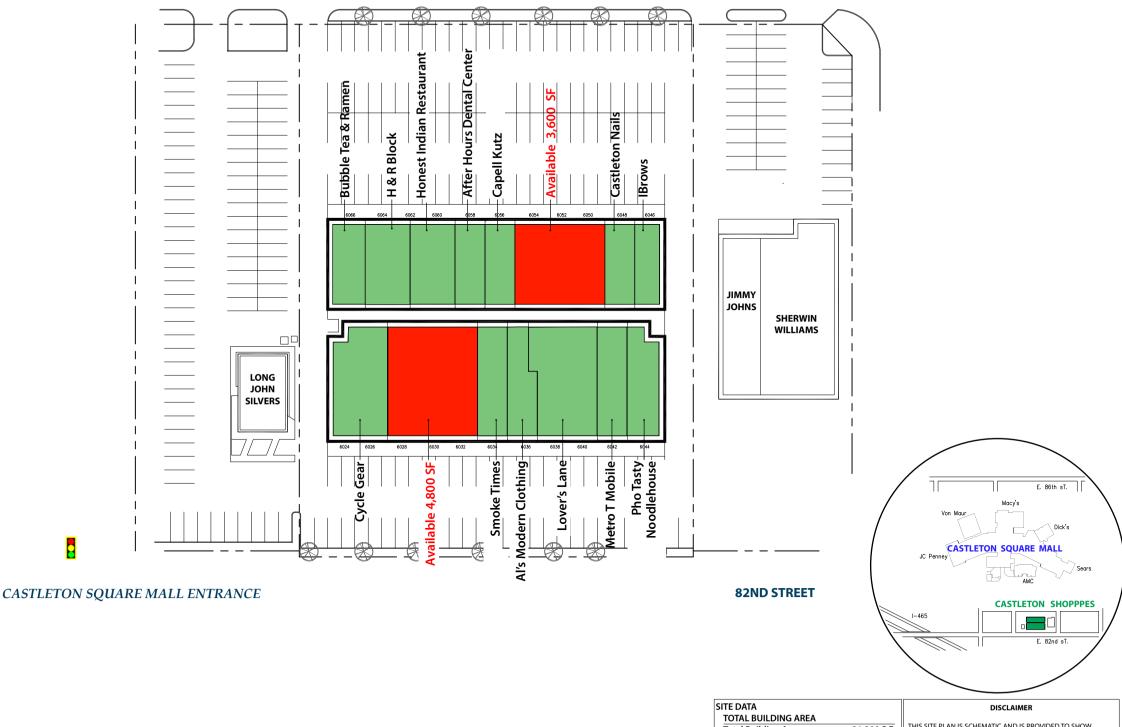

## Castleton Shoppes *Indianapolis, Indiana*

THIS SITE PLAN IS SCHEMATIC AND IS PROVIDED TO SHOW APPROXIMATE ACREAGE AND LOCATION AND SIZE OF A BUILDING(S) THAT WILL FIT ON THIS SITE. CHANGES MAY BE **Total Building Area** 31,300 S.F. PARKING SPACES REQUIRED ONCE A FINAL SURVEY WITH CURRENT BOUNDARIES, EASEMENTS, AND DIMENSIONS OR ZONING REVIEW IS 155 Spaces