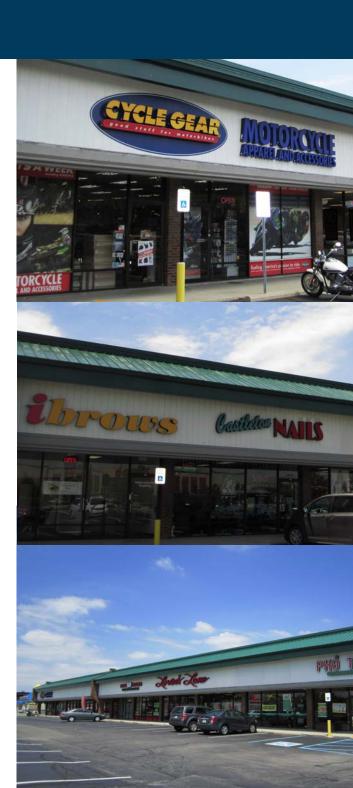

#### **PROPERTY HIGHLIGHTS**

- Castleton Shoppes is located adjacent to an AMC Theatre on the Castleton Square Mall pad.
- The south side of the center fronts major thoroughfare East 82nd Street.
- The north side of the center faces Castleton Square Mall.
- Easy access
- Excellent visibility from Castleton Square Mall.
- GLA: 31,3000
- MSA: Indianapolis, IN
- Key Tenants are Cycle Gear, H&R Block, After Hours Dental & Braces and Al's Modern Clothing.