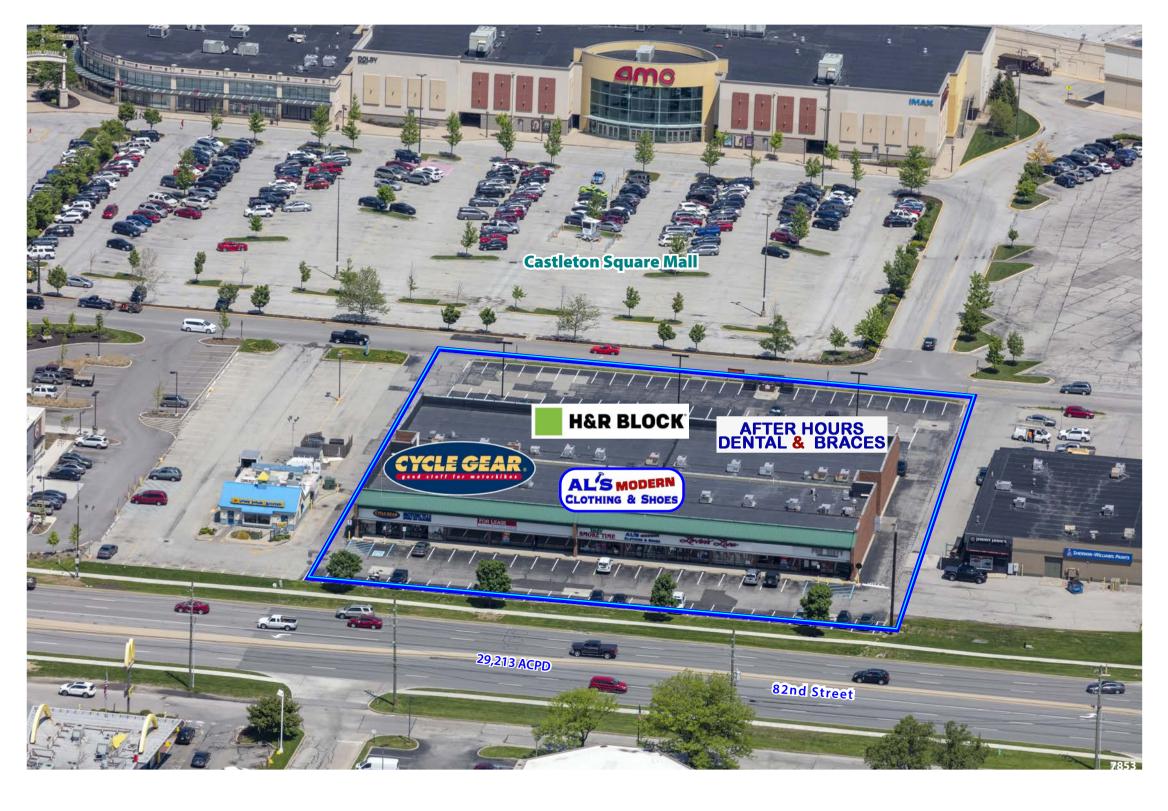

#### **PROPERTY HIGHLIGHTS**

- Castleton Shoppes is located adjacent to an AMC Theatre on the Castleton Square Mall pad.
- The south side of the center fronts major thoroughfare East 82nd Street.
- The north side of the center faces Castleton Square Mall.
- Easy access
- Excellent visibility from Castleton Square Mall.
- GLA: 31,3000
- MSA: Indianapolis, IN
- Key Tenants are Cycle Gear, H&R Block, After Hours Dental & Braces and Al's Modern Clothing.

## Castleton Shoppes *Indianapolis, Indiana*

THIS SITE PLAN IS SCHEMATIC AND IS PROVIDED TO SHOW APPROXIMATE ACREAGE AND LOCATION AND SIZE OF A BUILDING(S) THAT WILL FIT ON THIS SITE. CHANGES MAY BE **Total Building Area** 31,300 S.F. PARKING SPACES REQUIRED ONCE A FINAL SURVEY WITH CURRENT BOUNDARIES, EASEMENTS, AND DIMENSIONS OR ZONING REVIEW IS 155 Spaces