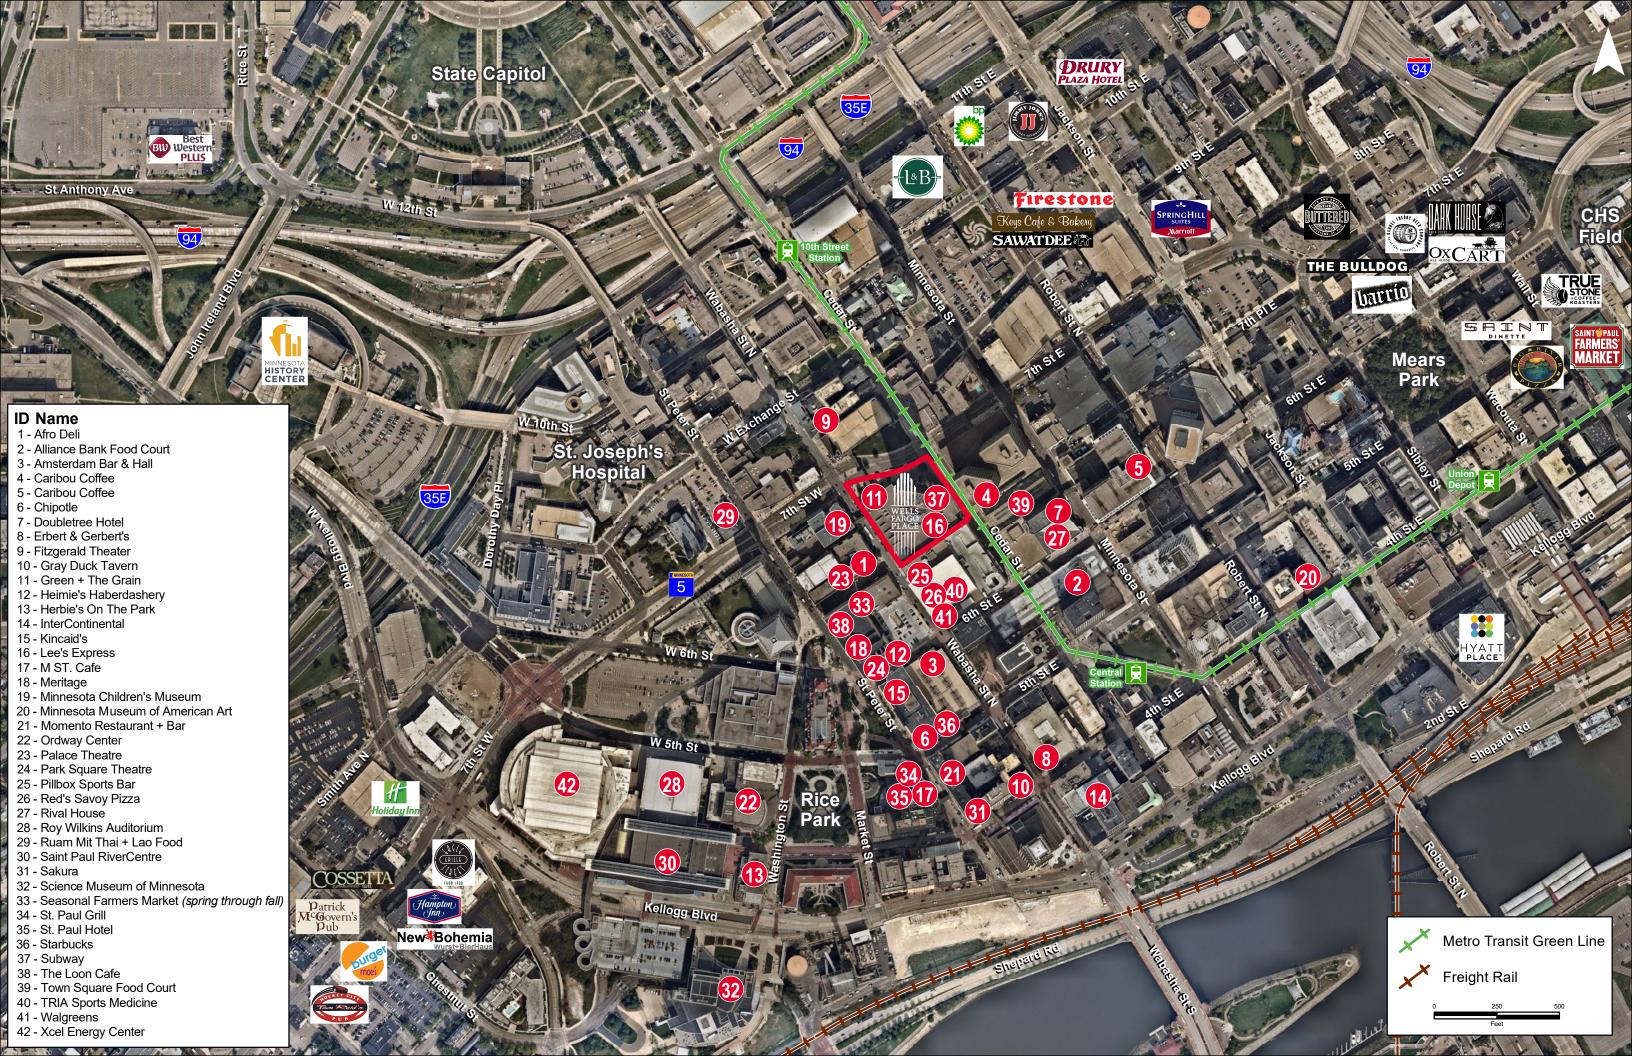

**Nearby Amenities.** On-site Micromarket (grab-and-go) as well as many conveniently located restaurants throughout the skyway.

30 East 7th Street, St. Paul, MN 55101 **Address** 

Floors 37

**Total Rentable Area** 634.895 RSF