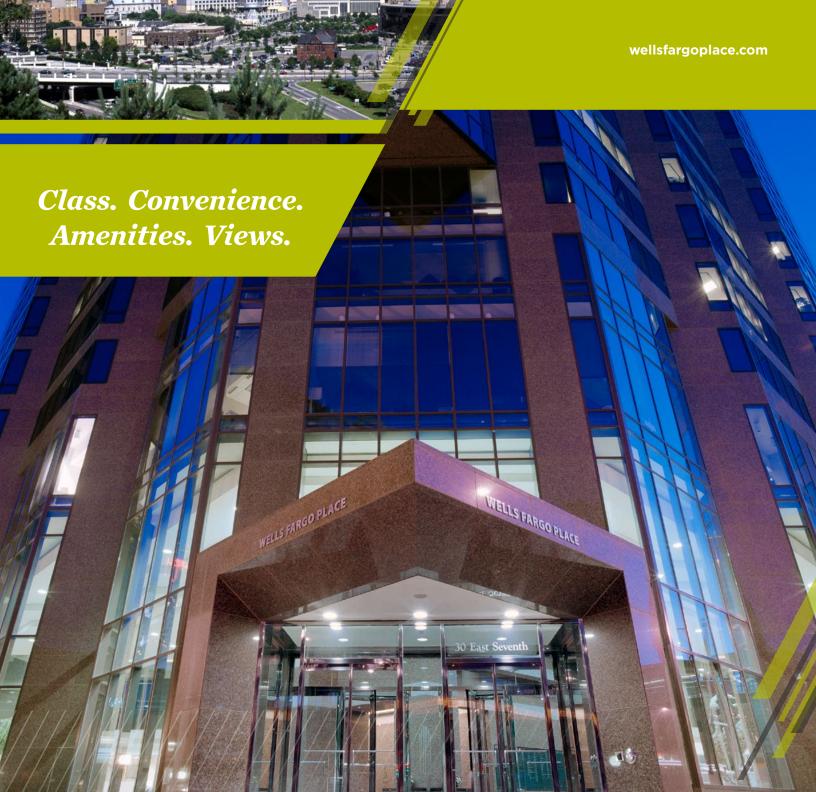

## WELLS FARGO PLACE

30 East 7th Street St. Paul, MN

## ST. PAUL'S PREMIER ADDRESS

## **Property Highlights**

- Kingsley Associates Excellence Award
- Designated as a BOMA 360 Performance Building by BOMA International.
- Outstanding, well respected ownership
- Excellent location in the St. Paul CBD
- Panoramic 360-degree views
- First class tenant roster
- Strong on-site management and security
- Fitness Center and state-of-the-art conference center with a training room and two board rooms
- Micromarket (self-serve convenience store)
- At the heart of the skyway system with five connection points in all directions
- Highest pedestrian foot traffic count in downtown St. Paul
- Light rail and bus access
- Numerous nearby parking options
- Tenant lounge