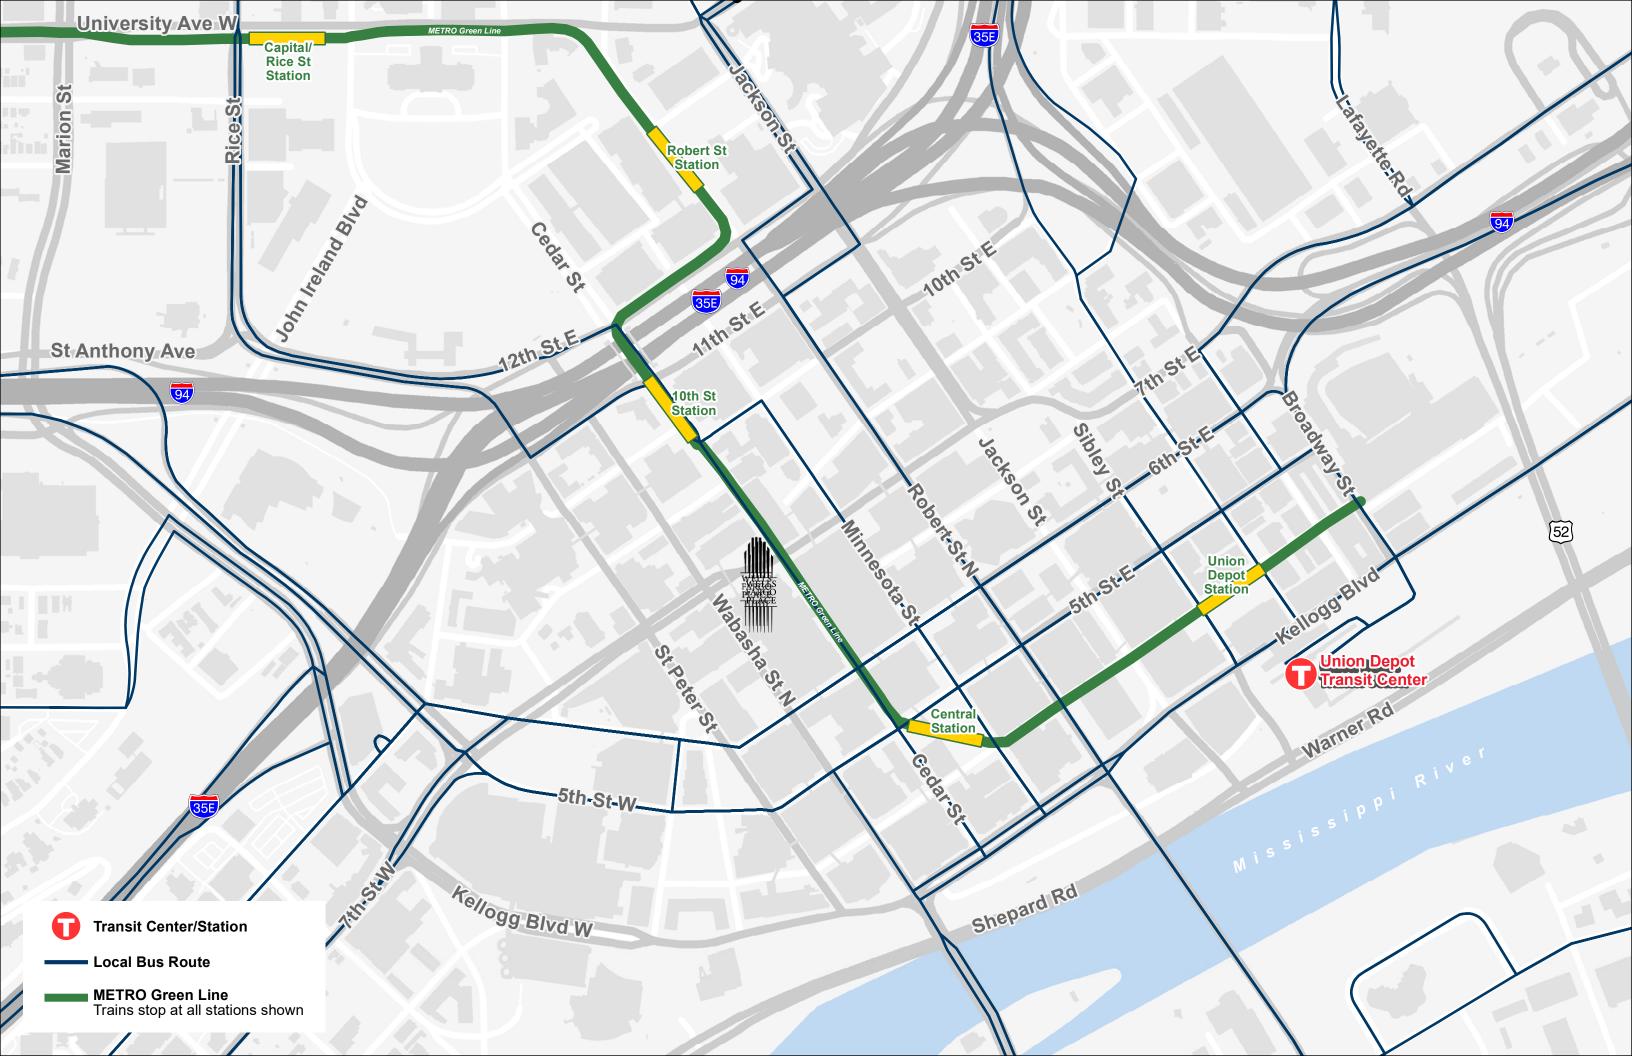

## **Property Highlights**

- Kingsley Associates Excellence Award
- Designated as a BOMA 360 Performance Building by BOMA International.
- Outstanding, well respected ownership
- Excellent location in the St. Paul CBD
- Panoramic 360-degree views
- First class tenant roster
- Strong on-site management and security
- Fitness Center and state-of-the-art conference center with a training room and two board rooms
- Micromarket (self-serve convenience store)
- At the heart of the skyway system with five connection points in all directions
- Highest pedestrian foot traffic count in downtown St. Paul
- Light rail and bus access
- Numerous nearby parking options
- Tenant lounge