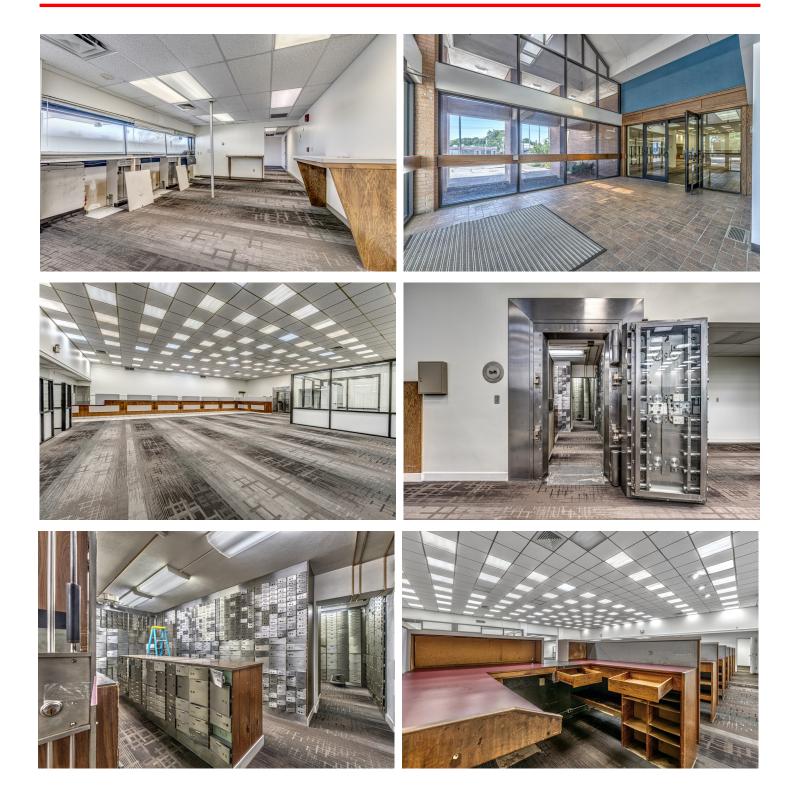

#### **ADMIRAL OFFICES: INTERIOR—Bank**

5950 E Admiral PI, Tulsa, OK 74132 <u>Sale: \$899,000 (~\$45/sqft)</u>

#### **ADMIRAL OFFICES:** Downstairs

5950 E Admiral PI, Tulsa, OK 74132 Sale: \$899,000 (~\$45/sqft)