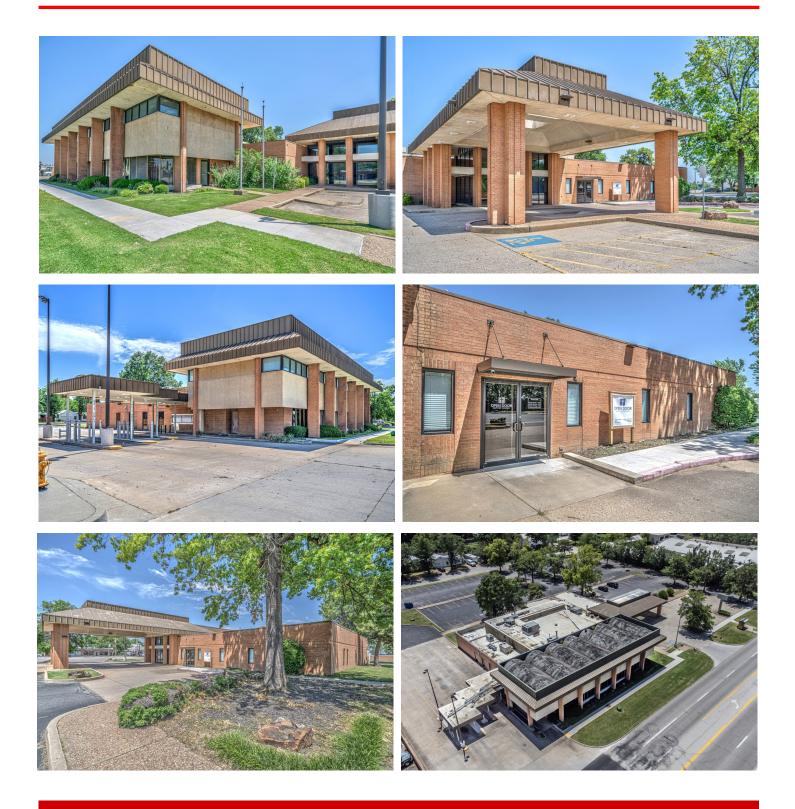

# **ADMIRAL OFFICES: EXTERIOR**

5950 E Admiral PI, Tulsa, OK 74132 <u>Sale: \$899,000 (~\$45/sqft)</u>