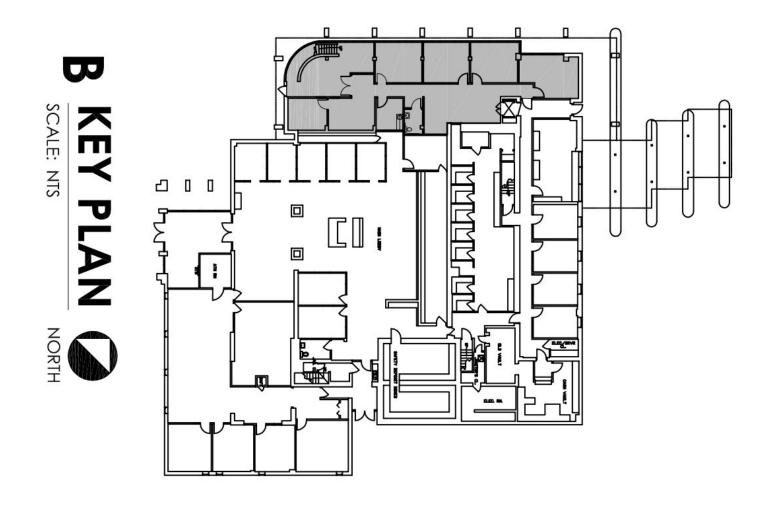

#### **ADMIRAL OFFICES:** Downstairs

5950 E Admiral PI, Tulsa, OK 74132 Sale: \$899,000 (~\$45/sqft)