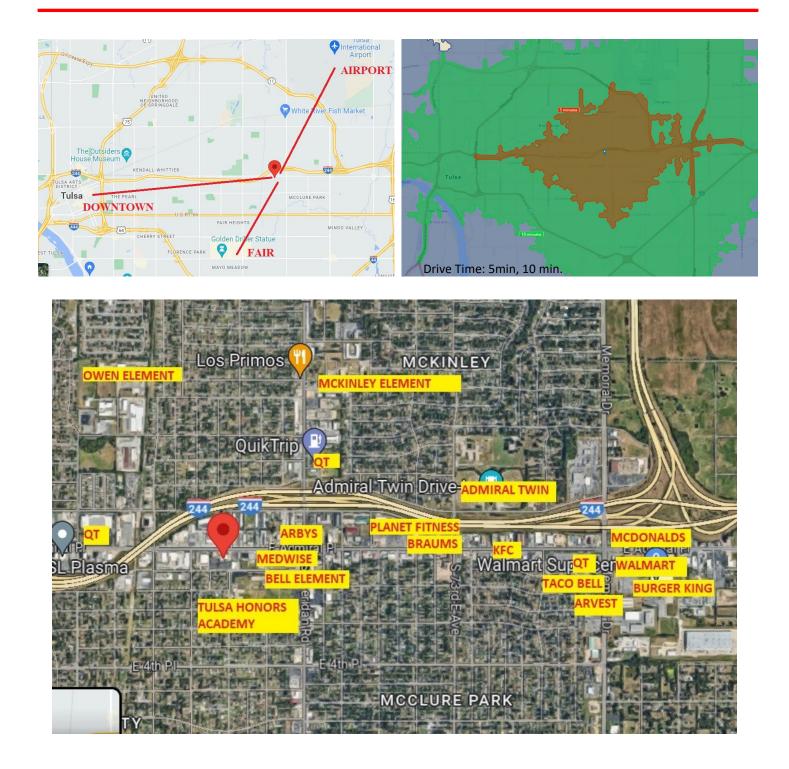

## **ADMIRAL OFFICES: Maps**

5950 E Admiral PI, Tulsa, OK 74132

<u>Sale: \$899,000 (~\$45/sqft)</u>