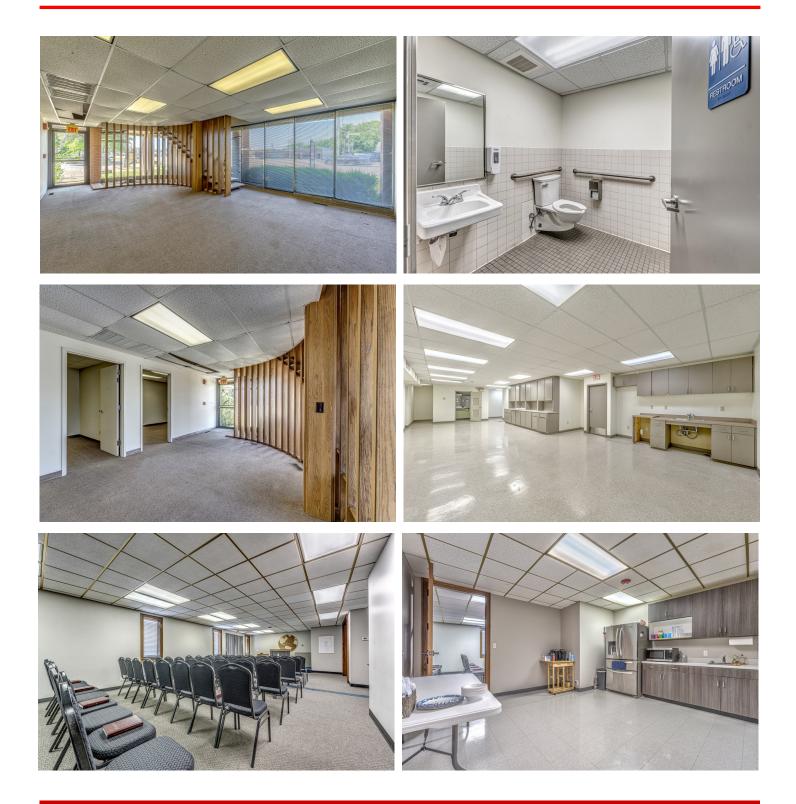

#### **ADMIRAL OFFICES: INTERIOR—Offices**

5950 E Admiral PI, Tulsa, OK 74132 <u>Sale: \$899,000 (~\$45/sqft)</u>

#### **ADMIRAL OFFICES: INTERIOR—Upstairs**

5950 E Admiral PI, Tulsa, OK 74132 <u>Sale: \$899,000 (~\$45/sqft)</u>

## **ADMIRAL OFFICES: Upstairs**

5950 E Admiral PI, Tulsa, OK 74132 Sale: \$899,000 (~\$45/sqft)