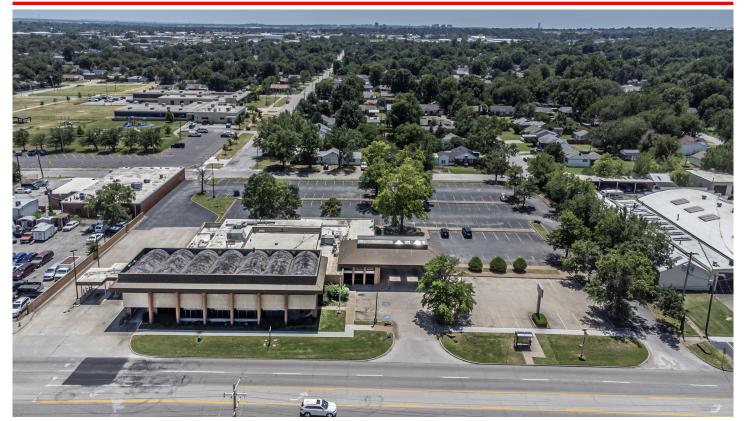

## FOR SALE: ADMIRAL OFFICES

5950 E Admiral PI, Tulsa, OK 74132

Sale: \$899,000 (~\$45/sqft) +\$145,000 in ALL NEW HVAC

#### **OVERVIEW:** Great Price + \$145K in new HVAC

MUST SEE OFFER: Owner to offer Buyer \$145K in new HVAC units, installed prior to closing!

The Admiral Office Building has been a banking staple along Admiral & Hwy 244, just West of Sheridan for over 50 years. Since the late 90's it has been a Bank of America (BOA) with the commercial grade interior finishes of a national bank location.

The 2.52 acre site includes ~135 parking spaces (and room for expansion), mature landscaping, and a 20,000 sqft building which includes drive-thru (East side) and covered entry (West side). The building is designed for multi-tenant use with three distinct suites, each with dedicated commercial glass entrances, private offices and conference space. The downstairs features a large lobby, bank vault, and drive thru. The ~5000 sqft upstairs includes common area restrooms, kitchenette, and additional office space.

Location

On Admiral-West of Sheridan