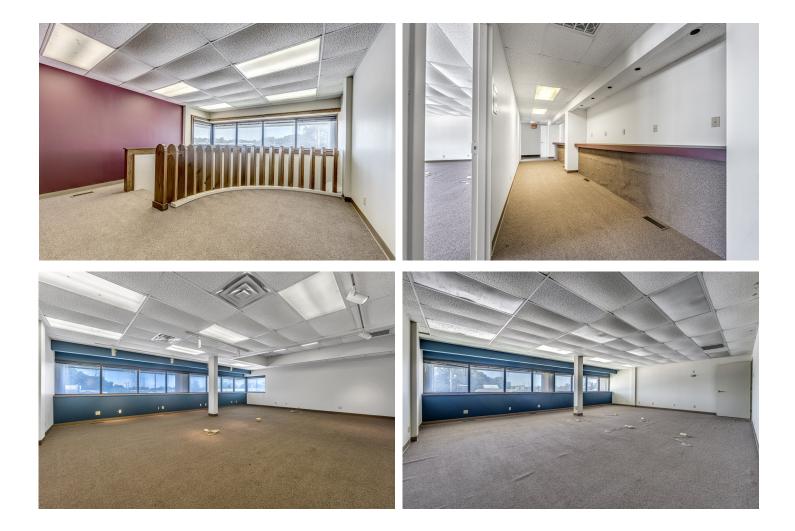

#### **ADMIRAL OFFICES: INTERIOR—Upstairs**

5950 E Admiral PI, Tulsa, OK 74132 <u>Sale: \$899,000 (~\$45/sqft)</u>

## **ADMIRAL OFFICES: Upstairs**

5950 E Admiral PI, Tulsa, OK 74132 Sale: \$899,000 (~\$45/sqft)