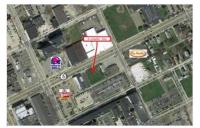

Recording Device Desc:

From downtown Erie, east on 12th Street to 147. Property is located on the south side of 12th Street between French Street and Holland Street. Dir:

|          |     | FINANCIAL                                                                 | Assessed Value                                    |                                                                                           |
|----------|-----|---------------------------------------------------------------------------|---------------------------------------------------|-------------------------------------------------------------------------------------------|
| Deposit: | \$0 | County/Yr:<br>School/Yr:<br>City Twp/Yr:<br>Total Taxes:<br>Transfer Tax: | \$ / 2020<br>\$ / 2020<br>\$ / 2020<br>\$0<br>N/A | Land: <b>\$0</b><br>Imprv: <b>\$0</b><br>Totl: <b>\$0</b><br>Sellers Disclosure: <b>N</b> |
|          |     |                                                                           |                                                   |                                                                                           |