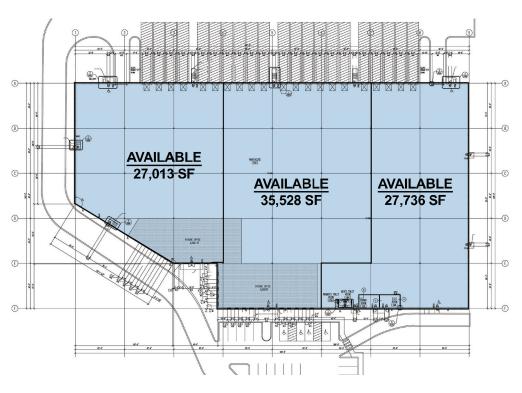

#### IMPERIAL BUSINESS PARK



# Now Pre-Leasing 90,277 SF

700 International Drive, North Fayette Township, Allegheny County, Oakdale, PA. 15071





#### SITE PLAN

#### **Development Schedule**

Construction Start Q3 2024

Completion Date Q2 2025

Pricing Lease Rate

Priced to Suit

#### NNN Expense Budget

Real Estate Tax: \$1.50/SF

Insurance: \$0.15/SF

CAM: \$0.70/SF



#### SITE PLAN





**OPTION 2** 

OPTION 3

#### **BUILDING SPECS**



**Building SF** 

90,277

Office SF

**Build to Suit** 

**Acreage** 

11.67

Status

2025 Target Completion

**Dimensions** 

420' x 240'

55 spaces

**Auto Parking** 

Clear Height 32'

**Column Spacing** 

52'-6" x 48'-0"

Walls

Insulated concrete precast panels

**Floors** 

Lapidolth concrete hardner sealer and dust proofer on slab. 10 mil vapor barrier has been included throughout in slab on grade.

Roof

0.045 white reinforced TPO membrane w. (1) layer 4" THK (R-25) of isocryanurate roof insulation

**Dock Doors** 

Twenty One (21) 9'x10'

**Dock Configuration** 

Rear loaded

**Dock Finishes** 

To suit Tenant's requirements

**Drive in Doors** 

Two (2) 12'x14'

**Truck Court** 

130' total depth, 50' concrete apron and 80' he