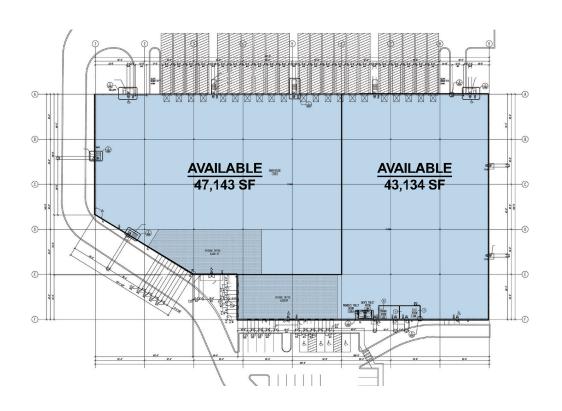

#### IMPERIAL BUSINESS PARK



# Now Pre-Leasing 90,277 SF

700 International Drive, North Fayette Township, Allegheny County, Oakdale, PA. 15071





#### SITE PLAN

#### **Development Schedule**

Construction Start Q3 2024

Completion Date Q2 2025

Pricing Lease Rate

Priced to Suit

#### NNN Expense Budget

Real Estate Tax: \$1.50/SF

Insurance: \$0.15/SF

CAM: \$0.70/SF



#### SITE PLAN





**OPTION 2** 

OPTION 3

#### **BUILDING SPECS**



**Building SF** 

90,277

Office SF

**Build to Suit** 

**Acreage** 

11.67

Status

2025 Target Completion

**Dimensions** 

420' x 240'

55 spaces

**Auto Parking** 

Clear Height 32'

**Column Spacing** 

52'-6" x 48'-0"

Walls

Insulated concrete precast panels

**Floors** 

Lapidolth concrete hardner sealer and dust proofer on slab. 10 mil vapor barrier has been included throughout in slab on grade.

Roof

0.045 white reinforced TPO membrane w. (1) layer 4" THK (R-25) of isocryanurate roof insulation

**Dock Doors** 

Twenty One (21) 9'x10'

**Dock Configuration** 

Rear loaded

**Dock Finishes** 

To suit Tenant's requirements

**Drive in Doors** 

Two (2) 12'x14'

**Truck Court** 

130' total depth, 50' concrete apron and 80'