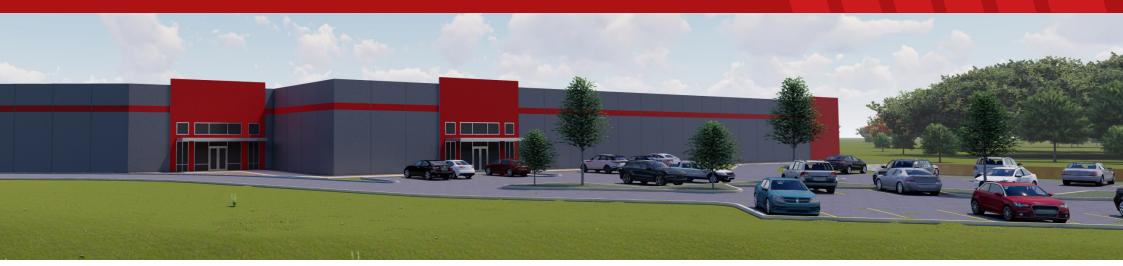

#### IMPERIAL BUSINESS PARK

# Now Pre-Leasing 90,277 SF

700 International Drive, North Fayette Township, Allegheny County, Oakdale, PA. 15071

#### **BUILDING SPECS**

**Building SF** 

90,277

Office SF

**Build to Suit** 

**Acreage** 

11.67

Status

2025 Target Completion

**Dimensions** 

420' x 240'

55 spaces

**Auto Parking** 

Clear Height 32'

**Column Spacing** 

52'-6" x 48'-0"