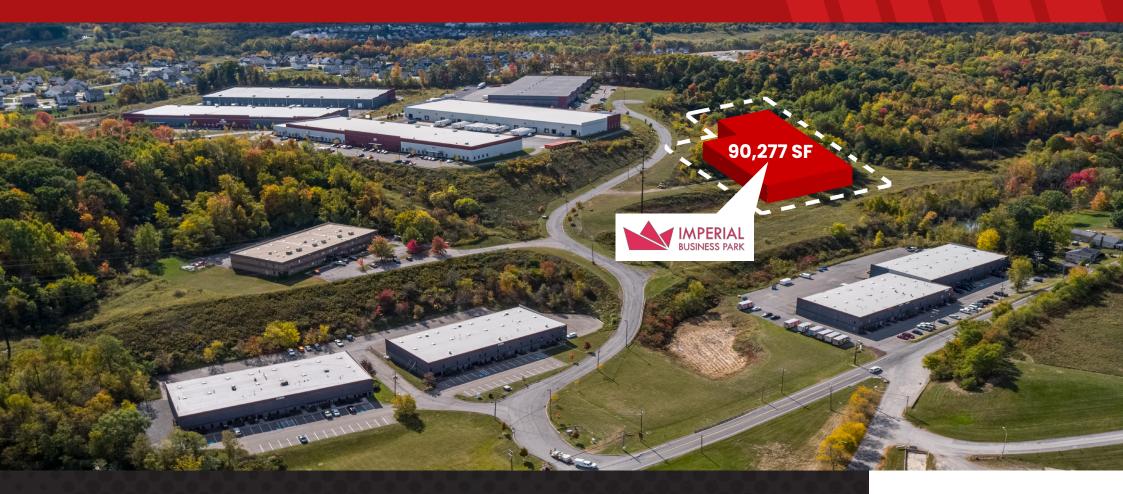

#### IMPERIAL BUSINESS PARK

# Now Pre-Leasing 90,277 SF

700 International Drive, North Fayette Township, Allegheny County, Oakdale, PA. 15071

#### SITE PLAN