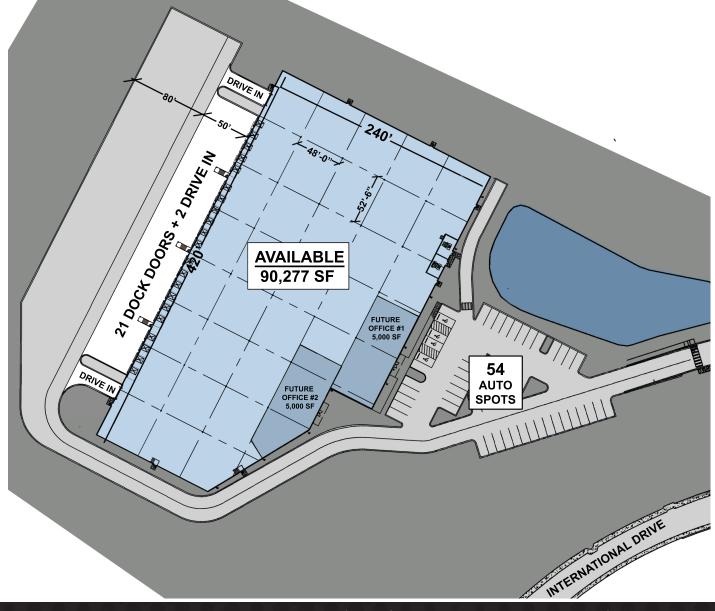

#### SITE PLAN

#### **BUILDING SPECS**

**Building SF** 

90,277

Office SF

**Build to Suit** 

**Acreage** 

11.67

Status

2025 Target Completion

**Dimensions** 

420' x 240'

55 spaces

**Auto Parking** 

Clear Height 32'

**Column Spacing** 

52'-6" x 48'-0"

**Dock Doors** 

Twenty One (21) 9'x10'

**Dock Configuration** 

Rear loaded

**Dock Finishes** 

To suit Tenant's requirements

**Drive in Doors** 

Two (2) 12'x14'