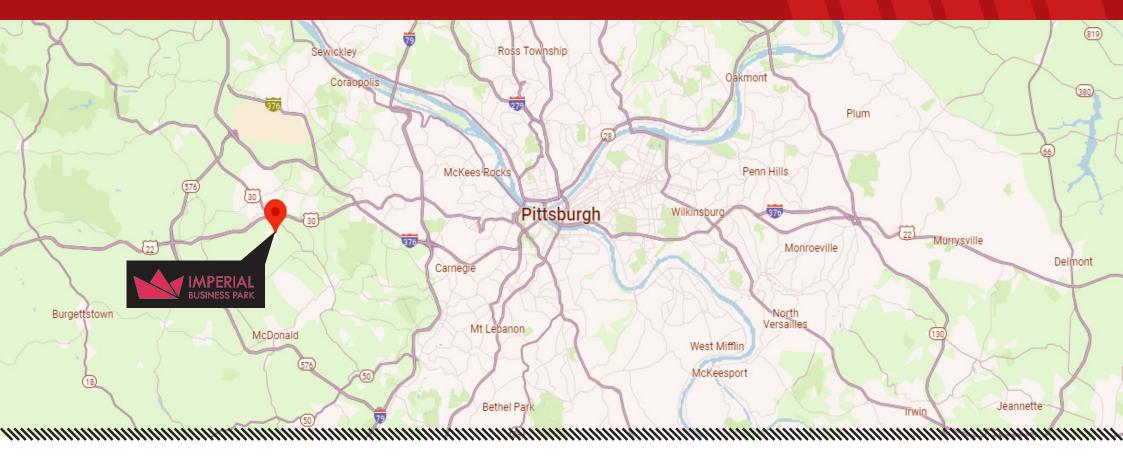

### LOCATION

**Pittsburgh International Airport** 6.7 miles

**Downtown Pittsburgh** 15.6 miles

Interstate 79 9 miles

**US Highway 22** 1 mile