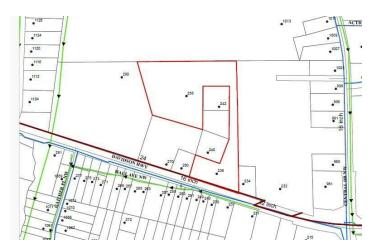

#### **PROPERTY HIGHLIGHTS**

- · Zoned I-1 for industrial use
- · Pre-development Site Plan & Market Feasibility Study available
- · Survey available upon request
- Suitable for warehouse and/or light industrial development
- - 302+- ft. of road frontage and 566+- ft. width in back
- PIN#: 56117682720000
- Water and sewer availability on Davidson Hwy
- · Owner will self-finance portion of price for approved buyer

### **OFFERING SUMMARY**

| Sale Price:      |           |           | \$495,000  |  |
|------------------|-----------|-----------|------------|--|
| Lot Size:        |           |           | 4.79 Acres |  |
| DEMOGRAPHICS     | 0.3 MILES | 0.5 MILES | 1 MILE     |  |
| Total Households | 183       | 777       | 2 9/13     |  |