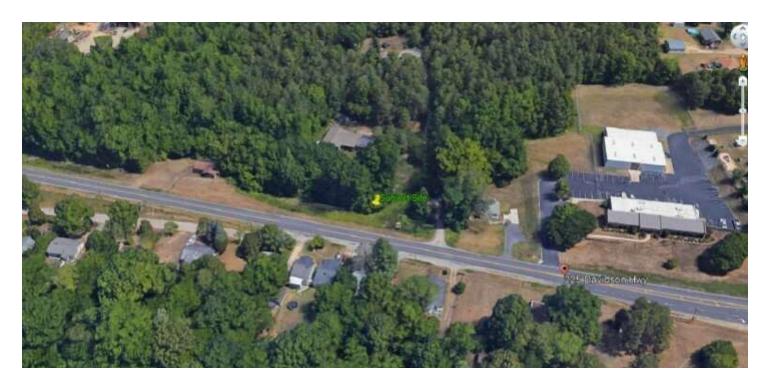

# SALE WAREHOUSE/LIGHT INDUSTRIAL OPPORTUNITY IN CONCORD, NC

#### PROPERTY DESCRIPTION

Explore the exceptional potential of this prime light industrial property in Concord, NC.

#### **PROPERTY HIGHLIGHTS**

- · Zoned I-1 for industrial use
- · Pre-development Site Plan & Market Feasibility Study available
- · Survey available upon request
- Suitable for warehouse and/or light industrial development
- - 302+- ft. of road frontage and 566+- ft. width in back
- PIN#: 56117682720000
- Water and sewer availability on Davidson Hwy
- · Owner will self-finance portion of price for approved buyer