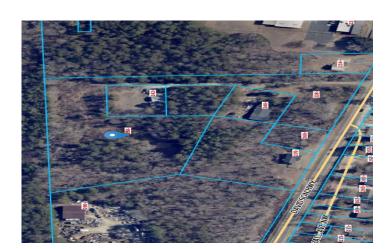

#### **PROPERTY HIGHLIGHTS**

- · Zoned I-1 for industrial use
- · Pre-development Site Plan & Market Feasibility Study available
- · Survey available upon request
- Suitable for warehouse and/or light industrial development
- - 302+- ft. of road frontage and 566+- ft. width in back
- PIN#: 56117682720000
- Water and sewer availability on Davidson Hwy
- · Owner will self-finance portion of price for approved buyer

### **OFFERING SUMMARY**

| Sale Price:      |           |           | \$495,000  |  |
|------------------|-----------|-----------|------------|--|
| Lot Size:        |           |           | 4.79 Acres |  |
| DEMOGRAPHICS     | 0.3 MILES | 0.5 MILES | 1 MILE     |  |
| Total Households | 183       | 777       | 2 9/13     |  |