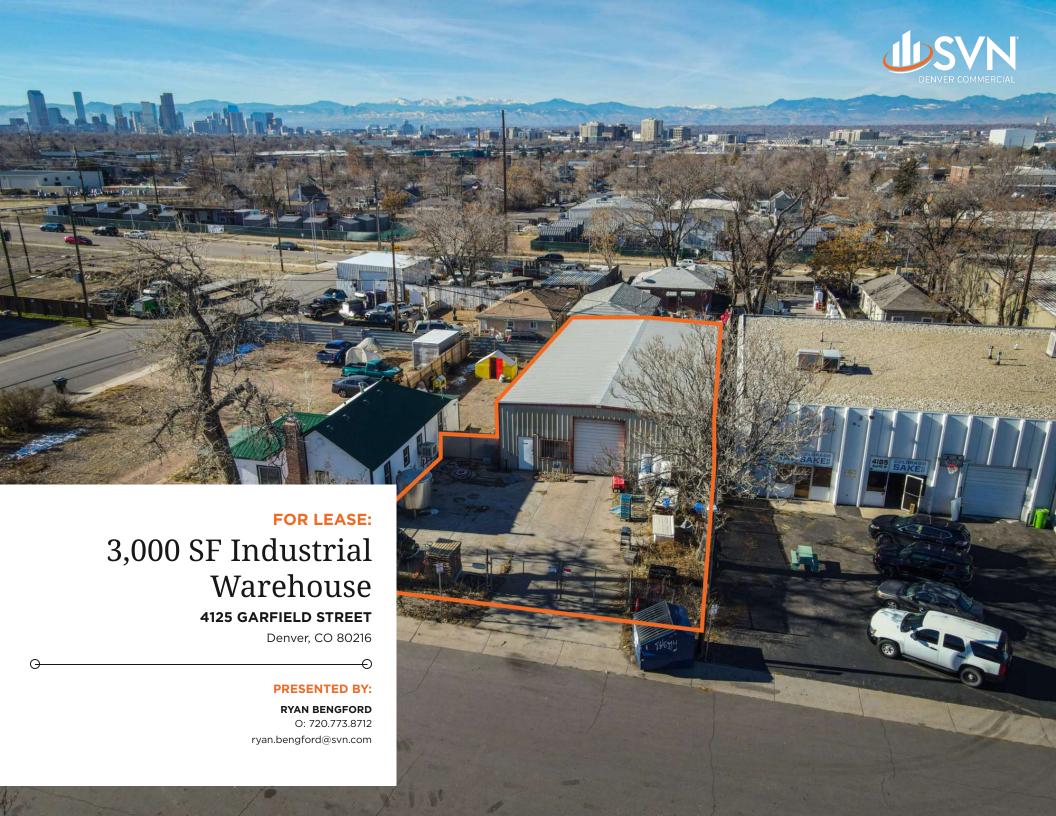

## **PROPERTY DESCRIPTION**

SVN Denver Commercial is pleased to present for lease a 3,000 SF industrial warehouse, ideally located just off Colorado Blvd and 41st Avenue. This flexible space is perfect for small businesses looking for a prime location in central Denver, offering 16' ceilings, drive-in access, and convenient access to major city thoroughfares.

## PROPERTY HIGHLIGHTS

- Fenced Lot
- Drive-In Access | 9'x14' Drive-In Door
- Premier Central Denver Location | 20 Minutes From Denver International Airport