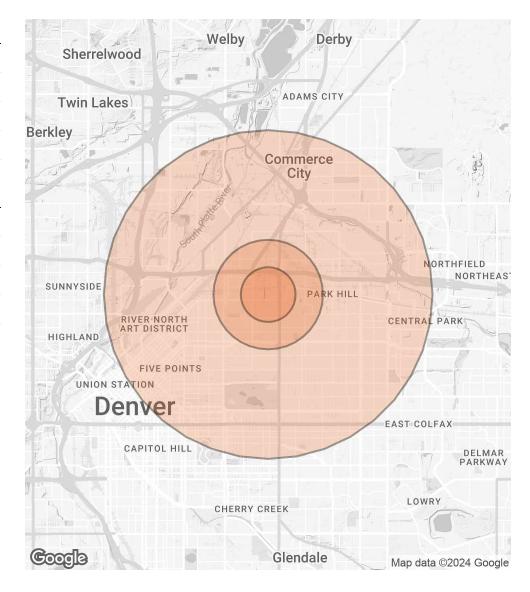

# **DEMOGRAPHICS MAP & REPORT**

| POPULATION           | 0.5 MILES | 1 MILE | 3 MILES |
|----------------------|-----------|--------|---------|
| TOTAL POPULATION     | 2,983     | 12,133 | 132,373 |
| AVERAGE AGE          | 35        | 36     | 37      |
| AVERAGE AGE (MALE)   | 34        | 35     | 37      |
| AVERAGE AGE (FEMALE) | 35        | 36     | 37      |

# HOUSEHOLDS & INCOME 0.5 MILES 1 MILE 3 MILES

| TOTAL HOUSEHOLDS    | 1,075     | 4,392     | 62,712    |
|---------------------|-----------|-----------|-----------|
| # OF PERSONS PER HH | 2.8       | 2.8       | 2.1       |
| AVERAGE HH INCOME   | \$94,642  | \$97,260  | \$124,375 |
| AVERAGE HOUSE VALUE | \$557,305 | \$585,906 | \$759,085 |

Demographics data derived from AlphaMap