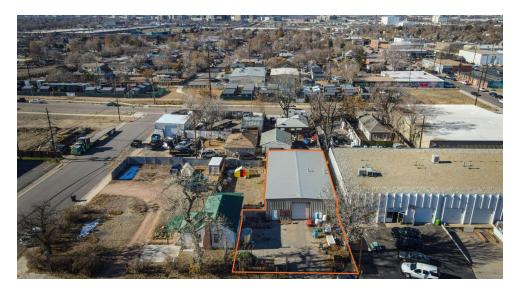

## **PROPERTY DESCRIPTION**

SVN Denver Commercial is pleased to present for lease a 3,000 SF industrial warehouse, ideally located just off Colorado Blvd and 41st Avenue. This flexible space is perfect for small businesses looking for a prime location in central Denver, offering 16' ceilings, drive-in access, and convenient access to major city thoroughfares.

## PROPERTY HIGHLIGHTS

- Fenced Lot
- Drive-In Access | 9'x14' Drive-In Door
- Premier Central Denver Location | 20 Minutes From Denver International Airport