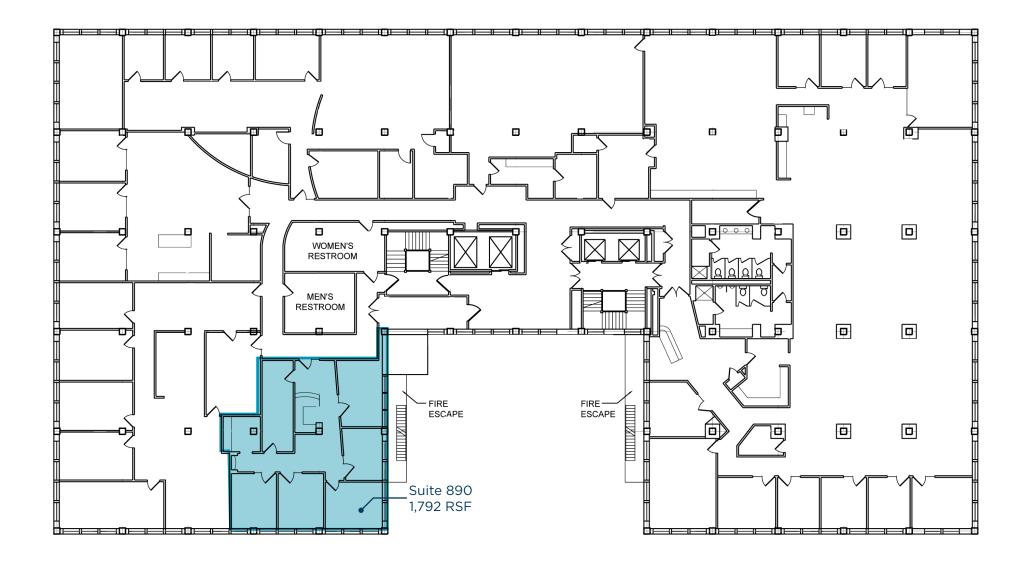

RSF | 1,314 RSF  |
| Suite 713     | 416 RSF   | 3,333 RSF  |
| Suite 719     | 2,917 RSF | 3,333 RSF  |
| Suite 750     | 5,614 RSF | 8,537 RSF  |
| Suite 770     | 2,923 RSF | 8,537 RSF  |
| Suite 890     | 1,792 RSF | 1,792 RSF  |



# **DEMOGRAPHICS**

**246,519** Population (2022 | 5 Mile)

**\$53,354** Household Income (2022 | 5 Mile) **35.9** Median Age (2022 | 5 Mile)

11,425 Total Businesses (2022 | 5 Mile) **112,256** Households (2022 | 5 Mile)

**189,341** Total Employees (2022 | 5 Mile)































# **SECOND FLOOR | 2,352 RSF - 2,620 RSF**





**THIRD FLOOR | 325 RSF - 360 RSF** 

# FOURTH FLOOR | 1,883 RSF





THE CAXTON BUILDING 812 HURON ROAD, CLEVELAND, OHIO 44115





# SIXTH FLOOR | 1,174 RSF - 2,208 RSF





# SEVENTH FLOOR | 416 RSF - 8,537 RSF





# EIGHTH FLOOR | 1,792 RSF









## THE CAXTON BUILDING OFFICE SPACE FOR LEASE | 812 HURON ROAD, CLEVELAND, OHIO 44115

DAVID LEB Vice President +1 216 525 1488 dleb@crescorealestate.com

RICO A PIETRO, SIOR Principal +1 216 525 1473 rpietro@crescorealestate.com KIRSTEN PARATORE Associate +1 216 525 1491 kparatore@crescorealestate.com Cushman & Wakefield | CRESCO Real Estate 6100 Rockside Woods Blvd, Suite 200, Cleveland, OH 44131 crescorealestate.com

©2024 Cushman & Wakefield. All rights reserved. The information contained in this communication is strictly confidential. This information has been obtained from sources believed to be reliable but has not been verified. NO WARRANTY OR REPRESENTATION, EXPRESS OR IMPLIED, IS MADE AS TO THE CONDITION OF THE PROPERTY (OR PROPERTIES) REFERE