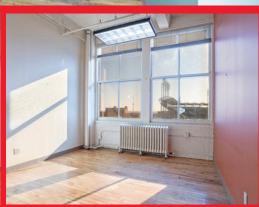

#### **OVERVIEW**

- Variety of office suites available, all featuring high ceilings, oversized windows, original hardwood floors, and an unbeatable location
- Reserved parking available in the building, with valet service
- On-site management and ownership
- 24/7/365 access with on-site security
- State-of-the-art fiber internet options available
- Located in the heart of Cleveland's historic Gateway District
- Steps from Progressive Field, Rocket Mortgage Fieldhouse, and East 4th Street
- Lease Rate: \$16.00-\$17.00

#### AVAILABLE SPACE

| Suite         | Available | Contiguous |
|---------------|-----------|------------|
| Suite 210     | 2,352 RSF | 2,352 RSF  |
| Suite 235     | 2,620 RSF | 2,620 RSF  |
| Suite 307     | 325 RSF   | 325 RSF    |
| Suite 320     | 360 RSF   | 360 RSF    |
| Suite 417/421 | 1,883 RSF | 1,883 RSF  |
| Suite 630     | 2,208 RSF | 2,208 RSF  |
| Suite 660     | 1,314 RSF | 1,314 RSF  |
| Suite 713     | 416 RSF   | 3,333 RSF  |
| Suite 719     | 2,917 RSF | 3,333 RSF  |
| Suite 750     | 5,614 RSF | 8,537 RSF  |
| Suite 770     | 2,923 RSF | 8,537 RSF  |
| Suite 890     | 1,792 RSF | 1,792 RSF  |