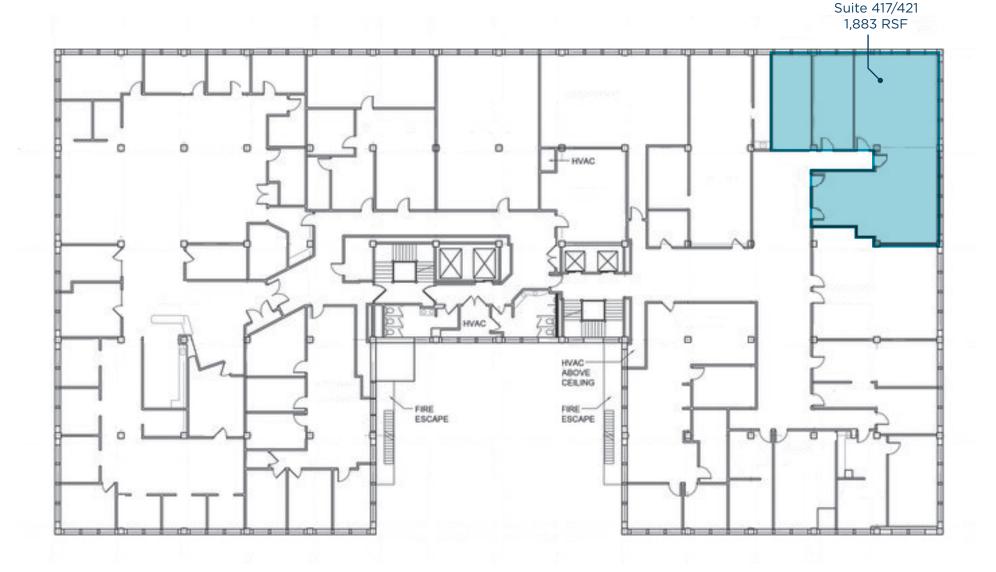

# FOURTH FLOOR | 1,883 RSF

THE CAXTON BUILDING 812 HURON ROAD, CLEVELAND, OHIO 44115

#### AVAILABLE SPACE

| Suite         | Available | Contiguous |
|---------------|-----------|------------|
| Suite 210     | 2,352 RSF | 2,352 RSF  |
| Suite 235     | 2,620 RSF | 2,620 RSF  |
| Suite 307     | 325 RSF   | 325 RSF    |
| Suite 320     | 360 RSF   | 360 RSF    |
| Suite 417/421 | 1,883 RSF | 1,883 RSF  |
| Suite 630     | 2,208 RSF | 2,208 RSF  |
| Suite 660     | 1,314 RSF | 1,314 RSF  |
| Suite 713     | 416 RSF   | 3,333 RSF  |
| Suite 719     | 2,917 RSF | 3,333 RSF  |
| Suite 750     | 5,614 RSF | 8,537 RSF  |
| Suite 770     | 2,923 RSF | 8,537 RSF  |
| Suite 890     | 1,792 RSF | 1,792 RSF  |