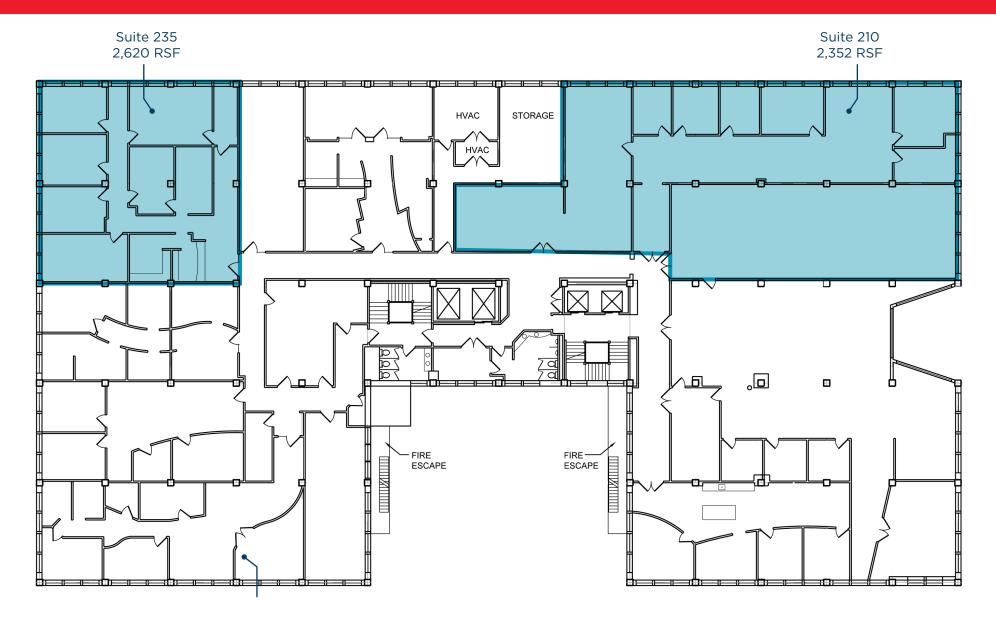

# **SECOND FLOOR | 2,352 RSF - 2,620 RSF**

**THIRD FLOOR | 325 RSF - 360 RSF** 