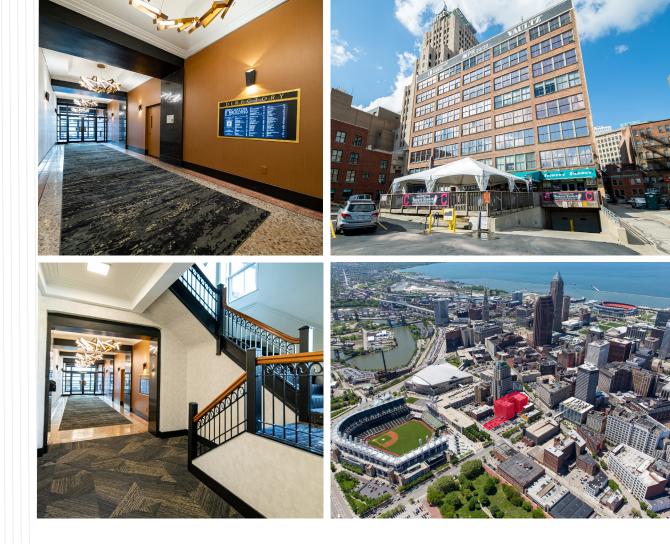

#### **OVERVIEW**

- Variety of office suites available, all featuring high ceilings, oversized windows, original hardwood floors, and an unbeatable location
- Reserved parking available in the building, with valet service
- On-site management and ownership
- 24/7/365 access with on-site security
- State-of-the-art fiber internet options available
- Located in the heart of Cleveland's historic Gateway District
- Steps from Progressive Field, Rocket Mortgage Fieldhouse, and East 4th Street
- Lease Rate: \$16.00-\$17.00