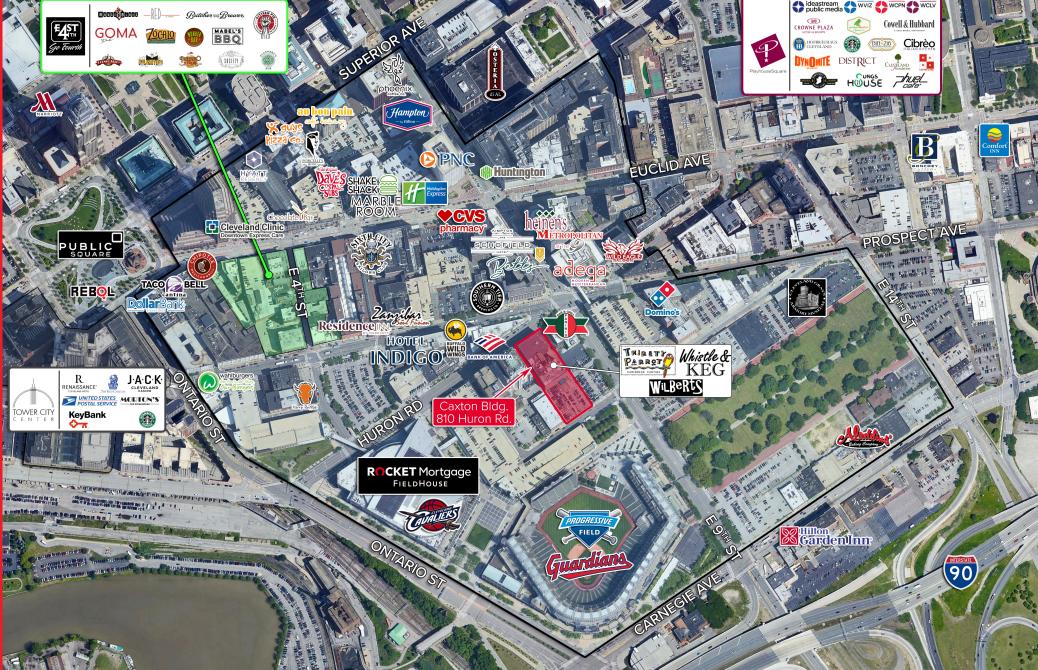

#### **OVERVIEW**

- Variety of office suites available, all featuring high ceilings, oversized windows, original hardwood floors, and an unbeatable location
- Reserved parking available in the building, with valet service
- On-site management and ownership
- 24/7/365 access with on-site security
- State-of-the-art fiber internet options available
- Located in the heart of Cleveland's historic Gateway District
- Steps from Progressive Field, Rocket Mortgage Fieldhouse, and East 4th Street
- Lease Rate: \$16.00-\$17.00