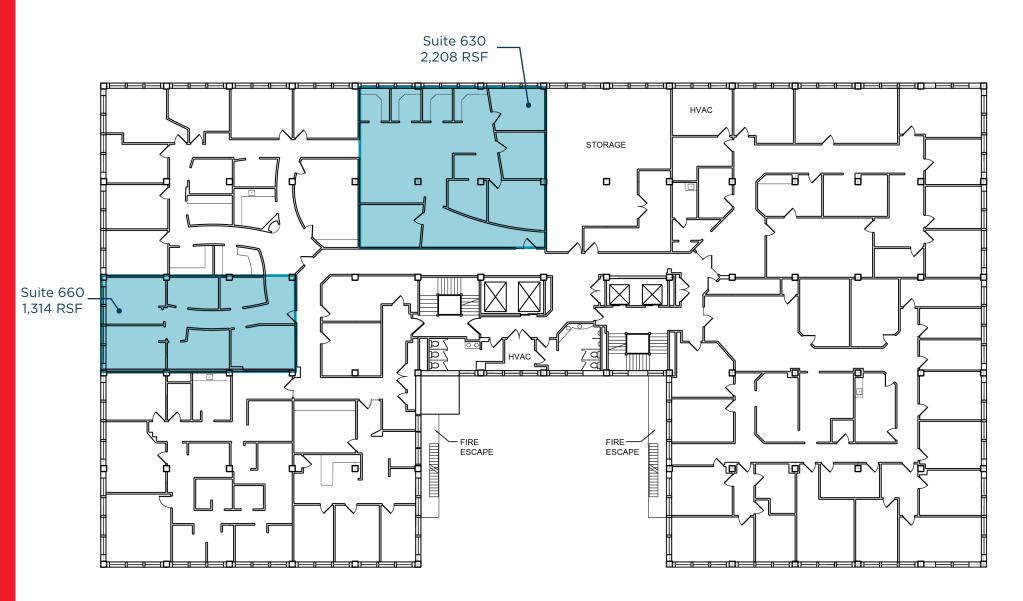

# SIXTH FLOOR | 1,174 RSF - 2,208 RSF

#### AVAILABLE SPACE

| Suite         | Available | Contiguous |
|---------------|-----------|------------|
| Suite 210     | 2,352 RSF | 2,352 RSF  |
| Suite 235     | 2,620 RSF | 2,620 RSF  |
| Suite 307     | 325 RSF   | 325 RSF    |
| Suite 320     | 360 RSF   | 360 RSF    |
| Suite 417/421 | 1,883 RSF | 1,883 RSF  |
| Suite 630     | 2,208 RSF | 2,208 RSF  |
| Suite 660     | 1,314 RSF | 1,314 RSF  |
| Suite 713     | 416 RSF   | 3,333 RSF  |
| Suite 719     | 2,917 RSF | 3,333 RSF  |
| Suite 750     | 5,614 RSF | 8,537 RSF  |
| Suite 770     | 2,923 RSF | 8,537 RSF  |
| Suite 890     | 1,792 RSF | 1,792 RSF  |