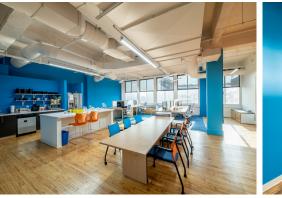

#### **OVERVIEW**

- Variety of office suites available, all featuring high ceilings, oversized windows, original hardwood floors, and an unbeatable location
- Reserved parking available in the building, with valet service
- On-site management and ownership
- 24/7/365 access with on-site security
- State-of-the-art fiber internet options available
- Located in the heart of Cleveland's historic Gateway District
- Steps from Progressive Field, Rocket Mortgage Fieldhouse, and East 4th Street
- Lease Rate: \$16.00-\$17.00