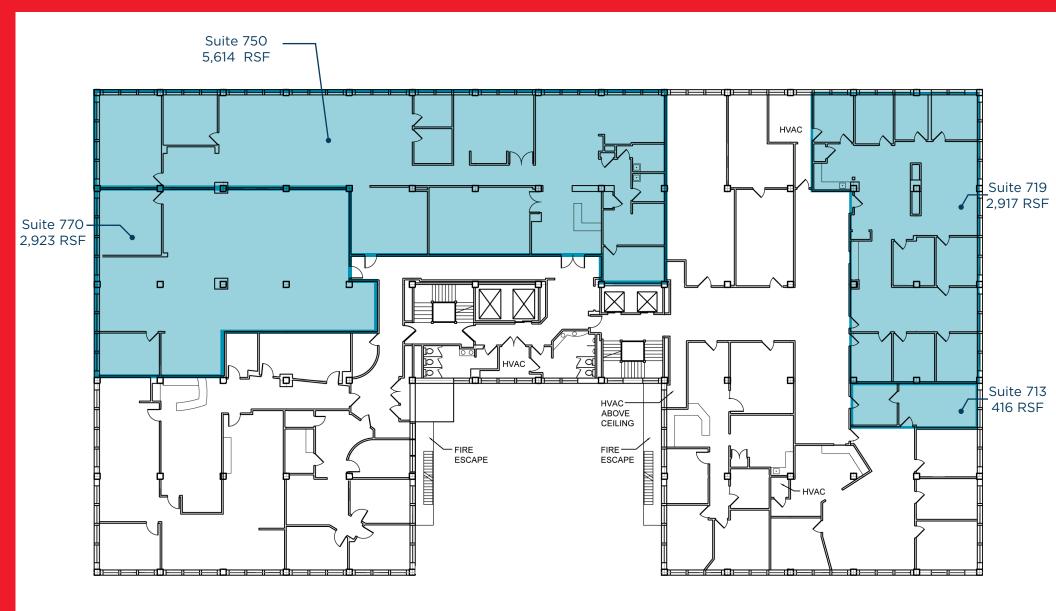

# SEVENTH FLOOR | 416 RSF - 8,537 RSF

#### AVAILABLE SPACE

| Suite         | Available | Contiguous |
|---------------|-----------|------------|
| Suite 210     | 2,352 RSF | 2,352 RSF  |
| Suite 235     | 2,620 RSF | 2,620 RSF  |
| Suite 307     | 325 RSF   | 325 RSF    |
| Suite 320     | 360 RSF   | 360 RSF    |
| Suite 417/421 | 1,883 RSF | 1,883 RSF  |
| Suite 630     | 2,208 RSF | 2,208 RSF  |
| Suite 660     | 1,314 RSF | 1,314 RSF  |
| Suite 713     | 416 RSF   | 3,333 RSF  |
| Suite 719     | 2,917 RSF | 3,333 RSF  |
| Suite 750     | 5,614 RSF | 8,537 RSF  |
| Suite 770     | 2,923 RSF | 8,537 RSF  |
| Suite 890     | 1,792 RSF | 1,792 RSF  |