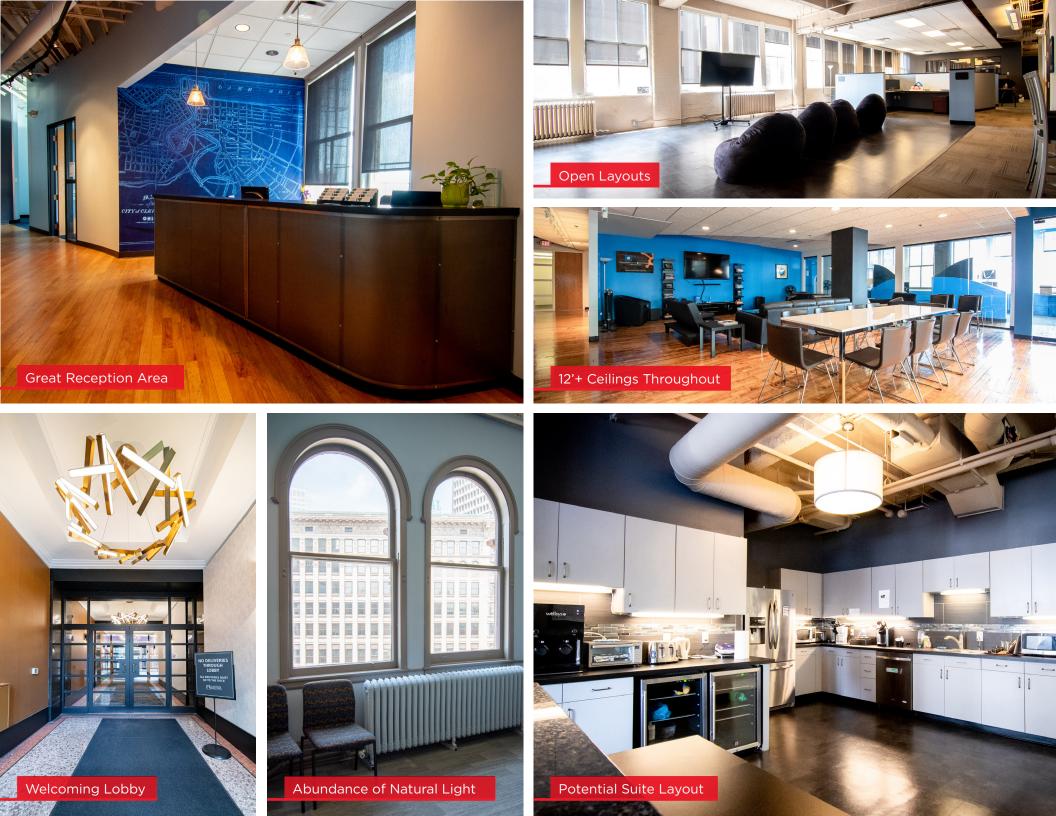

#### **OVERVIEW**

- Variety of office suites available, all featuring high ceilings, oversized windows, original hardwood floors, and an unbeatable location
- Reserved parking available in the building, with valet service
- On-site management and ownership
- 24/7/365 access with on-site security
- State-of-the-art fiber internet options available
- Located in the heart of Cleveland's historic Gateway District
- Steps from Progressive Field, Rocket Mortgage Fieldhouse, and East 4th Street
- Lease Rate: \$16.00-\$17.00