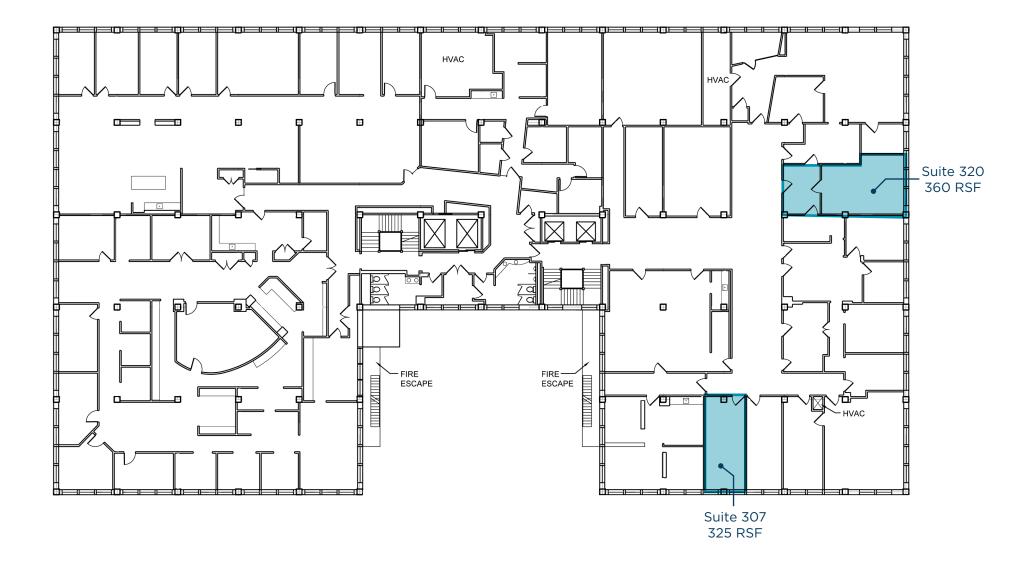

# **SECOND FLOOR | 2,352 RSF - 2,620 RSF**

**THIRD FLOOR | 325 RSF - 360 RSF** 

#### AVAILABLE SPACE

| Suite         | Available | Contiguous |
|---------------|-----------|------------|
| Suite 210     | 2,352 RSF | 2,352 RSF  |
| Suite 235     | 2,620 RSF | 2,620 RSF  |
| Suite 307     | 325 RSF   | 325 RSF    |
| Suite 320     | 360 RSF   | 360 RSF    |
| Suite 417/421 | 1,883 RSF | 1,883 RSF  |
| Suite 630     | 2,208 RSF | 2,208 RSF  |
| Suite 660     | 1,314 RSF | 1,314 RSF  |
| Suite 713     | 416 RSF   | 3,333 RSF  |
| Suite 719     | 2,917 RSF | 3,333 RSF  |
| Suite 750     | 5,614 RSF | 8,537 RSF  |
| Suite 770     | 2,923 RSF | 8,537 RSF  |
| Suite 890     | 1,792 RSF | 1,792 RSF  |