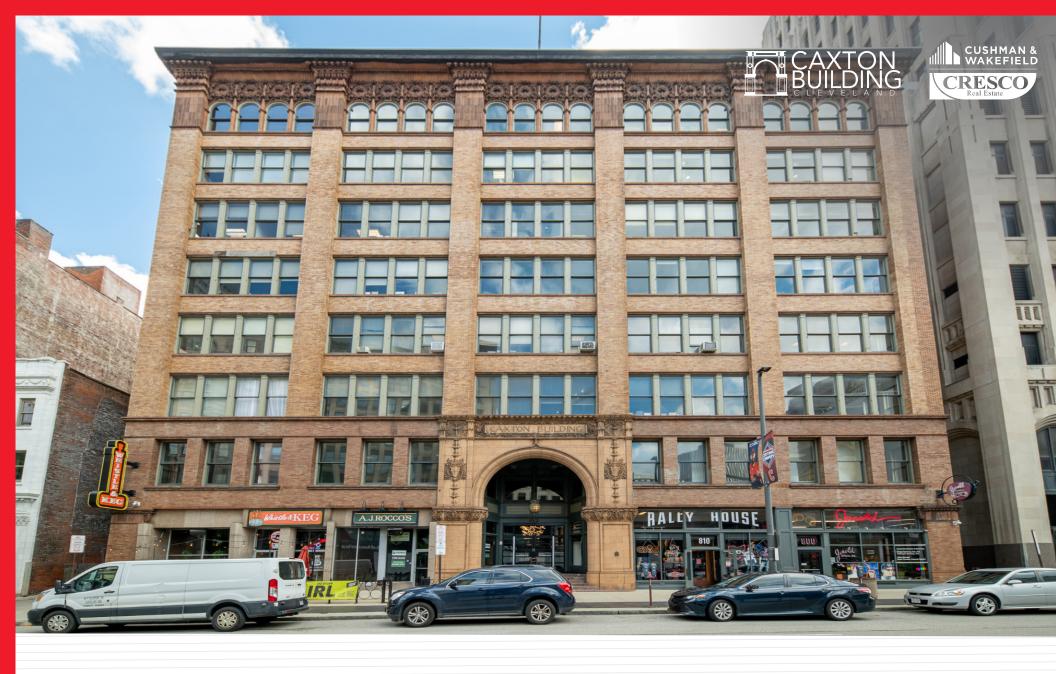

# FOR LEASE **THE CAXTON BUILDING OFFICE SPACE**

812 HURON ROAD, CLEVELAND, OHIO 44115

#### **OVERVIEW**

- Variety of office suites available, all featuring high ceilings, oversized windows, original hardwood floors, and an unbeatable location
- Reserved parking available in the building, with valet service
- On-site management and ownership
- 24/7/365 access with on-site security
- State-of-the-art fiber internet options available
- Located in the heart of Cleveland's historic Gateway District
- Steps from Progressive Field, Rocket Mortgage Fieldhouse, and East 4th Street
- Lease Rate: \$16.00-\$17.00