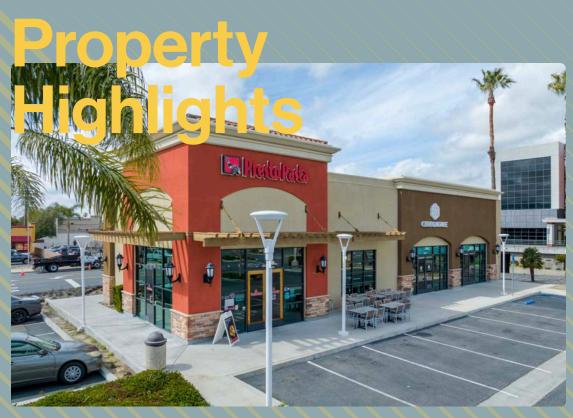

- Multiple retail spaces with excellent exposure on Erringer Road and Los Angeles Street
- Major remodel and redevelopment of shopping center recently completed
- Strong daytime and residential population within 3-mile radius to shopping center
- Parking ratio ± 5:1,000
- Anchored by national grocery store and busy pet store
- NNN approx. \$0.85 PSF/mo