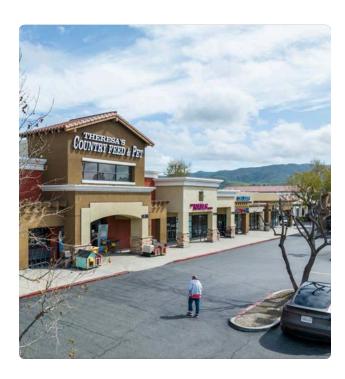

- Multiple retail spaces with excellent exposure on Erringer Road and Los Angeles Street
- Major remodel and redevelopment of shopping center recently completed
- Strong daytime and residential population within 3-mile radius to shopping center
- Parking ratio ± 5:1,000
- Anchored by national grocery store and busy pet store
- NNN approx. \$0.85 PSF/mo