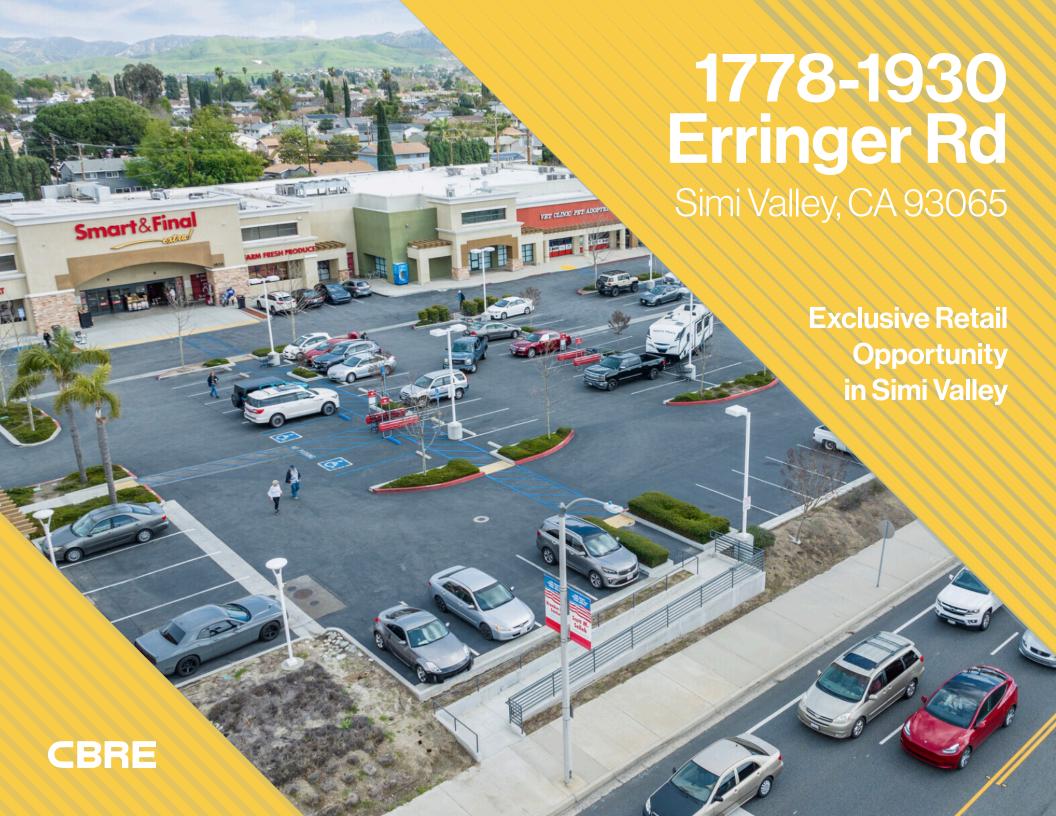

- Multiple retail spaces with excellent exposure on Erringer Road and Los Angeles Street
- Major remodel and redevelopment of shopping center recently completed
- Strong daytime and residential population within 3-mile radius to shopping center
- Parking ratio ± 5:1,000
- Anchored by national grocery store and busy pet store
- NNN approx. \$0.85 PSF/mo