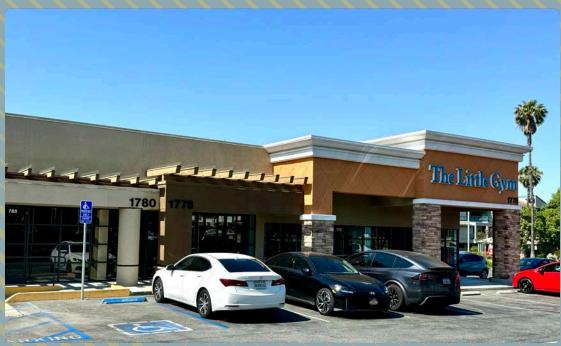

- Multiple retail spaces with excellent exposure on Erringer Road and Los Angeles Street
- Major remodel and redevelopment of shopping center recently completed
- Strong daytime and residential population within 3-mile radius to shopping center
- Parking ratio ± 5:1,000
- Anchored by national grocery store and busy pet store
- NNN approx. \$0.85 PSF/mo