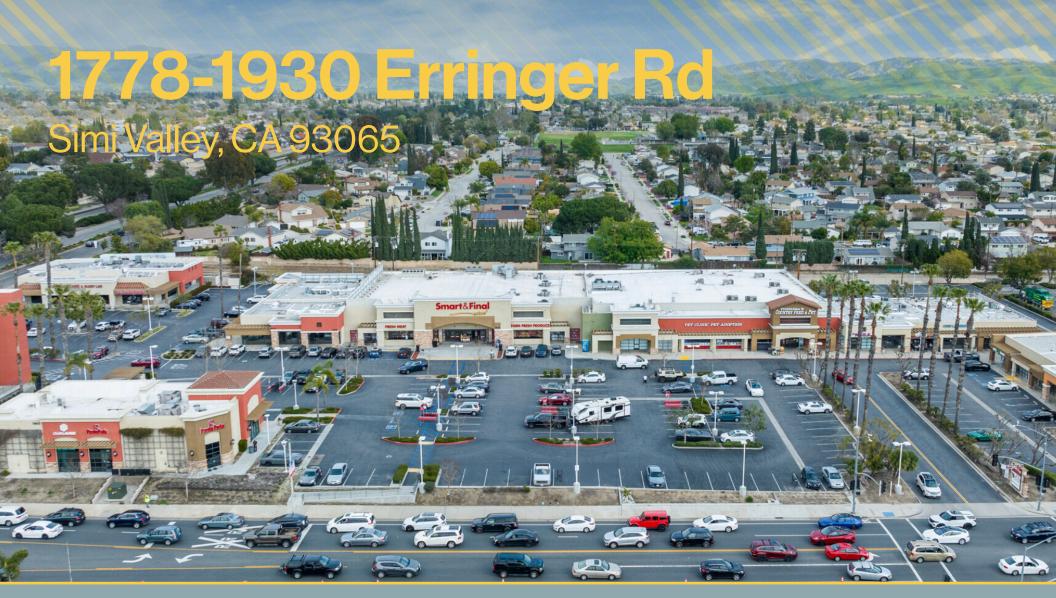

- Multiple retail spaces with excellent exposure on Erringer Road and Los Angeles Street
- Major remodel and redevelopment of shopping center recently completed
- Strong daytime and residential population within 3-mile radius to shopping center
- Parking ratio ± 5:1,000
- Anchored by national grocery store and busy pet store
- NNN approx. \$0.85 PSF/mo