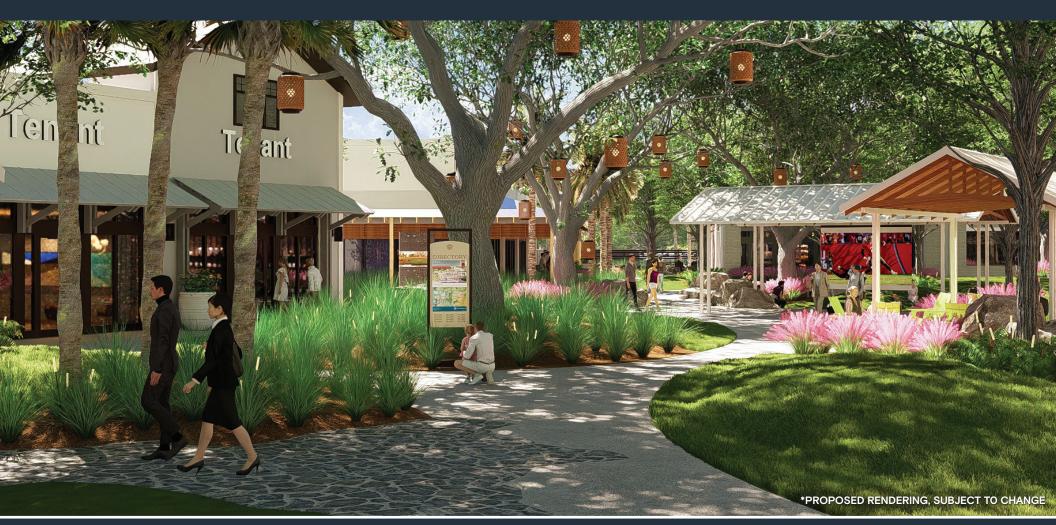

"PROPOSED RENDERING, SUBJECT TO CHANGE

B Street at Babcock Ranch is a brand new mixeduse development with approximately 77,000 square feet of ground-floor retail space, 42,000 square feet office building with 21,000 SF ground floor space available, two residential buildings featuring 110 units, and over 1,135 surface level parking spaces.

B Street will be the energetic anchor of Babcock Ranch where patrons and residents can indulge in unique experiences on a daily basis.

We invite you to join us in creating a vibrant atmosphere filled with art, cuisine, music, shopping, fitness and more.