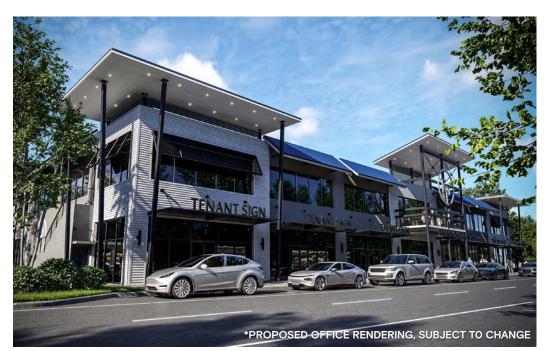

"PROPOSED RENDERING, SUBJECT TO CHANGE

B Street at Babcock Ranch is a brand new mixeduse development with approximately 77,000 square feet of ground-floor retail space, 42,000 square feet office building with 21,000 SF ground floor space available, two residential buildings featuring 110 units, and over 1,135 surface level parking spaces.