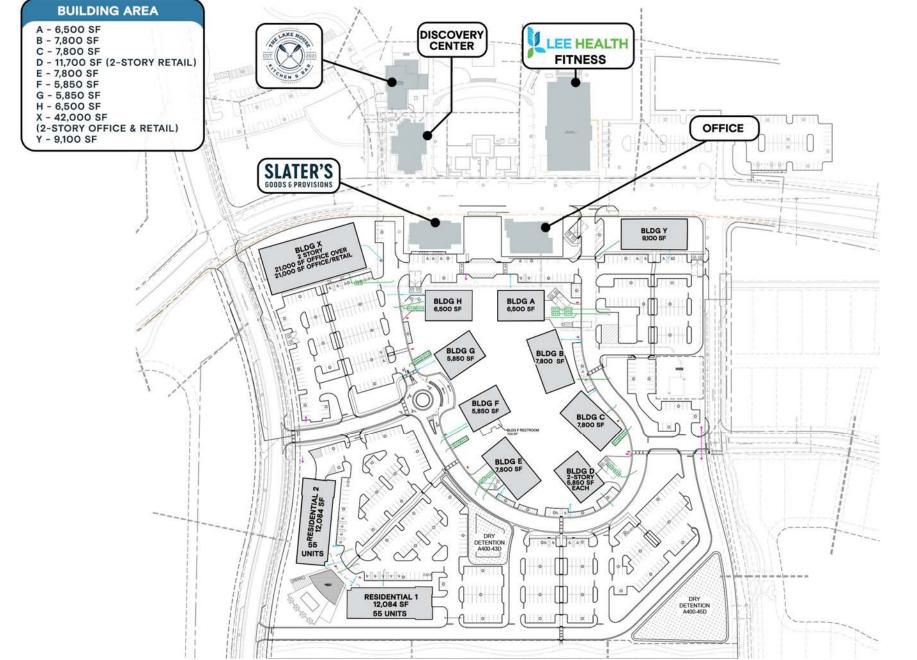

"PROPOSED RENDERING, SUBJECT TO CHANGE

B Street at Babcock Ranch is a brand new mixeduse development with approximately 77,000 square feet of ground-floor retail space, 42,000 square feet office building with 21,000 SF ground floor space available, two residential buildings featuring 110 units, and over 1,135 surface level parking spaces.