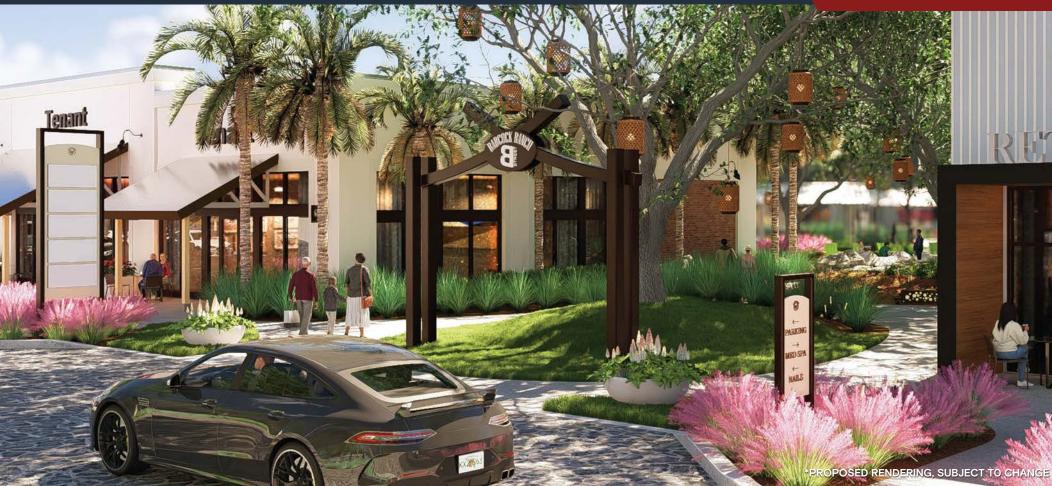

"PROPOSED RENDERING, SUBJECT TO CHANGE

B Street at Babcock Ranch is a brand new mixeduse development with approximately 77,000 square feet of ground-floor retail space, 42,000 square feet office building with 21,000 SF ground floor space available, two residential buildings featuring 110 units, and over 1,135 surface level parking spaces.

B Street will be the energetic anchor of Babcock Ranch where patrons and residents can indulge in unique experiences on a daily basis.

We invite you to join us in creating a vibrant atmosphere filled with art, cuisine, music, shopping, fitness and more.