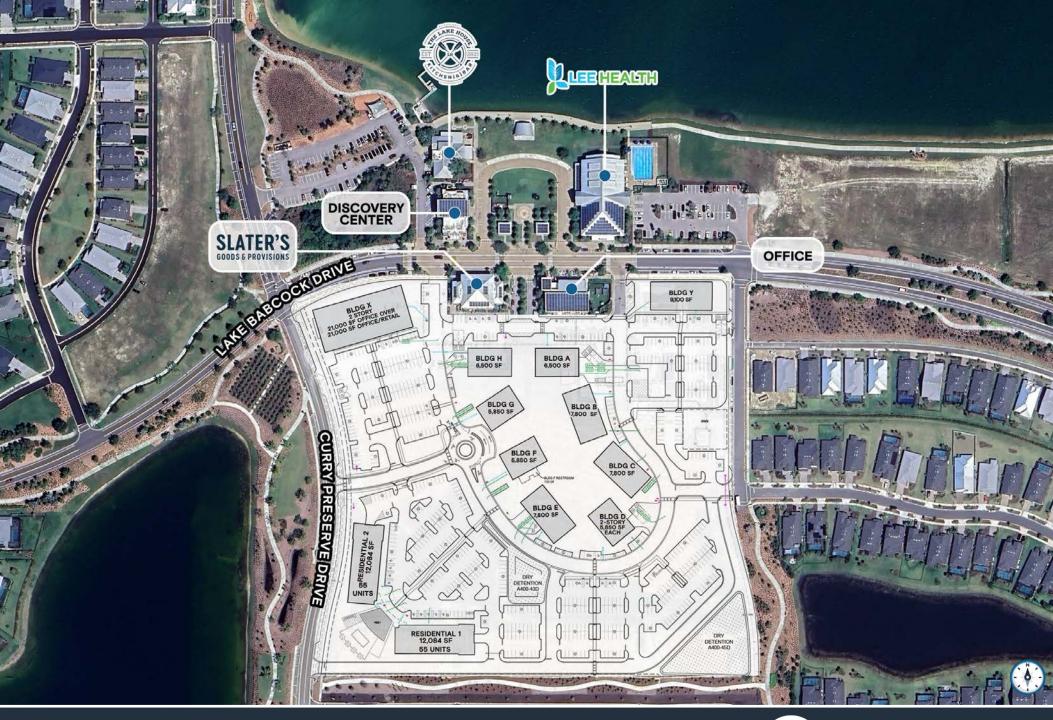

"PROPOSED RENDERING, SUBJECT TO CHANGE

B Street at Babcock Ranch is a brand new mixeduse development with approximately 77,000 square feet of ground-floor retail space, 42,000 square feet office building with 21,000 SF ground floor space available, two residential buildings featuring 110 units, and over 1,135 surface level parking spaces.