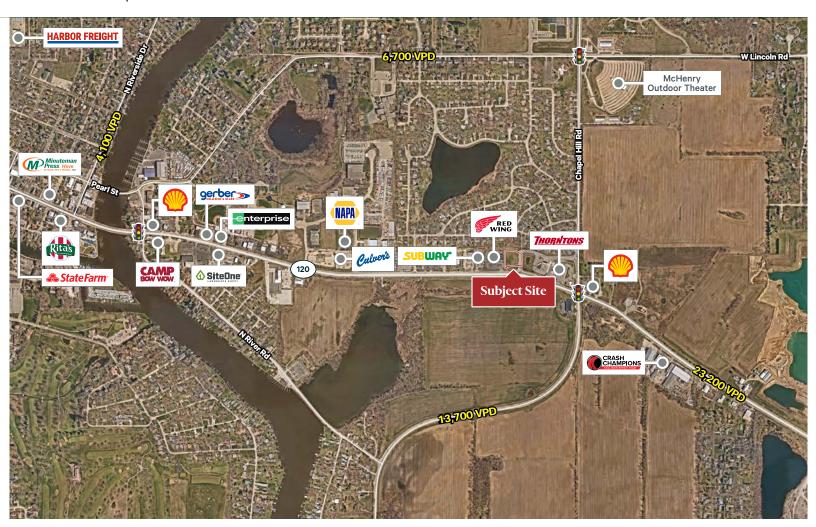

• Utilities all stubbed to site

• Grated ready for development

• Detention is provided off site

| DEMOGRAPHICS       | 1 MILE    | 3 MILES   | 5 MILES   |
|--------------------|-----------|-----------|-----------|
| POPULATION         | 2,608     | 33,082    | 74,750    |
| AVERAGE HH INCOME  | \$143,176 | \$117,512 | \$120,755 |
| DAYTIME POPULATION | 2,431     | 29,549    | 71,072    |