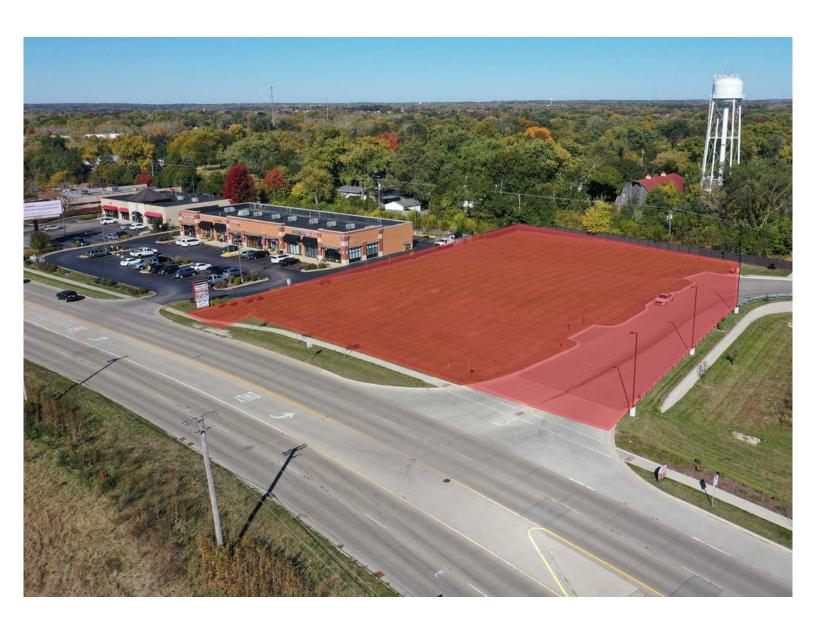

# +/- 2.55 AC LAND +/- 1.37 LAND BUILDABLE

IL-120 & CHAPEL HILL ROAD

MCHENRY, IL



### PROPERTY INFO

• Sale Price: \$1,600,000

• Land Size: +/- 2.55 Acres Land

+/- 1.37 Land Buildalbe

•Traffic Count: 19,300 VPD

• Pin Number: 09-25-479-043

09-36-226-002

• Taxes: \$13,599.98

• Utilities all stubbed to site

• Grated ready for development

• Detention is provided off site

| DEMOGRAPHICS       | 1 MILE    | 3 MILES   | 5 MILES   |
|--------------------|-----------|-----------|-----------|
| POPULATION         | 2,608     | 33,082    | 74,750    |
| AVERAGE HH INCOME  | \$143,176 | \$117,512 | \$120,755 |
| DAYTIME POPULATION | 2,431     | 29,549    | 71,072    |





### SURVEY



## PHOTO



## +/- 2.55 AC LAND +/- 1.37 LAND BUILDABLE

IL-120 & CHAPEL HILL ROAD

MCHENRY, IL

#### CONTACT US

#### **JACOB DELL**

First Vice President +1 630 573 7088 jacob.dell@cbre.com

## **CBRE**

© 2020 CBRE, Inc. All rights reserved. This information has been obtained from sources believed reliable, but has not been verified for accuracy or completeness. You should conduct a careful, independent investigation of the property and verify all information. Any reliance on this information is solely at your own risk. CBRE and the CBRE logo are service marks of CBRE, Inc. All other marks displayed on this document are the property of their respective owners, and the use of such logos does not imply any affiliation with or endorsement of CBRE. Photos herein are the property of their respective o