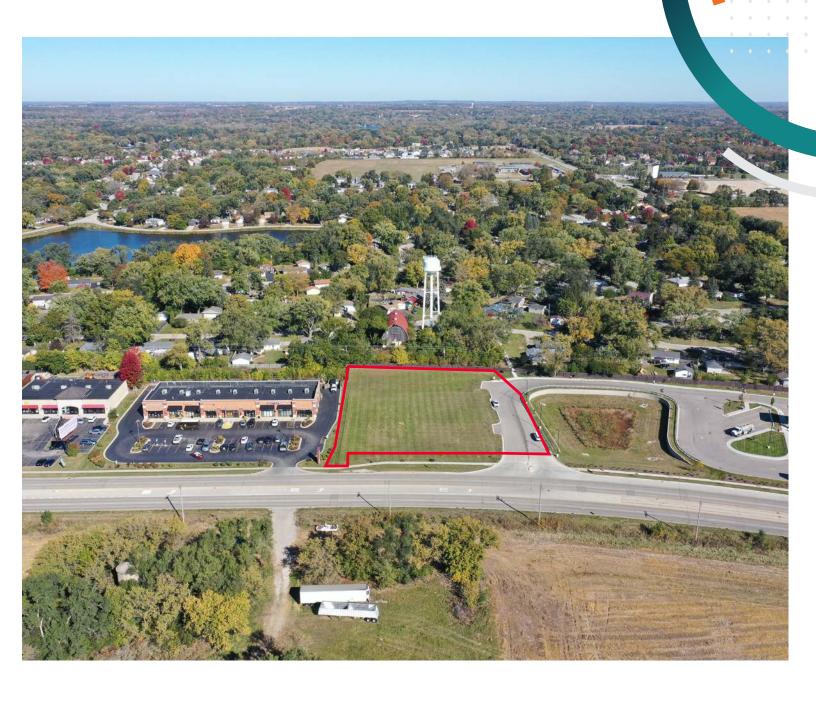

# +/- 2.55 AC LAND +/- 1.37 LAND BUILDABLE

IL-120 & CHAPEL HILL ROAD

MCHENRY, IL

### PROPERTY INFO

• Sale Price: \$1,600,000

• Land Size: +/- 2.55 Acres Land

+/- 1.37 Land Buildalbe

•Traffic Count: 19,300 VPD

• Pin Number: 09-25-479-043

09-36-226-002

• Taxes: \$13,599.98