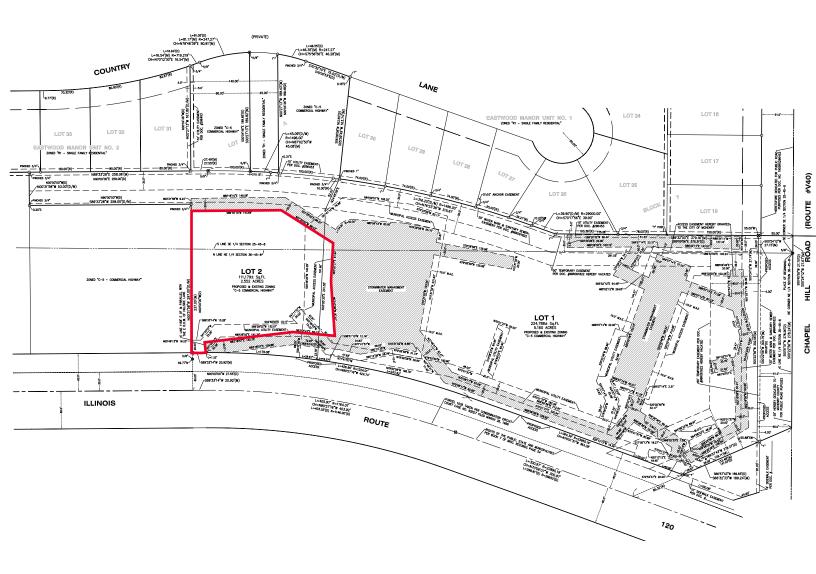

# +/- 2.55 AC LAND +/- 1.37 LAND BUILDABLE

IL-120 & CHAPEL HILL ROAD

MCHENRY, IL



### PROPERTY INFO

• Sale Price: \$1,600,000

• Land Size: +/- 2.55 Acres Land

+/- 1.37 Land Buildalbe

•Traffic Count: 19,300 VPD

• Pin Number: 09-25-479-043

09-36-226-002

• Taxes: \$13,599.98

• Utilities all stubbed to site

• Grated ready for development

• Detention is provided off site

| DEMOGRAPHICS       | 1 MILE    | 3 MILES   | 5 MILES   |
|--------------------|-----------|-----------|-----------|
| POPULATION         | 2,608     | 33,082    | 74,750    |
| AVERAGE HH INCOME  | \$143,176 | \$117,512 | \$120,755 |
| DAYTIME POPULATION | 2,431     | 29,549    | 71,072    |





### SURVEY



## PHOTO



## +/- 2.55 AC LAND +/- 1.37 LAND BUILDABLE

IL-120 & CHAPEL HILL ROAD

MCHENRY, IL

#### CONTACT US

#### **JACOB DELL**

First Vice President +1 630 573 7088 jacob.dell@cbre.com

## **CBRE**

© 2020 CBRE, Inc. All rights reserved. This information has been obtained from sources believed reliable, but has not been verified for accuracy or completeness. You should conduct a careful, independent investigation of the property and verify all information. Any reliance on this information is solely at your own risk. CBRE and the CBRE logo are service marks of CBRE, Inc. All other marks displayed on this document are the property of their respective owners, and the use of such logos does not imply any affiliation with or endorsement of CBRE. Photos herein are the property of their