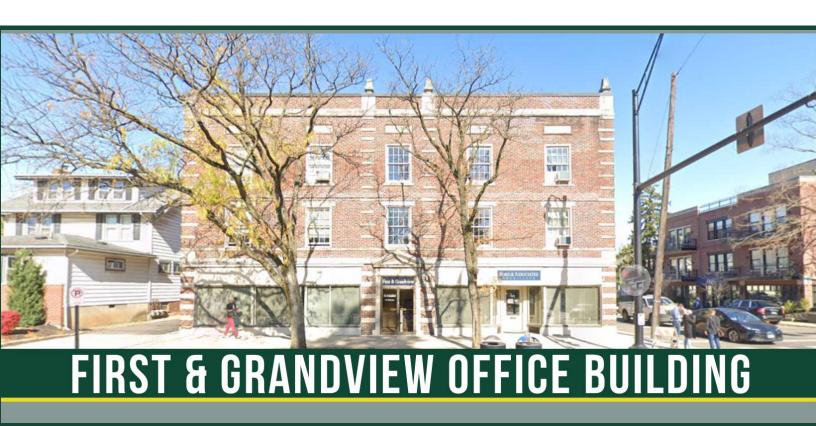

## 1207 Grandview Avenue Columbus, OH 43212

#### PROPERTY DESCRIPTION

KRG is excited to offer office spaces for lease in the dynamic First & Grandview building. Strategically located in the heart of Grandview, the building offers a variety of office layouts to suit your business needs. A standout feature is the corner office suite complete with a private bathroom.

#### **LOCATION DESCRIPTION**

Located on the corner of Grandview Avenue and First Avenue. on "The Avenue" in the heart of Grandview. Just northwest is the Grandview Yard which has seen an explosive growth of retail, restaurants, employers and residential units. The developing Grandview Crossing is a couple of blocks to the South. Easy access to nearby SR315 and I-670, downtown Columbus, the Ohio State University and surrounding neighborhoods.

### **PROPERTY HIGHLIGHTS**

- Located in the heart of Grandview
- Multiple office layouts
- Corner office suite w/ private bathroom
- Office suite w/kitchenette

**Lease Spaces** Office Building For Lease