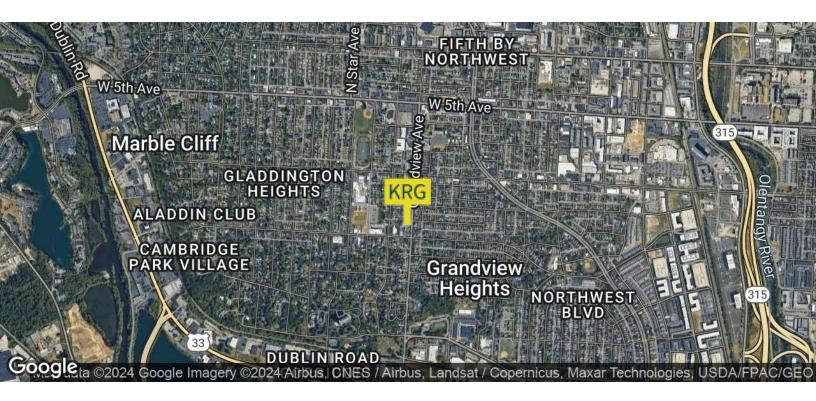

#### **LOCATION DESCRIPTION**

Located on the corner of Grandview Avenue and First Avenue. on "The Avenue" in the heart of Grandview. Just northwest is the Grandview Yard which has seen an explosive growth of retail, restaurants, employers and residential units. The developing Grandview Crossing is a couple of blocks to the South. Easy access to nearby SR315 and I-670, downtown Columbus, the Ohio State University and surrounding neighborhoods.