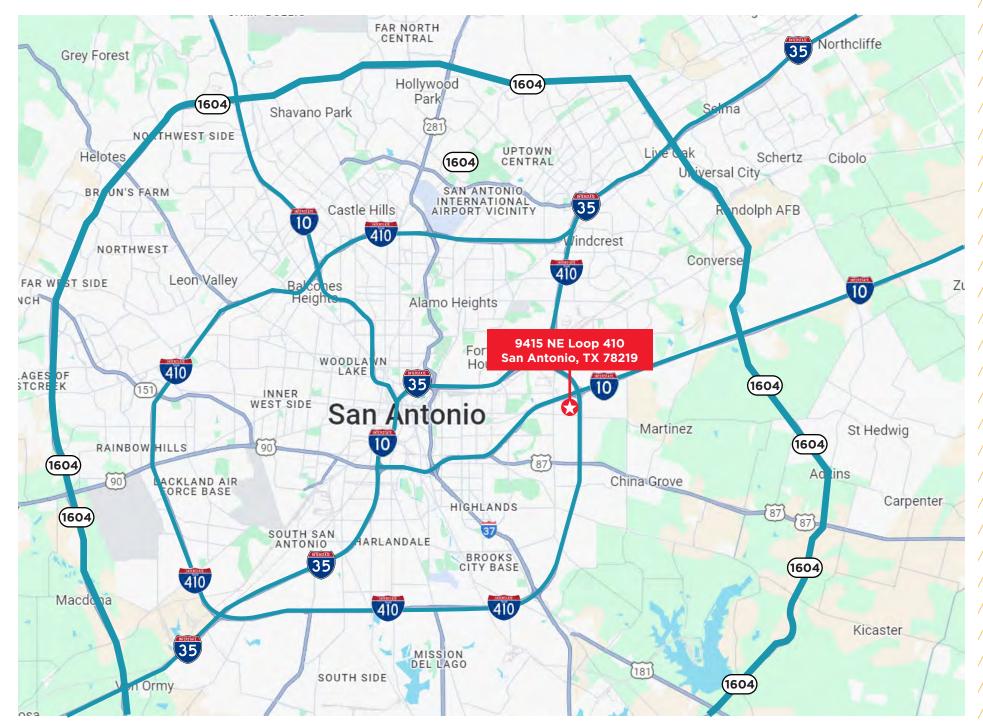

9415 NE Loop 410 is in the most active and growing Northeast Submarket. This Property offers a unique opportunity for tenants looking to establish a presence in a highly accessible location with Loop 410 frontage. Positioned strategically near the crossroads of I-10 and I-410 Loop, this Property benefits from high visibility and traffic flow. Fenced yard and concrete apron around buildings.

III

9415 NE LOOP 410 | SAN ANTONIO, TX 78219

9415 NE LOOP 410 | SAN ANTONIO, TX 78219