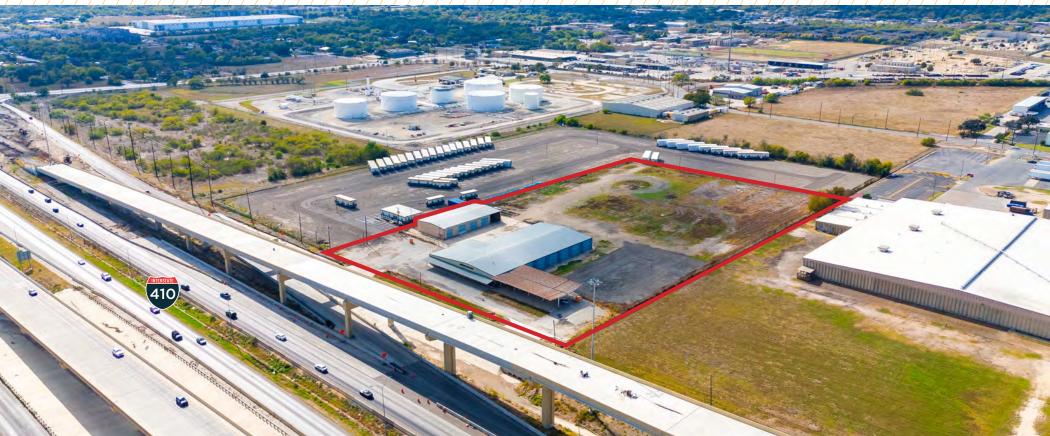

## FOR LEASE **±29,183 SF ON 6.69 ACRES**

### **9415 NE LOOP 410** SAN ANTONIO, TX 78219

FLEX INDUSTRIAL WITH OUTDOOR STORAGE

9415 NE Loop 410 is in the most active and growing Northeast Submarket. This Property offers a unique opportunity for tenants looking to establish a presence in a highly accessible location with Loop 410 frontage. Positioned strategically near the crossroads of I-10 and I-410 Loop, this Property benefits from high visibility and traffic flow. Fenced yard and concrete apron around buildings.

Land Site: **±6.69 Acres** 

Building Size: **±29,183 SF Total** 