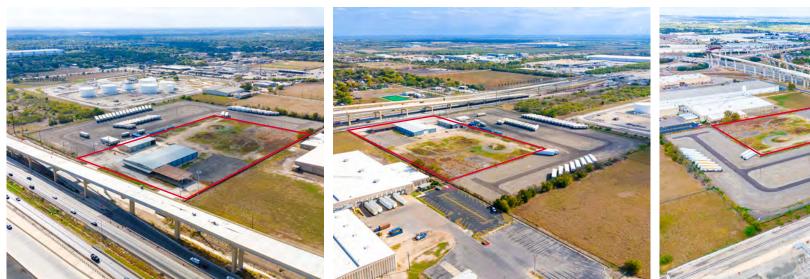

9415 NE Loop 410 is in the most active and growing Northeast Submarket. This Property offers a unique opportunity for tenants looking to establish a presence in a highly accessible location with Loop 410 frontage. Positioned strategically near the crossroads of I-10 and I-410 Loop, this Property benefits from high visibility and traffic flow. Fenced yard and concrete apron around buildings.