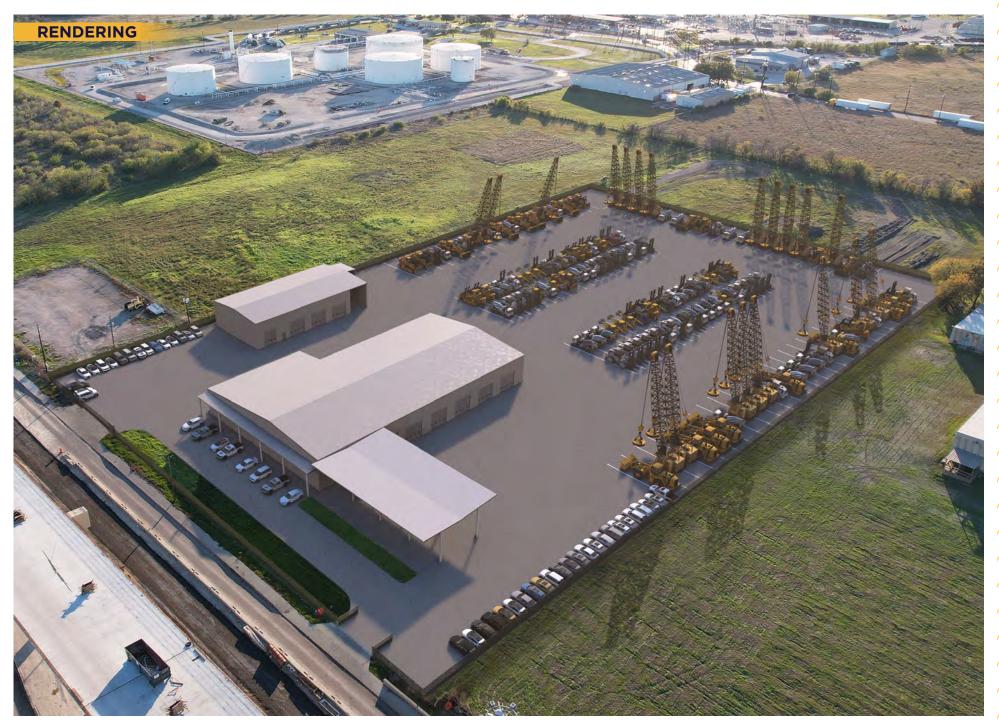

#### HIGHLIGHTS:

- Located in the northeast industrial corridor of San Antonio
- Building's layout is designed for adaptability, with open floor plan in warehouse and office space that can be customized to suit specific tenant's needs
- Ideal for Industrial Outdoor Storage users that require large, secured yard
- Easy ingress/egress with new frontage road in front of property
- Planned Improvements to suit tenant's needs