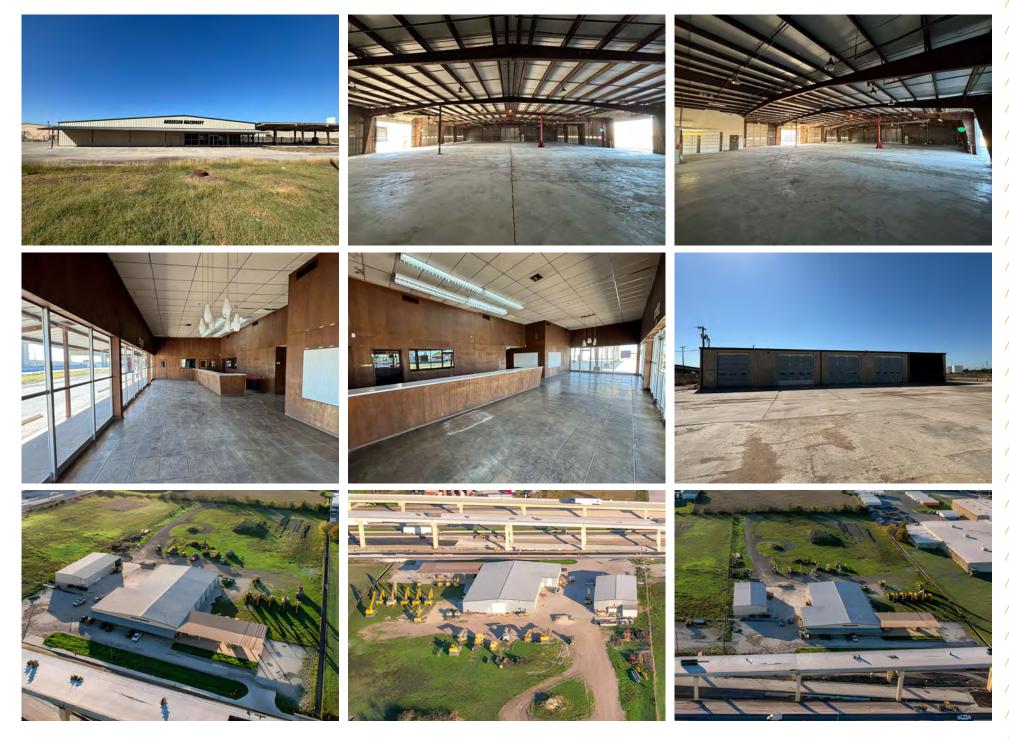

#### **FEATURES:**

- Four (4) drive-thru bays in warehouse
- Shop with wash bay
- Covered Area for additional parking or storage
- Fenced yard with concrete apron around buildings
- Clear Height: 16' to 18'
- 17 grade level access doors
  - One (1) 12' x 12'
  - One (1) 8' x 12'
  - Three (3) 12' x 14'
  - Twelve (12) 16' x 14'