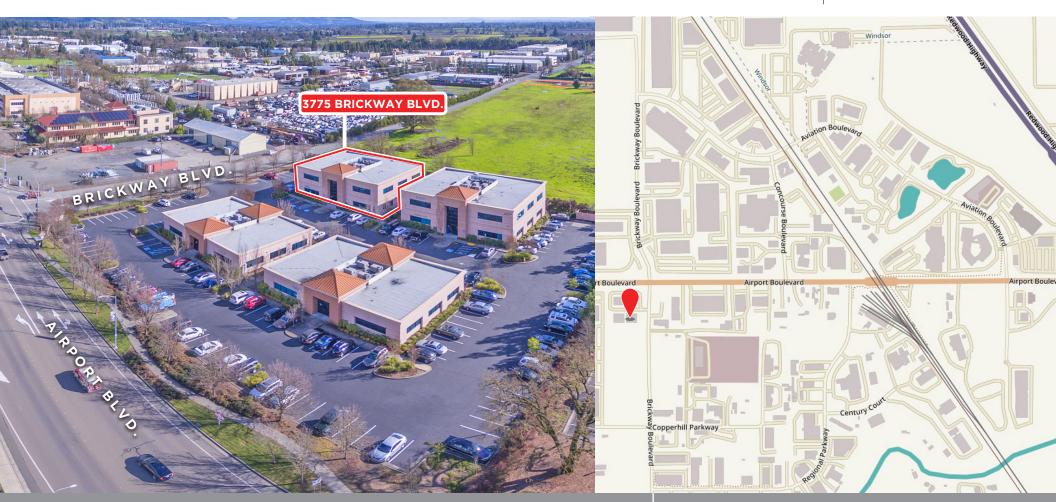

## VICINITY AERIAL & MAP

3775 BRICKWAY BOULEVARD SUITE 220 SANTA ROSA, CA

PROFESSIONAL OFFICE CONDO BUILDING FOR LEASE

Keegan & Coppin Co., Inc. 1355 North Dutton Avenue Santa Rosa, CA 95401 www.keegancoppin.com (707) 528-1400