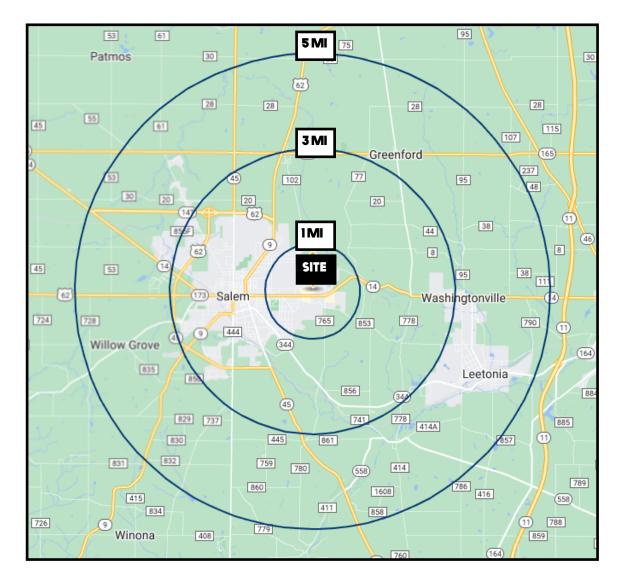

# **SITE INFORMATION**

| DEMOGRAPHICS      | 1MI      | 3 MI     | 5 MI     |
|-------------------|----------|----------|----------|
| POPULATION        | 3,386    | 17,442   | 24,533   |
| HOUSEHOLDS        | 1,491    | 7,370    | 10,140   |
| MEDIAN AGE        | 48       | 45       | 45       |
| AVERAGE HH INCOME | \$69,000 | \$63,176 | \$66,579 |