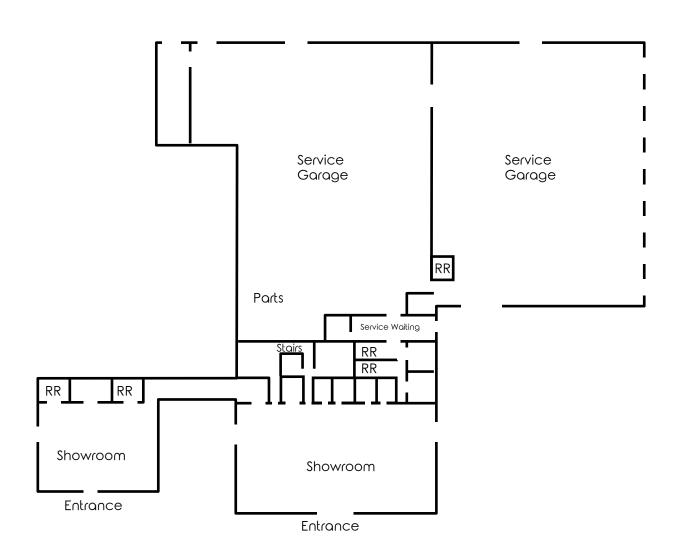

| SITE INFORMATION  |                                                                   |  |
|-------------------|-------------------------------------------------------------------|--|
| LOCATION          | Salem City<br>Columbiana County                                   |  |
| SIZE              | 31,200 SF showroom & garages on 5+ acres + mezzanine with offices |  |
| SIGNAGE           | Large sign on State St                                            |  |
| DRIVE IN DOORS    | 13                                                                |  |
| ZONING            | C-2 General Commercial                                            |  |
| REAL ESTATE TAXES | \$19,960/year                                                     |  |
| PRICE             | \$2, <del>480,000</del> REDUCED<br>\$2,345,000                    |  |