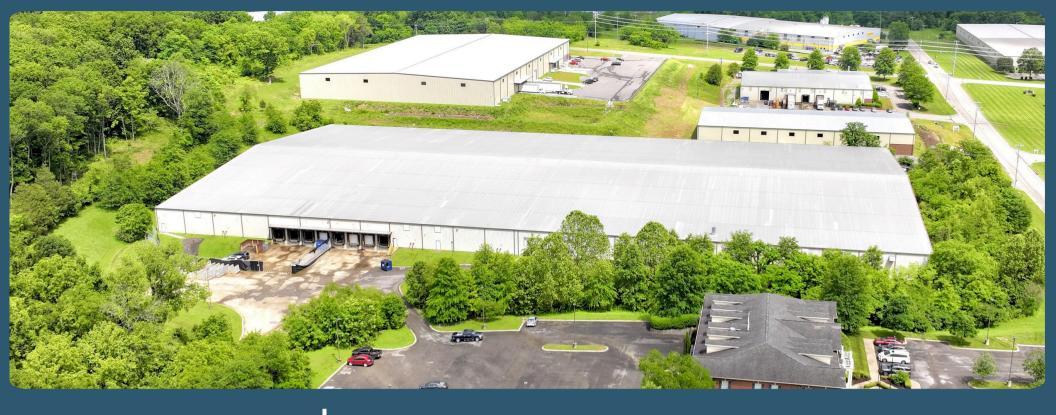

## **BUILDING FEATURES**

WAREHOUSE BUILDING 1

- 200,000 SF For Lease
- Building Dimensions 600' x 330'
- Clear Height 17'5" 31'
- Column Spacing 55' x 25'
- 8 Dock Doors 8' x 10'
- 2 Drive-In Door 10' x 12'
- Exhaust Fans and Louvers
- Some Office Space Built Out
- LED Lighting
- Auto Parking 110