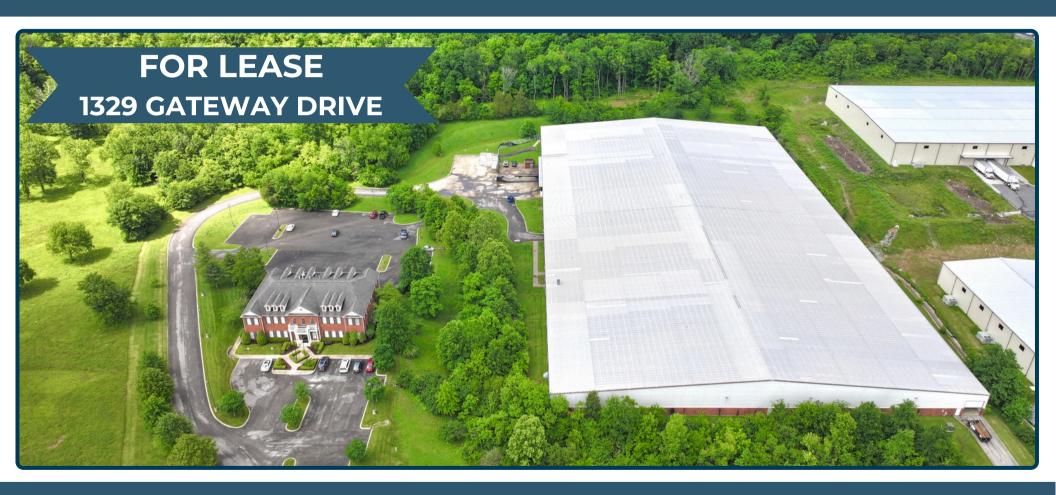

**1329 GATEWAY DRIVE** 

## **BUILDING FEATURES**

WAREHOUSE BUILDING 1

- 200,000 SF For Lease
- Building Dimensions 600' x 330'
- Clear Height 17'5" 31'
- Column Spacing 55' x 25'
- 8 Dock Doors 8' x 10'
- 2 Drive-In Door 10' x 12'
- Exhaust Fans and Louvers
- Some Office Space Built Out
- LED Lighting
- Auto Parking 110

## **BUILDING FEATURES**

OFFICE BUILDING 2

- 13,816 SF
- Can be Leased with Warehouse Building
- Grand Reception Entrance
- Training Room
- Large Conference Room
- Several Hard Offices
- Large Open Areas for Partitioned Offices
- Restrooms on First and Second Floor