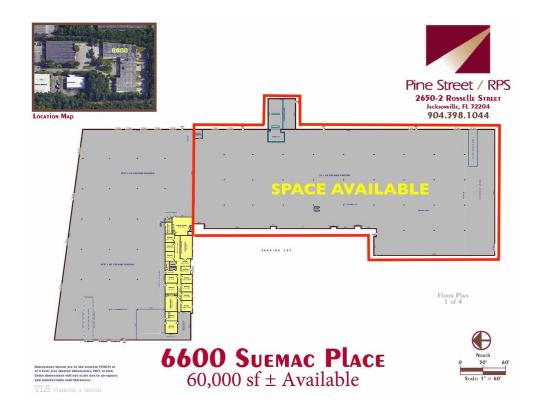

#### OFFERING SUMMARY

| Lease Rate:      | \$4.50 SF/yr<br>(NNN)    |
|------------------|--------------------------|
| Available SF:    | 60,000 SF                |
| Year Built:      | 1975                     |
| Utilities        | City water & sewer       |
| Sprinkler System | Wet                      |
| Ceiling Height   | 20' 3"                   |
| Column Spacing   | 32' x 40'                |
| Electrical       | 3 Phase /<br>10,000 amps |

#### PROPERTY OVERVIEW

The 60,000  $\pm$  Sf of warehouse space has: 1 recessed loading door, 1 ramp and 5 dock high doors. Located just west of I-10 & the I-295 interchange, the building offers easy access to all major highways in Jacksonville.