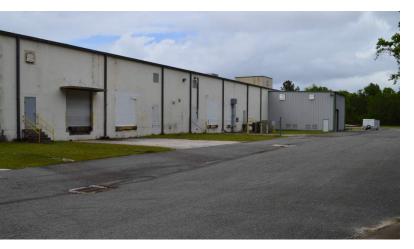

#### PROPERTY OVERVIEW

The 60,000  $\pm$  Sf of warehouse space has: 1 recessed loading door, 1 ramp and 5 dock high doors. Located just west of I-10 & the I-295 interchange, the building offers easy access to all major highways in Jacksonville.