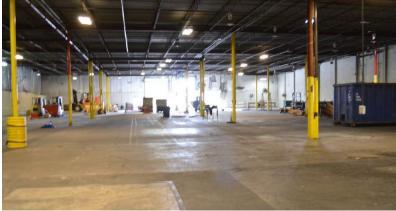

#### PROPERTY OVERVIEW

The 60,000  $\pm$  Sf of warehouse space has: 1 recessed loading door, 1 ramp and 5 dock high doors. Located just west of I-10 & the I-295 interchange, the building offers easy access to all major highways in Jacksonville.