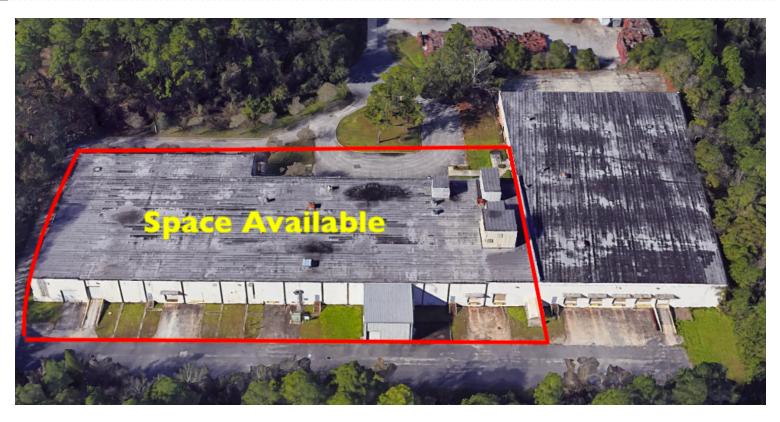

#### PROPERTY OVERVIEW

The 60,000  $\pm$  Sf of warehouse space has: 1 recessed loading door, 1 ramp and 5 dock high doors. Located just west of I-10 & the I-295 interchange, the building offers easy access to all major highways in Jacksonville.