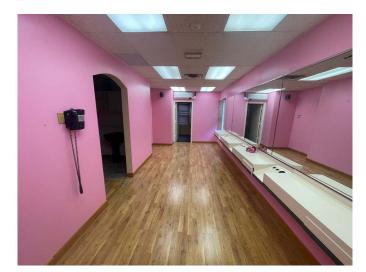

### **PROPERTY DETAILS** | For Sale or Lease

| First Floor Size     | 2,416 SF                                  |
|----------------------|-------------------------------------------|
| Finished Lower Level | 1,450 SF                                  |
| Lot Size             | 0.74 Acres                                |
| Zone                 | BCD                                       |
| Heating Fuel/Type    | Gas/Forced Air                            |
| Parking              | 42 Spaces                                 |
| Use Type             | Retail, medical, salon/spa, or restaurant |
| Taxes (annually)     | \$11,498.11                               |
| Lease Rate           | Upon Request                              |
| Sale Price           | \$650,000                                 |