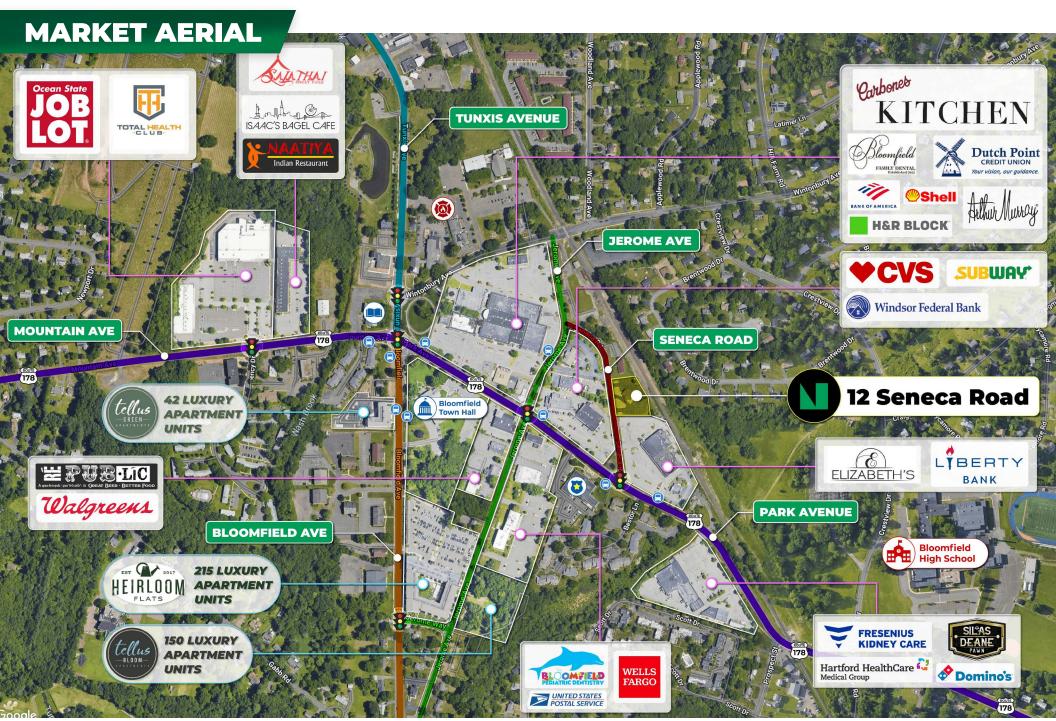

### **HIGHWAY ACCESS**

Approximately 3.6 miles, 8 minutes to I-91

#### **TOWN CENTER LOCATION**

Conveniently located in the heart of Bloomfield Town Center