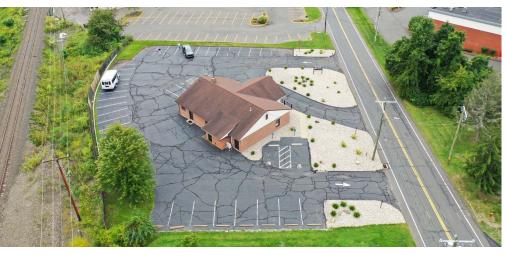

#### **HIGHLIGHTS**

- · Located in the heart of Bloomfield Town Center
- · Excellent visibility from Seneca Road
- · Ample on-site parking
- Easy highway access; 3.6 miles, 8 minutes to I-91
- · Neighboring tenants include, Carbone's Kitchen, CVS, Dunkin', Geissler's Supermarket, Republic Gastropub and many more.