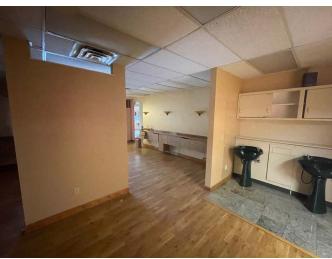

### **PROPERTY DETAILS** | For Sale or Lease

| First Floor Size     | 2,416 SF                                  |
|----------------------|-------------------------------------------|
| Finished Lower Level | 1,450 SF                                  |
| Lot Size             | 0.74 Acres                                |
| Zone                 | BCD                                       |
| Heating Fuel/Type    | Gas/Forced Air                            |
| Parking              | 42 Spaces                                 |
| Use Type             | Retail, medical, salon/spa, or restaurant |
| Taxes (annually)     | \$11,498.11                               |
| Lease Rate           | Upon Request                              |
| Sale Price           | \$650,000                                 |