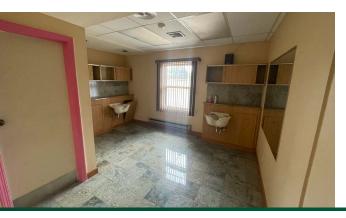

### **PROPERTY DETAILS** | For Sale or Lease

| First Floor Size     | 2,416 SF                                  |
|----------------------|-------------------------------------------|
| Finished Lower Level | 1,450 SF                                  |
| Lot Size             | 0.74 Acres                                |
| Zone                 | BCD                                       |
| Heating Fuel/Type    | Gas/Forced Air                            |
| Parking              | 42 Spaces                                 |
| Use Type             | Retail, medical, salon/spa, or restaurant |
| Taxes (annually)     | \$11,498.11                               |
| Lease Rate           | Upon Request                              |
| Sale Price           | \$650,000                                 |