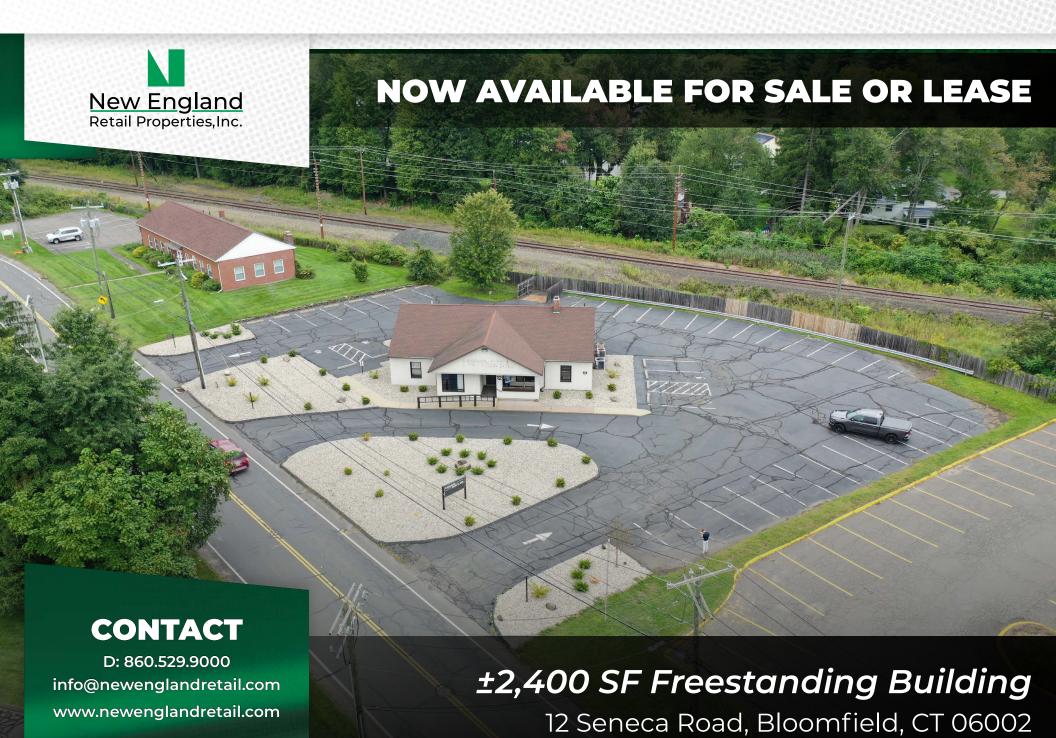

### **PROPERTY DETAILS** | For Sale or Lease

| First Floor Size     | 2,416 SF                                  |
|----------------------|-------------------------------------------|
| Finished Lower Level | 1,450 SF                                  |
| Lot Size             | 0.74 Acres                                |
| Zone                 | BCD                                       |
| Heating Fuel/Type    | Gas/Forced Air                            |
| Parking              | 42 Spaces                                 |
| Use Type             | Retail, medical, salon/spa, or restaurant |
| Taxes (annually)     | \$11,498.11                               |
| Lease Rate           | Upon Request                              |
| Sale Price           | \$650,000                                 |

#### **HIGHLIGHTS**

- · Located in the heart of Bloomfield Town Center
- · Excellent visibility from Seneca Road
- · Ample on-site parking
- Easy highway access; 3.6 miles, 8 minutes to I-91
- · Neighboring tenants include, Carbone's Kitchen, CVS, Dunkin', Geissler's Supermarket, Republic Gastropub and many more.