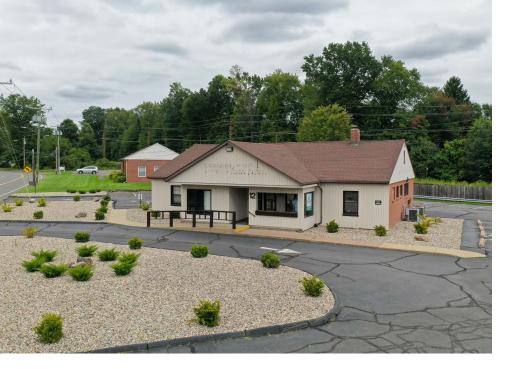

### **PROPERTY DETAILS** | For Sale or Lease

| First Floor Size     | 2,416 SF                                  |
|----------------------|-------------------------------------------|
| Finished Lower Level | 1,450 SF                                  |
| Lot Size             | 0.74 Acres                                |
| Zone                 | BCD                                       |
| Heating Fuel/Type    | Gas/Forced Air                            |
| Parking              | 42 Spaces                                 |
| Use Type             | Retail, medical, salon/spa, or restaurant |
| Taxes (annually)     | \$11,498.11                               |
| Lease Rate           | Upon Request                              |
| Sale Price           | \$650,000                                 |

#### **HIGHLIGHTS**

- · Located in the heart of Bloomfield Town Center
- · Excellent visibility from Seneca Road
- · Ample on-site parking
- Easy highway access; 3.6 miles, 8 minutes to I-91
- · Neighboring tenants include, Carbone's Kitchen, CVS, Dunkin', Geissler's Supermarket, Republic Gastropub and many more.

#### **TOWN CENTER LOCATION**

Conveniently located in the heart of Bloomfield Town Center