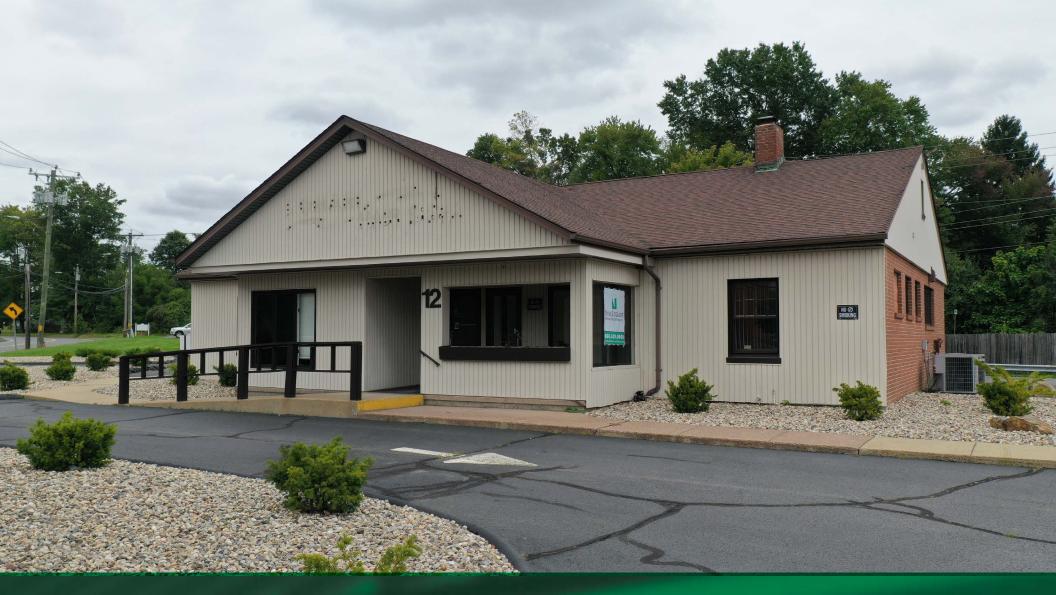

### **PROPERTY DETAILS** | For Sale or Lease

| First Floor Size     | 2,416 SF                                  |
|----------------------|-------------------------------------------|
| Finished Lower Level | 1,450 SF                                  |
| Lot Size             | 0.74 Acres                                |
| Zone                 | BCD                                       |
| Heating Fuel/Type    | Gas/Forced Air                            |
| Parking              | 42 Spaces                                 |
| Use Type             | Retail, medical, salon/spa, or restaurant |
| Taxes (annually)     | \$11,498.11                               |
| Lease Rate           | Upon Request                              |
| Sale Price           | \$650,000                                 |

#### **HIGHLIGHTS**

- · Located in the heart of Bloomfield Town Center
- · Excellent visibility from Seneca Road
- · Ample on-site parking
- Easy highway access; 3.6 miles, 8 minutes to I-91
- · Neighboring tenants include, Carbone's Kitchen, CVS, Dunkin', Geissler's Supermarket, Republic Gastropub and many more.

#### **TOWN CENTER LOCATION**

Conveniently located in the heart of Bloomfield Town Center