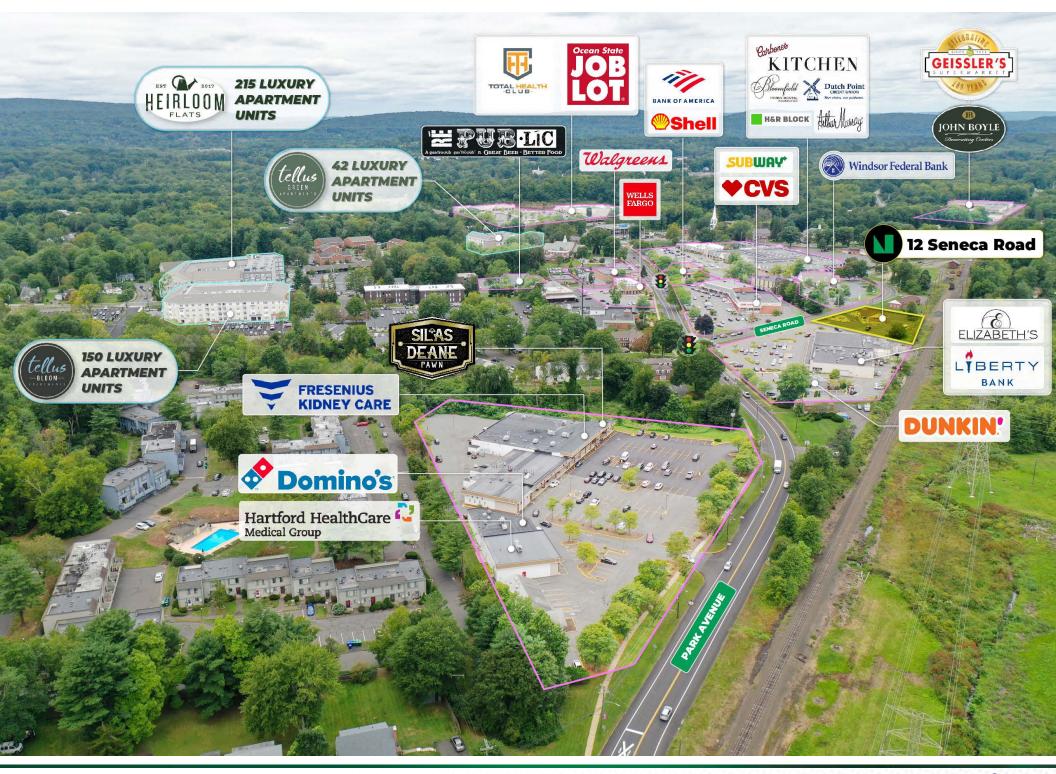

#### **HIGHLIGHTS**

- · Located in the heart of Bloomfield Town Center
- · Excellent visibility from Seneca Road
- · Ample on-site parking
- Easy highway access; 3.6 miles, 8 minutes to I-91
- · Neighboring tenants include, Carbone's Kitchen, CVS, Dunkin', Geissler's Supermarket, Republic Gastropub and many more.

#### **TOWN CENTER LOCATION**

Conveniently located in the heart of Bloomfield Town Center