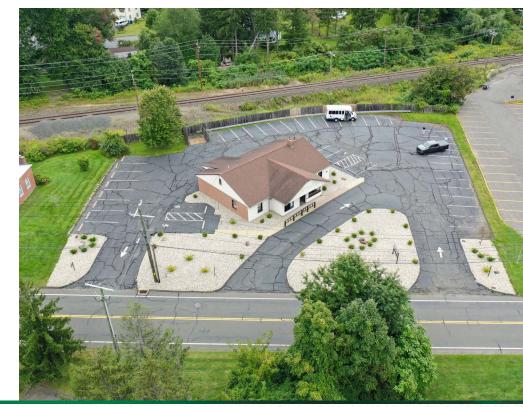

### **PROPERTY DETAILS** | For Sale or Lease

| First Floor Size     | 2,416 SF                                  |
|----------------------|-------------------------------------------|
| Finished Lower Level | 1,450 SF                                  |
| Lot Size             | 0.74 Acres                                |
| Zone                 | BCD                                       |
| Heating Fuel/Type    | Gas/Forced Air                            |
| Parking              | 42 Spaces                                 |
| Use Type             | Retail, medical, salon/spa, or restaurant |
| Taxes (annually)     | \$11,498.11                               |
| Lease Rate           | Upon Request                              |
| Sale Price           | \$650,000                                 |

#### **HIGHLIGHTS**

- · Located in the heart of Bloomfield Town Center
- · Excellent visibility from Seneca Road
- · Ample on-site parking
- Easy highway access; 3.6 miles, 8 minutes to I-91
- · Neighboring tenants include, Carbone's Kitchen, CVS, Dunkin', Geissler's Supermarket, Republic Gastropub and many more.

#### **TOWN CENTER LOCATION**

Conveniently located in the heart of Bloomfield Town Center