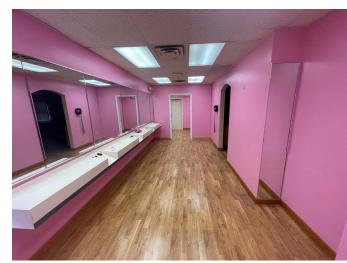

### **PROPERTY DETAILS** | For Sale or Lease

| First Floor Size     | 2,416 SF                                  |
|----------------------|-------------------------------------------|
| Finished Lower Level | 1,450 SF                                  |
| Lot Size             | 0.74 Acres                                |
| Zone                 | BCD                                       |
| Heating Fuel/Type    | Gas/Forced Air                            |
| Parking              | 42 Spaces                                 |
| Use Type             | Retail, medical, salon/spa, or restaurant |
| Taxes (annually)     | \$11,498.11                               |
| Lease Rate           | Upon Request                              |
| Sale Price           | \$650,000                                 |