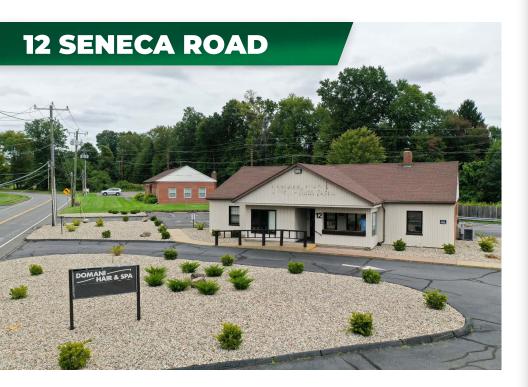

#### **HIGHLIGHTS**

- · Located in the heart of Bloomfield Town Center
- · Excellent visibility from Seneca Road
- · Ample on-site parking
- Easy highway access; 3.6 miles, 8 minutes to I-91
- · Neighboring tenants include, Carbone's Kitchen, CVS, Dunkin', Geissler's Supermarket, Republic Gastropub and many more.

#### **TOWN CENTER LOCATION**

Conveniently located in the heart of Bloomfield Town Center