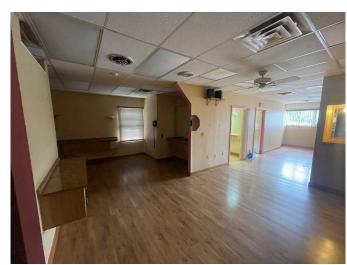

### **PROPERTY DETAILS** | For Sale or Lease

| First Floor Size     | 2,416 SF                                  |
|----------------------|-------------------------------------------|
| Finished Lower Level | 1,450 SF                                  |
| Lot Size             | 0.74 Acres                                |
| Zone                 | BCD                                       |
| Heating Fuel/Type    | Gas/Forced Air                            |
| Parking              | 42 Spaces                                 |
| Use Type             | Retail, medical, salon/spa, or restaurant |
| Taxes (annually)     | \$11,498.11                               |
| Lease Rate           | Upon Request                              |
| Sale Price           | \$650,000                                 |

#### **HIGHLIGHTS**

- · Located in the heart of Bloomfield Town Center
- · Excellent visibility from Seneca Road
- · Ample on-site parking
- Easy highway access; 3.6 miles, 8 minutes to I-91
- · Neighboring tenants include, Carbone's Kitchen, CVS, Dunkin', Geissler's Supermarket, Republic Gastropub and many more.