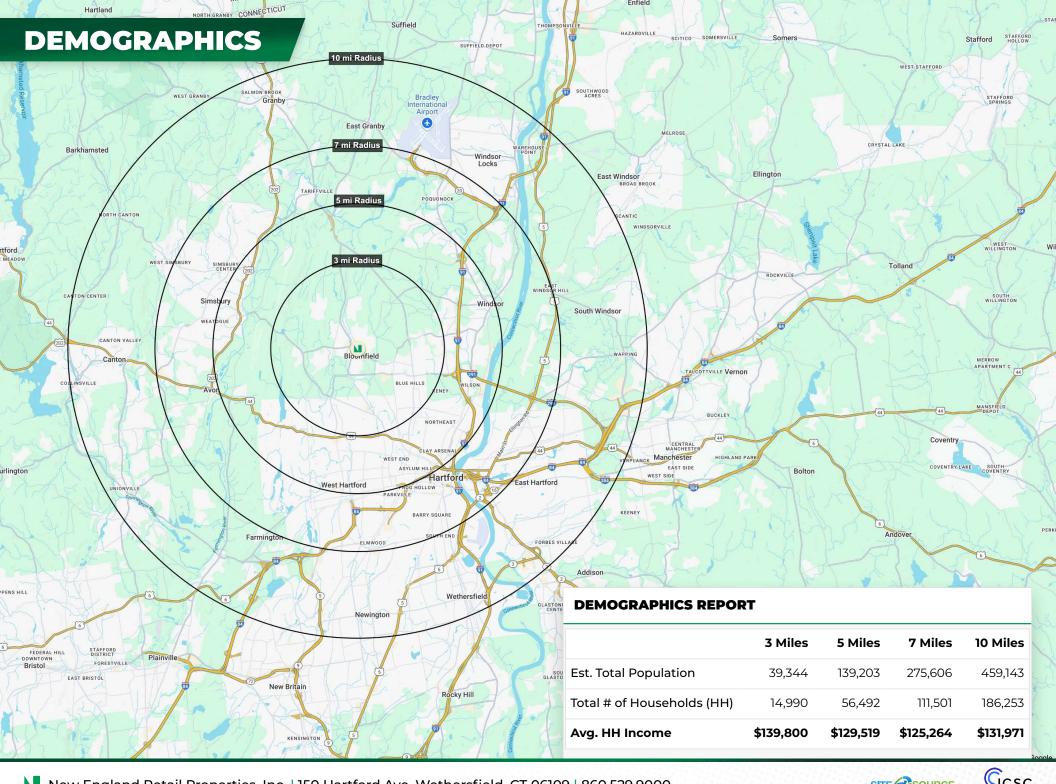

e on-site parking
- Easy highway access; 3.6 miles, 8 minutes to I-91
- · Neighboring tenants include, Carbone's Kitchen, CVS, Dunkin', Geissler's Supermarket, Republic Gastropub and many more.



### **HIGHWAY ACCESS**

Approximately 3.6 miles, 8 minutes to I-91



### **DEMOGRAPHICS**

Estimated population of over 139,000 within 5 miles



#### **TOWN CENTER LOCATION**

Conveniently located in the heart of Bloomfield Town Center







## **FLOOR PLAN**









































NO WARRANTY OR REPRESENTATION, EXPRESSED OR IMPLIED, IS MADE AS TO THE ACCURACY OF THE INFORMATION CONTAINED HEREIN, AND SAME IS SUBMITTED SUBJECT TO ERRORS, CHANGE OR PRICE, RENTAL OR OTHER CONDITIONS, WITHDRAWAL WITHOUT NOTICE, AN TO ANY SPECIAL LISTING CONDITIONS IMPOSED BY OUR PRINCIPALS.













# CONTACT

Ryan Mendez

D: 860.529.9000 X 106 | C: 860.681.6634 E: rmendez@newenglandretail.com

Conor Langan

D: 860.529.9000 X 113 | C: 860.324.1329

E: clangan@newenglandretail.com

Visit us at: www.newenglandretail.com









NO WARRANTY OR REPRESENTATION, EXPRESSED OR IMPLIED, IS MADE AS TO THE ACCURACY OF THE INFORMATION CONTAINED HEREIN, AND SAME IS SUBMITTED SUBJECT TO ERRORS, CHANGE OR PRICE, RENTAL OR OTHER CONDITIONS, WITHDRAWAL WITHOUT NOTICE, AND TO ANY SPECIAL LISTING CONDITIONS IMPOSED BY OUR PRINCIPALS.