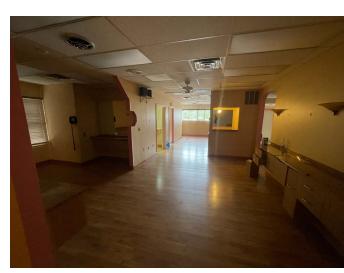

### **PROPERTY DETAILS** | For Sale or Lease

| First Floor Size     | 2,416 SF                                  |
|----------------------|-------------------------------------------|
| Finished Lower Level | 1,450 SF                                  |
| Lot Size             | 0.74 Acres                                |
| Zone                 | BCD                                       |
| Heating Fuel/Type    | Gas/Forced Air                            |
| Parking              | 42 Spaces                                 |
| Use Type             | Retail, medical, salon/spa, or restaurant |
| Taxes (annually)     | \$11,498.11                               |
| Lease Rate           | Upon Request                              |
| Sale Price           | \$650,000                                 |

#### **HIGHLIGHTS**

- · Located in the heart of Bloomfield Town Center
- · Excellent visibility from Seneca Road
- · Ample on-site parking
- Easy highway access; 3.6 miles, 8 minutes to I-91
- · Neighboring tenants include, Carbone's Kitchen, CVS, Dunkin', Geissler's Supermarket, Republic Gastropub and many more.