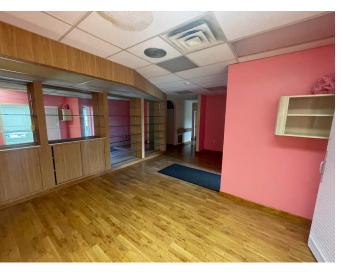

### **PROPERTY DETAILS** | For Sale or Lease

| First Floor Size     | 2,416 SF                                  |
|----------------------|-------------------------------------------|
| Finished Lower Level | 1,450 SF                                  |
| Lot Size             | 0.74 Acres                                |
| Zone                 | BCD                                       |
| Heating Fuel/Type    | Gas/Forced Air                            |
| Parking              | 42 Spaces                                 |
| Use Type             | Retail, medical, salon/spa, or restaurant |
| Taxes (annually)     | \$11,498.11                               |
| Lease Rate           | Upon Request                              |
| Sale Price           | \$650,000                                 |