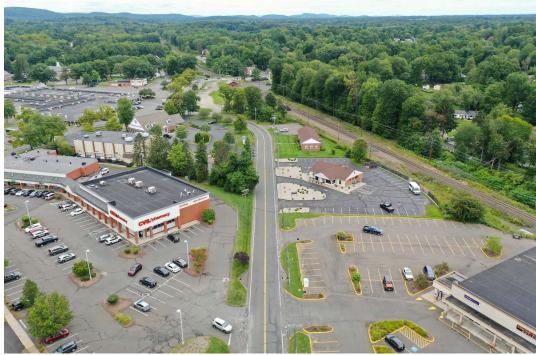

#### **HIGHLIGHTS**

- · Located in the heart of Bloomfield Town Center
- · Excellent visibility from Seneca Road
- · Ample on-site parking
- Easy highway access; 3.6 miles, 8 minutes to I-91
- · Neighboring tenants include, Carbone's Kitchen, CVS, Dunkin', Geissler's Supermarket, Republic Gastropub and many more.

### **HIGHWAY ACCESS**

Approximately 3.6 miles, 8 minutes to I-91