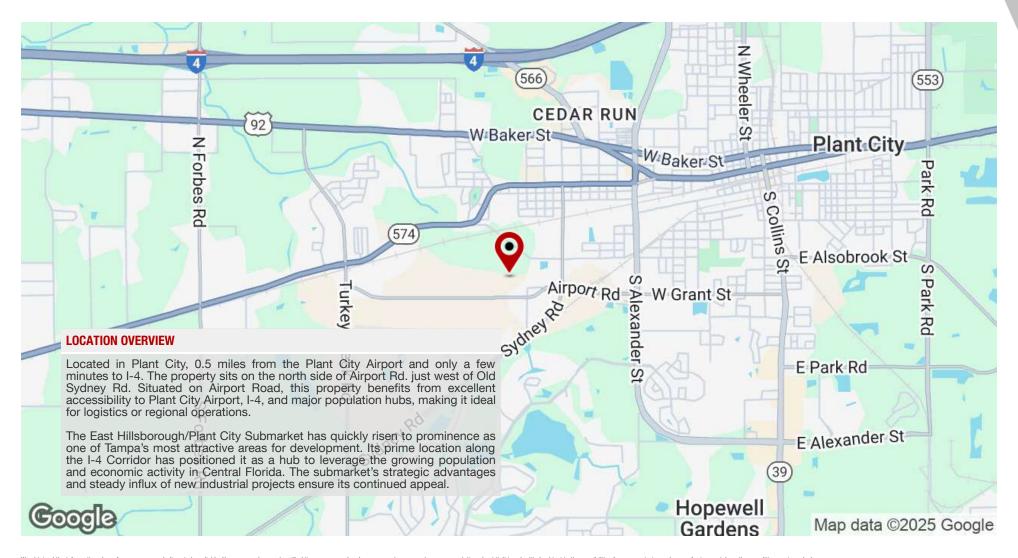

## AIRPORT ROAD DEVELOPMENT HUB

2714 Airport Rd, Plant City, FL 33563

#### PROPERTY DESCRIPTION

The 6.76-acre vacant land parcel on Airport Road offers unmatched potential for development and investment in one of Plant City's most strategic locations. Whether you're looking to create a thriving commercial, industrial, or mixed-use development, this expansive property is your canvas for endless possibilities.

## PROPERTY HIGHLIGHTS

- · Exceptional Development Potential
- Located near key transportation routes, with easy accessibility to I-4 and major highways, ensuring connectivity to Tampa, Lakeland, and Orlando.
- · Versatile Land Use: Ideal for a variety of industrial land uses
- · Flexible Leasing Options: Providing the ability to immediately generate income
- · Proximity to Growth Hubs
- Expansion Potential: The ability to purchase the property located just east at 2701 Airport Road (5.1 Acres w/ 8,000sf warehouse).