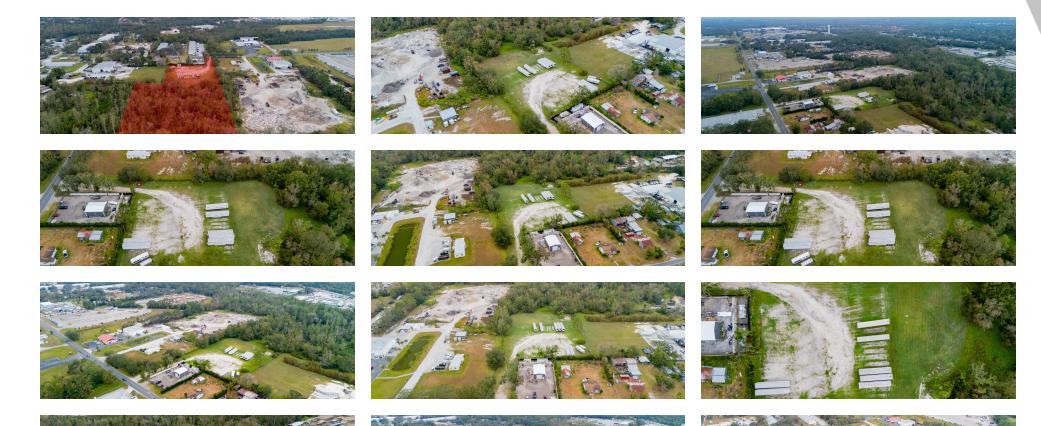

#### PROPERTY DESCRIPTION

The 6.76-acre vacant land parcel on Airport Road offers unmatched potential for development and investment in one of Plant City's most strategic locations. Whether you're looking to create a thriving commercial, industrial, or mixed-use development, this expansive property is your canvas for endless possibilities.

## PROPERTY HIGHLIGHTS

- · Exceptional Development Potential
- Located near key transportation routes, with easy accessibility to I-4 and major highways, ensuring connectivity to Tampa, Lakeland, and Orlando.
- · Versatile Land Use: Ideal for a variety of industrial land uses
- · Flexible Leasing Options: Providing the ability to immediately generate income
- · Proximity to Growth Hubs
- Expansion Potential: The ability to purchase the property located just east at 2701 Airport Road (5.1 Acres w/ 8,000sf warehouse).