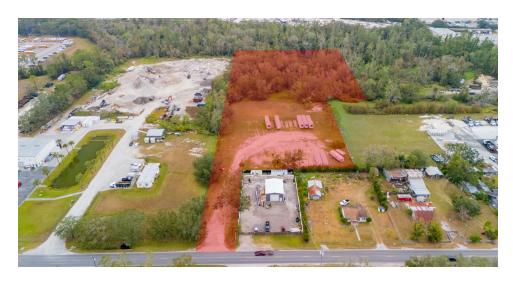

## AIRPORT ROAD DEVELOPMENT HUB

2714 Airport Rd, Plant City, FL 33563

#### PROPERTY DESCRIPTION

The 6.76-acre vacant land parcel on Airport Road offers unmatched potential for development and investment in one of Plant City's most strategic locations. Whether you're looking to create a thriving commercial, industrial, or mixed-use development, this expansive property is your canvas for endless possibilities.

## **OFFERING SUMMARY**

Sale Price: \$2,300,000

Lease Rate: \$10,000.00 per month (NNN)

Available Land Size: 6.76 Acres

## PROPERTY HIGHLIGHTS

- · Exceptional Development Potential
- Located near key transportation routes, with easy accessibility to I-4 and major highways, ensuring connectivity to Tampa, Lakeland, and Orlando.
- · Versatile Land Use: Ideal for a variety of industrial land uses
- · Flexible Leasing Options: Providing the ability to immediately generate income
- · Proximity to Growth Hubs
- Expansion Potential: The ability to purchase the property located just east at 2701 Airport Road (5.1 Acres w/ 8,000sf warehouse).