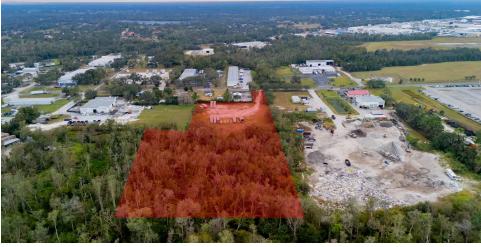

## AIRPORT ROAD DEVELOPMENT HUB

2714 Airport Rd, Plant City, FL 33563

#### PROPERTY DESCRIPTION

The 6.76-acre vacant land parcel on Airport Road offers unmatched potential for development and investment in one of Plant City's most strategic locations. Whether you're looking to create a thriving commercial, industrial, or mixed-use development, this expansive property is your canvas for endless possibilities.

## **OFFERING SUMMARY**

Sale Price: \$2,300,000

Lease Rate: \$10,000.00 per month (NNN)

Available Land Size: 6.76 Acres

## PROPERTY HIGHLIGHTS

- · Exceptional Development Potential
- Located near key transportation routes, with easy accessibility to I-4 and major highways, ensuring connectivity to Tampa, Lakeland, and Orlando.
- · Versatile Land Use: Ideal for a variety of industrial land uses
- · Flexible Leasing Options: Providing the ability to immediately generate income
- · Proximity to Growth Hubs
- Expansion Potential: The ability to purchase the property located just east at 2701 Airport Road (5.1 Acres w/ 8,000sf warehouse).