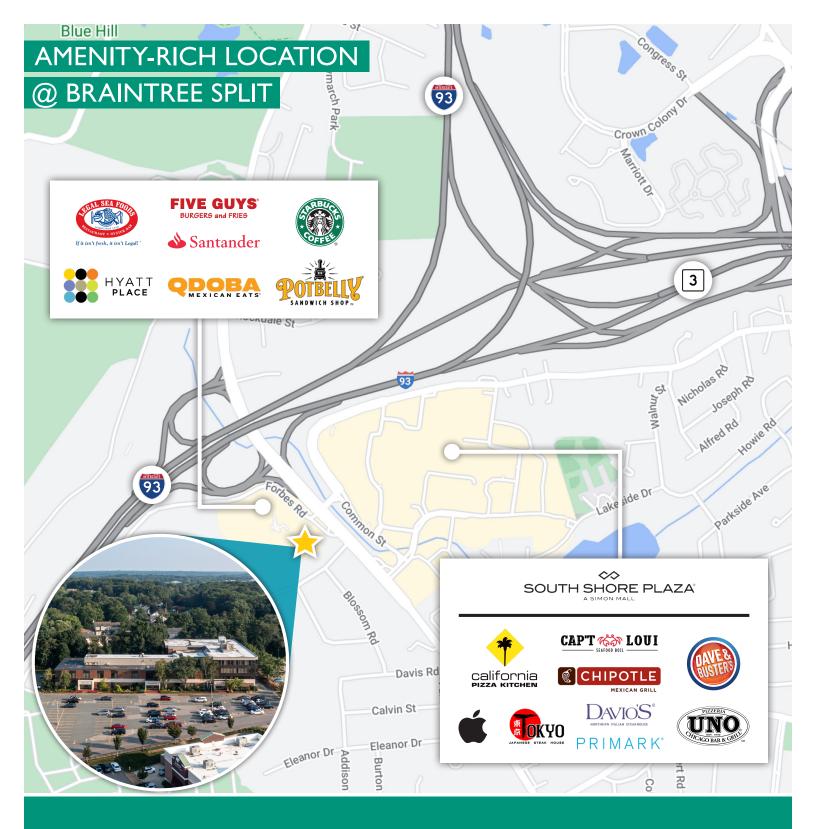

#### PROPERTY OVERVIEW

**SIZE** 92,000 SF

• On-Site Management

• Open & Covered Parking

• 4-Story Atrium Lobby

• Located Across from the South Shore Plaza

• Excellent Access to I-95, I-93, and Rte-3

• Walking Distance to numerous Restaurants, Hotels, and Fitness Center