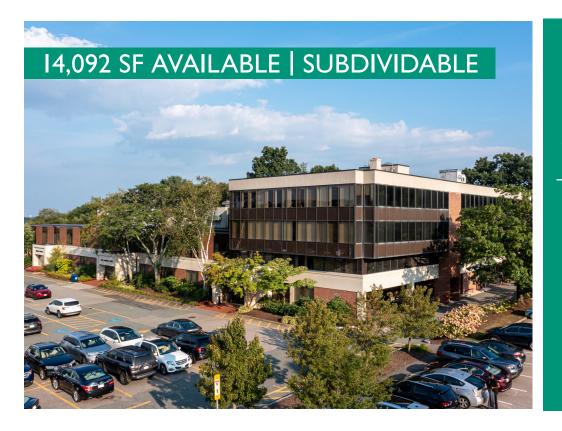

## 10 FORBES ROAD

128 SOUTH | BRAINTREE, MA

#### PROPERTY OVERVIEW

**SIZE** 92,000 SF

• On-Site Management

• Open & Covered Parking

• 4-Story Atrium Lobby

• Located Across from the South Shore Plaza

• Excellent Access to I-95, I-93, and Rte-3

• Walking Distance to numerous Restaurants, Hotels, and Fitness Center

#### SIZE

14,092 SF on 3rd Floor Subdividable