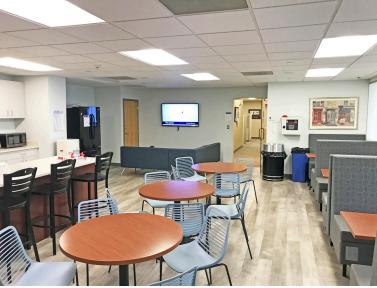

## AMENITIES UNDER CONSTRUCTION

- 1,500 SF Conference Center
- 2,000 SF Gym with Women's & Men's locker rooms
- Grab N' Go Lunch Service

#### **HIGHLIGHTS**

- Combination of open concept and private offices
- Sizable, modern kitchenette
- Multiple multi-functional conference rooms