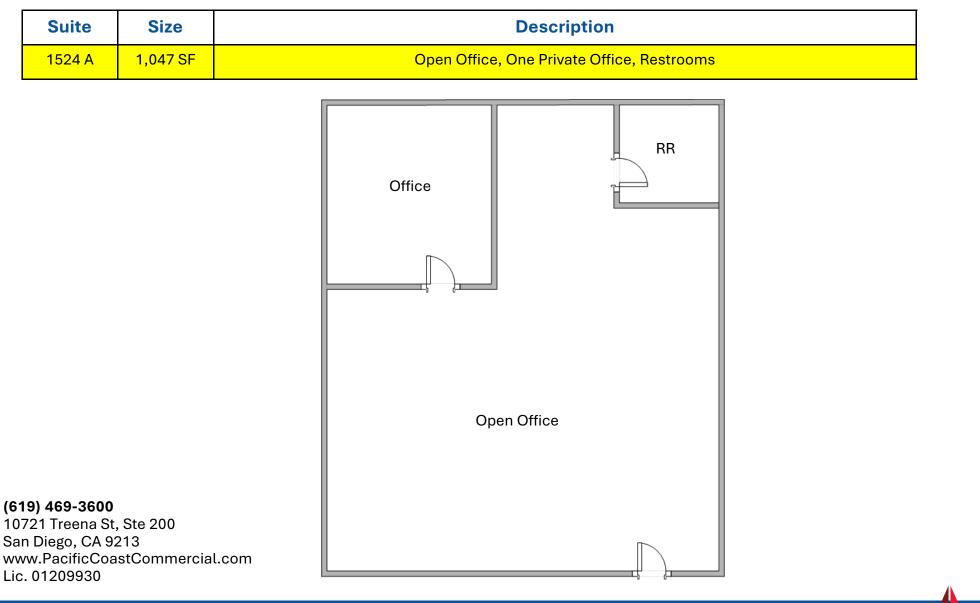

### **PROPERTY FEATURES**

- 1524 Graves Ave, Suite A: +/- 1,047 SF 1st Floor Office
- Located in a well maintained center anchored by
  7-Eleven, Sombrero Mexican Food & Farmers Insurance
- Immediate access to Hwys 67, 52 & I-8
- Signage available on rear part of the building facing Highway 67
- Office Lease Rate: \$1.79/ SF Modified Gross (No NNN)

#### Valeria Perez Raban

Sales & Leasing Associate Valeria@PacificCoastCommercial.com Lic. 02232370

The information contained herein has been given to us by the owner of the property or other sources we deem reliable, we have no reason to doubt its accuracy, but we do not guarantee it. All information, including zoning and use, should be verified prior to purchase or lease. Floor Plan Not Fit to Scale; for Reference Purposes Only.