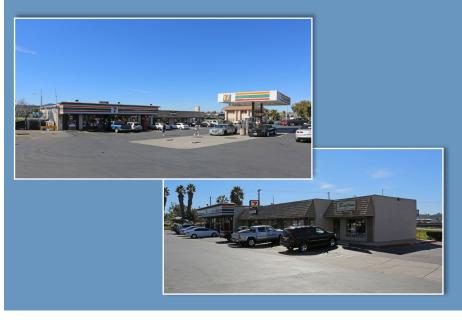

### **PROPERTY FEATURES**

- 1524 Graves Ave, Suite A: +/- 1,047 SF 1st Floor Office
- Located in a well maintained center anchored by
  7-Eleven, Sombrero Mexican Food & Farmers Insurance
- Immediate access to Hwys 67, 52 & I-8
- Signage available on rear part of the building facing Highway 67
- Office Lease Rate: \$1.79/ SF Modified Gross (No NNN)