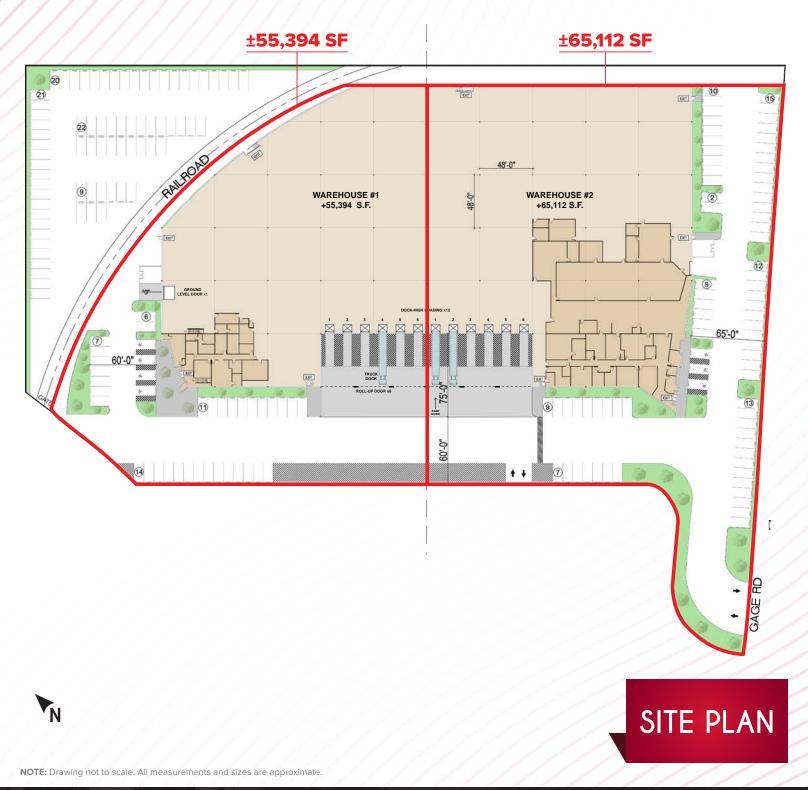

## For Sublease

±122,657 SQ. FT. INDUSTRIAL BUILDING

DIVISIBLE

1515 GAGE RD: ±65,112 SF | 1535 GAGE RD: ±55,394 SF

## Property HIGHLIGHTS

Large Fenced Yard With Additional Trailer Storage

24' Clearance

Calculated Fire Sprinklers

12 Dock High Positions with Levelers

1 Large Ground Level Door

Rail Possible

Lease Rate: