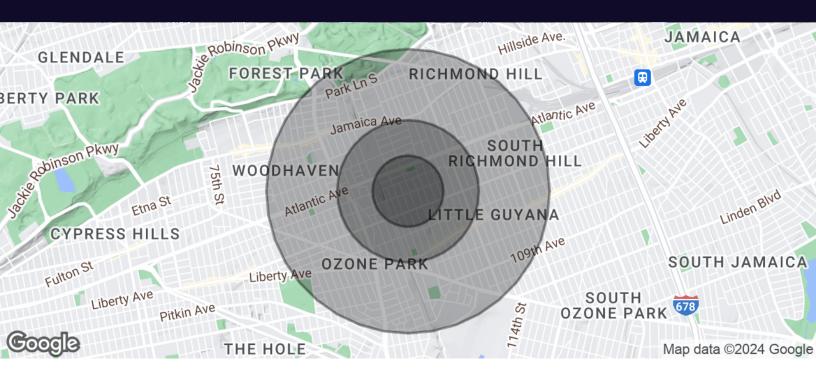

## 95-34 104th Street Jamaica, NY 11416

| Population           | 0.25 Miles | 0.5 Miles | 1 Mile  |
|----------------------|------------|-----------|---------|
| Total Population     | 6,517      | 29,763    | 111,481 |
| Average Age          | 42.0       | 38.5      | 38.6    |
| Average Age (Male)   | 39.9       | 36.9      | 37.4    |
| Average Age (Female) | 42.8       | 39.3      | 39.6    |

| Households & Income | 0.25 Miles | 0.5 Miles | 1 Mile    |
|---------------------|------------|-----------|-----------|
| Total Households    | 2,062      | 8,801     | 33,678    |
| # of Persons per HH | 3.2        | 3.4       | 3.3       |
| Average HH Income   | \$81,267   | \$84,557  | \$89,795  |
| Average House Value | \$580,523  | \$586,679 | \$596,760 |