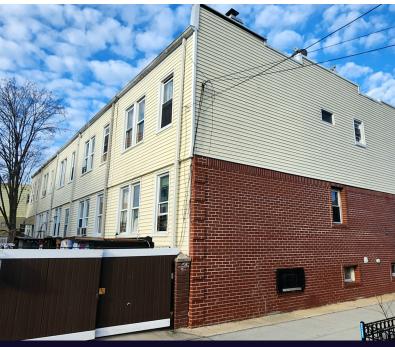

### 95-34 104th Street Jamaica, NY 11416

| Sale Price:      | Subject To Offer |
|------------------|------------------|
| Building Size:   | 6,166 SF         |
| Available SF:    |                  |
| Lot Size:        | 5,344 SF         |
| Number of Units: | 8                |
| Price / SF:      | -                |
| Cap Rate:        | 5.46%            |
| NOI:             | \$191,085        |
| Year Built:      | 1930             |
| Zoning:          | R4-1             |

### **Property Overview**

Welcome to 95-34/36/38/40 104th Street, Jamaica, NY, where a unique opportunity awaits you with four multifamily townhomes. This exceptional property comprises four 2-family homes on a single lot. Each townhome boasts two distinct apartments, offering versatile living spaces for residents. With a total of 8 units, this property presents an excellent investment opportunity in the vibrant neighborhood of Jamaica, Queens. The financials of this investment property further underscore its appeal. The Owner Operating Income stands at \$217,800. Owner Operating Expenses \$26,715, ensuring a well-maintained and profitable investment. The Net Operating Income of \$191,085 showcases the financial viability and long-term value of this property.