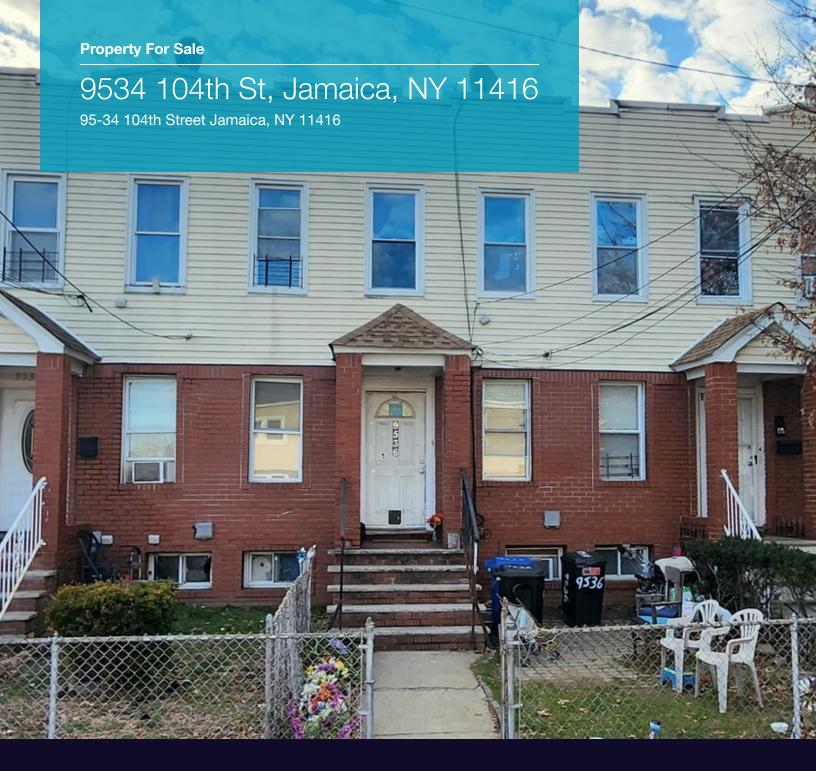

### 95-34 104th Street Jamaica, NY 11416

| Sale Price:      | Subject To Offer |
|------------------|------------------|
| Building Size:   | 6,166 SF         |
| Available SF:    |                  |
| Lot Size:        | 5,344 SF         |
| Number of Units: | 8                |
| Price / SF:      | -                |
| Cap Rate:        | 5.46%            |
| NOI:             | \$191,085        |
| Year Built:      | 1930             |
| Zoning:          | R4-1             |

### **Property Overview**

Welcome to 95-34/36/38/40 104th Street, Jamaica, NY, where a unique opportunity awaits you with four multifamily townhomes. This exceptional property comprises four 2-family homes on a single lot. Each townhome boasts two distinct apartments, offering versatile living spaces for residents. With a total of 8 units, this property presents an excellent investment opportunity in the vibrant neighborhood of Jamaica, Queens. The financials of this investment property further underscore its appeal. The Owner Operating Income stands at \$217,800. Owner Operating Expenses \$26,715, ensuring a well-maintained and profitable investment. The Net Operating Income of \$191,085 showcases the financial viability and long-term value of this property.