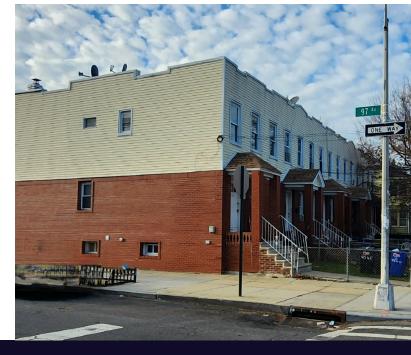

### 95-34 104th Street Jamaica, NY 11416

| Sale Price:      | Subject To Offer |
|------------------|------------------|
| Building Size:   | 6,166 SF         |
| Available SF:    |                  |
| Lot Size:        | 5,344 SF         |
| Number of Units: | 8                |
| Price / SF:      | -                |
| Cap Rate:        | 5.46%            |
| NOI:             | \$191,085        |
| Year Built:      | 1930             |
| Zoning:          | R4-1             |

### **Property Overview**

Welcome to 95-34/36/38/40 104th Street, Jamaica, NY, where a unique opportunity awaits you with four multifamily townhomes. This exceptional property comprises four 2-family homes on a single lot. Each townhome boasts two distinct apartments, offering versatile living spaces for residents. With a total of 8 units, this property presents an excellent investment opportunity in the vibrant neighborhood of Jamaica, Queens. The financials of this investment property further underscore its appeal. The Owner Operating Income stands at \$217,800. Owner Operating Expenses \$26,715, ensuring a well-maintained and profitable investment. The Net Operating Income of \$191,085 showcases the financial viability and long-term value of this property.