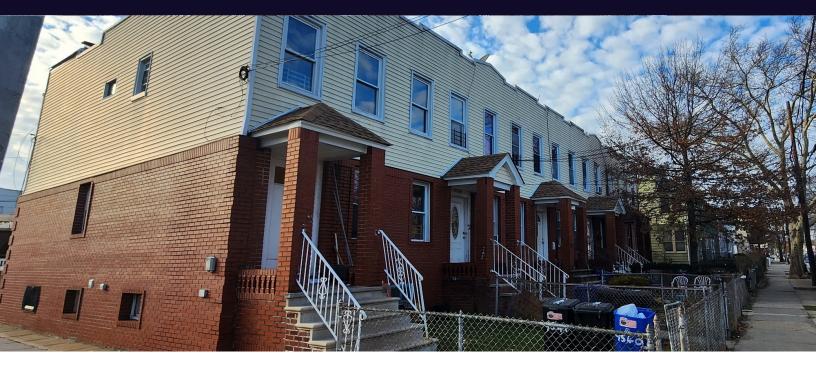

nt investment opportunity in the vibrant neighborhood of Jamaica, Queens. The financials of this investment property further underscore its appeal. The Owner Operating Income stands at \$217,800. Owner Operating Expenses \$26,715, ensuring a well-maintained and profitable investment. The Net Operating Income of \$191,085 showcases the financial viability and long-term value of this property.

#### **Property Highlights**

- · Lot Size Square Feet 5344 sq ft
- · Lot Size Frontage Feet 66.7 sq ft
- · Lot Size Depth Feet 80.1 sq ft
- · Lot Size Acres 0.123 ac

For More Information:

#### **Devang Patel**

Licensed Real Estate Salesperson Douglas Elliman Commercial - Long Island Licensed Real Estate Salesperson 631.220.2860 devang.patel@elliman.com





# 95-34 104th Street Jamaica, NY 11416







For More Information:

#### **Devang Patel**

Licensed Real Estate Salesperson Douglas Elliman Commercial - Long Island Licensed Real Estate Salesperson 631.220.2860 devang.patel@elliman.com





# 95-34 104th Street Jamaica, NY 11416



For More Information:

#### **Devang Patel**

Licensed Real Estate Salesperson Douglas Elliman Commercial - Long Island Licensed Real Estate Salesperson 631.220.2860 devang.patel@elliman.com





## 95-34 104th Street Jamaica, NY 11416



| Population           | 0.25 Miles | 0.5 Miles | 1 Mile  |
|----------------------|------------|-----------|---------|
| Total Population     | 6,517      | 29,763    | 111,481 |
| Average Age          | 42.0       | 38.5      | 38.6    |
| Average Age (Male)   | 39.9       | 36.9      | 37.4    |
| Average Age (Fe