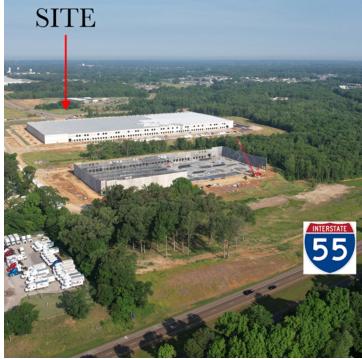

## MARKET 55 BUILD TO SUIT DEVELOPMENT

1206 Nail Road W Building A, Horn Lake, MS 38637

#### PROPERTY DESCRIPTION

Our experienced commercial real estate team is excited to introduce a new coming soon development that is offering flex warehouse space to your fit your needs! This build-to-suit opportunity offers the option between a 5,000 to 10,000 square foot warehouse that is built for your needs! With a great location and option to choose your warehouse layout, the Market 55 Development offers a lot of potential!

#### PROPERTY HIGHLIGHTS

- · Great Access to I-55 / Goodman Rd.
- Office buildout to 825 sf proposed .
- Estimated delivery 10/1/24

|   |                                         |   |    |    |   |    |       | MA           |     |  |
|---|-----------------------------------------|---|----|----|---|----|-------|--------------|-----|--|
| · | ,,,,,,,,,,,,,,,,,,,,,,,,,,,,,,,,,,,,,,, | _ | ıu | 14 | u | υu | , 141 | 171 <i>6</i> | MI. |  |