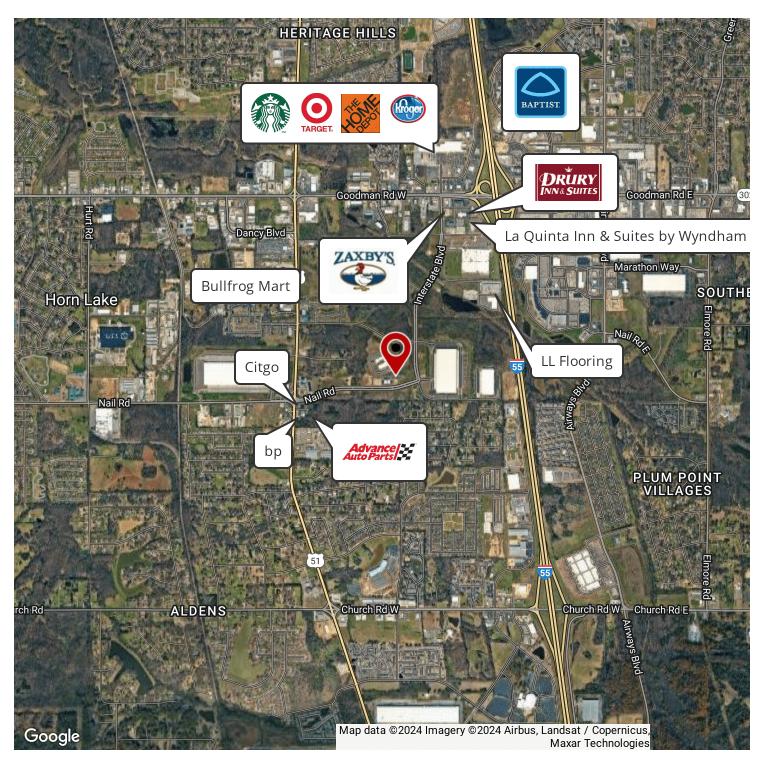

## MARKET 55 BUILD TO SUIT DEVELOPMENT

1206 Nail Road W Building A, Horn Lake, MS 38637

#### PROPERTY HIGHLIGHTS

- · Great Access to I-55 / Goodman Rd.
- Office buildout to 825 sf proposed .
- Estimated delivery 10/1/24

|   |                                         |   |    |    |   |    |       | MA           |     |  |
|---|-----------------------------------------|---|----|----|---|----|-------|--------------|-----|--|
| · | ,,,,,,,,,,,,,,,,,,,,,,,,,,,,,,,,,,,,,,, | _ | ıu | 14 | u | υu | , 141 | 171 <i>6</i> | MI. |  |