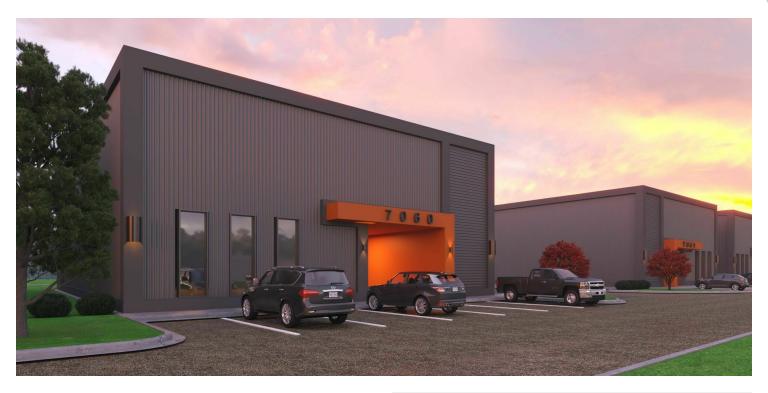

## MARKET 55 BUILD TO SUIT DEVELOPMENT

1206 Nail Road W Building A, Horn Lake, MS 38637

#### PROPERTY DESCRIPTION

Our experienced commercial real estate team is excited to introduce a new coming soon development that is offering flex warehouse space to your fit your needs! This build-to-suit opportunity offers the option between a 5,000 to 10,000 square foot warehouse that is built for your needs! With a great location and option to choose your warehouse layout, the Market 55 Development offers a lot of potential!

#### PROPERTY HIGHLIGHTS

- · Great Access to I-55 / Goodman Rd.
- Office buildout to 825 sf proposed .
- Estimated delivery 10/1/24

|   |                                         |   |    |    |   |    |       | MA           |     |  |
|---|-----------------------------------------|---|----|----|---|----|-------|--------------|-----|--|
| · | ,,,,,,,,,,,,,,,,,,,,,,,,,,,,,,,,,,,,,,, | _ | ıu | 14 | u | υu | , 141 | 171 <i>6</i> | MI. |  |