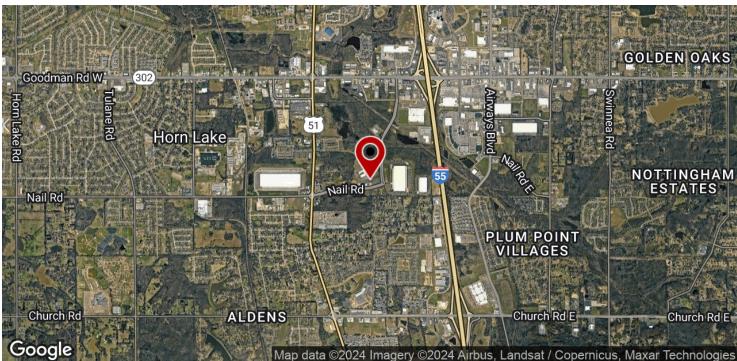

## MARKET 55 BUILD TO SUIT DEVELOPMENT

1206 Nail Road W Building A, Horn Lake, MS 38637

#### PROPERTY HIGHLIGHTS

- · Great Access to I-55 / Goodman Rd.
- Office buildout to 825 sf proposed .
- Estimated delivery 10/1/24

|   |                                         |   |    |    |   |    |       | MA           |     |  |
|---|-----------------------------------------|---|----|----|---|----|-------|--------------|-----|--|
| · | ,,,,,,,,,,,,,,,,,,,,,,,,,,,,,,,,,,,,,,, | _ | ıu | 14 | u | υu | , 141 | 171 <i>6</i> | MI. |  |