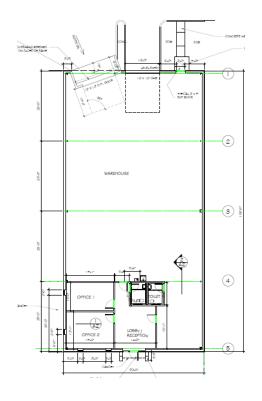

#### PROPERTY HIGHLIGHTS

- · Great Access to I-55 / Goodman Rd.
- Office buildout to 825 sf proposed .
- Estimated delivery 10/1/24

|   |                                         |   |    |    |   |    |       | MA           |     |  |
|---|-----------------------------------------|---|----|----|---|----|-------|--------------|-----|--|
| · | ,,,,,,,,,,,,,,,,,,,,,,,,,,,,,,,,,,,,,,, | _ | ıu | 14 | u | υu | , 141 | 171 <i>6</i> | MI. |  |

 Lease Rate:
 \$12.00 SF/yr (NNN)

 Available SF:
 5,000 SF

 Lot Size:
 26.73 Acres

 Building Size:
 5,000 SF

| DEMOGRAPHICS      | 0.3 MILES | 0.5 MILES | 1 MILE   |
|-------------------|-----------|-----------|----------|
| Total Households  | 36        | 280       | 2,122    |
| Total Population  | 89        | 695       | 4,939    |
| Average HH Income | \$65,268  | \$64,082  | \$58,022 |