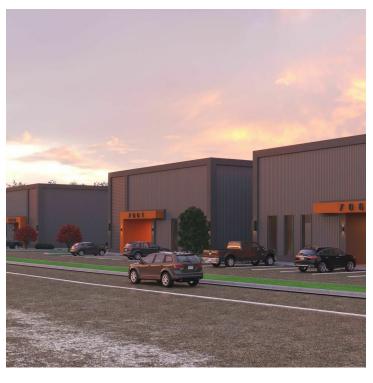

#### PROPERTY DESCRIPTION

Our experienced commercial real estate team is excited to introduce a new coming soon development that is offering flex warehouse space to your fit your needs! This build-to-suit opportunity offers the option between a 5,000 to 10,000 square foot warehouse that is built for your needs! With a great location and option to choose your warehouse layout, the Market 55 Development offers a lot of potential!

#### PROPERTY HIGHLIGHTS

- · Great Access to I-55 / Goodman Rd.
- Office buildout to 825 sf proposed .
- Estimated delivery 10/1/24

|   |                                         |   |    |    |   |    |       | MA           |     |  |
|---|-----------------------------------------|---|----|----|---|----|-------|--------------|-----|--|
| · | ,,,,,,,,,,,,,,,,,,,,,,,,,,,,,,,,,,,,,,, | _ | ıu | 14 | u | υu | , 141 | 171 <i>6</i> | MI. |  |