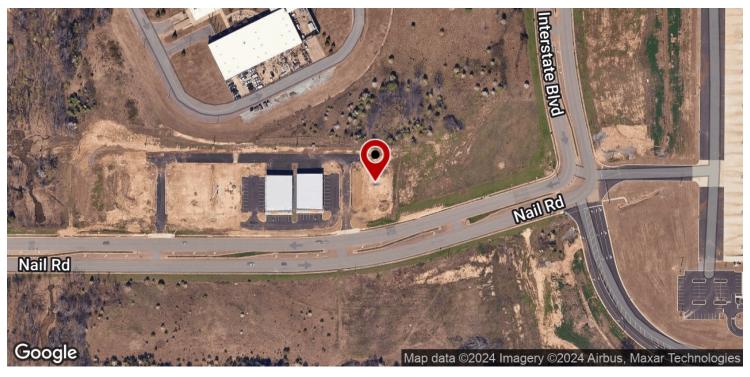

## MARKET 55 BUILD TO SUIT DEVELOPMENT

1206 Nail Road W Building A, Horn Lake, MS 38637

#### PROPERTY HIGHLIGHTS

- · Great Access to I-55 / Goodman Rd.
- Office buildout to 825 sf proposed .
- Estimated delivery 10/1/24

|   |                                         |   |    |    |   |    |       | MA           |     |  |
|---|-----------------------------------------|---|----|----|---|----|-------|--------------|-----|--|
| · | ,,,,,,,,,,,,,,,,,,,,,,,,,,,,,,,,,,,,,,, | _ | ıu | 14 | u | υu | , 141 | 171 <i>6</i> | MI. |  |