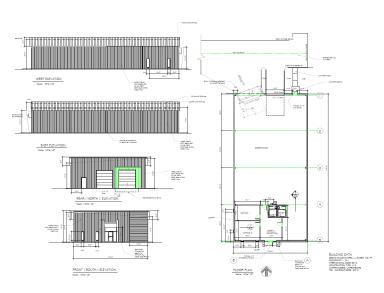

#### PROPERTY HIGHLIGHTS

- · Great Access to I-55 / Goodman Rd.
- Office buildout to 825 sf proposed .
- Estimated delivery 10/1/24

|   |                                         |   |    |    |   |    |       | MA           |     |  |
|---|-----------------------------------------|---|----|----|---|----|-------|--------------|-----|--|
| · | ,,,,,,,,,,,,,,,,,,,,,,,,,,,,,,,,,,,,,,, | _ | ıu | 14 | u | υu | , 141 | 171 <i>6</i> | MI. |  |

 Lease Rate:
 \$12.00 SF/yr (NNN)

 Available SF:
 5,000 SF

 Lot Size:
 26.73 Acres

 Building Size:
 5,000 SF

| DEMOGRAPHICS      | 0.3 MILES | 0.5 MILES | 1 MILE   |
|-------------------|-----------|-----------|----------|
| Total Households  | 36        | 280       | 2,122    |
| Total Population  | 89        | 695       | 4,939    |
| Average HH Income | \$65,268  | \$64,082  | \$58,022 |