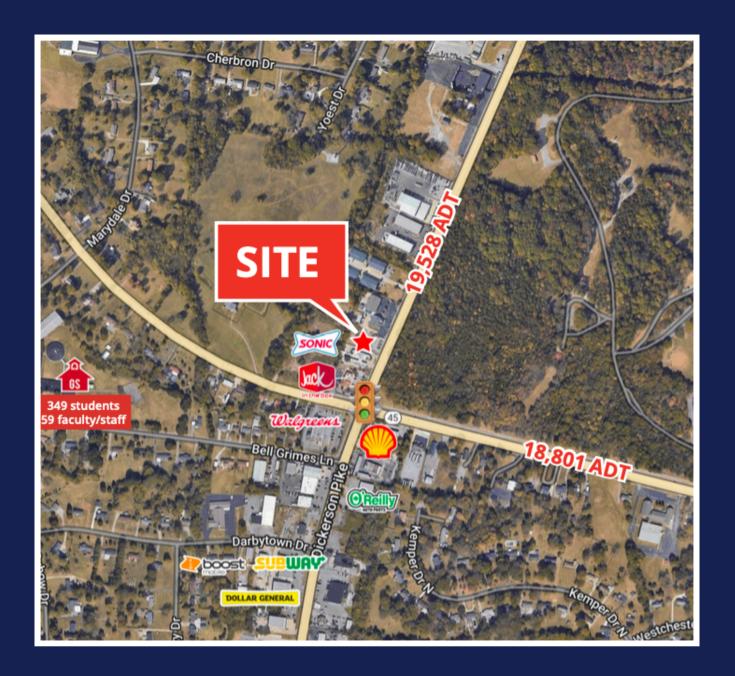

## 1.77 ACRES COMMERCIAL LAND

- 1.77 acre lot with 2,000 SF Warehouse
- 110" Dickerson Pike Road Frontage
- Zoned CS- Commercial Service
- Located near the signalized intersection of Dickerson Pike & Old Hickory Blvd, with combined traffic count of 38,329
- Less than 10 miles from Downtown Nashville
- I-65 acesss 1 mile from site