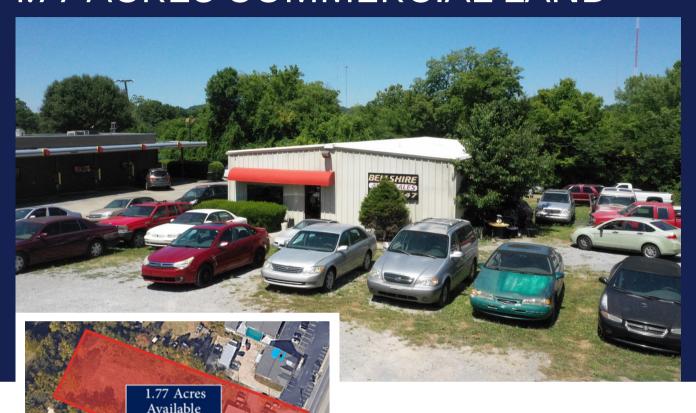

## 1.77 ACRES COMMERCIAL LAND

- 1.77 acre lot with 2,000 SF Warehouse
- 110" Dickerson Pike Road Frontage
- Zoned CS- Commercial Service
- Located near the signalized intersection of Dickerson Pike & Old Hickory Blvd, with combined traffic count of 38,329
- Less than 10 miles from Downtown Nashville
- I-65 acesss 1 mile from site