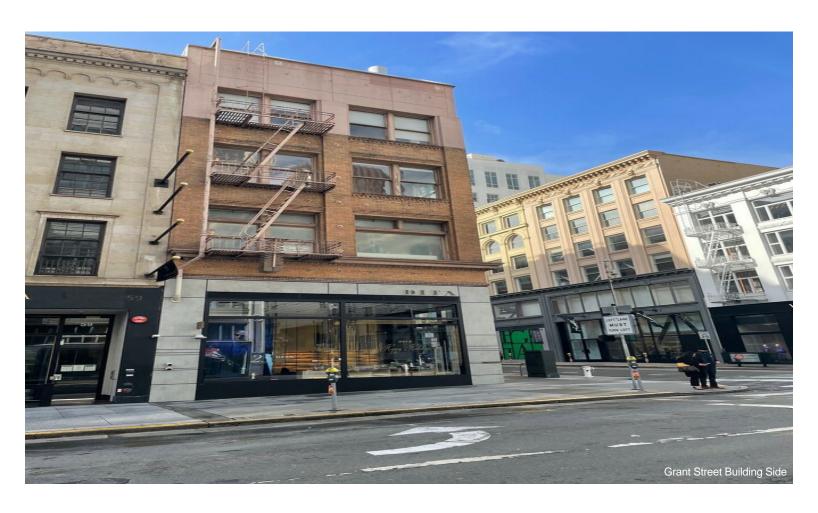

# **Geary-Grant Building** 101-111 Geary St, San Francisco, CA 94108

**David Braun** David J Braun- DRE# 00873391 109 Geary St, Suite Mezzanine, San Francisco, CA 94108 dibproperties62@gmail.com (415) 317-3282

# **Geary-Grant Building**

\$30.00 /SF/YR

Corner building located in the heart of Union Square, adjacent to Neiman Marcus. Ground floor tenants consist of Omega Watches and Dita Sunglasses. Property has new remodeled elevator and ADA access....

### **Major Tenant Information**

Tenant SF Occupied Lease Expired

DITA Sunglasses Omega Watches Raifsnider Law Offices -

101-111 Geary St, San Francisco, CA 94108

Corner building located in the heart of Union Square, adjacent to Neiman Marcus. Ground floor tenants consist of Omega Watches and Dita Sunglasses. Property has new remodeled elevator and ADA access.