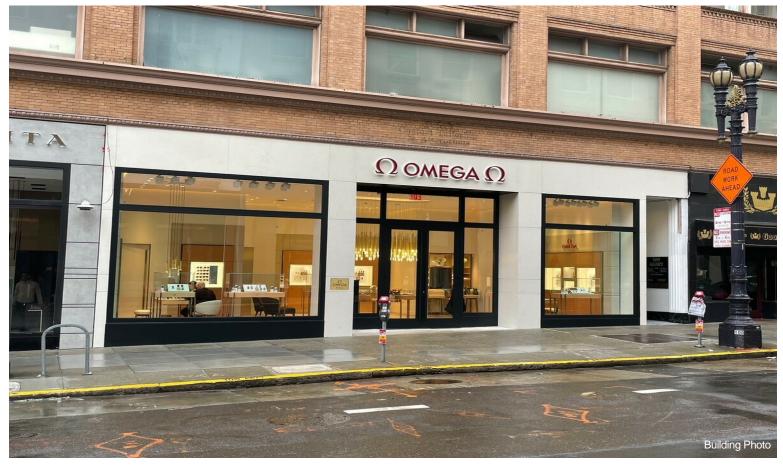

# **Geary-Grant Building**

\$30.00 /SF/YR

Corner building located in the heart of Union Square, adjacent to Neiman Marcus. Ground floor tenants consist of Omega Watches and Dita Sunglasses. Property has new remodeled elevator and ADA access....

### **Major Tenant Information**

Tenant SF Occupied Lease Expired

DITA Sunglasses Omega Watches Raifsnider Law Offices -

101-111 Geary St, San Francisco, CA 94108

Corner building located in the heart of Union Square, adjacent to Neiman Marcus. Ground floor tenants consist of Omega Watches and Dita Sunglasses. Property has new remodeled elevator and ADA access.