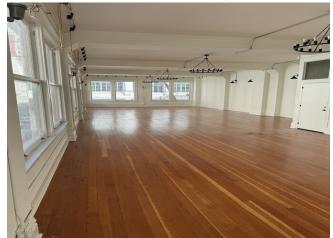

Centrally located in the middle of Union Square, a full floor consisting of 1,850 square feet of office/retail space located on the third floor. Space is perfect for an open space user. Suite has hardwood floors, operable windows, high ceiling, plenty of window line and dedicated elevator stop.