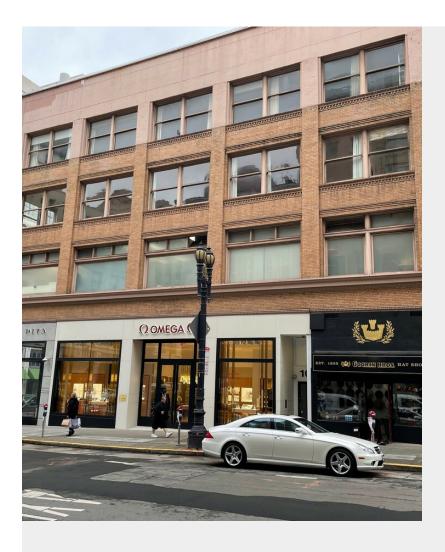

# **Geary-Grant Building**

\$30.00 /SF/YR

Corner building located in the heart of Union Square, adjacent to Neiman Marcus. Ground floor tenants consist of Omega Watches and Dita Sunglasses. Property has new remodeled elevator and ADA access....

### **Major Tenant Information**

Tenant SF Occupied Lease Expired

DITA Sunglasses Omega Watches Raifsnider Law Offices -

101-111 Geary St, San Francisco, CA 94108

Corner building located in the heart of Union Square, adjacent to Neiman Marcus. Ground floor tenants consist of Omega Watches and Dita Sunglasses. Property has new remodeled elevator and ADA access.