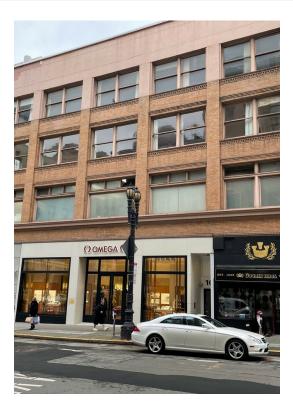

# **Geary-Grant Building**

\$30.00 /SF/YR

Corner building located in the heart of Union Square, adjacent to Neiman Marcus. Ground floor tenants consist of Omega Watches and Dita Sunglasses. Property has new remodeled elevator and ADA access....

### **Major Tenant Information**

Tenant SF Occupied Lease Expired

DITA Sunglasses Omega Watches Raifsnider Law Offices -

101-111 Geary St, San Francisco, CA 94108

Corner building located in the heart of Union Square, adjacent to Neiman Marcus. Ground floor tenants consist of Omega Watches and Dita Sunglasses. Property has new remodeled elevator and ADA access.