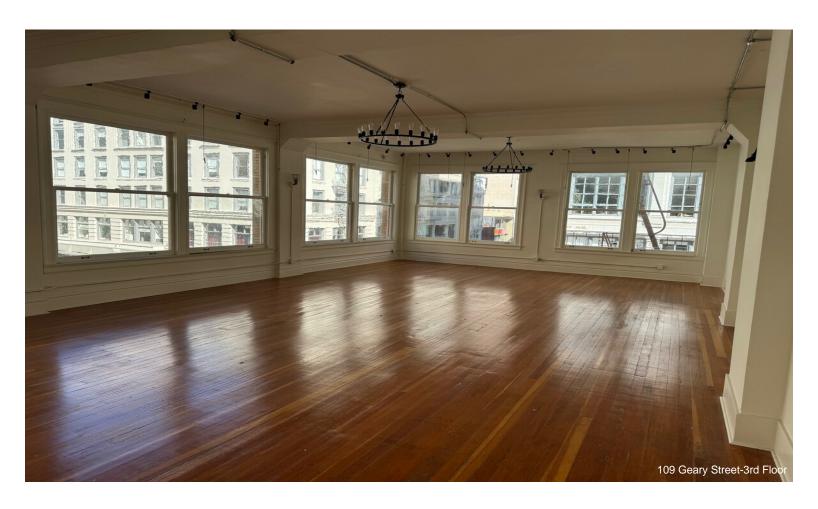

#### 3rd Floor Ste 300

| Space Available | 1,850 SF       |
|-----------------|----------------|
| Rental Rate     | \$30.00 /SF/YR |
| Date Available  | Now            |
| Service Type    | Modified Gross |
| Space Type      | Relet          |
| Space Use       | Office/Retail  |
| Lease Term      | 2 - 5 Years    |
|                 |                |

Centrally located in the middle of Union Square, a full floor consisting of 1,850 square feet of office/retail space located on the third floor. Space is perfect for an open space user. Suite has hardwood floors, operable windows, high ceiling, plenty of window line and dedicated elevator stop.