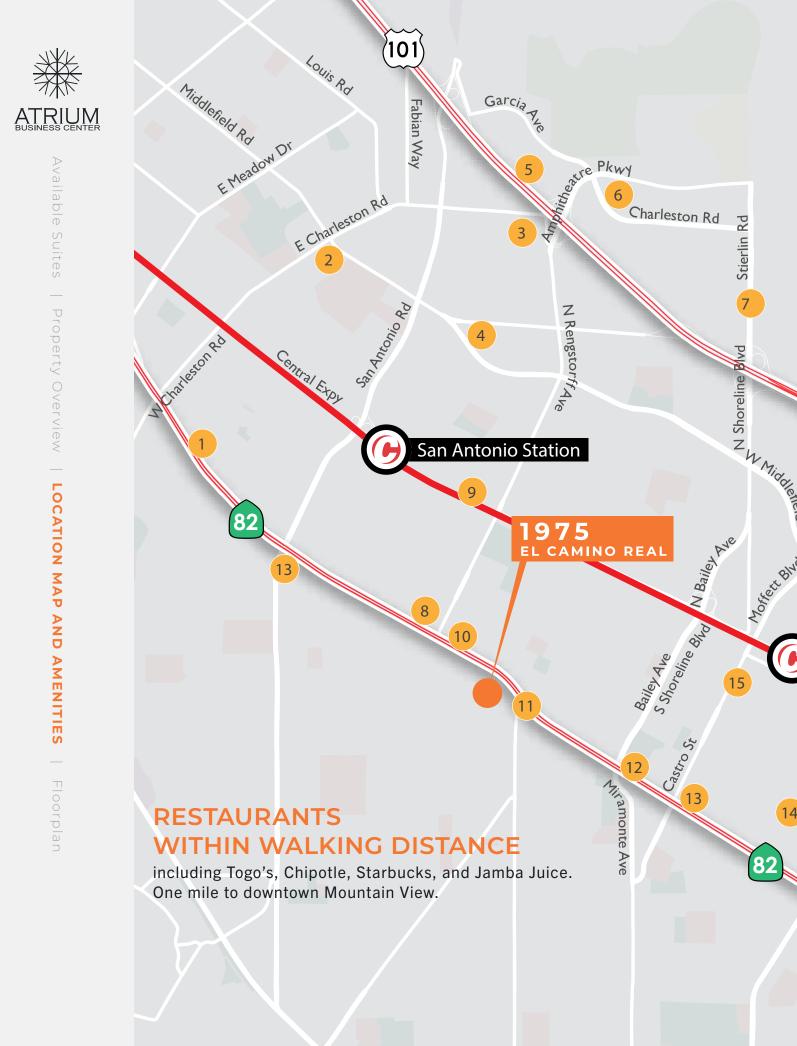

#### AMENITIES

- 1. Hobee's Palo Alto Su Hong Eatery-Palo Alto
- 2. Rojoz Gourmet Wraps
- 3. Chipotle Rengstorff Pho
- 4. Las Muchachas Restaurant
- 5. Beta Cafe
- 6. Heritage Cafe Cafe Slice
- 7. The Country Deli Cucina Venti Sunny Bowl
- 8. Amber India
- 9. Hobee's
- 10. Maldonado's Pizzeria ViVe Sol
  - Passage to India
- 11. Chipotle Panera Bread
- 12. Garden Fresh Frankie Johnnie & Luigi Too
- 13. Morocco's Restaurant Amber Cafe
- 14. Yam Leaf Bistro
- 15. Sushi Tomi Cascal
  - Kirin Chinese Restaurant
  - Chez TJ
  - Xanh
  - Fu Lam Mum
  - Bangkok Spoon
  - Pho To CHau
  - Yakko Japanese Restaurant
  - New Mongolian BBQ
  - Sushi Tomi
  - Shiva's Indian REstaurant
  - Casa Lupe
  - Sakoon Tied House

Caltrain Route