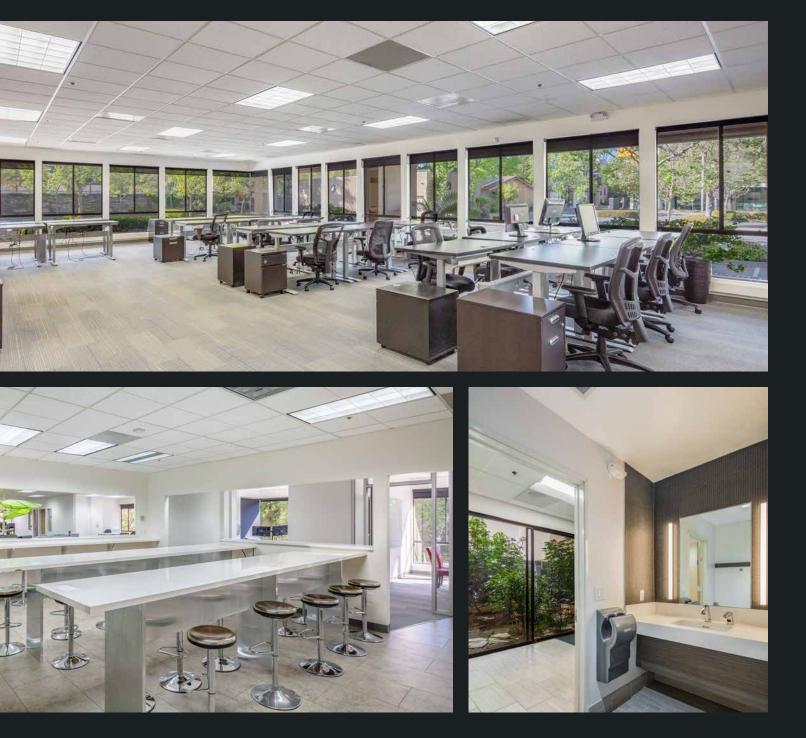

#### MODERN BUILDING RENOVATIONS

including new fitness center with showers & lockers, new restrooms, and new market-ready finishes.

**PLUG & PLAY SUITES** with sit-stand desks and conference room furniture.

#### **AIRY & BRIGHT OFFICE SPACE** with glass on all four sides. Operable windows & outdoor balcony off kitchen area.

**\$4.95** per SF full service. **AVAILABLE NOW,** call to tour.

### Suite 101: ±8,141 SF

**Suite 202:** ±6,153 SF

1975 El Camino Real. Mountain View P-8

## Suite 306: ±6,815 SF