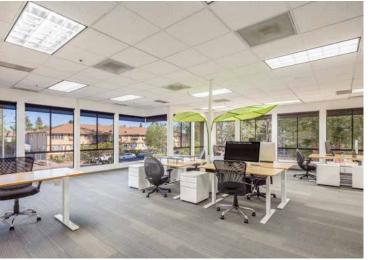

### Suite 101: ±8,141 SF

**Suite 202:** ±6,153 SF

1975 El Camino Real. Mountain View P-8

## Suite 306: ±6,815 SF