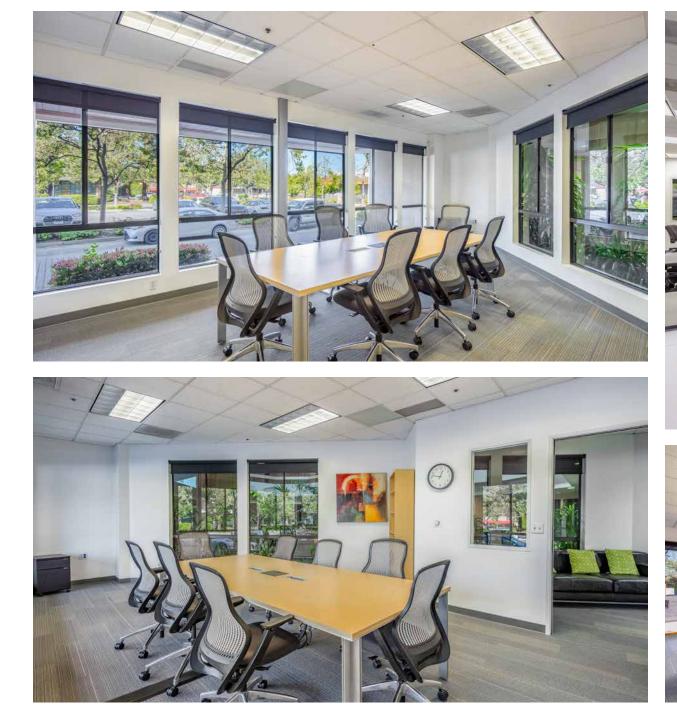

### Suite 101: ±8,141 SF

**Suite 202:** ±6,153 SF

1975 El Camino Real. Mountain View P-8

## Suite 306: ±6,815 SF