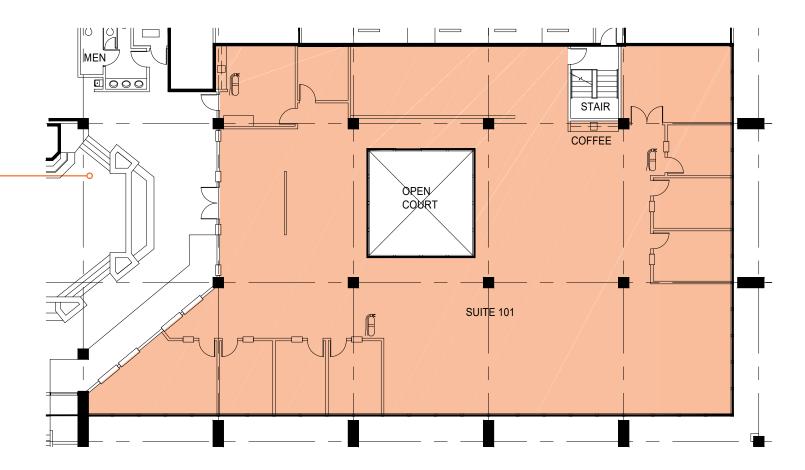

### Suite 101: ±8,141 SF

**Suite 202:** ±6,153 SF

1975 El Camino Real. Mountain View P-8