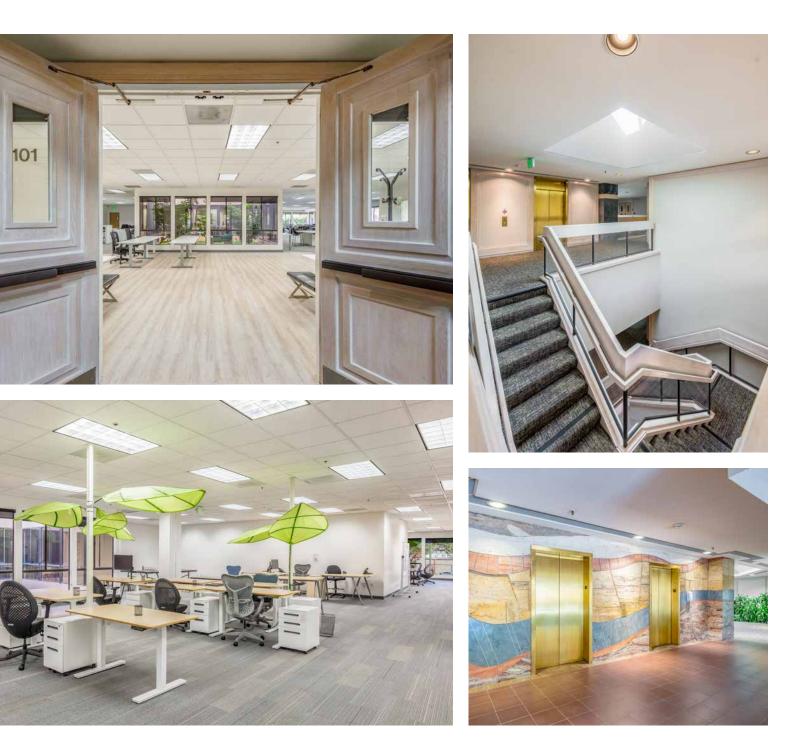

#### MODERN BUILDING RENOVATIONS

including new fitness center with showers & lockers, new restrooms, and new market-ready finishes.

**PLUG & PLAY SUITES** with sit-stand desks and conference room furniture.

#### **AIRY & BRIGHT OFFICE SPACE** with glass on all four sides. Operable windows & outdoor balcony off kitchen area.

**\$4.95** per SF full service. **AVAILABLE NOW,** call to tour.