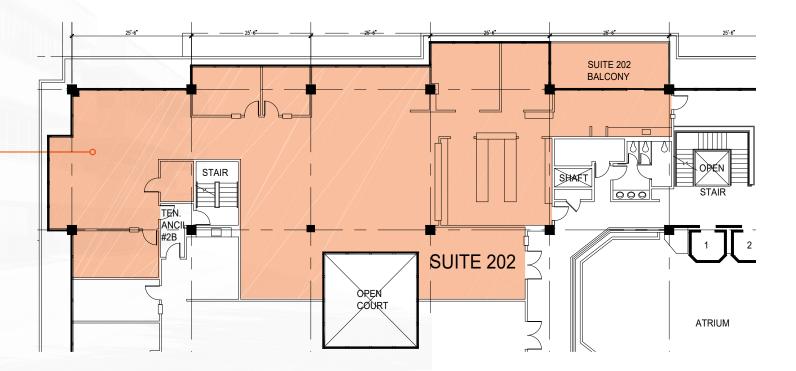

### Suite 101: ±8,141 SF

**Suite 202:** ±6,153 SF

1975 El Camino Real. Mountain View P-8