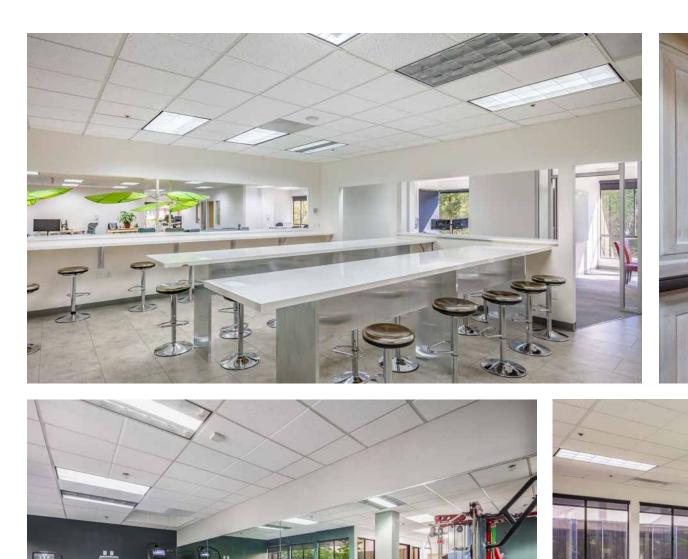

#### MODERN BUILDING RENOVATIONS

including new fitness center with showers & lockers, new restrooms, and new market-ready finishes.

**PLUG & PLAY SUITES** with sit-stand desks and conference room furniture.

#### **AIRY & BRIGHT OFFICE SPACE** with glass on all four sides. Operable windows & outdoor balcony off kitchen area.

**\$4.95** per SF full service. **AVAILABLE NOW,** call to tour.