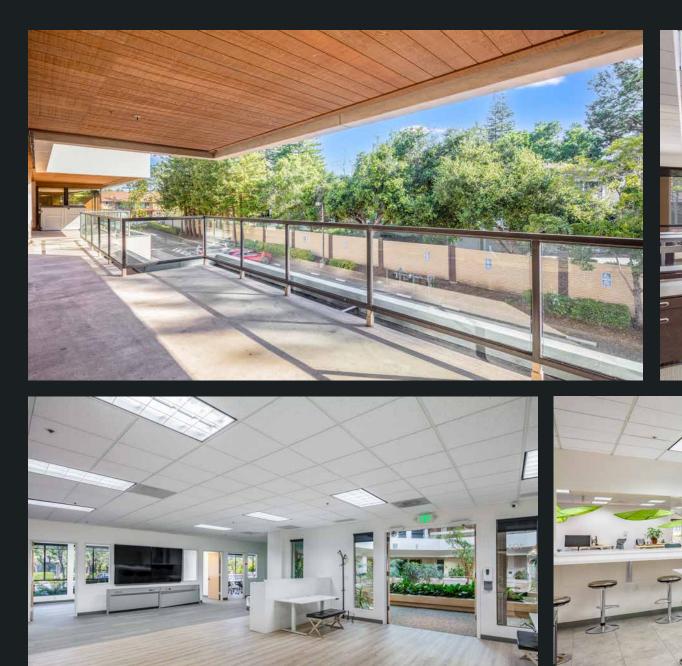

#### MODERN BUILDING RENOVATIONS

including new fitness center with showers & lockers, new restrooms, and new market-ready finishes.

**PLUG & PLAY SUITES** with sit-stand desks and conference room furniture.

#### **AIRY & BRIGHT OFFICE SPACE** with glass on all four sides. Operable windows & outdoor balcony off kitchen area.

**\$4.95** per SF full service. **AVAILABLE NOW,** call to tour.

### Suite 101: ±8,141 SF

**Suite 202:** ±6,153 SF

1975 El Camino Real. Mountain View P-8

## Suite 306: ±6,815 SF