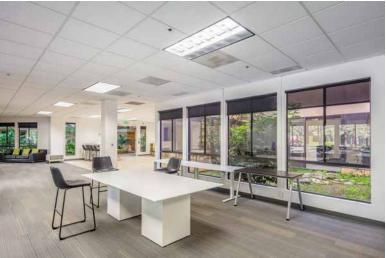

### Suite 101: ±8,141 SF

**Suite 202:** ±6,153 SF

1975 El Camino Real. Mountain View P-8

## Suite 306: ±6,815 SF