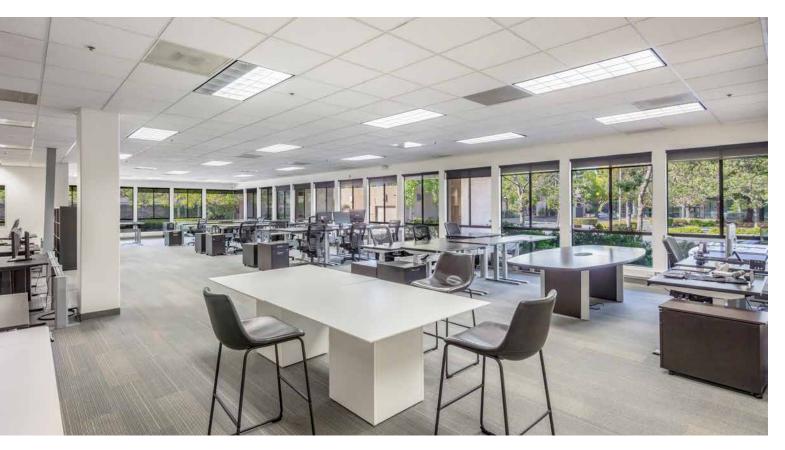

### Suite 101: ±8,141 SF

**Suite 202:** ±6,153 SF

1975 El Camino Real. Mountain View P-8

## Suite 306: ±6,815 SF