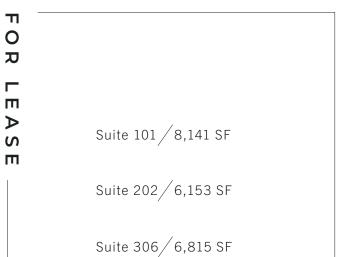

### Suite 101: ±8,141 SF

**Suite 202:** ±6,153 SF

1975 El Camino Real. Mountain View P-8

## Suite 306: ±6,815 SF