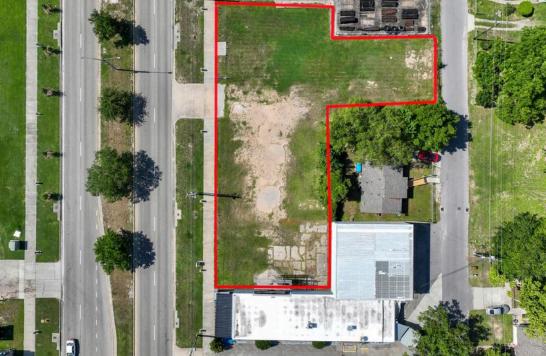

#### Owen & Co. Real Estate is pleased to offer this incredible development opportunity!

Two adjoining lots fronting Caillavet Street are available, zoned Regional Business (RB). This prime location, on the main street from I-110 to Boom Town exit and just south of Division Street, offers excellent visibility and access. The lots are situated near Highway 90, Beau Rivage Casino, and MGM Baseball Park, making them perfect for various development projects. The property includes commercial signage and spans a total area of 0.42 acres.

# PROPERTY INFORMATION

| List Price              | \$250,000                                 | School District           | Biloxi Public District                |
|-------------------------|-------------------------------------------|---------------------------|---------------------------------------|
| Divisible               | 9230,000<br>No                            | Price Includes            | Land                                  |
| Street Number Assigned  |                                           | Current Use               | Unimproved; Vacant                    |
| Sub-Type:               | Unimproved Commercial Lot For Sale        | Possible Use              | Development; Unimproved               |
| Approx Lot Size Acres   | 0.42                                      | Workshop Features         | No Workshop                           |
| Subdivision             | Doty                                      | Additional Transportation | · · · · · · · · · · · · · · · · · · · |
| County                  | Harrison                                  | Additional Transportation | Less; Paved                           |
| N or S of CSX RR        | N                                         | Mineral Rights            | No Minerals                           |
| N or S of I-10          | S                                         | Trees - Wooded            | None                                  |
| Additional Exemptions   |                                           | Location                  | Commercial Retail; Other              |
| List Price/Acre         | \$595,238.10                              | Road Frontage Type        | City Street                           |
| Legal Description       | LOT 100 X 84 FT S BY STREET E BY          | Road Surface Type         | Concrete                              |
| •                       | CAILLAVET ST. N BY CITY OF BILOXI W BY    | Covenants And Restriction |                                       |
|                         | DOTY SUBD. SEC. BLK. 151 AND ALSO         | Horse Amenities           | No                                    |
|                         | ADJACENT N 15 FT OF VACATED STREET        | Land Details:             | Road Frontage: 205                    |
|                         | PER INST#2020-780                         | Waterfront Features       | No                                    |
| Parcel #                | 1410e-02-037.000 & 1410E-02-039.000       | Listing Terms             | Cash; Conventional                    |
| Directions to Property  | Hwy 90 to Caillavet, go North just past   | Available Documents       | Land Survey; Marketing Package;       |
| 1 /                     | Esters Blvd. Property is on the West side |                           | Photographs; Survey; Traffic Count    |
|                         | between two structures.                   | Lot Features              | City Lot; Near Beach                  |
| Association             | No                                        | Sewer                     | Public Sewer                          |
| Tax Year                | 2023                                      | Utilities                 | Cable Available; Electricity          |
| Tax Annual Amount       | 1,391                                     |                           | Available; Sewer Available; Water     |
| Leasehold Y/N           | No                                        |                           | Available                             |
| Homestead Y/N           | No                                        | Water Source              | Public                                |
| Flood Insurance Require | ed Yes                                    |                           |                                       |
| Covenants Y/N           | No                                        |                           |                                       |
|                         |                                           |                           |                                       |

#### **PHOTOS**