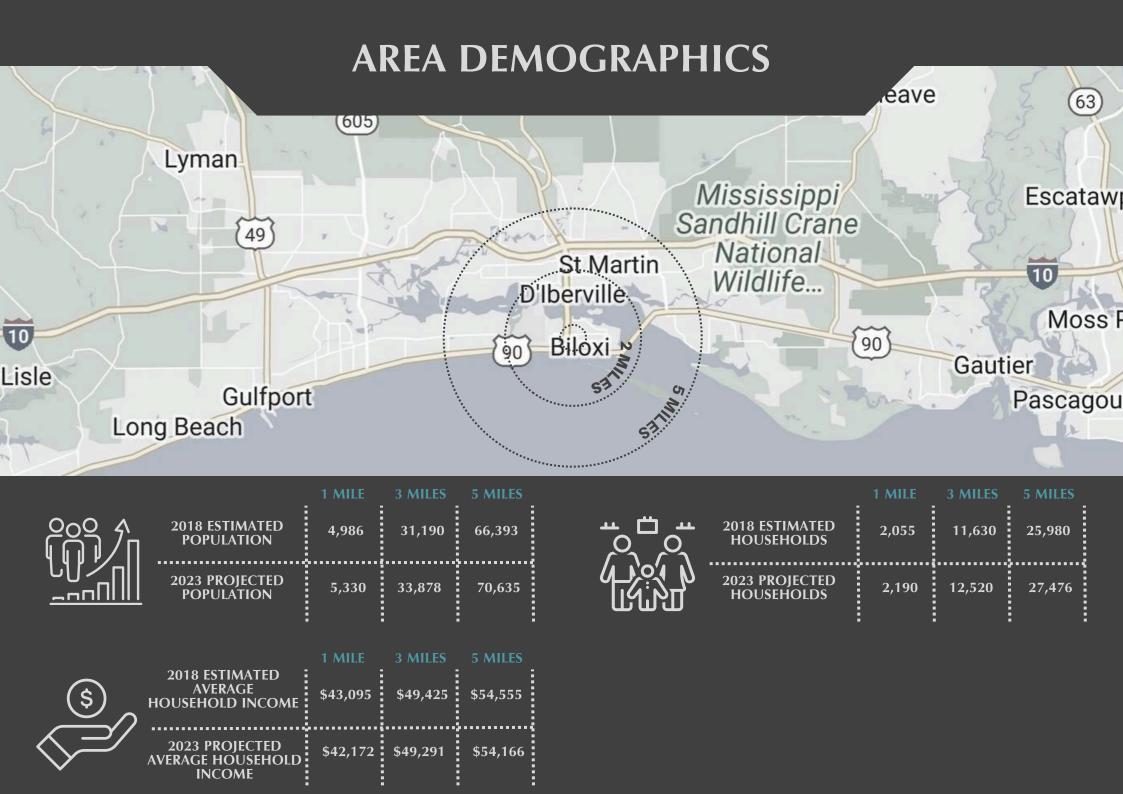

# PROPERTY INFORMATION

| List Price              | \$250,000                                 | School District           | Biloxi Public District                |
|-------------------------|-------------------------------------------|---------------------------|---------------------------------------|
| Divisible               | 9230,000<br>No                            | Price Includes            | Land                                  |
| Street Number Assigned  |                                           | Current Use               | Unimproved; Vacant                    |
| Sub-Type:               | Unimproved Commercial Lot For Sale        | Possible Use              | Development; Unimproved               |
| Approx Lot Size Acres   | 0.42                                      | Workshop Features         | No Workshop                           |
| Subdivision             | Doty                                      | Additional Transportation | · · · · · · · · · · · · · · · · · · · |
| County                  | Harrison                                  | Additional Transportation | Less; Paved                           |
| N or S of CSX RR        | N                                         | Mineral Rights            | No Minerals                           |
| N or S of I-10          | S                                         | Trees - Wooded            | None                                  |
| Additional Exemptions   |                                           | Location                  | Commercial Retail; Other              |
| List Price/Acre         | \$595,238.10                              | Road Frontage Type        | City Street                           |
| Legal Description       | LOT 100 X 84 FT S BY STREET E BY          | Road Surface Type         | Concrete                              |
| •                       | CAILLAVET ST. N BY CITY OF BILOXI W BY    | Covenants And Restriction |                                       |
|                         | DOTY SUBD. SEC. BLK. 151 AND ALSO         | Horse Amenities           | No                                    |
|                         | ADJACENT N 15 FT OF VACATED STREET        | Land Details:             | Road Frontage: 205                    |
|                         | PER INST#2020-780                         | Waterfront Features       | No                                    |
| Parcel #                | 1410e-02-037.000 & 1410E-02-039.000       | Listing Terms             | Cash; Conventional                    |
| Directions to Property  | Hwy 90 to Caillavet, go North just past   | Available Documents       | Land Survey; Marketing Package;       |
| 1 /                     | Esters Blvd. Property is on the West side |                           | Photographs; Survey; Traffic Count    |
|                         | between two structures.                   | Lot Features              | City Lot; Near Beach                  |
| Association             | No                                        | Sewer                     | Public Sewer                          |
| Tax Year                | 2023                                      | Utilities                 | Cable Available; Electricity          |
| Tax Annual Amount       | 1,391                                     |                           | Available; Sewer Available; Water     |
| Leasehold Y/N           | No                                        |                           | Available                             |
| Homestead Y/N           | No                                        | Water Source              | Public                                |
| Flood Insurance Require | ed Yes                                    |                           |                                       |
| Covenants Y/N           | No                                        |                           |                                       |
|                         |                                           |                           |                                       |