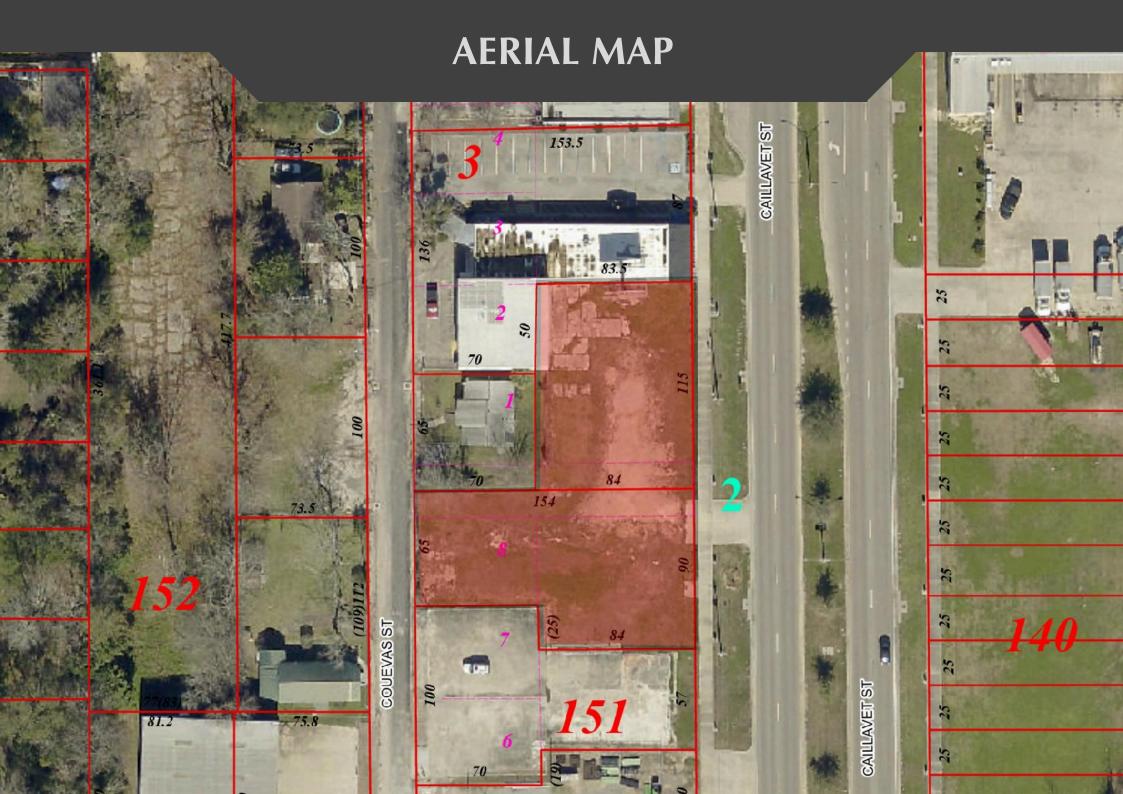

#### Owen & Co. Real Estate is pleased to offer this incredible development opportunity!

Two adjoining lots fronting Caillavet Street are available, zoned Regional Business (RB). This prime location, on the main street from I-110 to Boom Town exit and just south of Division Street, offers excellent visibility and access. The lots are situated near Highway 90, Beau Rivage Casino, and MGM Baseball Park, making them perfect for various development projects. The property includes commercial signage and spans a total area of 0.42 acres.

# PROPERTY INFORMATION

| List Price              | \$250,000                                 | School District           | Biloxi Public District                |
|-------------------------|-------------------------------------------|---------------------------|---------------------------------------|
| Divisible               | 9230,000<br>No                            | Price Includes            | Land                                  |
| Street Number Assigned  |                                           | Current Use               | Unimproved; Vacant                    |
| Sub-Type:               | Unimproved Commercial Lot For Sale        | Possible Use              | Development; Unimproved               |
| Approx Lot Size Acres   | 0.42                                      | Workshop Features         | No Workshop                           |
| Subdivision             | Doty                                      | Additional Transportation | · · · · · · · · · · · · · · · · · · · |
| County                  | Harrison                                  | Additional Transportation | Less; Paved                           |
| N or S of CSX RR        | N                                         | Mineral Rights            | No Minerals                           |
| N or S of I-10          | S                                         | Trees - Wooded            | None                                  |
| Additional Exemptions   |                                           | Location                  | Commercial Retail; Other              |
| List Price/Acre         | \$595,238.10                              | Road Frontage Type        | City Street                           |
| Legal Description       | LOT 100 X 84 FT S BY STREET E BY          | Road Surface Type         | Concrete                              |
| •                       | CAILLAVET ST. N BY CITY OF BILOXI W BY    | Covenants And Restriction |                                       |
|                         | DOTY SUBD. SEC. BLK. 151 AND ALSO         | Horse Amenities           | No                                    |
|                         | ADJACENT N 15 FT OF VACATED STREET        | Land Details:             | Road Frontage: 205                    |
|                         | PER INST#2020-780                         | Waterfront Features       | No                                    |
| Parcel #                | 1410e-02-037.000 & 1410E-02-039.000       | Listing Terms             | Cash; Conventional                    |
| Directions to Property  | Hwy 90 to Caillavet, go North just past   | Available Documents       | Land Survey; Marketing Package;       |
| 1 /                     | Esters Blvd. Property is on the West side |                           | Photographs; Survey; Traffic Count    |
|                         | between two structures.                   | Lot Features              | City Lot; Near Beach                  |
| Association             | No                                        | Sewer                     | Public Sewer                          |
| Tax Year                | 2023                                      | Utilities                 | Cable Available; Electricity          |
| Tax Annual Amount       | 1,391                                     |                           | Available; Sewer Available; Water     |
| Leasehold Y/N           | No                                        |                           | Available                             |
| Homestead Y/N           | No                                        | Water Source              | Public                                |
| Flood Insurance Require | ed Yes                                    |                           |                                       |
| Covenants Y/N           | No                                        |                           |                                       |
|                         |                                           |                           |                                       |