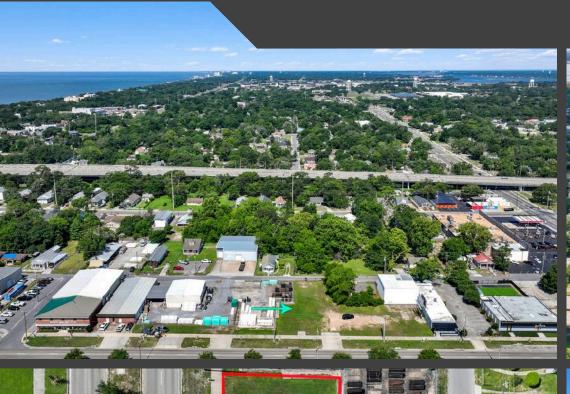

|
|                         |                                           |                           |                                       |

#### **LOCATION** 49 Latimer 67 (605)Mississippi Sandhill Crane National Wildlife ... St Martin **Gulf Hills** lle **BILOXI** Ocean Springs Biloxi is a Mississippi city on the Gulf of Mexico. 90 Biloxi 90 Whether you're looking for fun in oi [90] Davis Bayous Area Gulf the sun, cultural attractions, eclectic cuisine or glittering Islands National Seashore casinos, "the playground of the South" offers the perfect mix of exciting attractions and affordable accommodation. Its prime location on the shores of the Mississippi Gulf Coast means, no matter where you are, the beach is never far away.













#### **PHOTOS**