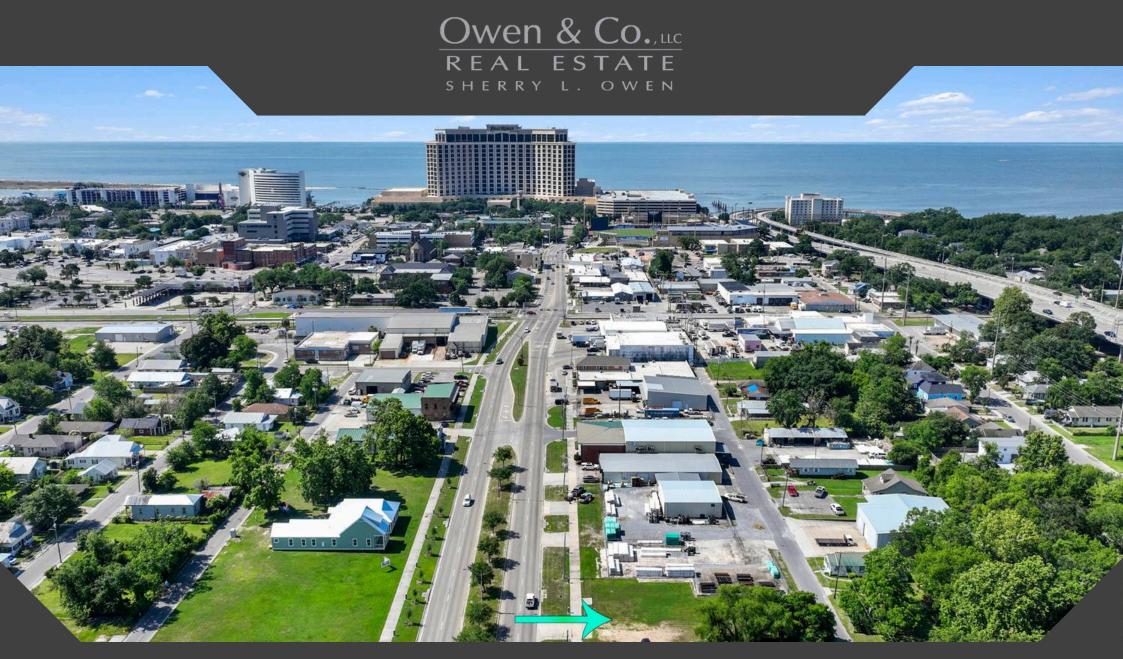

## FOR SALE PRIME DEVELOPMENT OPPORTUNITY

261 Caillavet St, Biloxi, MS 39503

ZONE

**Regional Business** 

PRICE

\$250,000

LOCATION

BILOXI, MS

#### Owen & Co. Real Estate is pleased to offer this incredible development opportunity!

Two adjoining lots fronting Caillavet Street are available, zoned Regional Business (RB). This prime location, on the main street from I-110 to Boom Town exit and just south of Division Street, offers excellent visibility and access. The lots are situated near Highway 90, Beau Rivage Casino, and MGM Baseball Park, making them perfect for various development projects. The property includes commercial signage and spans a total area of 0.42 acres.