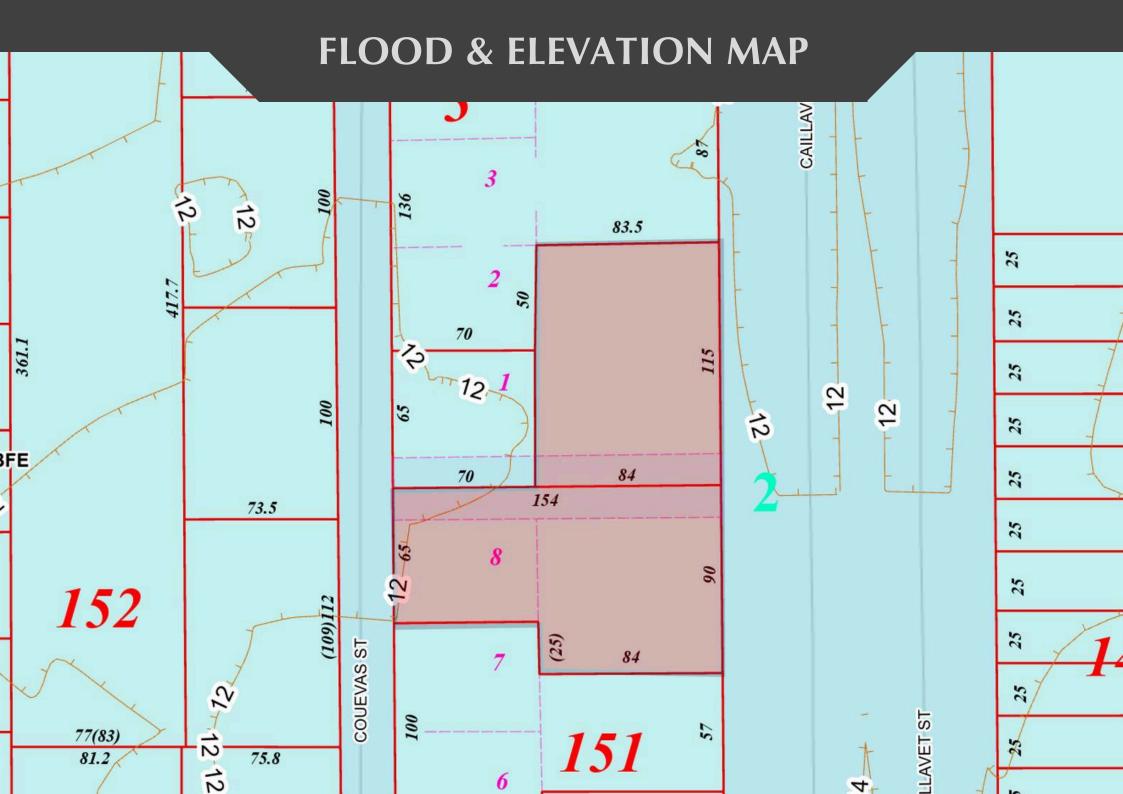

# PROPERTY INFORMATION

| List Price              | \$250,000                                 | School District           | Biloxi Public District                |
|-------------------------|-------------------------------------------|---------------------------|---------------------------------------|
| Divisible               | 9230,000<br>No                            | Price Includes            | Land                                  |
| Street Number Assigned  |                                           | Current Use               | Unimproved; Vacant                    |
| Sub-Type:               | Unimproved Commercial Lot For Sale        | Possible Use              | Development; Unimproved               |
| Approx Lot Size Acres   | 0.42                                      | Workshop Features         | No Workshop                           |
| Subdivision             | Doty                                      | Additional Transportation | · · · · · · · · · · · · · · · · · · · |
| County                  | Harrison                                  | Additional Transportation | Less; Paved                           |
| N or S of CSX RR        | N                                         | Mineral Rights            | No Minerals                           |
| N or S of I-10          | S                                         | Trees - Wooded            | None                                  |
| Additional Exemptions   |                                           | Location                  | Commercial Retail; Other              |
| List Price/Acre         | \$595,238.10                              | Road Frontage Type        | City Street                           |
| Legal Description       | LOT 100 X 84 FT S BY STREET E BY          | Road Surface Type         | Concrete                              |
| •                       | CAILLAVET ST. N BY CITY OF BILOXI W BY    | Covenants And Restriction |                                       |
|                         | DOTY SUBD. SEC. BLK. 151 AND ALSO         | Horse Amenities           | No                                    |
|                         | ADJACENT N 15 FT OF VACATED STREET        | Land Details:             | Road Frontage: 205                    |
|                         | PER INST#2020-780                         | Waterfront Features       | No                                    |
| Parcel #                | 1410e-02-037.000 & 1410E-02-039.000       | Listing Terms             | Cash; Conventional                    |
| Directions to Property  | Hwy 90 to Caillavet, go North just past   | Available Documents       | Land Survey; Marketing Package;       |
| 1 /                     | Esters Blvd. Property is on the West side |                           | Photographs; Survey; Traffic Count    |
|                         | between two structures.                   | Lot Features              | City Lot; Near Beach                  |
| Association             | No                                        | Sewer                     | Public Sewer                          |
| Tax Year                | 2023                                      | Utilities                 | Cable Available; Electricity          |
| Tax Annual Amount       | 1,391                                     |                           | Available; Sewer Available; Water     |
| Leasehold Y/N           | No                                        |                           | Available                             |
| Homestead Y/N           | No                                        | Water Source              | Public                                |
| Flood Insurance Require | ed Yes                                    |                           |                                       |
| Covenants Y/N           | No                                        |                           |                                       |
|                         |                                           |                           |                                       |