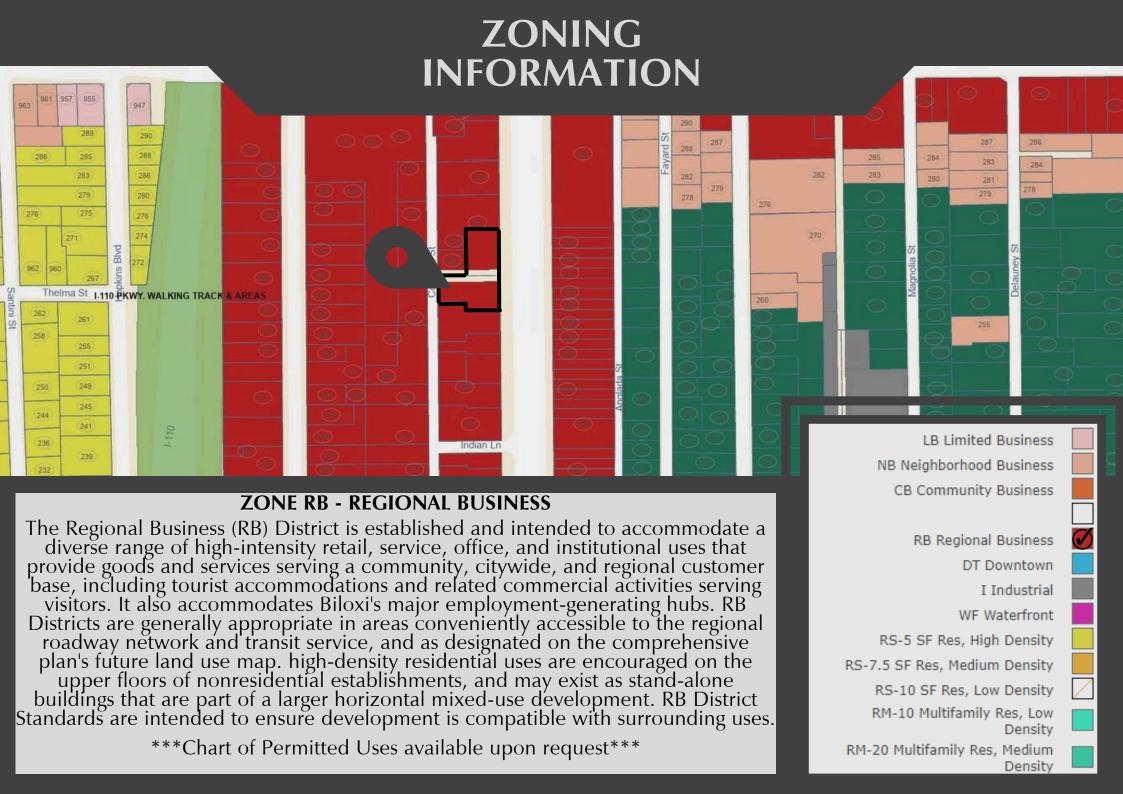

## FOR SALE PRIME DEVELOPMENT OPPORTUNITY

261 Caillavet St, Biloxi, MS 39503

ZONE

**Regional Business** 

PRICE

\$250,000

LOCATION

BILOXI, MS

#### Owen & Co. Real Estate is pleased to offer this incredible development opportunity!

Two adjoining lots fronting Caillavet Street are available, zoned Regional Business (RB). This prime location, on the main street from I-110 to Boom Town exit and just south of Division Street, offers excellent visibility and access. The lots are situated near Highway 90, Beau Rivage Casino, and MGM Baseball Park, making them perfect for various development projects. The property includes commercial signage and spans a total area of 0.42 acres.