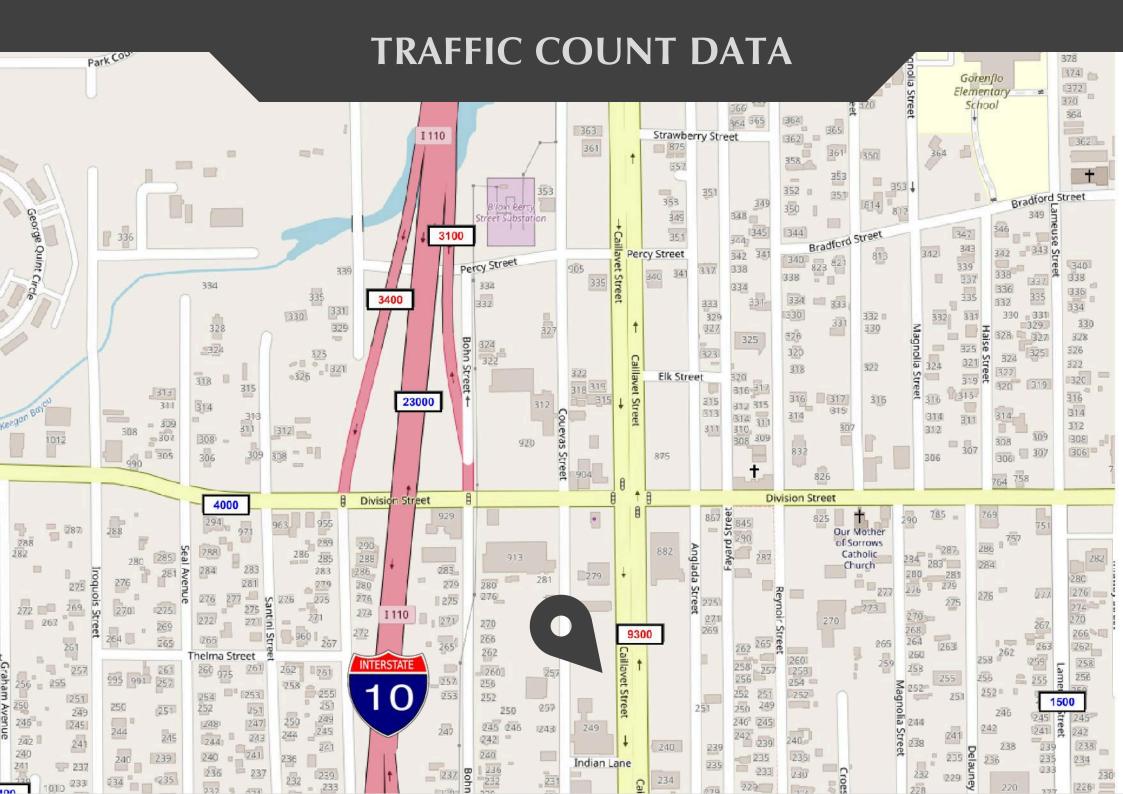

# PROPERTY INFORMATION

| List Price              | \$250,000                                 | School District           | Biloxi Public District                |
|-------------------------|-------------------------------------------|---------------------------|---------------------------------------|
| Divisible               | 9230,000<br>No                            | Price Includes            | Land                                  |
| Street Number Assigned  |                                           | Current Use               | Unimproved; Vacant                    |
| Sub-Type:               | Unimproved Commercial Lot For Sale        | Possible Use              | Development; Unimproved               |
| Approx Lot Size Acres   | 0.42                                      | Workshop Features         | No Workshop                           |
| Subdivision             | Doty                                      | Additional Transportation | · · · · · · · · · · · · · · · · · · · |
| County                  | Harrison                                  | Additional Transportation | Less; Paved                           |
| N or S of CSX RR        | N                                         | Mineral Rights            | No Minerals                           |
| N or S of I-10          | S                                         | Trees - Wooded            | None                                  |
| Additional Exemptions   |                                           | Location                  | Commercial Retail; Other              |
| List Price/Acre         | \$595,238.10                              | Road Frontage Type        | City Street                           |
| Legal Description       | LOT 100 X 84 FT S BY STREET E BY          | Road Surface Type         | Concrete                              |
| •                       | CAILLAVET ST. N BY CITY OF BILOXI W BY    | Covenants And Restriction |                                       |
|                         | DOTY SUBD. SEC. BLK. 151 AND ALSO         | Horse Amenities           | No                                    |
|                         | ADJACENT N 15 FT OF VACATED STREET        | Land Details:             | Road Frontage: 205                    |
|                         | PER INST#2020-780                         | Waterfront Features       | No                                    |
| Parcel #                | 1410e-02-037.000 & 1410E-02-039.000       | Listing Terms             | Cash; Conventional                    |
| Directions to Property  | Hwy 90 to Caillavet, go North just past   | Available Documents       | Land Survey; Marketing Package;       |
| 1 /                     | Esters Blvd. Property is on the West side |                           | Photographs; Survey; Traffic Count    |
|                         | between two structures.                   | Lot Features              | City Lot; Near Beach                  |
| Association             | No                                        | Sewer                     | Public Sewer                          |
| Tax Year                | 2023                                      | Utilities                 | Cable Available; Electricity          |
| Tax Annual Amount       | 1,391                                     |                           | Available; Sewer Available; Water     |
| Leasehold Y/N           | No                                        |                           | Available                             |
| Homestead Y/N           | No                                        | Water Source              | Public                                |
| Flood Insurance Require | ed Yes                                    |                           |                                       |
| Covenants Y/N           | No                                        |                           |                                       |
|                         |                                           |                           |                                       |