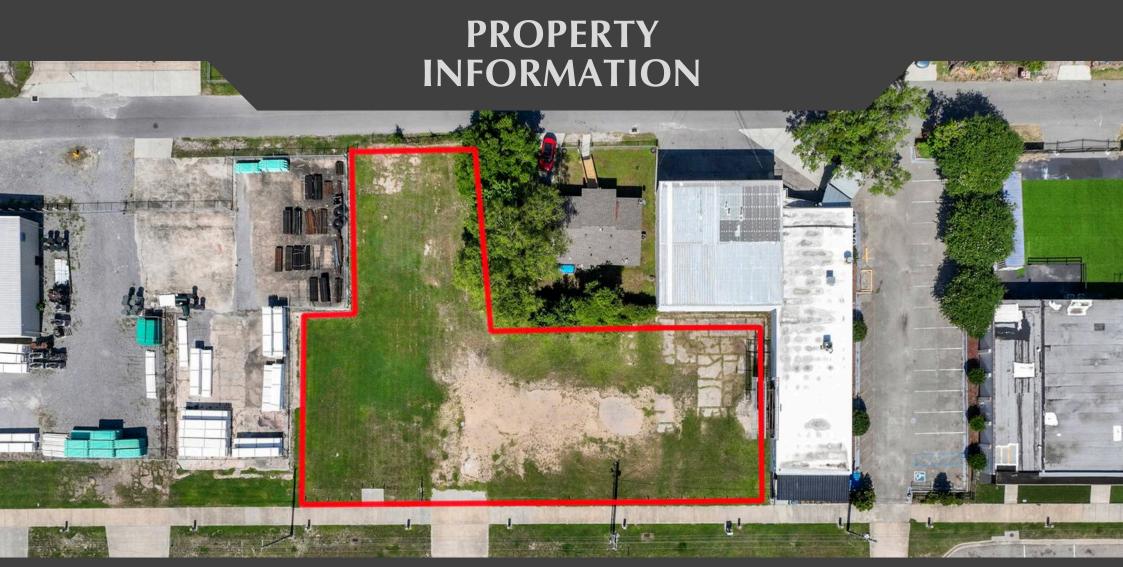

LOT SIZE

**0.42 ACRES** 

#### Owen & Co. Real Estate is pleased to offer this incredible development opportunity!

Two adjoining lots fronting Caillavet Street are available, zoned Regional Business (RB). This prime location, on the main street from I-110 to Boom Town exit and just south of Division Street, offers excellent visibility and access. The lots are situated near Highway 90, Beau Rivage Casino, and MGM Baseball Park, making them perfect for various development projects. The property includes commercial signage and spans a total area of 0.42 acres.

# PROPERTY INFORMATION

| List Price              | \$250,000                                 | School District           | Biloxi Public District                |
|-------------------------|-------------------------------------------|---------------------------|---------------------------------------|
| Divisible               | 9230,000<br>No                            | Price Includes            | Land                                  |
| Street Number Assigned  |                                           | Current Use               | Unimproved; Vacant                    |
| Sub-Type:               | Unimproved Commercial Lot For Sale        | Possible Use              | Development; Unimproved               |
| Approx Lot Size Acres   | 0.42                                      | Workshop Features         | No Workshop                           |
| Subdivision             | Doty                                      | Additional Transportation | · · · · · · · · · · · · · · · · · · · |
| County                  | Harrison                                  | Additional Transportation | Less; Paved                           |
| N or S of CSX RR        | N                                         | Mineral Rights            | No Minerals                           |
| N or S of I-10          | S                                         | Trees - Wooded            | None                                  |
| Additional Exemptions   |                                           | Location                  | Commercial Retail; Other              |
| List Price/Acre         | \$595,238.10                              | Road Frontage Type        | City Street                           |
| Legal Description       | LOT 100 X 84 FT S BY STREET E BY          | Road Surface Type         | Concrete                              |
| •                       | CAILLAVET ST. N BY CITY OF BILOXI W BY    | Covenants And Restriction |                                       |
|                         | DOTY SUBD. SEC. BLK. 151 AND ALSO         | Horse Amenities           | No                                    |
|                         | ADJACENT N 15 FT OF VACATED STREET        | Land Details:             | Road Frontage: 205                    |
|                         | PER INST#2020-780                         | Waterfront Features       | No                                    |
| Parcel #                | 1410e-02-037.000 & 1410E-02-039.000       | Listing Terms             | Cash; Conventional                    |
| Directions to Property  | Hwy 90 to Caillavet, go North just past   | Available Documents       | Land Survey; Marketing Package;       |
| 1 /                     | Esters Blvd. Property is on the West side |                           | Photographs; Survey; Traffic Count    |
|                         | between two structures.                   | Lot Features              | City Lot; Near Beach                  |
| Association             | No                                        | Sewer                     | Public Sewer                          |
| Tax Year                | 2023                                      | Utilities                 | Cable Available; Electricity          |
| Tax Annual Amount       | 1,391                                     |                           | Available; Sewer Available; Water     |
| Leasehold Y/N           | No                                        |                           | Available                             |
| Homestead Y/N           | No                                        | Water Source              | Public                                |
| Flood Insurance Require | ed Yes                                    |                           |                                       |
| Covenants Y/N           | No                                        |                           |                                       |
|                         |                                           |                           |                                       |