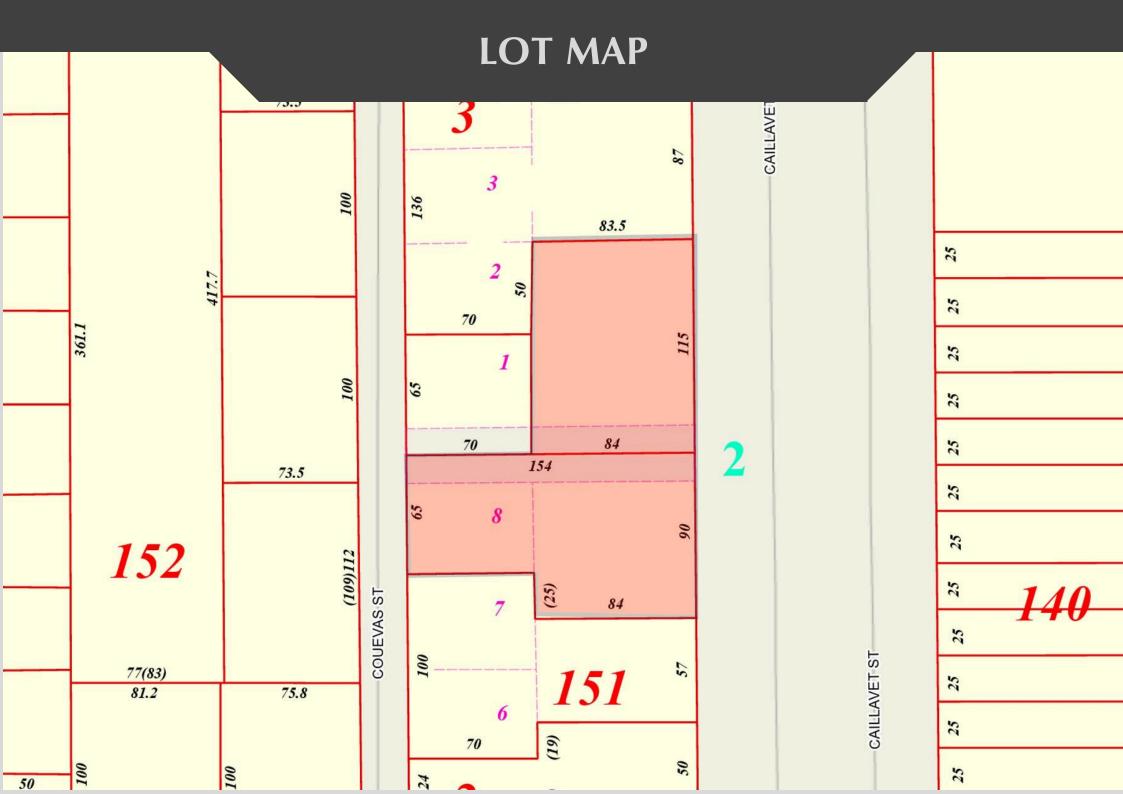

#### Owen & Co. Real Estate is pleased to offer this incredible development opportunity!

Two adjoining lots fronting Caillavet Street are available, zoned Regional Business (RB). This prime location, on the main street from I-110 to Boom Town exit and just south of Division Street, offers excellent visibility and access. The lots are situated near Highway 90, Beau Rivage Casino, and MGM Baseball Park, making them perfect for various development projects. The property includes commercial signage and spans a total area of 0.42 acres.

# PROPERTY INFORMATION

| List Price              | \$250,000                                 | School District           | Biloxi Public District                |
|-------------------------|-------------------------------------------|---------------------------|---------------------------------------|
| Divisible               | 9230,000<br>No                            | Price Includes            | Land                                  |
| Street Number Assigned  |                                           | Current Use               | Unimproved; Vacant                    |
| Sub-Type:               | Unimproved Commercial Lot For Sale        | Possible Use              | Development; Unimproved               |
| Approx Lot Size Acres   | 0.42                                      | Workshop Features         | No Workshop                           |
| Subdivision             | Doty                                      | Additional Transportation | · · · · · · · · · · · · · · · · · · · |
| County                  | Harrison                                  | Additional Transportation | Less; Paved                           |
| N or S of CSX RR        | N                                         | Mineral Rights            | No Minerals                           |
| N or S of I-10          | S                                         | Trees - Wooded            | None                                  |
| Additional Exemptions   |                                           | Location                  | Commercial Retail; Other              |
| List Price/Acre         | \$595,238.10                              | Road Frontage Type        | City Street                           |
| Legal Description       | LOT 100 X 84 FT S BY STREET E BY          | Road Surface Type         | Concrete                              |
| •                       | CAILLAVET ST. N BY CITY OF BILOXI W BY    | Covenants And Restriction |                                       |
|                         | DOTY SUBD. SEC. BLK. 151 AND ALSO         | Horse Amenities           | No                                    |
|                         | ADJACENT N 15 FT OF VACATED STREET        | Land Details:             | Road Frontage: 205                    |
|                         | PER INST#2020-780                         | Waterfront Features       | No                                    |
| Parcel #                | 1410e-02-037.000 & 1410E-02-039.000       | Listing Terms             | Cash; Conventional                    |
| Directions to Property  | Hwy 90 to Caillavet, go North just past   | Available Documents       | Land Survey; Marketing Package;       |
| 1 /                     | Esters Blvd. Property is on the West side |                           | Photographs; Survey; Traffic Count    |
|                         | between two structures.                   | Lot Features              | City Lot; Near Beach                  |
| Association             | No                                        | Sewer                     | Public Sewer                          |
| Tax Year                | 2023                                      | Utilities                 | Cable Available; Electricity          |
| Tax Annual Amount       | 1,391                                     |                           | Available; Sewer Available; Water     |
| Leasehold Y/N           | No                                        |                           | Available                             |
| Homestead Y/N           | No                                        | Water Source              | Public                                |
| Flood Insurance Require | ed Yes                                    |                           |                                       |
| Covenants Y/N           | No                                        |                           |                                       |
|                         |                                           |                           |                                       |