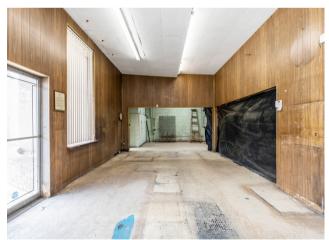

## **Property Highlights**

- Landmark 1940's Art Deco Single Tenant Building Located in Downtown Inglewood's Historic Core Area - Near Metro Transit, Restaurants, The Forum and So-Fi Stadium
- Large Open Space Area with Open-Beam Truss Ceilings and Brick Walls
- Custom Roll-Up Door Approx. 9' Tall by 8' 6" Wide
- Approx. 13 Parking Spaces (4 in Front, 3 Alley & 6 Tandem)
- Lobby / Reception Area, Private Office Space, Store Front & Storage
- Large Eye-Catching Signage Opportunity on the Front of the Building
- Zoned Historic Core Provides a Mix of Uses Including: Retail, Restaurants, Services, & Offices
- Potential Drive-Thru Opportunity
- High Traffic Volume: 21,657 Cars Per Day on La Brea Ave