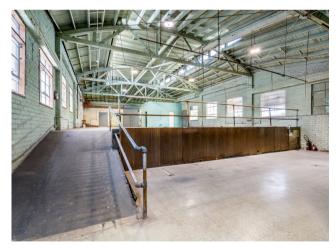

## **Property Highlights**

- Landmark 1940's Art Deco Single Tenant Building Located in Downtown Inglewood's Historic Core Area - Near Metro Transit, Restaurants, The Forum and So-Fi Stadium
- Large Open Space Area with Open-Beam Truss Ceilings and Brick Walls
- Custom Roll-Up Door Approx. 9' Tall by 8' 6" Wide
- Approx. 13 Parking Spaces (4 in Front, 3 Alley & 6 Tandem)
- Lobby / Reception Area, Private Office Space, Store Front & Storage
- Large Eye-Catching Signage Opportunity on the Front of the Building
- Zoned Historic Core Provides a Mix of Uses Including: Retail, Restaurants, Services, & Offices
- Potential Drive-Thru Opportunity
- High Traffic Volume: 21,657 Cars Per Day on La Brea Ave

### 320 South La Brea Ave: 1948 Post-War Gem

Identified as the "second most" architecturally relevant building in the Historic District, this building's unique attributes offer businesses the opportunity for excellent signage, great parking and a large open space area that has many possibilities.