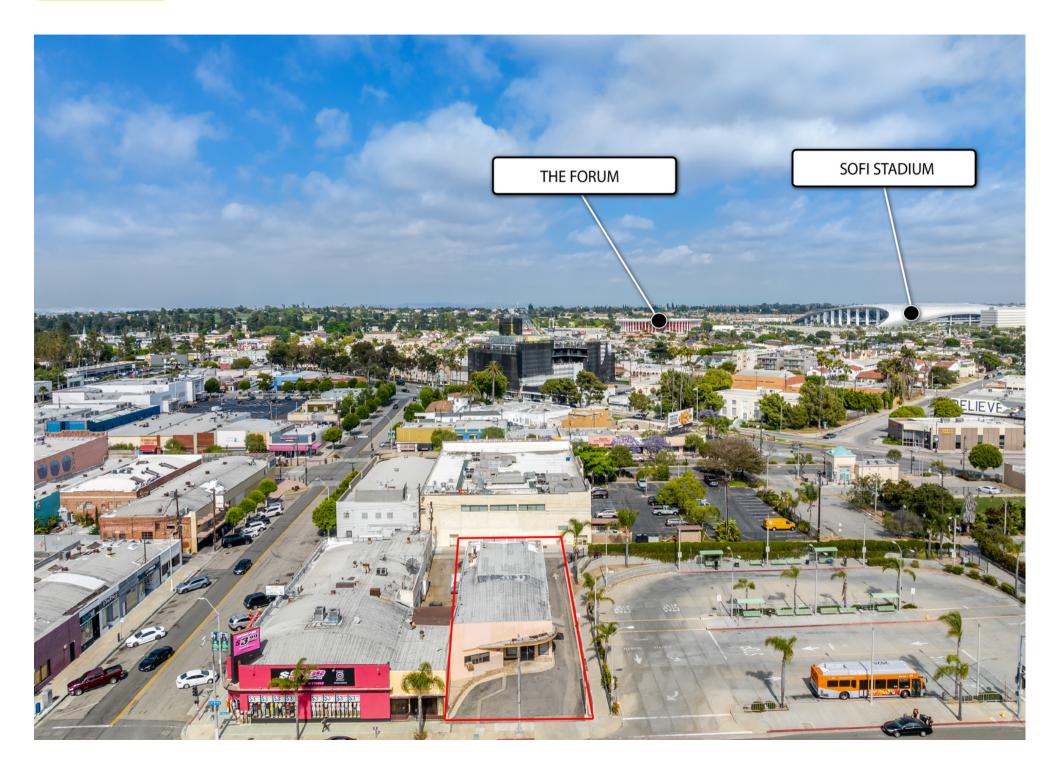

## **Property Highlights**

- Landmark 1940's Art Deco Single Tenant Building Located in Downtown Inglewood's Historic Core Area - Near Metro Transit, Restaurants, The Forum and So-Fi Stadium
- Large Open Space Area with Open-Beam Truss Ceilings and Brick Walls
- Custom Roll-Up Door Approx. 9' Tall by 8' 6" Wide
- Approx. 13 Parking Spaces (4 in Front, 3 Alley & 6 Tandem)
- Lobby / Reception Area, Private Office Space, Store Front & Storage
- Large Eye-Catching Signage Opportunity on the Front of the Building
- Zoned Historic Core Provides a Mix of Uses Including: Retail, Restaurants, Services, & Offices
- Potential Drive-Thru Opportunity
- High Traffic Volume: 21,657 Cars Per Day on La Brea Ave

### 320 South La Brea Ave: 1948 Post-War Gem

Identified as the "second most" architecturally relevant building in the Historic District, this building's unique attributes offer businesses the opportunity for excellent signage, great parking and a large open space area that has many possibilities.