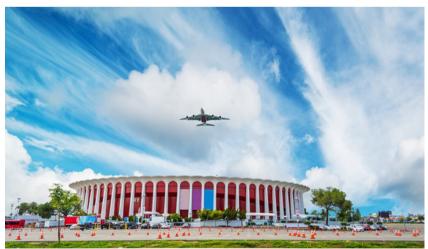

## **Property Highlights**

- Landmark 1940's Art Deco Single Tenant Building Located in Downtown Inglewood's Historic Core Area - Near Metro Transit, Restaurants, The Forum and So-Fi Stadium
- Large Open Space Area with Open-Beam Truss Ceilings and Brick Walls
- Custom Roll-Up Door Approx. 9' Tall by 8' 6" Wide
- Approx. 13 Parking Spaces (4 in Front, 3 Alley & 6 Tandem)
- Lobby / Reception Area, Private Office Space, Store Front & Storage
- Large Eye-Catching Signage Opportunity on the Front of the Building
- Zoned Historic Core Provides a Mix of Uses Including: Retail, Restaurants, Services, & Offices
- Potential Drive-Thru Opportunity
- High Traffic Volume: 21,657 Cars Per Day on La Brea Ave

## **LOCATION MAP**