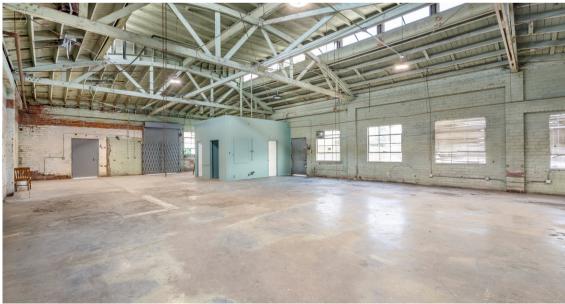

## **Property Highlights**

- Landmark 1940's Art Deco Single Tenant Building Located in Downtown Inglewood's Historic Core Area - Near Metro Transit, Restaurants, The Forum and So-Fi Stadium
- Large Open Space Area with Open-Beam Truss Ceilings and Brick Walls
- Custom Roll-Up Door Approx. 9' Tall by 8' 6" Wide
- Approx. 13 Parking Spaces (4 in Front, 3 Alley & 6 Tandem)
- Lobby / Reception Area, Private Office Space, Store Front & Storage
- Large Eye-Catching Signage Opportunity on the Front of the Building
- Zoned Historic Core Provides a Mix of Uses Including: Retail, Restaurants, Services, & Offices
- Potential Drive-Thru Opportunity
- High Traffic Volume: 21,657 Cars Per Day on La Brea Ave

### 320 South La Brea Ave: 1948 Post-War Gem

Identified as the "second most" architecturally relevant building in the Historic District, this building's unique attributes offer businesses the opportunity for excellent signage, great parking and a large open space area that has many possibilities.