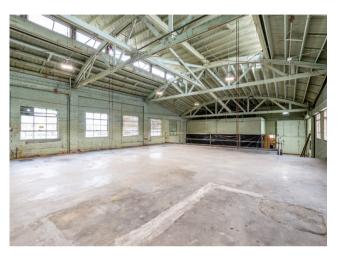

## **Property Highlights**

- Landmark 1940's Art Deco Single Tenant Building Located in Downtown Inglewood's Historic Core Area - Near Metro Transit, Restaurants, The Forum and So-Fi Stadium
- Large Open Space Area with Open-Beam Truss Ceilings and Brick Walls
- Custom Roll-Up Door Approx. 9' Tall by 8' 6" Wide
- Approx. 13 Parking Spaces (4 in Front, 3 Alley & 6 Tandem)
- Lobby / Reception Area, Private Office Space, Store Front & Storage
- Large Eye-Catching Signage Opportunity on the Front of the Building
- Zoned Historic Core Provides a Mix of Uses Including: Retail, Restaurants, Services, & Offices
- Potential Drive-Thru Opportunity
- High Traffic Volume: 21,657 Cars Per Day on La Brea Ave

# 320 S LA BREA AVE

MEASUREMENTS ARE CALCULATED BY CUBICASA TECHNOLOGY. DEEMED HIGHLY RELIABLE BUT NOT GUARANTEED.