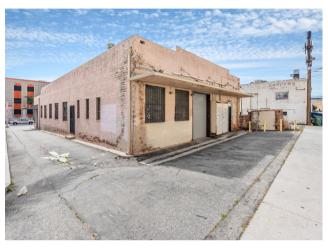

### 320 South La Brea Ave: 1948 Post-War Gem

Identified as the "second most" architecturally relevant building in the Historic District, this building's unique attributes offer businesses the opportunity for excellent signage, great parking and a large open space area that has many possibilities.

## **Property Highlights**

- Landmark 1940's Art Deco Single Tenant Building Located in Downtown Inglewood's Historic Core Area - Near Metro Transit, Restaurants, The Forum and So-Fi Stadium
- Large Open Space Area with Open-Beam Truss Ceilings and Brick Walls
- Custom Roll-Up Door Approx. 9' Tall by 8' 6" Wide
- Approx. 13 Parking Spaces (4 in Front, 3 Alley & 6 Tandem)
- Lobby / Reception Area, Private Office Space, Store Front & Storage
- Large Eye-Catching Signage Opportunity on the Front of the Building
- Zoned Historic Core Provides a Mix of Uses Including: Retail, Restaurants, Services, & Offices
- Potential Drive-Thru Opportunity
- High Traffic Volume: 21,657 Cars Per Day on La Brea Ave