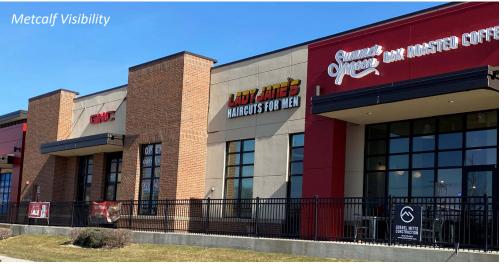

#### **PROPERTY HIGHLIGHTS**

- Offering consists of 16,036 SF multi-tenant retail center, and CID revenue stream. Additional 1.02 AC Pad Site is available.
- Located in the heart of the Metcalf retail corridor in Johnson County, Kansas. Glenwood Commons is well-positioned to remain a strong asset.
- Site offers great access and visibility to over 54,000 cars per day at the intersection of 91st & Metcalf.
- New redevelopment and reinvestment within the corridor exceeding \$769.5 million over the past 5 years.