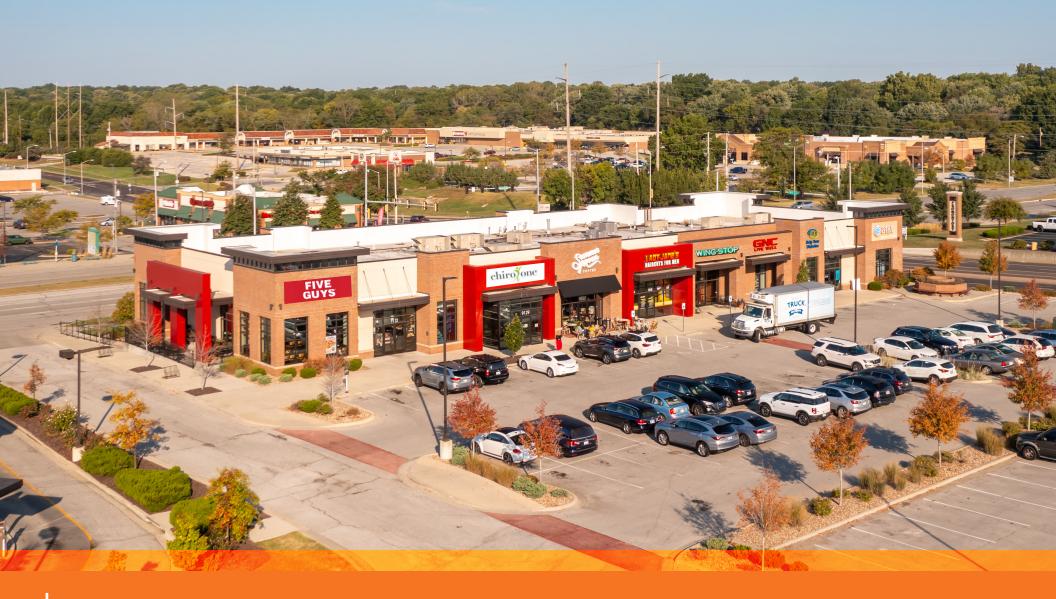

# FOR SALE GLENWOOD COMMONS

9101 METCALF AVENUE, OVERLAND PARK, KANSAS

PRESENTED BY:

TOM O'LEARY / 816.268.9101 toleary@lane4group.com

#### **GLENWOOD COMMONS**

**ADDRESS:** 9101 Metcalf Avenue

Overland Park, Kansas

TYPE: Multi-Tenant Retail Center

**GLA:** 16,036 SF

OCCUPANCY: 100%

**BUILT:** 2015

**PARKING:** 3.70/ 1,000 SF

#### **PROPERTY HIGHLIGHTS**

- Offering consists of 16,036 SF multi-tenant retail center, and CID revenue stream. Additional 1.02 AC Pad Site is available.
- Located in the heart of the Metcalf retail corridor in Johnson County, Kansas. Glenwood Commons is well-positioned to remain a strong asset.
- Site offers great access and visibility to over 54,000 cars per day at the intersection of 91st & Metcalf.
- New redevelopment and reinvestment within the corridor exceeding \$769.5 million over the past 5 years.