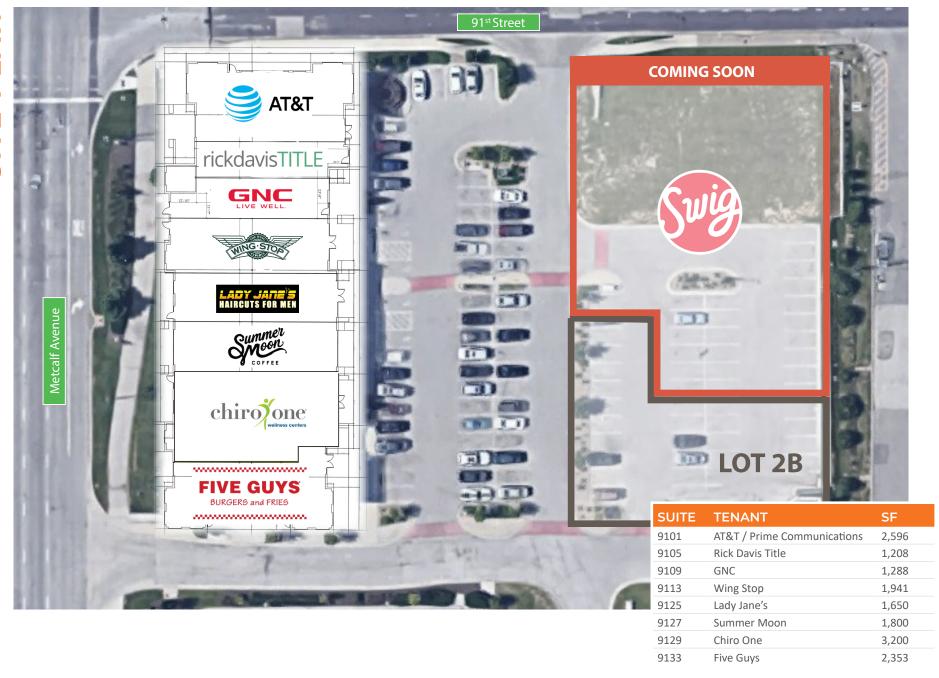

#### **GLENWOOD COMMONS**

**ADDRESS:** 9101 Metcalf Avenue

Overland Park, Kansas

TYPE: Multi-Tenant Retail Center

**GLA:** 16,036 SF

OCCUPANCY: 100%

**BUILT:** 2015

**PARKING:** 3.70/ 1,000 SF

#### **PROPERTY HIGHLIGHTS**

- Offering consists of 16,036 SF multi-tenant retail center, and CID revenue stream. Additional 1.02 AC Pad Site is available.
- Located in the heart of the Metcalf retail corridor in Johnson County, Kansas. Glenwood Commons is well-positioned to remain a strong asset.
- Site offers great access and visibility to over 54,000 cars per day at the intersection of 91st & Metcalf.
- New redevelopment and reinvestment within the corridor exceeding \$769.5 million over the past 5 years.