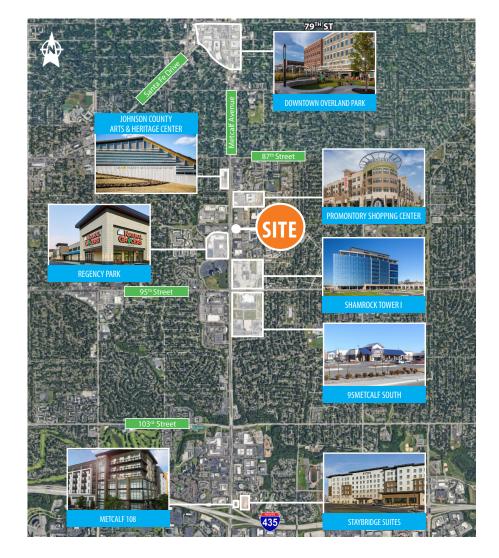

-|---------------|--------------------|-------------|--|--|
| Small Shops       | NOI           | CAP RATE      | VALUE              | PSF         |  |  |
|                   | \$376,080     | 6.5%          | \$5,790,000.00     | \$361.06    |  |  |
| CID               | ANNUAL INCOME | DISCOUNT RATE | NET PRESENT VALUE* | DURATION    |  |  |
|                   | \$78,433.62   | 8.00%         | \$704,492.88       | May 1, 2035 |  |  |
| TOTAL MALLIE      |               | I .           | ¢c 404 402 99      |             |  |  |

TOTAL VALUE \$6,494,492.88

<sup>\*</sup> Assumed annual income growth rate of 3.0%

| Pad Site | PSF  | SF     | VALUE        |  |
|----------|------|--------|--------------|--|
| 1.02 AC  | \$15 | 44,431 | \$666,468.00 |  |







## **LOCATION & SUBMARKET**





Current or recently completed development projects