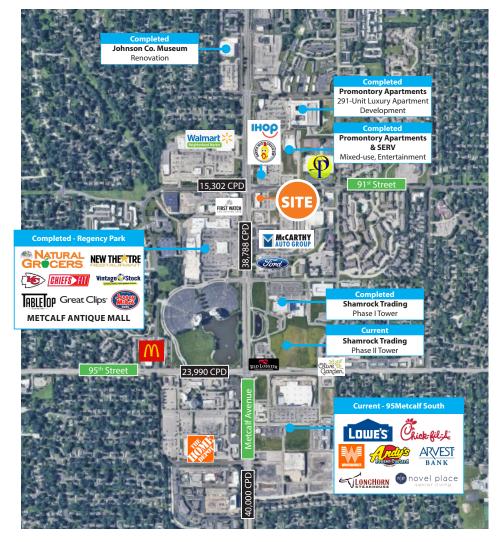

---|---------------|--------------------|-------------|--|--|
| Small Shops       | NOI           | CAP RATE      | VALUE              | PSF         |  |  |
|                   | \$376,080     | 6.5%          | \$5,790,000.00     | \$361.06    |  |  |
| CID               | ANNUAL INCOME | DISCOUNT RATE | NET PRESENT VALUE* | DURATION    |  |  |
|                   | \$78,433.62   | 8.00%         | \$704,492.88       | May 1, 2035 |  |  |
| TOTAL MALLIE      |               | I .           | ¢c 404 402 99      |             |  |  |

TOTAL VALUE \$6,494,492.88

<sup>\*</sup> Assumed annual income growth rate of 3.0%

| Pad Site | PSF  | SF     | VALUE        |  |
|----------|------|--------|--------------|--|
| 1.02 AC  | \$15 | 44,431 | \$666,468.00 |  |







## **LOCATION & SUBMARKET**





Current or recently completed development projects