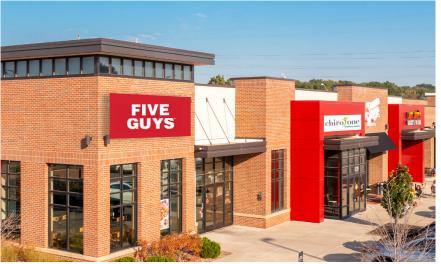

#### **GLENWOOD COMMONS**

**ADDRESS:** 9101 Metcalf Avenue

Overland Park, Kansas

TYPE: Multi-Tenant Retail Center

**GLA:** 16,036 SF

OCCUPANCY: 100%

**BUILT:** 2015

**PARKING:** 3.70/ 1,000 SF

#### **PROPERTY HIGHLIGHTS**

- Offering consists of 16,036 SF multi-tenant retail center, and CID revenue stream. Additional 1.02 AC Pad Site is available.
- Located in the heart of the Metcalf retail corridor in Johnson County, Kansas. Glenwood Commons is well-positioned to remain a strong asset.
- Site offers great access and visibility to over 54,000 cars per day at the intersection of 91st & Metcalf.
- New redevelopment and reinvestment within the corridor exceeding \$769.5 million over the past 5 years.