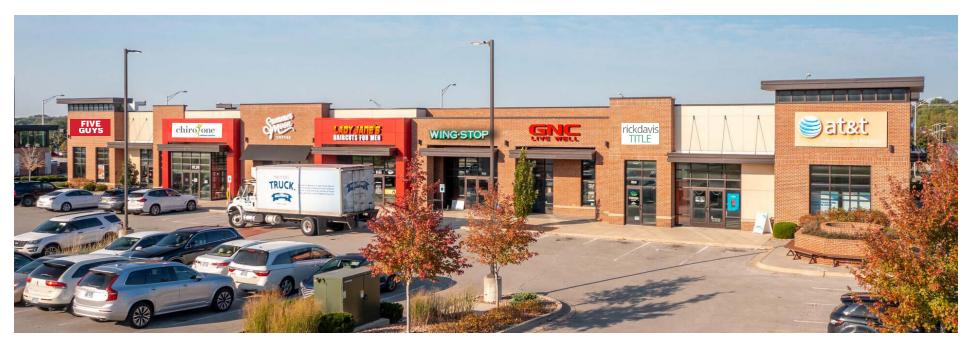

#### **GLENWOOD COMMONS**

**ADDRESS:** 9101 Metcalf Avenue

Overland Park, Kansas

TYPE: Multi-Tenant Retail Center

**GLA:** 16,036 SF

OCCUPANCY: 100%

**BUILT:** 2015

**PARKING:** 3.70/ 1,000 SF

#### **PROPERTY HIGHLIGHTS**

- Offering consists of 16,036 SF multi-tenant retail center, and CID revenue stream. Additional 1.02 AC Pad Site is available.
- Located in the heart of the Metcalf retail corridor in Johnson County, Kansas. Glenwood Commons is well-positioned to remain a strong asset.
- Site offers great access and visibility to over 54,000 cars per day at the intersection of 91st & Metcalf.
- New redevelopment and reinvestment within the corridor exceeding \$769.5 million over the past 5 years.