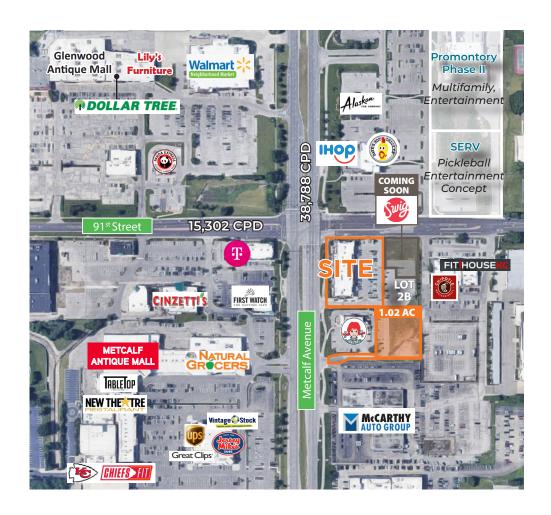

#### **PROPERTY HIGHLIGHTS**

- Offering consists of 16,036 SF multi-tenant retail center, and CID revenue stream. Additional 1.02 AC Pad Site is available.
- Located in the heart of the Metcalf retail corridor in Johnson County, Kansas. Glenwood Commons is well-positioned to remain a strong asset.
- Site offers great access and visibility to over 54,000 cars per day at the intersection of 91st & Metcalf.
- New redevelopment and reinvestment within the corridor exceeding \$769.5 million over the past 5 years.

## **LOCATION & SUBMARKET**

Current or recently completed development projects