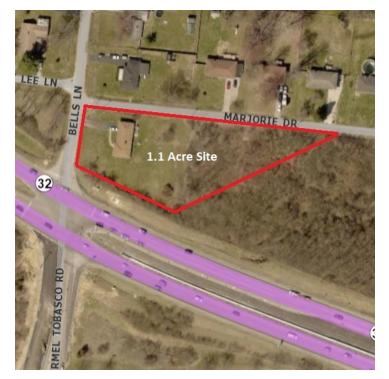

## **PROPERTY OVERVIEW**

Commercial corner for sale on State Route 32 and Bells Lane. High visibility with utilities on site. Corner is located across the street from Kroger and has access to a traffic light. Zoned PD

## **PROPERTY HIGHLIGHTS**

- Commercial Corner Lot
- Located at State Route 32 and Bells Lane intersection
- High visibility
- All utilities on site
- Located across the street from Kroger at traffic light