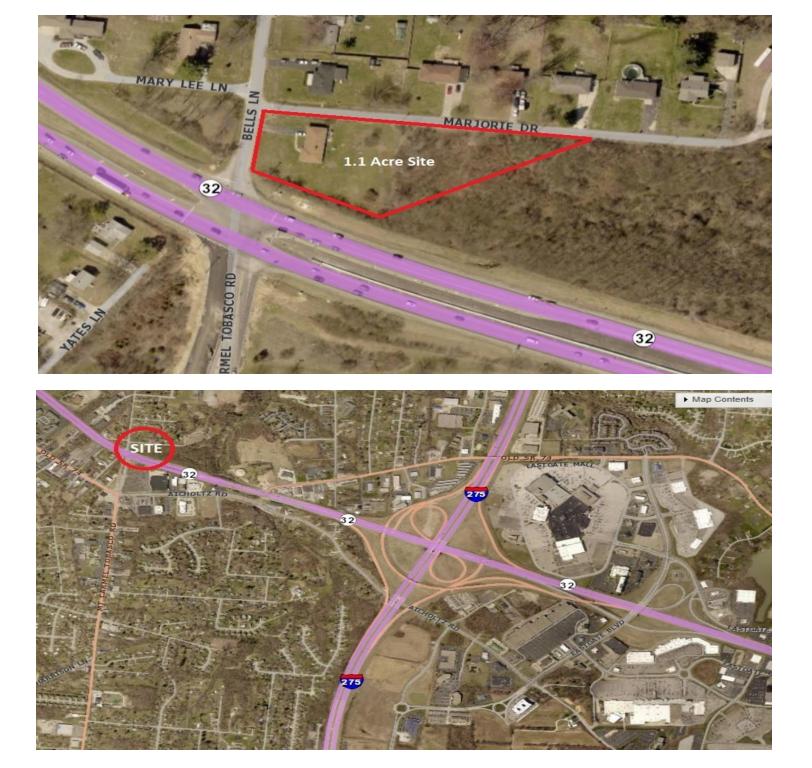

## **PROPERTY OVERVIEW**

Commercial corner for sale on State Route 32 and Bells Lane. High visibility with utilities on site. Corner is located across the street from Kroger and has access to a traffic light. Zoned PD

## **PROPERTY HIGHLIGHTS**

- Commercial Corner Lot
- Located at State Route 32 and Bells Lane intersection
- High visibility
- All utilities on site
- Located across the street from Kroger at traffic light