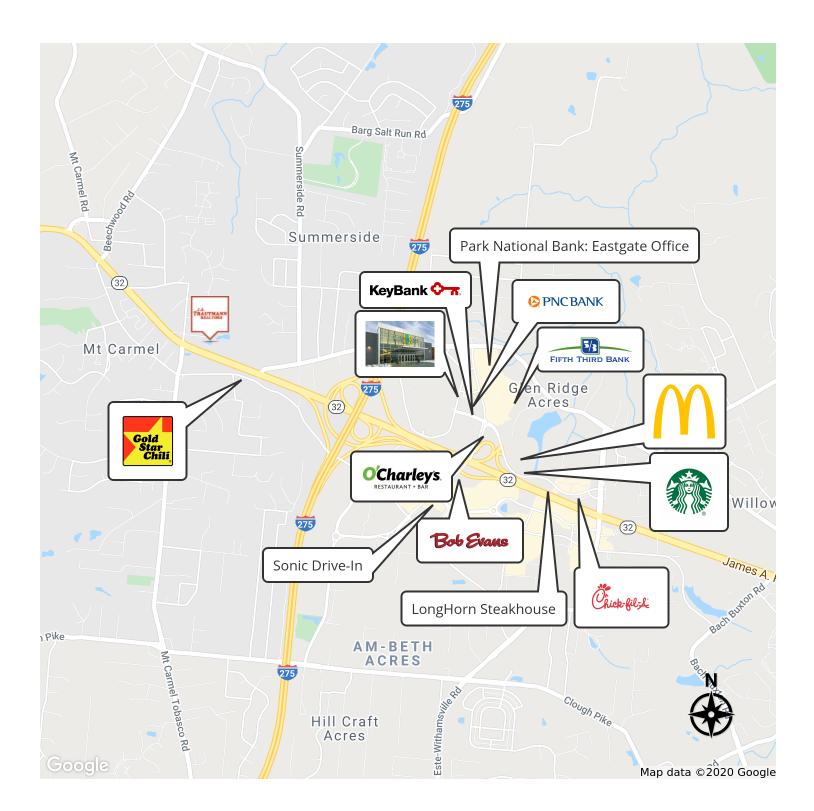

## **PROPERTY OVERVIEW**

Commercial corner for sale on State Route 32 and Bells Lane. High visibility with utilities on site. Corner is located across the street from Kroger and has access to a traffic light. Zoned PD

## **PROPERTY HIGHLIGHTS**

- Commercial Corner Lot
- Located at State Route 32 and Bells Lane intersection
- High visibility
- All utilities on site
- Located across the street from Kroger at traffic light