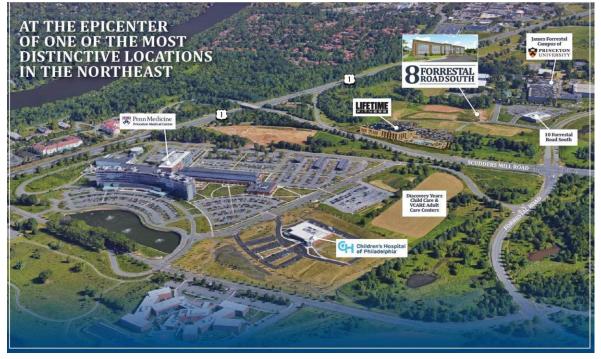

# Available for Lease New Jersey's Premier Medical Arts Building

### Forrestal Professional Center II 8 Forrestal Road South, Princeton, NJ

40,000 SF on 2 Floors - 37,700 SF fully leased to 11 Medical Practices Two "Day Suites" available for Quick Occupancy

## 8 Forrestal Road South, Princeton NJ