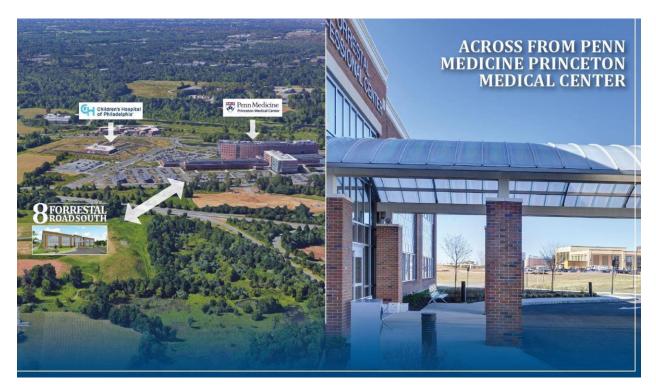

# Available for Lease New Jersey's Premier Medical Arts Building

### Forrestal Professional Center II 8 Forrestal Road South, Princeton, NJ

40,000 SF on 2 Floors - 37,700 SF fully leased to 11 Medical Practices Two "Day Suites" available for Quick Occupancy

## 8 Forrestal Road South, Princeton NJ