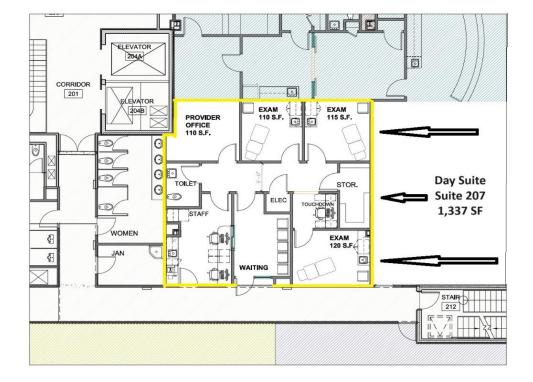

#### <u> 1,337 SF – 2<sup>nd</sup> floor</u>

Waiting room that seats 8 Check in/Check out 3 exam rooms with sinks and cabinets 1 Physicians Office Private Bathroom Staff/Kitchen Area Storage Closet

\$27.50/SF net \$14.00/SF for CAM/Taxes Ample workletter allowance provided by Landlord

### 8 Forrestal Road South - Day Suites Floor Plans