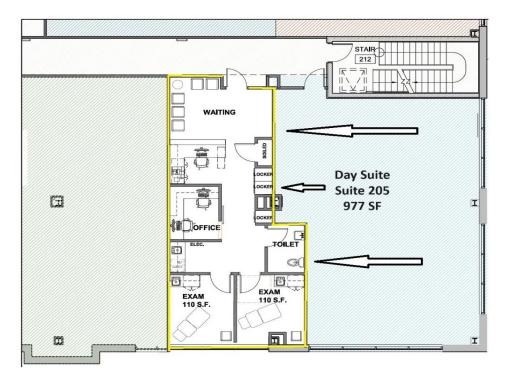

#### <u>977 SF – 2<sup>nd</sup> Floor</u>

Waiting room that seats 6 Check in/Check out 2 exam rooms with sinks and cabinets 1 Physicians Office Private Bathroom Galley Kitchen Lockers

### 8 Forrestal Road South - Day Suites Floor Plans