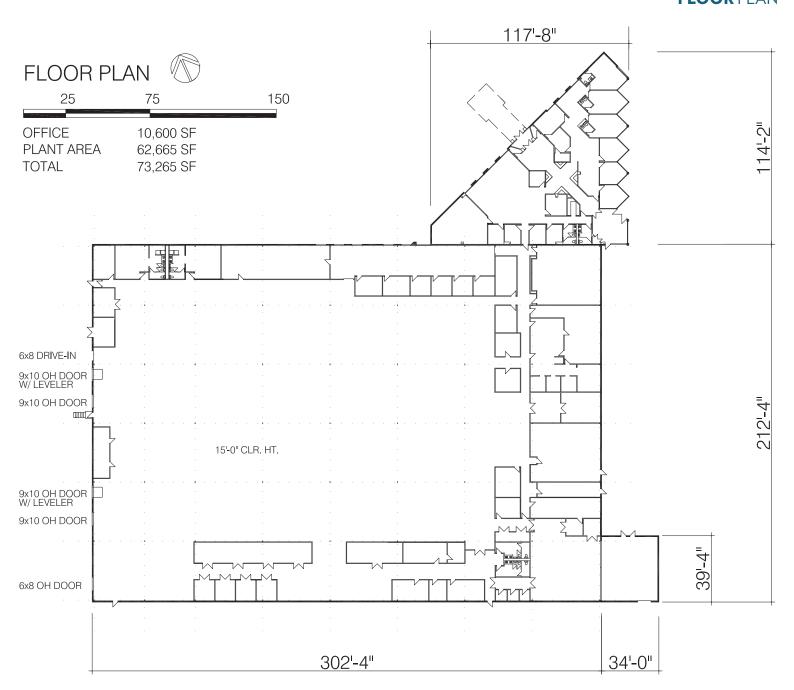

#### **FLOOR PLAN**

#### **PROPERTY DETAILS**

| Total SqFt:         | 73,265                                                      |
|---------------------|-------------------------------------------------------------|
| Plant Area SqFt:    | 62,665                                                      |
| Office SqFt:        | 10,600                                                      |
| Clear Height:       | 13'-15'                                                     |
| Type Construction:  | Masonry/Block                                               |
| Column Spacing:     | 30' x 35'                                                   |
| Acres:              | 7.84                                                        |
| Year Built:         | 1990                                                        |
| Lighting:           | LED in Warehouse/Shop & Fluorescent in Office               |
| Electrical Service: | 480/277V, 3phase, 7,200amps                                 |
| Dock doors:         | Four (4) 9'x10' doors, two (2) with mechanical pit levelers |
| Drive-in door:      | One (1) 8'x8' with ramp                                     |
|                     |                                                             |

| Sprinkler:               | Yes: wet system                                           |
|--------------------------|-----------------------------------------------------------|
| Roof:                    | Rubber                                                    |
| HVAC:                    | 100% HVAC throughout & chiller replaced in past 24 months |
| Parking Spaces:          | 130 striped spaces                                        |
| Truck court:             | 130'+                                                     |
| Restrooms:               | 1 set (M & W) in offie, 2 locker rooms in warehouse/shop  |
| Assessed Value:          | \$3,074,100 (\$43/SF)                                     |
| Annual Taxes:            | \$72,458.02 (\$1.02/SF)                                   |
| Warren County Parcel ID: | 1624480002                                                |
| City of Mason Zoning:    | HT-1: High Tech Light Industrial District                 |