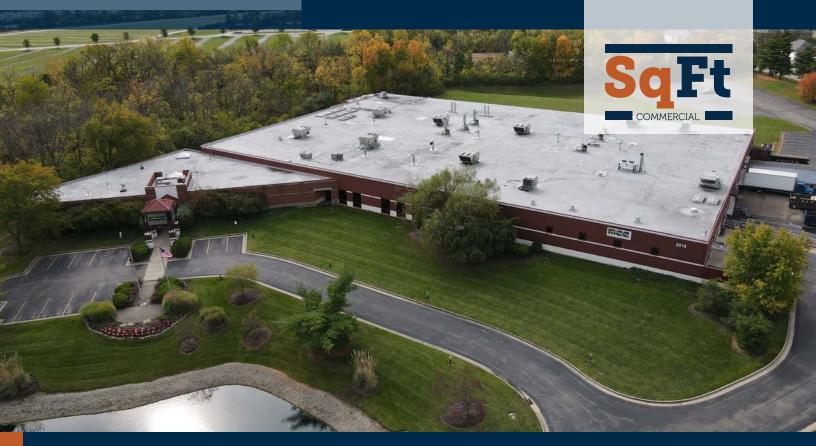

#### 5510 COURSEVIEW DR., MASON, OH 45040

AVAILABLE FOR SALE OR LEASE

#### PROPERTY HIGHLIGHTS

#### 73,265 Total SqFt

- Located in Mason, OH within 1 mile of I-71
- Corporate Campus Setting
- Heavy Power with busduct & compressed airlines throughout
- Employee amenities on site: gym, cafeteria, executive offices with restrooms & showers

- Site is over 7 acres with room for expansion
- 130 paved & striped car parks with room for expansion
- Link to zoning
- Asking price: \$5,000,000 (\$68/SF)
- Lease Rate: \$8.95/SF
   NNN

INFO@SQFTCOMMERCIAL.COM (513) 843-1600 | SQFTCOMMERCIAL.COM