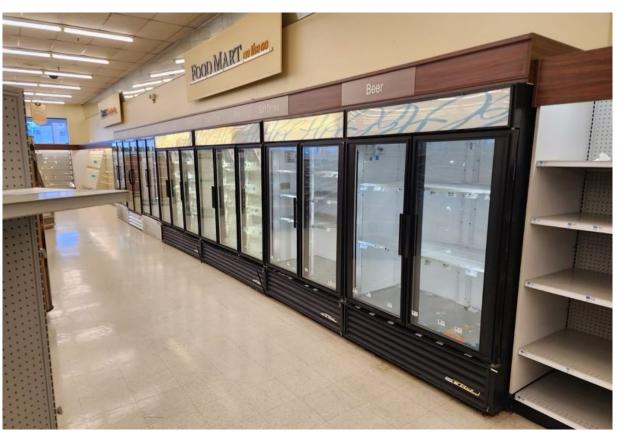

Federal Credit Union, Piccolo, Vision People, Tutoring Club of Bellmore

#### **NEIGHBORS**

Arby's, 7-Eleven, New York Community Bank, CVS, Advanced Dermatology, Applebee's, P.C. Richard & Son, Auto Zone

### **COMMENTS**

Former Rite Aid Space Available

Second Generation Restaurant Available

Located on Sunrise Highway with traffic light access at Bellmore Avenue

Prime center with a strong mix of both local and national Tenants

Over 56,000 vehicles pass this site daily on Sunrise Highway

Across from the Bellmore Long Island Rail Road Train Station

# **EXTERIOR PHOTO**



## **MARKET AERIAL**



2760 & 2784 SUNRISE HIGHWAY BELLMORE, NEW YORK ripcony.com

# **AERIAL**



# **AERIAL**



# **FORMER RITE AID - FLOOR PLAN**



SUNRISE HIGHWAY

# **FORMER RITE AID - INTERIOR PHOTOS**







# **FORMER RESTAURANT - FLOOR PLAN**



## **AREA DEMOGRAPHICS**



## **1 MILE RADIUS**

**POPULATION** 

20,346

**HOUSEHOLDS** 

7,070

**AVERAGE HOUSEHOLD INCOME** 

\$185,580

**MEDIAN HOUSEHOLD INCOME** 

\$153,151

**COLLEGE GRADUATES (BACHELOR'S+)** 

7,553 - 52.0%

**TOTAL BUSINESSES** 

1,266

**TOTAL EMPLOYEES** 

8,152

**DAYTIME POPULATION (W/16 YR+)** 

17,452

## **3 MILE RADIUS**

**POPULATION** 

148,661

**HOUSEHOLDS** 

49,227

**AVERAGE HOUSEHOLD INCOME** 

\$188,163

**MEDIAN HOUSEHOLD INCOME** 

\$151,367

**COLLEGE GRADUATES (BACHELOR'S+)** 

54,681 - 52.0%

**TOTAL BUSINESSES** 

4,880

TOTAL EMPLOYEES

472,714

**DAYTIME POPULATION (W/16 YR+)** 

113,753

## **5 MILE RADIUS**

**POPULATION** 

406,229

HOUSEHOLDS

128,553

**AVERAGE HOUSEHOLD INCOME** 

\$168,2