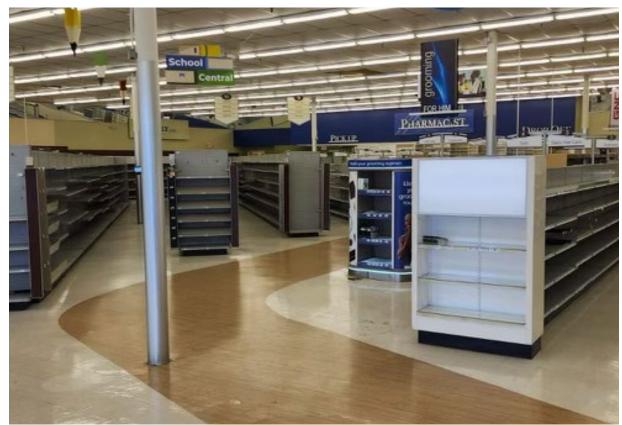

ederal Credit Union, Piccolo, Vision People, Tutoring Club of Bellmore

#### **NEIGHBORS**

Arby's, 7-Eleven, New York Community Bank, CVS, Advanced Dermatology, Applebee's, P.C. Richard & Son, Auto Zone

### **COMMENTS**

Former Rite Aid Space Available

Second Generation Restaurant Available

Located on Sunrise Highway with traffic light access at Bellmore Avenue

Prime center with a strong mix of both local and national Tenants

Over 56,000 vehicles pass this site daily on Sunrise Highway

Across from the Bellmore Long Island Rail Road Train Station

# **EXTERIOR PHOTO**



## **MARKET AERIAL**



2760 & 2784 SUNRISE HIGHWAY BELLMORE, NEW YORK ripcony.com

# **AERIAL**



# **AERIAL**



# **FORMER RITE AID - FLOOR PLAN**



SUNRISE HIGHWAY

# **FORMER RITE AID - INTERIOR PHOTOS**







# **FORMER RESTAURANT - FLOOR PLAN**



## **AREA DEMOGRAPHICS**



## **1 MILE RADIUS**

**POPULATION** 

20,346

**HOUSEHOLDS** 

7,070

**AVERAGE HOUSEHOLD INCOME** 

\$185,580

**MEDIAN HOUSEHOLD INCOME** 

\$153,151

**COLLEGE GRADUATES (BACHELOR'S+)** 

7,553 - 52.0%

**TOTAL BUSINESSES** 

1,266

**TOTAL EMPLOYEES** 

8,152

**DAYTIME POPULATION (W/16 YR+)** 

17,452

## **3 MILE RADIUS**

**POPULATION** 

148,661

**HOUSEHOLDS** 

49,227

**AVERAGE HOUSEHOLD INCOME** 

\$188,163

**MEDIAN HOUSEHOLD INCOME** 

\$151,367

**COLLEGE GRADUATES (BACHELOR'S+)** 

54,681 - 52.0%

**TOTAL BUSINESSES** 

4,880

TOTAL EMPLOYEES

472,714

**DAYTIME POPULATION (W/16 YR+)** 

113,753

## **5 MILE RADIUS**

**POPULATION** 

406,229

HOUSEHOLDS

128,553

**AVERAGE HOUSEHOLD INCOME** 

\$168,249