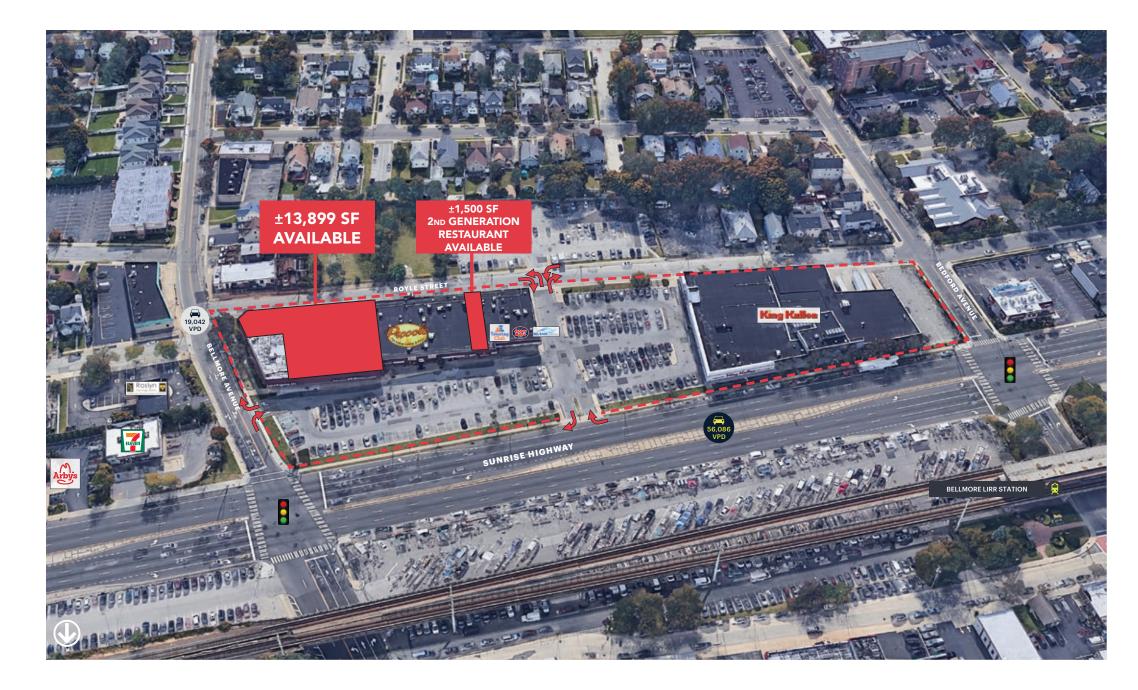

# **AERIAL**

#### SIZE

2784 - ±13,899 SF (Former Rite Aid) 2760 - ±1,500 SF (Former Restaurant)

#### **CO-TENANTS**

King Kullen, Jersey Mike's, Island Federal Credit Union, Piccolo, Vision People, Tutoring Club of Bellmore

#### **NEIGHBORS**

Arby's, 7-Eleven, New York Community Bank, CVS, Advanced Dermatology, Applebee's, P.C. Richard & Son, Auto Zone

### **COMMENTS**

Former Rite Aid Space Available

Second Generation Restaurant Available

Located on Sunrise Highway with traffic light access at Bellmore Avenue

Prime center with a strong mix of both local and national Tenants

Over 56,000 vehicles pass this site daily on Sunrise Highway

Across from the Bellmore Long Island Rail Road Train Station