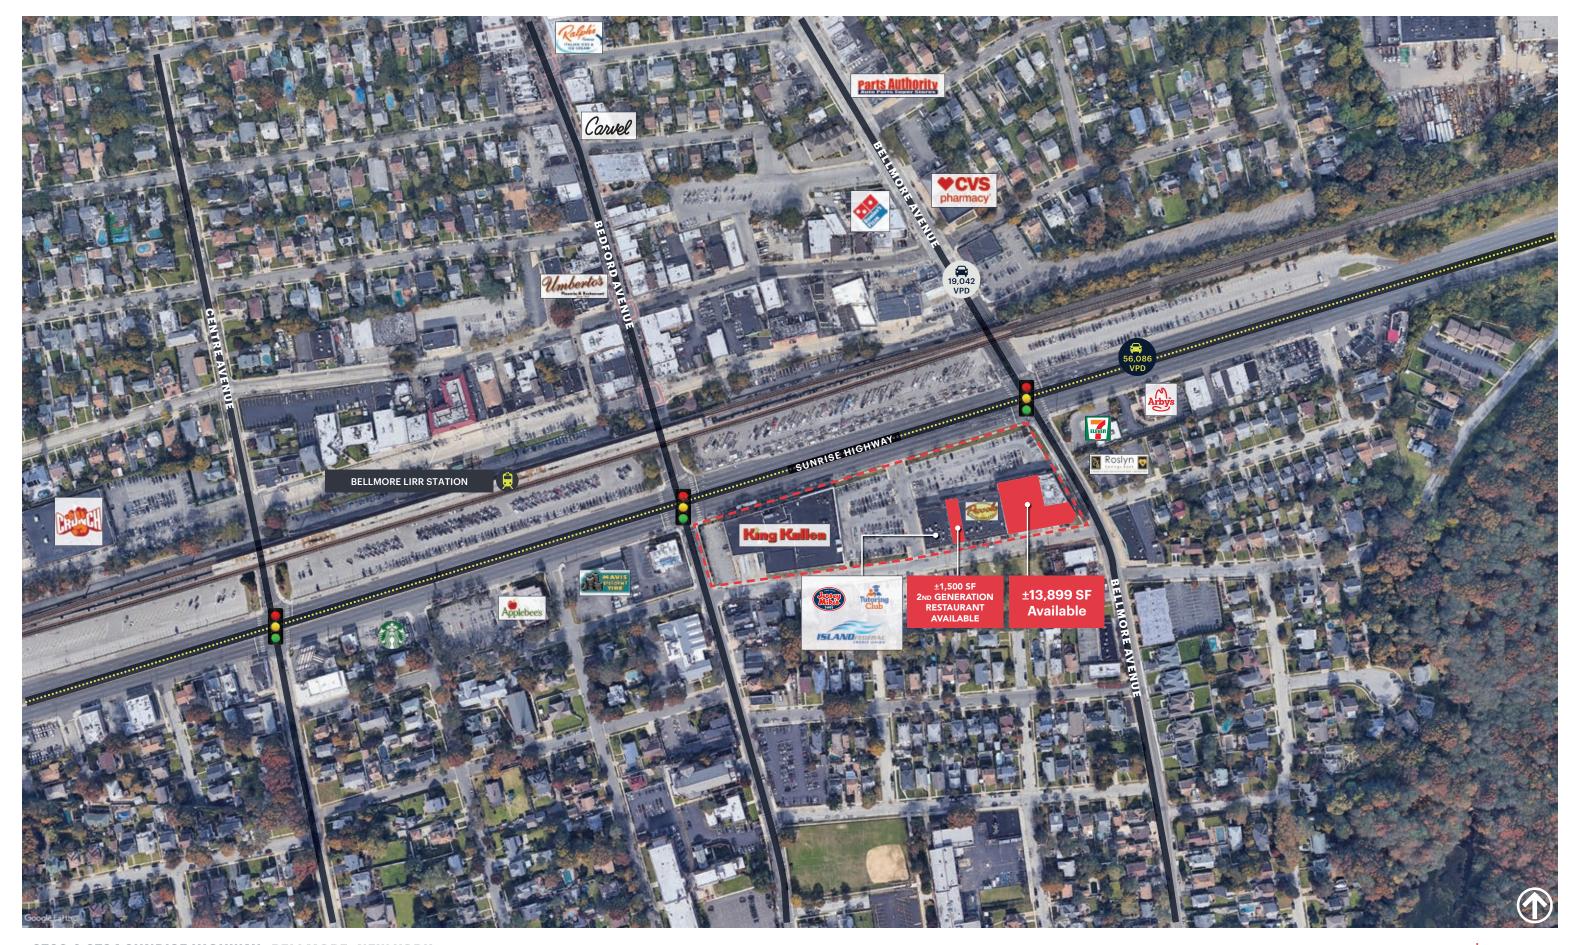

# **AERIAL**

#### SIZE

2784 - ±13,899 SF (Former Rite Aid) 2760 - ±1,500 SF (Former Restaurant)

#### **CO-TENANTS**

King Kullen, Jersey Mike's, Island Federal Credit Union, Piccolo, Vision People, Tutoring Club of Bellmore

#### **NEIGHBORS**

Arby's, 7-Eleven, New York Community Bank, CVS, Advanced Dermatology, Applebee's, P.C. Richard & Son, Auto Zone