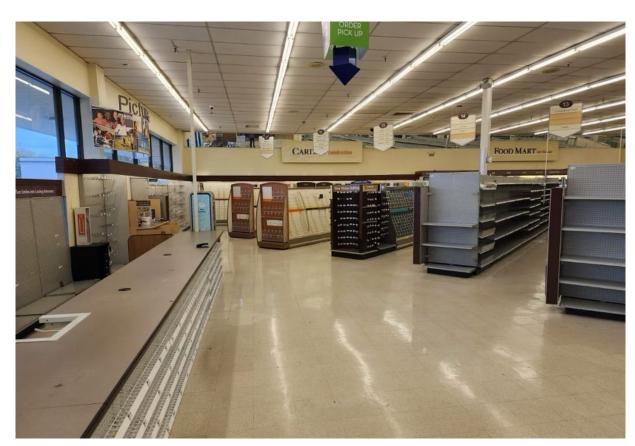

nd Federal Credit Union, Piccolo, Vision People, Tutoring Club of Bellmore

#### **NEIGHBORS**

Arby's, 7-Eleven, New York Community Bank, CVS, Advanced Dermatology, Applebee's, P.C. Richard & Son, Auto Zone

### **COMMENTS**

Former Rite Aid Space Available

Second Generation Restaurant Available

Located on Sunrise Highway with traffic light access at Bellmore Avenue

Prime center with a strong mix of both local and national Tenants

Over 56,000 vehicles pass this site daily on Sunrise Highway

Across from the Bellmore Long Island Rail Road Train Station

# **EXTERIOR PHOTO**



## **MARKET AERIAL**



2760 & 2784 SUNRISE HIGHWAY BELLMORE, NEW YORK ripcony.com

# **AERIAL**



# **AERIAL**



# **FORMER RITE AID - FLOOR PLAN**



SUNRISE HIGHWAY

# **FORMER RITE AID - INTERIOR PHOTOS**







# **FORMER RESTAURANT - FLOOR PLAN**



## **AREA DEMOGRAPHICS**



## **1 MILE RADIUS**

**POPULATION** 

20,346

**HOUSEHOLDS** 

7,070

**AVERAGE HOUSEHOLD INCOME** 

\$185,580

**MEDIAN HOUSEHOLD INCOME** 

\$153,151

**COLLEGE GRADUATES (BACHELOR'S+)** 

7,553 - 52.0%

**TOTAL BUSINESSES** 

1,266

**TOTAL EMPLOYEES** 

8,152

**DAYTIME POPULATION (W/16 YR+)** 

17,452

## **3 MILE RADIUS**

**POPULATION** 

148,661

**HOUSEHOLDS** 

49,227

**AVERAGE HOUSEHOLD INCOME** 

\$188,163

**MEDIAN HOUSEHOLD INCOME** 

\$151,367

**COLLEGE GRADUATES (BACHELOR'S+)** 

54,681 - 52.0%

**TOTAL BUSINESSES** 

4,880

TOTAL EMPLOYEES

472,714

**DAYTIME POPULATION (W/16 YR+)** 

113,753

## **5 MILE RADIUS**

**POPULATION** 

406,229

HOUSEHOLDS

128,553

**AVERAGE HOUSEHOLD INCOME** 

\$168