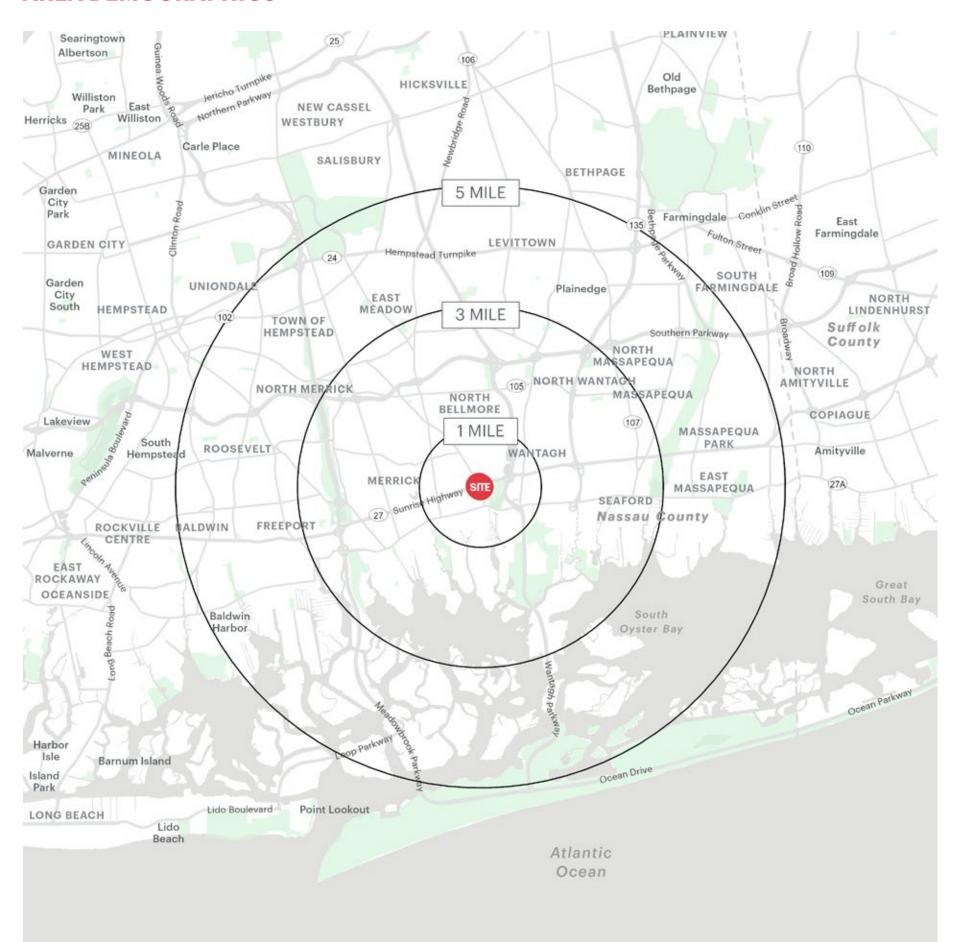

## **AREA DEMOGRAPHICS**

## **1 MILE RADIUS**

**POPULATION** 

20,346

**HOUSEHOLDS** 

7,070

**AVERAGE HOUSEHOLD INCOME** 

\$185,580

**MEDIAN HOUSEHOLD INCOME** 

## **3 MILE RADIUS**

**POPULATION** 

148,661

**HOUSEHOLDS** 

49,227

**AVERAGE HOUSEHOLD INCOME** 

\$188,163

**MEDIAN HOUSEHOLD INCOME** 

## **5 MILE RADIUS**

**POPULATION** 

406,229

HOUSEHOLDS

128,553

**AVERAGE HOUSEHOLD INCOME** 

\$168,249

**MEDIAN HOUSEHOLD INCOME** 