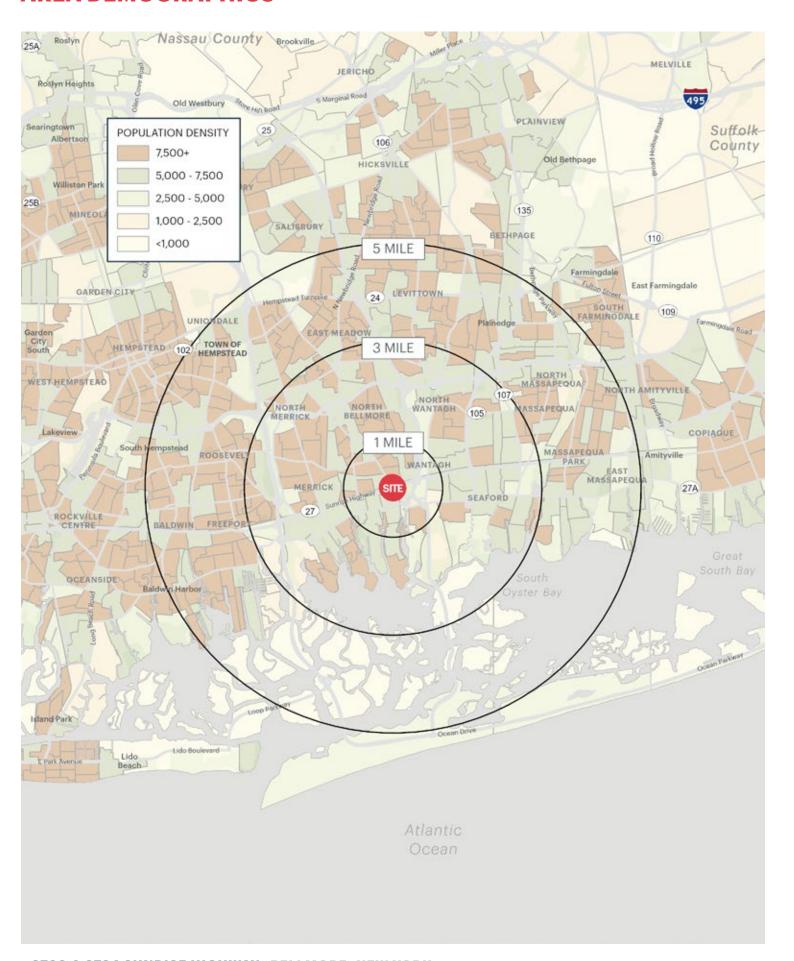

## **AREA DEMOGRAPHICS**

## **1 MILE RADIUS**

**POPULATION** 

20,346

**HOUSEHOLDS** 

7,070

**AVERAGE HOUSEHOLD INCOME** 

\$185,580

**MEDIAN HOUSEHOLD INCOME** 

## **3 MILE RADIUS**

**POPULATION** 

148,661

**HOUSEHOLDS** 

49,227

**AVERAGE HOUSEHOLD INCOME** 

\$188,163

**MEDIAN HOUSEHOLD INCOME** 

## **5 MILE RADIUS**

**POPULATION** 

406,229

HOUSEHOLDS

128,553

**AVERAGE HOUSEHOLD INCOME** 

\$168,249

**MEDIAN HOUSEHOLD INCOME** 