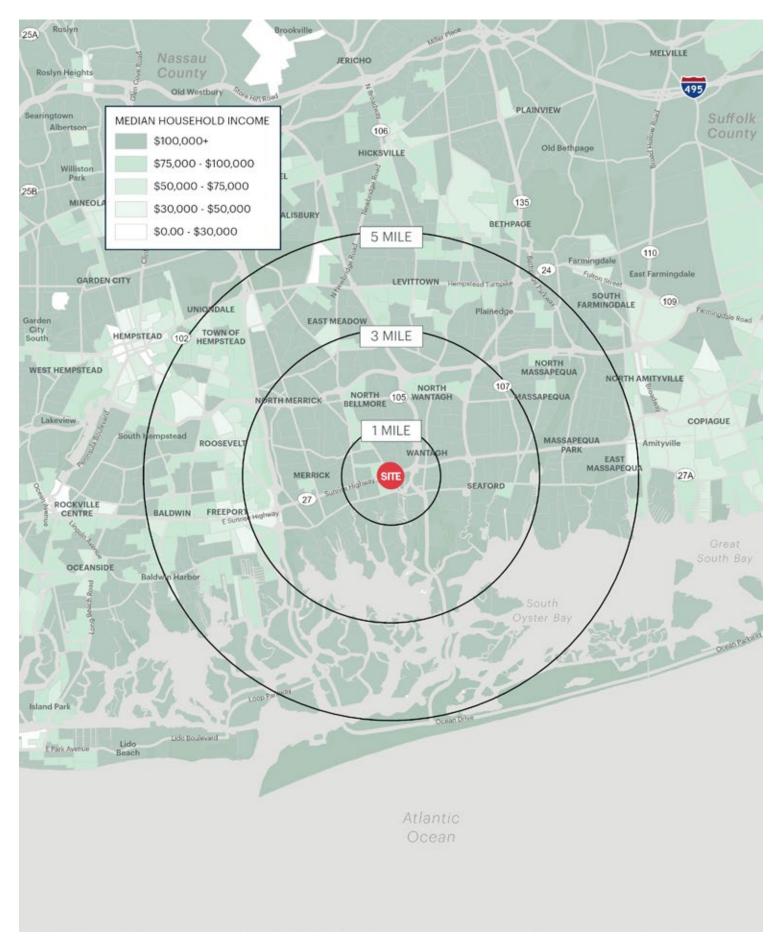

## **AREA DEMOGRAPHICS**

## **1 MILE RADIUS**

**POPULATION** 

20,346

**HOUSEHOLDS** 

7,070

**AVERAGE HOUSEHOLD INCOME** 

\$185,580

**MEDIAN HOUSEHOLD INCOME** 

\$153,151

**COLLEGE GRADUATES (BACHELOR'S+)** 

7,553 - 52.0%

**TOTAL BUSINESSES** 

1,266

**TOTAL EMPLOYEES** 

8,152

**DAYTIME POPULATION (W/16 YR+)** 

17,452

## **3 MILE RADIUS**

**POPULATION** 

148,661

**HOUSEHOLDS** 

49,227

**AVERAGE HOUSEHOLD INCOME** 

\$188,163

**MEDIAN HOUSEHOLD INCOME** 

\$151,367

**COLLEGE GRADUATES (BACHELOR'S+)** 

54,681 - 52.0%

**TOTAL BUSINESSES** 

4,880

TOTAL EMPLOYEES

472,714

**DAYTIME POPULATION (W/16 YR+)** 

113,753

## **5 MILE RADIUS**

**POPULATION** 

406,229

HOUSEHOLDS

128,553

**AVERAGE HOUSEHOLD INCOME** 

\$168,249

**MEDIAN HOUSEHOLD INCOME** 

\$130,200

**COLLEGE GRADUATES (BACHELOR'S +)** 

127,871 - 44.0%

**TOTAL BUSINESSES** 

11,968

**TOTAL EMPLOYEES** 

107,693

**DAYTIME POPULATION (W/16 YR+)** 

304,266

## **AREA DEMOGRAPHICS**

2760 & 2784 SUNRISE HIGHWAY BELLMORE, NEW YORK ripcony.com