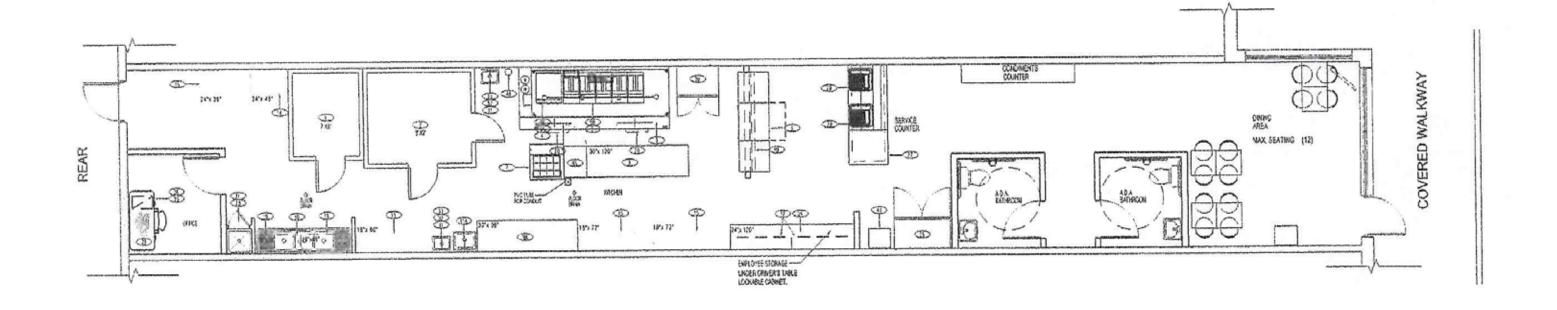

ple, Tutoring Club of Bellmore

#### **NEIGHBORS**

Arby's, 7-Eleven, New York Community Bank, CVS, Advanced Dermatology, Applebee's, P.C. Richard & Son, Auto Zone

### **COMMENTS**

Former Rite Aid Space Available

Second Generation Restaurant Available

Located on Sunrise Highway with traffic light access at Bellmore Avenue

Prime center with a strong mix of both local and national Tenants

Over 56,000 vehicles pass this site daily on Sunrise Highway

Across from the Bellmore Long Island Rail Road Train Station

# **EXTERIOR PHOTO**



## **MARKET AERIAL**



2760 & 2784 SUNRISE HIGHWAY BELLMORE, NEW YORK ripcony.com

# **AERIAL**



# **AERIAL**



# **FORMER RITE AID - FLOOR PLAN**



SUNRISE HIGHWAY

# **FORMER RITE AID - INTERIOR PHOTOS**







# **FORMER RESTAURANT - FLOOR PLAN**



## **AREA DEMOGRAPHICS**



## **1 MILE RADIUS**

**POPULATION** 

20,346

**HOUSEHOLDS** 

7,070

**AVERAGE HOUSEHOLD INCOME** 

\$185,580

**MEDIAN HOUSEHOLD INCOME** 

\$153,151

**COLLEGE GRADUATES (BACHELOR'S+)** 

7,553 - 52.0%

**TOTAL BUSINESSES** 

1,266

**TOTAL EMPLOYEES** 

8,152

**DAYTIME POPULATION (W/16 YR+)** 

17,452

## **3 MILE RADIUS**

**POPULATION** 

148,661

**HOUSEHOLDS** 

49,227

**AVERAGE HOUSEHOLD INCOME** 

\$188,163

**MEDIAN HOUSEHOLD INCOME** 

\$151,367

**COLLEGE GRADUATES (BACHELOR'S+)** 

54,681 - 52.0%

**TOTAL BUSINESSES** 

4,880

TOTAL EMPLOYEES

472,714

**DAYTIME POPULATION (W/16 YR+)** 

113,753

## **5 MILE RADIUS**

**POPULATION** 

406,229

HOUSEHOLDS

128,553

**AVERAGE HOUSEHOLD INCOME** 

\$168,249

**MEDIAN HOUSEHOLD INCOME** 

\$130,20