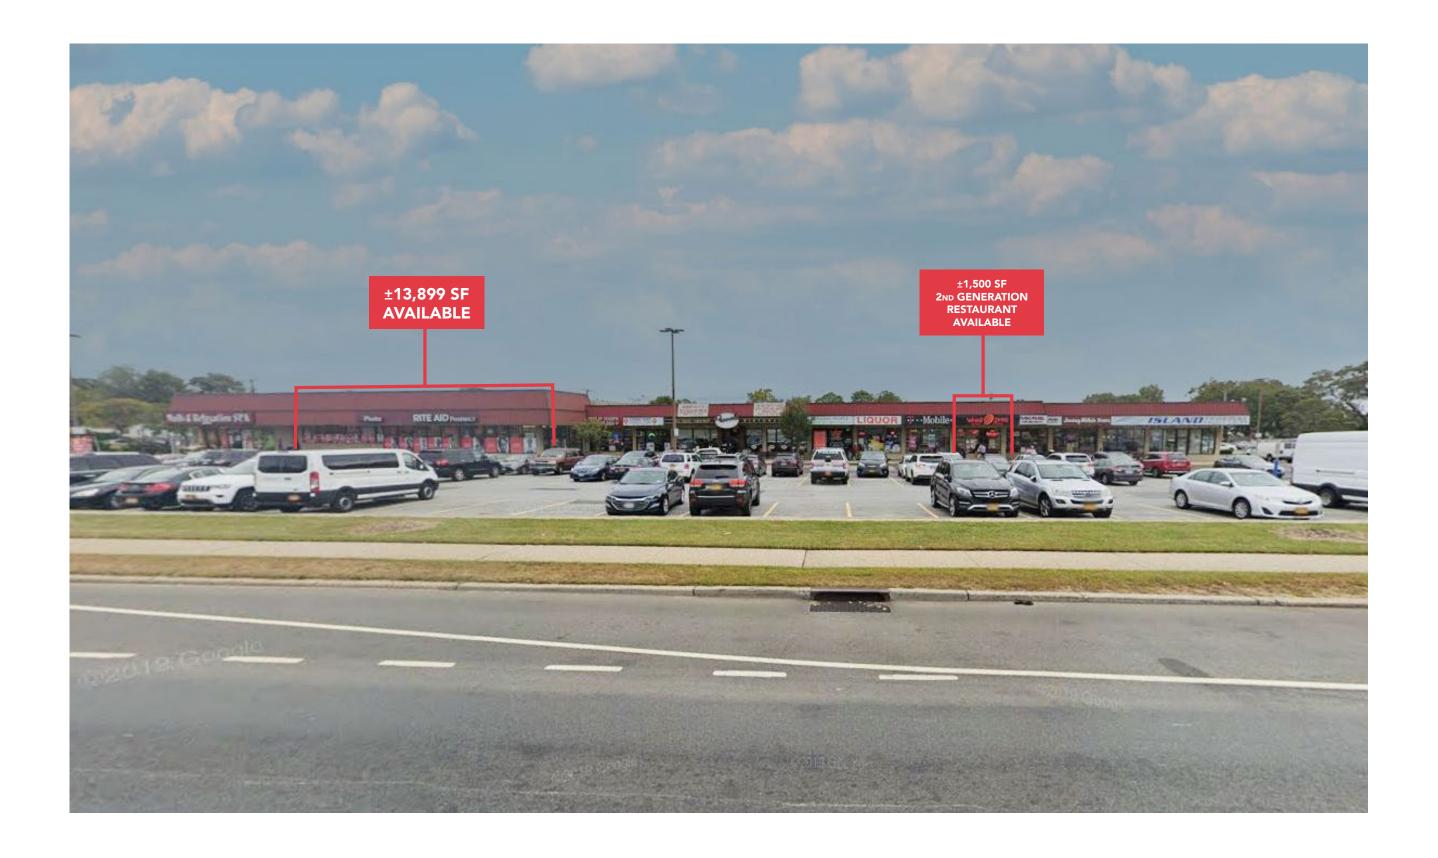

# **EXTERIOR PHOTO**

#### SIZE

2784 - ±13,899 SF (Former Rite Aid) 2760 - ±1,500 SF (Former Restaurant)