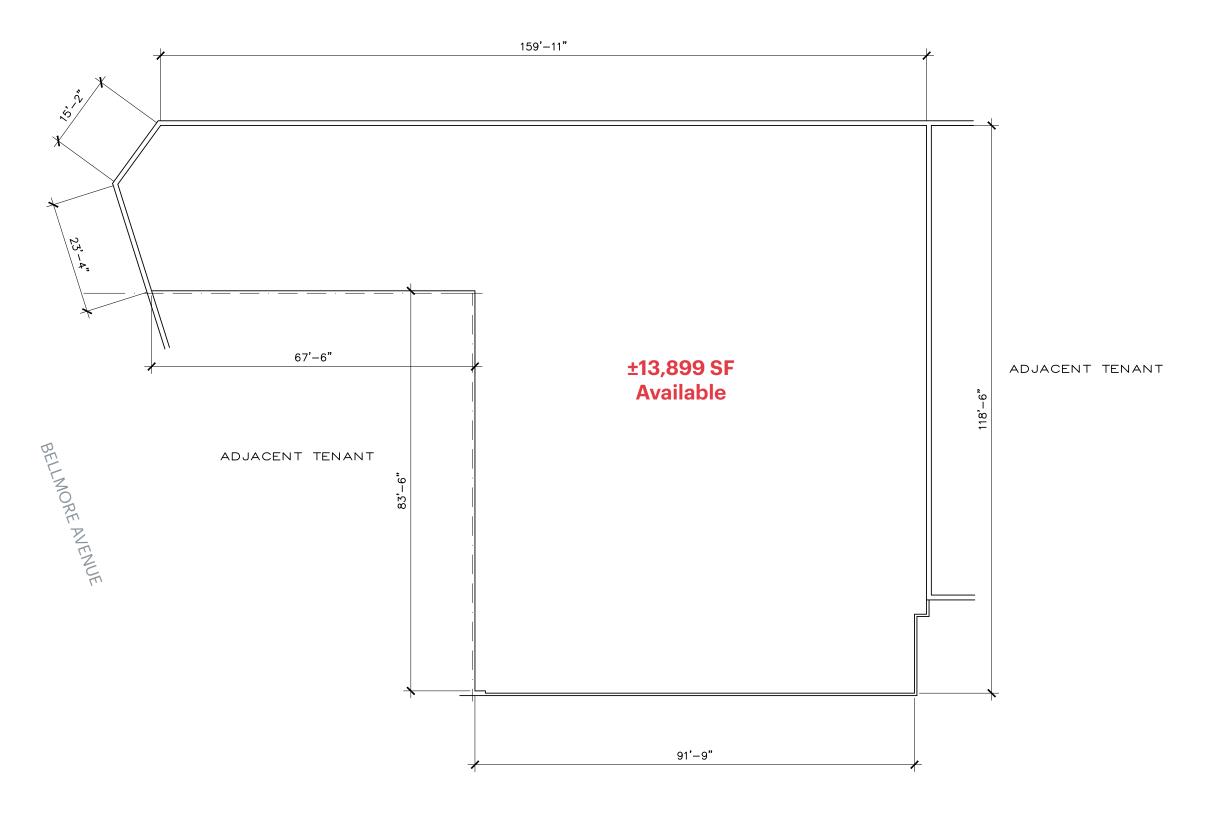

# **FORMER RITE AID - FLOOR PLAN**

SUNRISE HIGHWAY

#### SIZE

2784 - ±13,899 SF (Former Rite Aid) 2760 - ±1,500 SF (Former Restaurant)