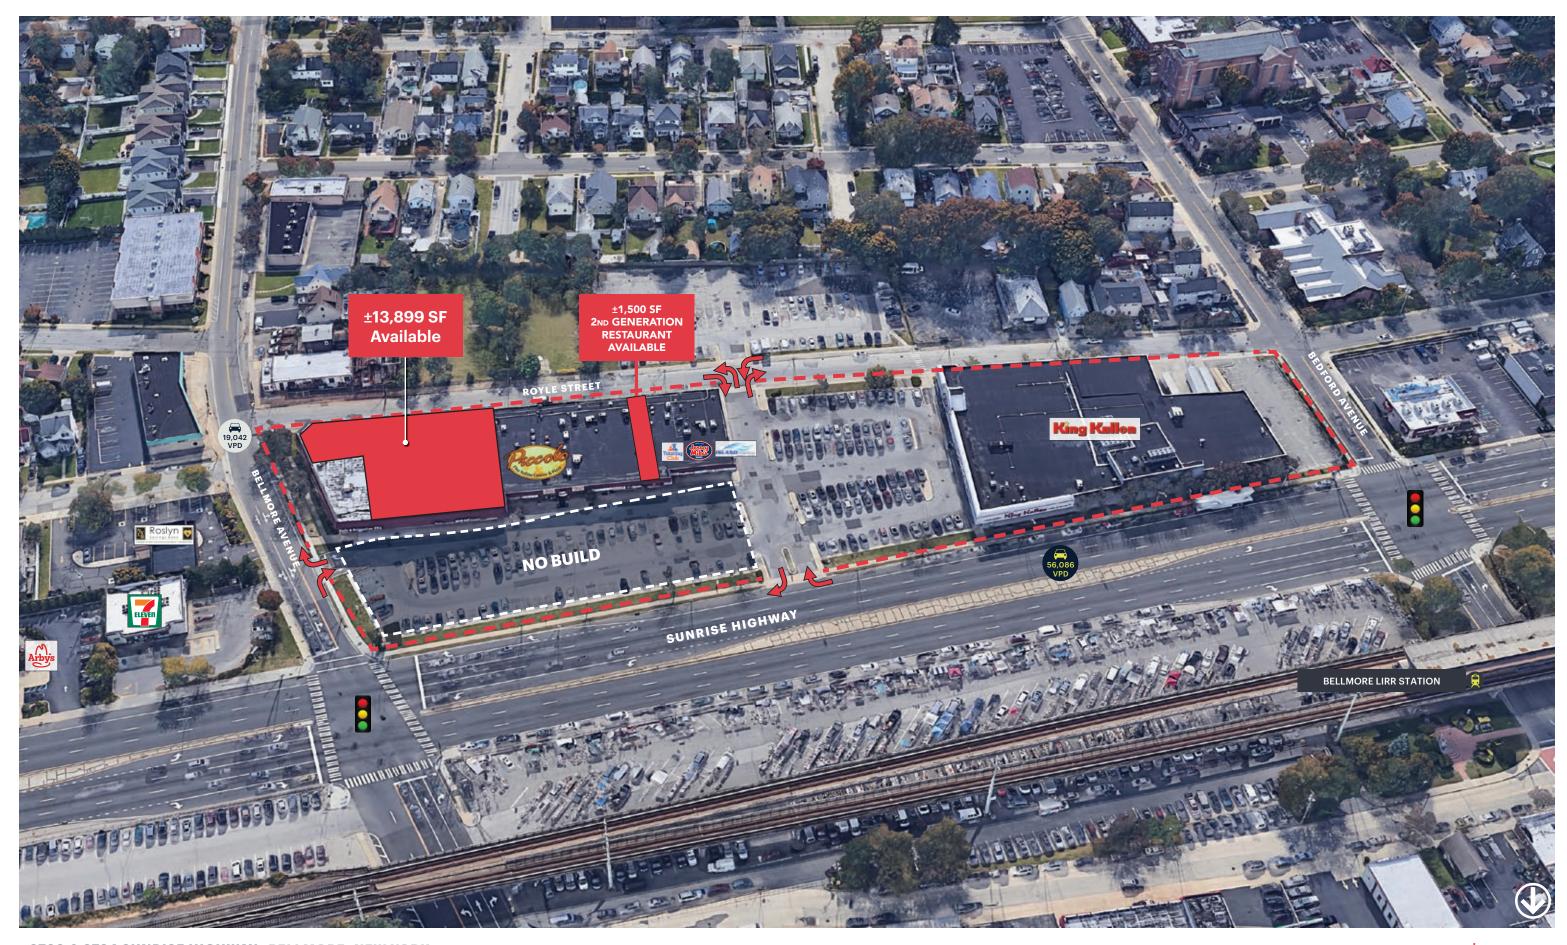

## **MARKET AERIAL**

2760 & 2784 SUNRISE HIGHWAY BELLMORE, NEW YORK ripcony.com

#### SIZE

2784 - ±13,899 SF (Former Rite Aid) 2760 - ±1,500 SF (Former Restaurant)

#### **CO-TENANTS**

King Kullen, Jersey Mike's, Island Federal Credit Union, Piccolo, Vision People, Tutoring Club of Bellmore

#### **NEIGHBORS**

Arby's, 7-Eleven, New York Community Bank, CVS, Advanced Dermatology, Applebee's, P.C. Richard & Son, Auto Zone

### **COMMENTS**

Former Rite Aid Space Available

Second Generation Restaurant Available

Located on Sunrise Highway with traffic light access at Bellmore Avenue

Prime center with a strong mix of both local and national Tenants

Over 56,000 vehicles pass this site daily on Sunrise Highway

Across from the Bellmore Long Island Rail Road Train Station