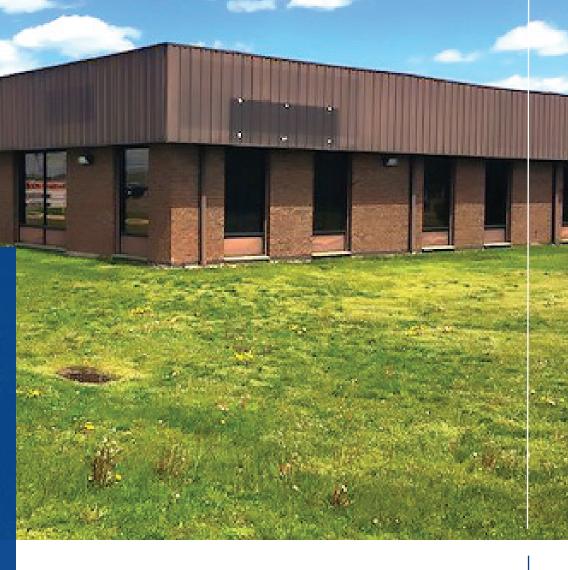

### Office for sale or lease across from Bradley International Airport

1 Corporate Drive is a  $\pm 20,000$  sf office building for sale with  $\pm 9,700$  sf for lease. Excellent location on Route 75 across the street from Skyline Restaurant. This property is ideally located with easy access to Interstate 91.

### Highlights

- ±9,700 sf available for lease
- ±4,500 sf, ±2,500 sf, ±1,400 sf contiguous and 1,300 sf
- 1.7 acres
- Great re-development opportunity in a business zone
- Forced air HVAC
- Alarm system
- Signage on Route 75
- At signalized intersection