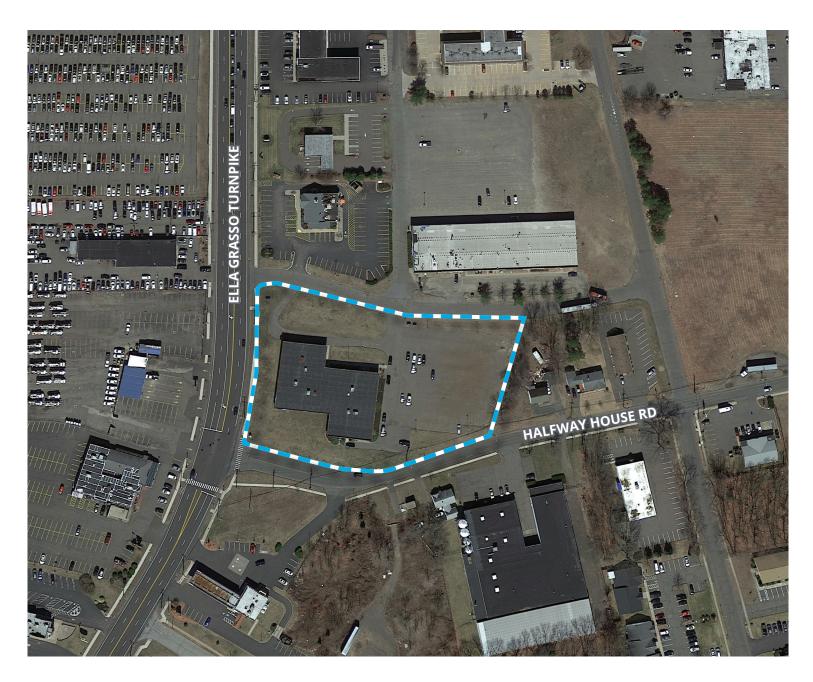

### Office for sale or lease across from Bradley International Airport

1 Corporate Drive is a  $\pm 20,000$  sf office building for sale with  $\pm 9,700$  sf for lease. Excellent location on Route 75 across the street from Skyline Restaurant. This property is ideally located with easy access to Interstate 91.

### Highlights

- ±9,700 sf available for lease
- ±4,500 sf, ±2,500 sf, ±1,400 sf contiguous and 1,300 sf
- 1.7 acres
- Great re-development opportunity in a business zone
- Forced air HVAC
- Alarm system
- Signage on Route 75
- At signalized intersection